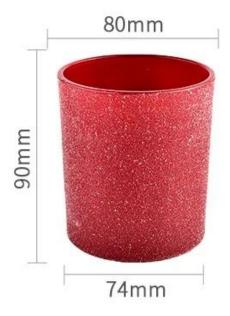

# product description

| product<br>name   | Crimson glass candle jars high quality Glass Candle holder                                     |  |
|-------------------|------------------------------------------------------------------------------------------------|--|
| Sample<br>time    | 1. 5 days if there is glass shape and size 2. 15 days, if you need new shapes and sizes glass  |  |
| Measure           | Item No.:SGHL21121518 Top dia: 80mm Bottom dia: 74mm Height: 90mm Weight: 290g Capacity: 300ml |  |
| Packing           | Normal packing,Individual gift box, PVC box, window box, color box, white box, etc             |  |
| Delivery<br>time  | Within 35 days after the sample and order confirmed                                            |  |
| Payment<br>term   | 30% deposit by T/T in advance and the balance against the copy of B/L                          |  |
| Shipment          | By sea,by air,by Express and your shipping agent is acceptable                                 |  |
| Usage<br>Occasion | Home decor, Wedding Decoration, Wedding Favors, Decoration enhancement,                        |  |

| Capacity | 300ml |  |
|----------|-------|--|
| weight   | 290g  |  |

Unusual shapes and simple style-perfect for presenting your style in any room. Quality, impressive style and these <u>glass candle jar</u> so very gift worthy.