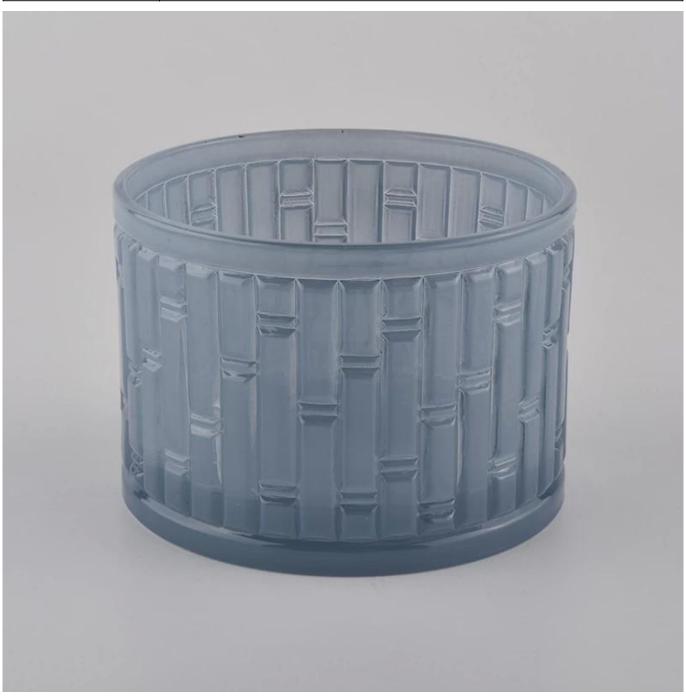

# **About us**

Blue glass candle container, empty glass candle holder for home decor

| Product name   | Blue glass candle container, empty glass candle holder for home decor                        |  |  |
|----------------|----------------------------------------------------------------------------------------------|--|--|
| Specification  | Top dia:114mm Bottom dia:114mm Height:82mm Weight:585g Capacity:530ml                        |  |  |
| Sample time    | 5 days if at exist shaped and size of glass     1. 5 days if need new shape or size of glass |  |  |
| Packing        | Normal packing,Individual gift box, PVC box, window box, color box, white box, etc           |  |  |
| Delivery time  | Within 35 days after the sample and order confirmed                                          |  |  |
| Payment term   | 30% deposit by T/T in advance and the balance against the copy of B/L                        |  |  |
| Shipment       | By sea,by air,by Express and your shipping agent is acceptable                               |  |  |
| Usage Occasion | Home decor, Wedding Decoration, Wedding Favors, Decoration enhancement,                      |  |  |