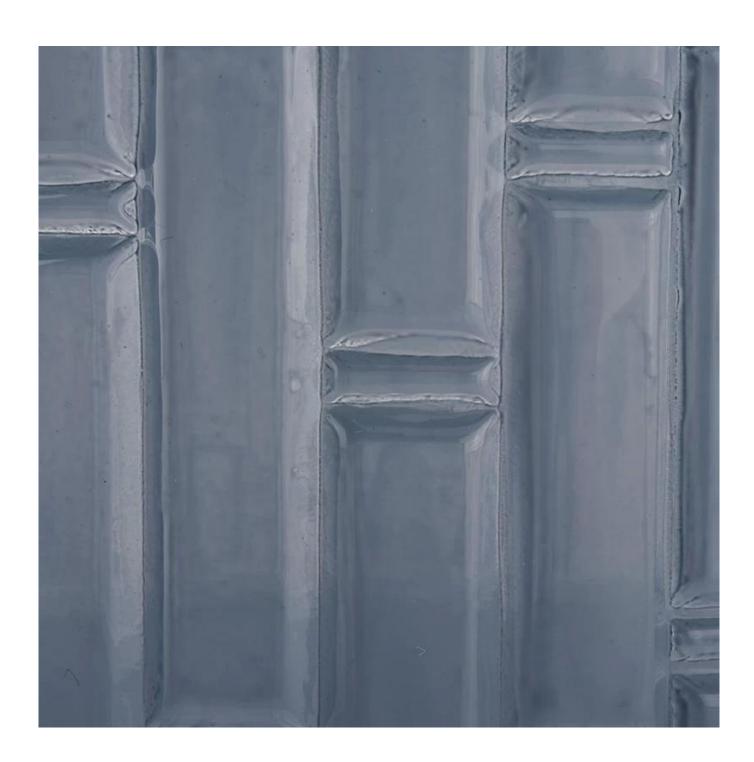

# **About us**

Blue glass candle container, empty glass candle holder for home decor

| Product name   | Blue glass candle container, empty glass candle holder for home decor                        |  |  |
|----------------|----------------------------------------------------------------------------------------------|--|--|
| Specification  | Top dia:114mm Bottom dia:114mm Height:82mm Weight:585g Capacity:530ml                        |  |  |
| Sample time    | 5 days if at exist shaped and size of glass     1. 5 days if need new shape or size of glass |  |  |
| Packing        | Normal packing,Individual gift box, PVC box, window box, color box, white box, etc           |  |  |
| Delivery time  | Within 35 days after the sample and order confirmed                                          |  |  |
| Payment term   | 30% deposit by T/T in advance and the balance against the copy of B/L                        |  |  |
| Shipment       | By sea,by air,by Express and your shipping agent is acceptable                               |  |  |
| Usage Occasion | Home decor, Wedding Decoration, Wedding Favors, Decoration enhancement,                      |  |  |