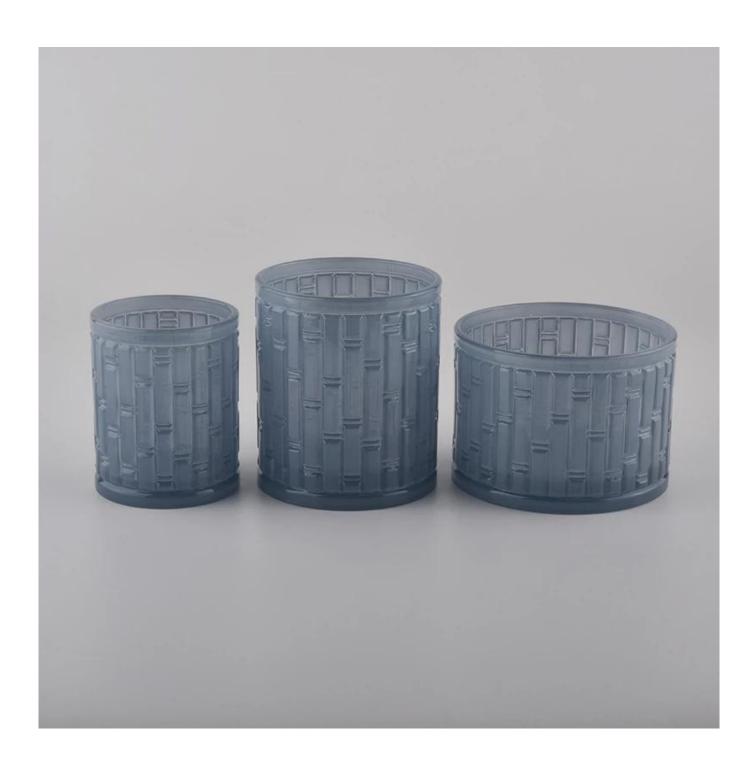

# **About us**

Blue glass candle container, empty glass candle holder for home decor

| Product name   | Blue glass candle container, empty glass candle holder for home decor                        |  |  |
|----------------|----------------------------------------------------------------------------------------------|--|--|
| Specification  | Top dia:114mm Bottom dia:114mm Height:82mm Weight:585g Capacity:530ml                        |  |  |
| Sample time    | 5 days if at exist shaped and size of glass     1. 5 days if need new shape or size of glass |  |  |
| Packing        | Normal packing,Individual gift box, PVC box, window box, color box, white box, etc           |  |  |
| Delivery time  | Within 35 days after the sample and order confirmed                                          |  |  |
| Payment term   | 30% deposit by T/T in advance and the balance against the copy of B/L                        |  |  |
| Shipment       | By sea,by air,by Express and your shipping agent is acceptable                               |  |  |
| Usage Occasion | Home decor, Wedding Decoration, Wedding Favors, Decoration enhancement,                      |  |  |