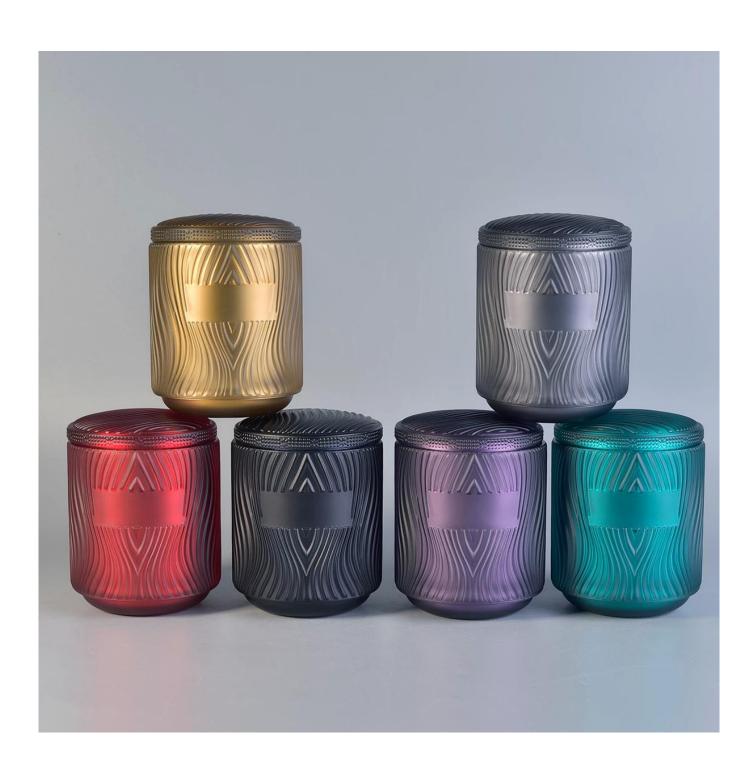

Black glass candle holder, textured glass jar for candle making

#### **Product Description**

| Product name         | Black glass candle holder, textured glass jar for candle making                                                    |  |  |
|----------------------|--------------------------------------------------------------------------------------------------------------------|--|--|
| Specification        | Top dia: 95mm Bottom dia:82mm Height: 110mm Capacity: 510ml Weight: 500g  Lid: Dia: 95mm Height: 11mm Weight: 150g |  |  |
| Sample time          | 5 days if at exist shaped and size of glass     1. 5 days if need new shape or size of glass                       |  |  |
| Packing              | Normal packing,Individual gift box, PVC box, window box, color box, white box, etc                                 |  |  |
| <b>Delivery time</b> | Within 35 days after the sample and order confirmed                                                                |  |  |
| Payment term         | 30% deposit by T/T in advance and the balance against the copy of B/L                                              |  |  |
| Shipment             | By sea,by air,by Express and your shipping agent is acceptable                                                     |  |  |
| Usage Occasion       | Home decor, Wedding Decoration, Wedding Favors, Decoration enhancement,                                            |  |  |