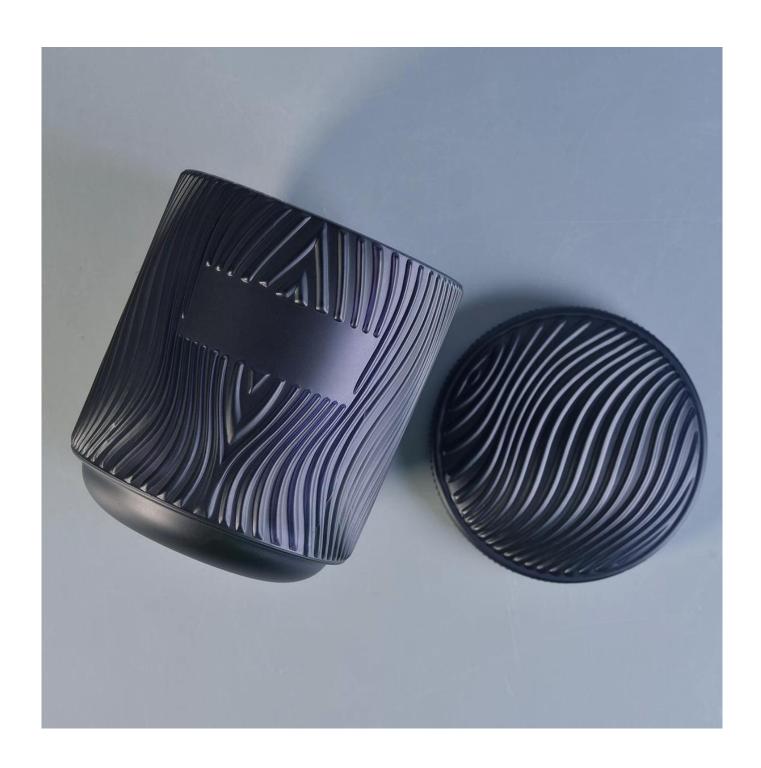

Black glass candle holder, textured glass jar for candle making

#### **Product Description**

| Product name         | Black glass candle holder, textured glass jar for candle making                                                    |  |  |
|----------------------|--------------------------------------------------------------------------------------------------------------------|--|--|
| Specification        | Top dia: 95mm Bottom dia:82mm Height: 110mm Capacity: 510ml Weight: 500g  Lid: Dia: 95mm Height: 11mm Weight: 150g |  |  |
| Sample time          | 5 days if at exist shaped and size of glass     1. 5 days if need new shape or size of glass                       |  |  |
| Packing              | Normal packing,Individual gift box, PVC box, window box, color box, white box, etc                                 |  |  |
| <b>Delivery time</b> | Within 35 days after the sample and order confirmed                                                                |  |  |
| Payment term         | 30% deposit by T/T in advance and the balance against the copy of B/L                                              |  |  |
| Shipment             | By sea,by air,by Express and your shipping agent is acceptable                                                     |  |  |
| Usage Occasion       | Home decor, Wedding Decoration, Wedding Favors, Decoration enhancement,                                            |  |  |