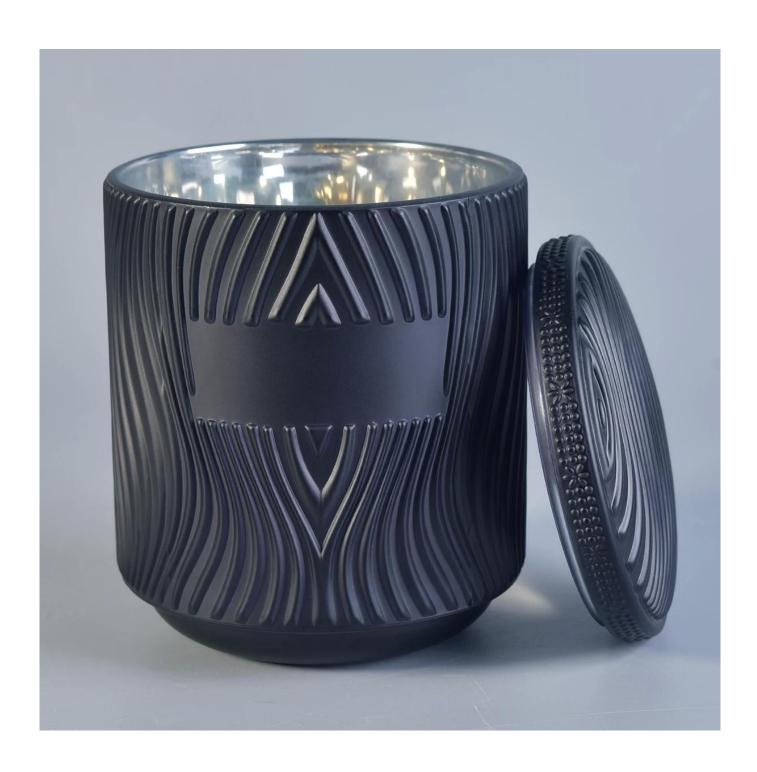

Black glass candle holder, textured glass jar for candle making

#### **Product Description**

| Product name         | Black glass candle holder, textured glass jar for candle making                                                    |  |  |
|----------------------|--------------------------------------------------------------------------------------------------------------------|--|--|
| Specification        | Top dia: 95mm Bottom dia:82mm Height: 110mm Capacity: 510ml Weight: 500g  Lid: Dia: 95mm Height: 11mm Weight: 150g |  |  |
| Sample time          | 5 days if at exist shaped and size of glass     1. 5 days if need new shape or size of glass                       |  |  |
| Packing              | Normal packing,Individual gift box, PVC box, window box, color box, white box, etc                                 |  |  |
| <b>Delivery time</b> | Within 35 days after the sample and order confirmed                                                                |  |  |
| Payment term         | 30% deposit by T/T in advance and the balance against the copy of B/L                                              |  |  |
| Shipment             | By sea,by air,by Express and your shipping agent is acceptable                                                     |  |  |
| Usage Occasion       | Home decor, Wedding Decoration, Wedding Favors, Decoration enhancement,                                            |  |  |