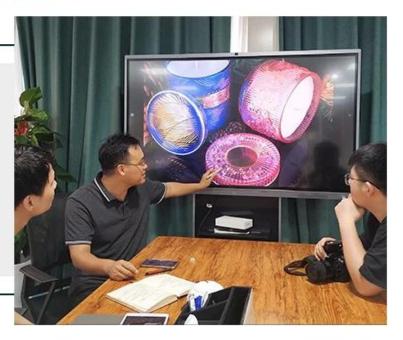

Black glass candle holder, textured glass jar for candle making



## Achieve Customers' Ideas

get your ideas becoming creative fragrance products and

sell them very well

## Award-winning Design Team

won the trust of many upscale brands





## Excellent After-service

problem solved within 24 hours

Sunny Glassware had applied the patent for our own designs, they are protected by copyright and not allowed to show any other vendors to quote or copy. Meanwhile, it can be your private label product and won't supply others once you place order with defined qty.

#### **Product Description**

| Product name         | Black glass candle holder, textured glass jar for candle making                                                    |  |  |
|----------------------|--------------------------------------------------------------------------------------------------------------------|--|--|
| Specification        | Top dia: 95mm Bottom dia:82mm Height: 110mm Capacity: 510ml Weight: 500g  Lid: Dia: 95mm Height: 11mm Weight: 150g |  |