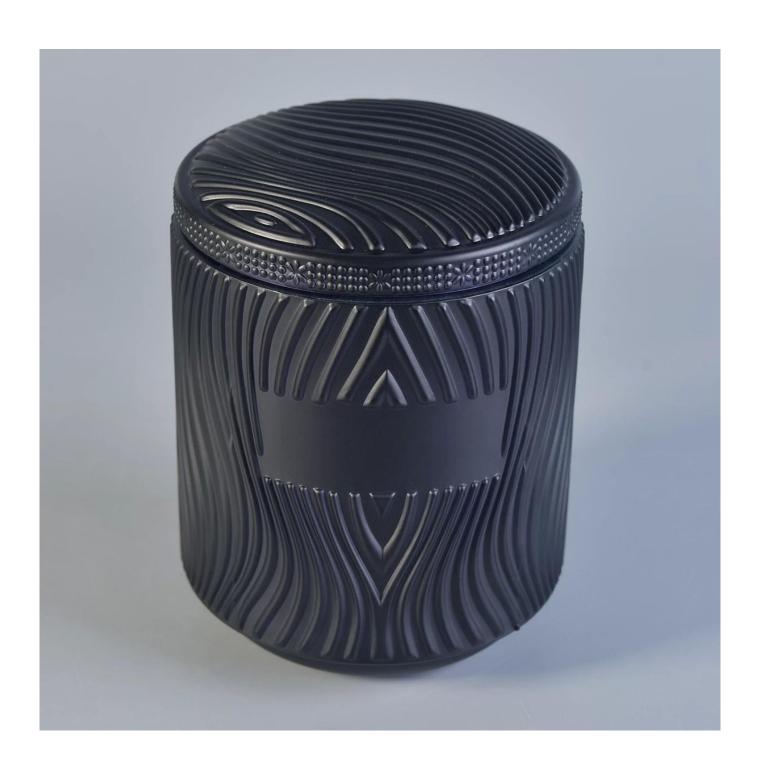

Black glass candle holder, textured glass jar for candle making

#### **Product Description**

| Product name         | Black glass candle holder, textured glass jar for candle making                                                    |  |  |
|----------------------|--------------------------------------------------------------------------------------------------------------------|--|--|
| Specification        | Top dia: 95mm Bottom dia:82mm Height: 110mm Capacity: 510ml Weight: 500g  Lid: Dia: 95mm Height: 11mm Weight: 150g |  |  |
| Sample time          | 5 days if at exist shaped and size of glass     1. 5 days if need new shape or size of glass                       |  |  |
| Packing              | Normal packing,Individual gift box, PVC box, window box, color box, white box, etc                                 |  |  |
| <b>Delivery time</b> | Within 35 days after the sample and order confirmed                                                                |  |  |
| Payment term         | 30% deposit by T/T in advance and the balance against the copy of B/L                                              |  |  |
| Shipment             | By sea,by air,by Express and your shipping agent is acceptable                                                     |  |  |
| Usage Occasion       | Home decor, Wedding Decoration, Wedding Favors, Decoration enhancement,                                            |  |  |