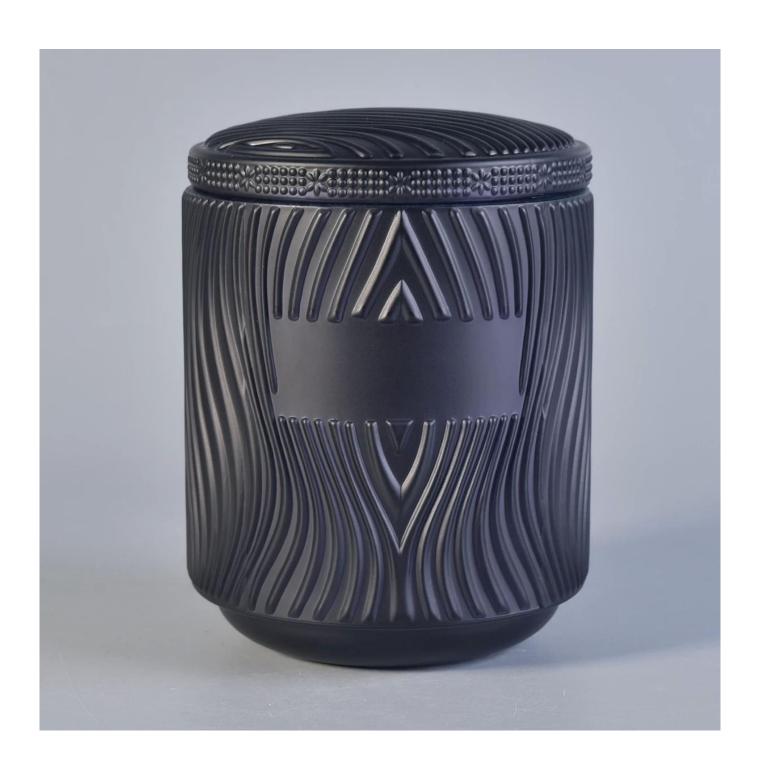

Black glass candle holder, textured glass jar for candle making

#### **Product Description**

| Product name         | Black glass candle holder, textured glass jar for candle making                                                    |  |  |
|----------------------|--------------------------------------------------------------------------------------------------------------------|--|--|
| Specification        | Top dia: 95mm Bottom dia:82mm Height: 110mm Capacity: 510ml Weight: 500g  Lid: Dia: 95mm Height: 11mm Weight: 150g |  |  |
| Sample time          | 5 days if at exist shaped and size of glass     1. 5 days if need new shape or size of glass                       |  |  |
| Packing              | Normal packing,Individual gift box, PVC box, window box, color box, white box, etc                                 |  |  |
| <b>Delivery time</b> | Within 35 days after the sample and order confirmed                                                                |  |  |
| Payment term         | 30% deposit by T/T in advance and the balance against the copy of B/L                                              |  |  |
| Shipment             | By sea,by air,by Express and your shipping agent is acceptable                                                     |  |  |
| Usage Occasion       | Home decor, Wedding Decoration, Wedding Favors, Decoration enhancement,                                            |  |  |