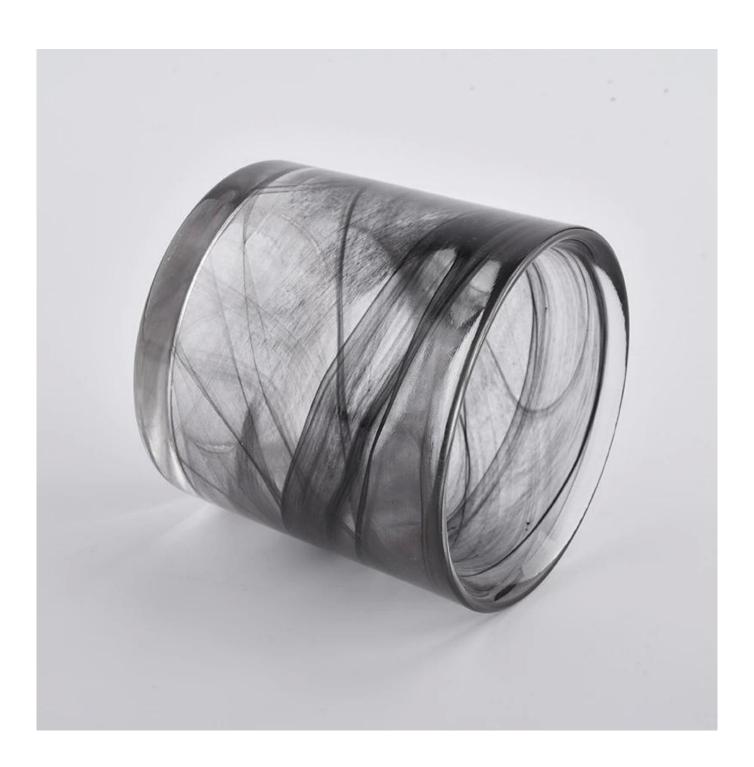

Black colored glass container, 4 oz empty glass candle holder

## **Product Description**

| Product name   | Black colored glass container, 4 oz empty glass candle holder                             |  |  |
|----------------|-------------------------------------------------------------------------------------------|--|--|
| Specification  | Top dia: 72mm Bottom dia: 68mm Height: 70mm Weight: 262g Capacity: 157ml                  |  |  |
| Sample time    | 5 days if at exist shaped and size of glass     3 days if need new shape or size of glass |  |  |
| Packing        | Normal packing,Individual gift box, PVC box, window box, color box, white box, etc        |  |  |
| Delivery time  | Within 35 days after the sample and order confirmed                                       |  |  |
| Payment term   | 30% deposit by T/T in advance and the balance against the copy of B/L                     |  |  |
| Shipment       | By sea,by air,by Express and your shipping agent is acceptable                            |  |  |
| Usage Occasion | Home decor, Wedding Decoration, Wedding Favors, Decoration enhancement,                   |  |  |