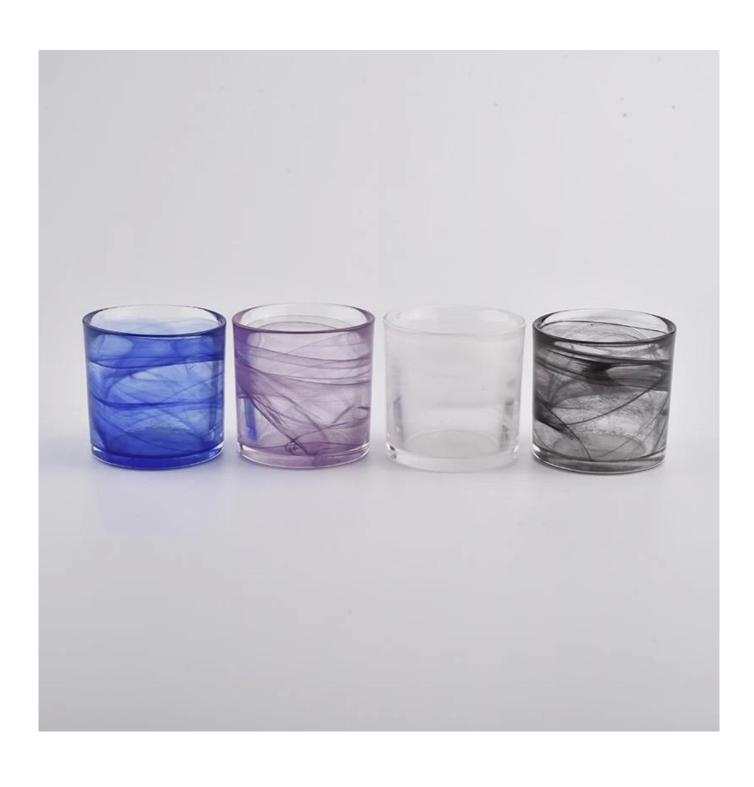

Black colored glass container, 4 oz empty glass candle holder

## **Product Description**

| Product name   | Black colored glass container, 4 oz empty glass candle holder                             |  |  |
|----------------|-------------------------------------------------------------------------------------------|--|--|
| Specification  | Top dia: 72mm Bottom dia: 68mm Height: 70mm Weight: 262g Capacity: 157ml                  |  |  |
| Sample time    | 5 days if at exist shaped and size of glass     3 days if need new shape or size of glass |  |  |
| Packing        | Normal packing,Individual gift box, PVC box, window box, color box, white box, etc        |  |  |
| Delivery time  | Within 35 days after the sample and order confirmed                                       |  |  |
| Payment term   | 30% deposit by T/T in advance and the balance against the copy of B/L                     |  |  |
| Shipment       | By sea,by air,by Express and your shipping agent is acceptable                            |  |  |
| Usage Occasion | Home decor, Wedding Decoration, Wedding Favors, Decoration enhancement,                   |  |  |