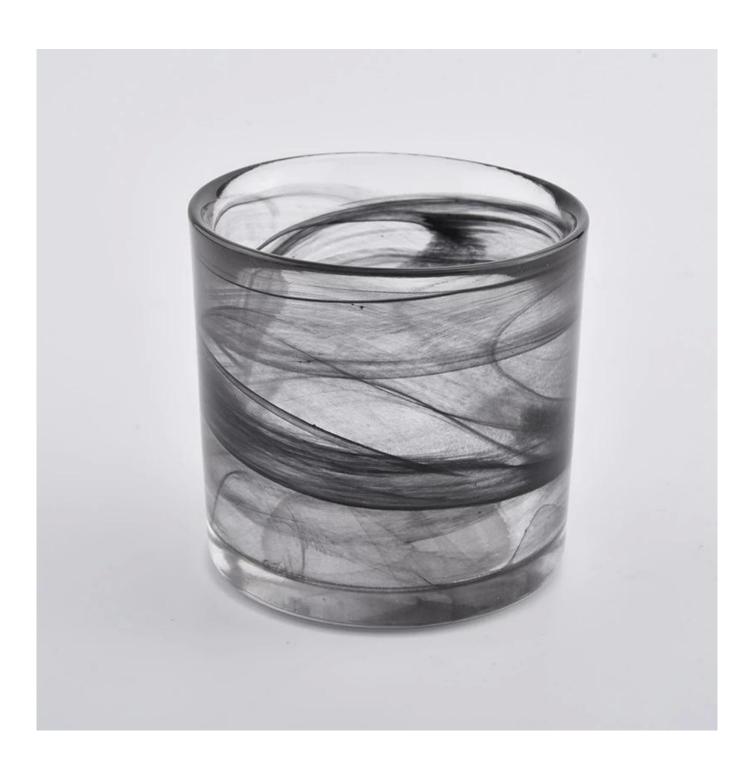

Black colored glass container, 4 oz empty glass candle holder

## **Product Description**

| Product name   | Black colored glass container, 4 oz empty glass candle holder                             |  |  |
|----------------|-------------------------------------------------------------------------------------------|--|--|
| Specification  | Top dia: 72mm Bottom dia: 68mm Height: 70mm Weight: 262g Capacity: 157ml                  |  |  |
| Sample time    | 5 days if at exist shaped and size of glass     3 days if need new shape or size of glass |  |  |
| Packing        | Normal packing,Individual gift box, PVC box, window box, color box, white box, etc        |  |  |
| Delivery time  | Within 35 days after the sample and order confirmed                                       |  |  |
| Payment term   | 30% deposit by T/T in advance and the balance against the copy of B/L                     |  |  |
| Shipment       | By sea,by air,by Express and your shipping agent is acceptable                            |  |  |
| Usage Occasion | Home decor, Wedding Decoration, Wedding Favors, Decoration enhancement,                   |  |  |