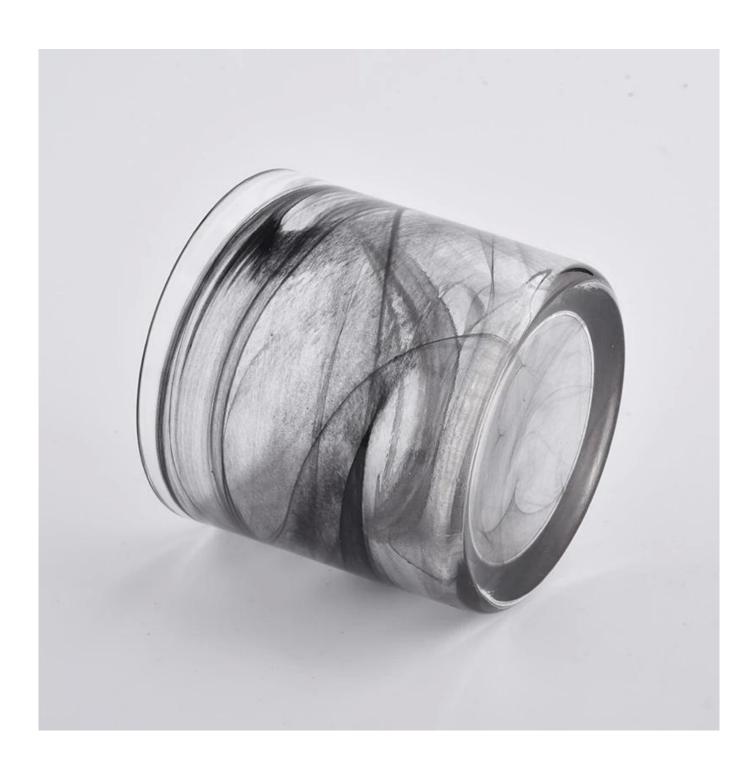

Black colored glass container, 4 oz empty glass candle holder

## **Product Description**

| Product name   | Black colored glass container, 4 oz empty glass candle holder                             |  |  |
|----------------|-------------------------------------------------------------------------------------------|--|--|
| Specification  | Top dia: 72mm Bottom dia: 68mm Height: 70mm Weight: 262g Capacity: 157ml                  |  |  |
| Sample time    | 5 days if at exist shaped and size of glass     3 days if need new shape or size of glass |  |  |
| Packing        | Normal packing,Individual gift box, PVC box, window box, color box, white box, etc        |  |  |
| Delivery time  | Within 35 days after the sample and order confirmed                                       |  |  |
| Payment term   | 30% deposit by T/T in advance and the balance against the copy of B/L                     |  |  |
| Shipment       | By sea,by air,by Express and your shipping agent is acceptable                            |  |  |
| Usage Occasion | Home decor, Wedding Decoration, Wedding Favors, Decoration enhancement,                   |  |  |