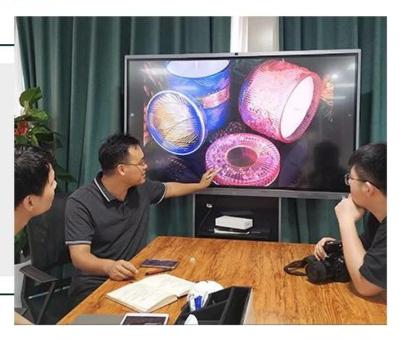

Black colored glass container, 4 oz empty glass candle holder



# Achieve Customers' Ideas

get your ideas becoming creative fragrance products and

sell them very well

# Award-winning Design Team

won the trust of many upscale brands





# Excellent After-service

problem solved within 24 hours

## **Product Description**

| Product name   | Black colored glass container, 4 oz empty glass candle holder                             |  |  |
|----------------|-------------------------------------------------------------------------------------------|--|--|
| Specification  | Top dia: 72mm Bottom dia: 68mm Height: 70mm Weight: 262g Capacity: 157ml                  |  |  |
| Sample time    | 5 days if at exist shaped and size of glass     3 days if need new shape or size of glass |  |  |
| Packing        | Normal packing,Individual gift box, PVC box, window box, color box, white box, etc        |  |  |
| Delivery time  | Within 35 days after the sample and order confirmed                                       |  |  |
| Payme