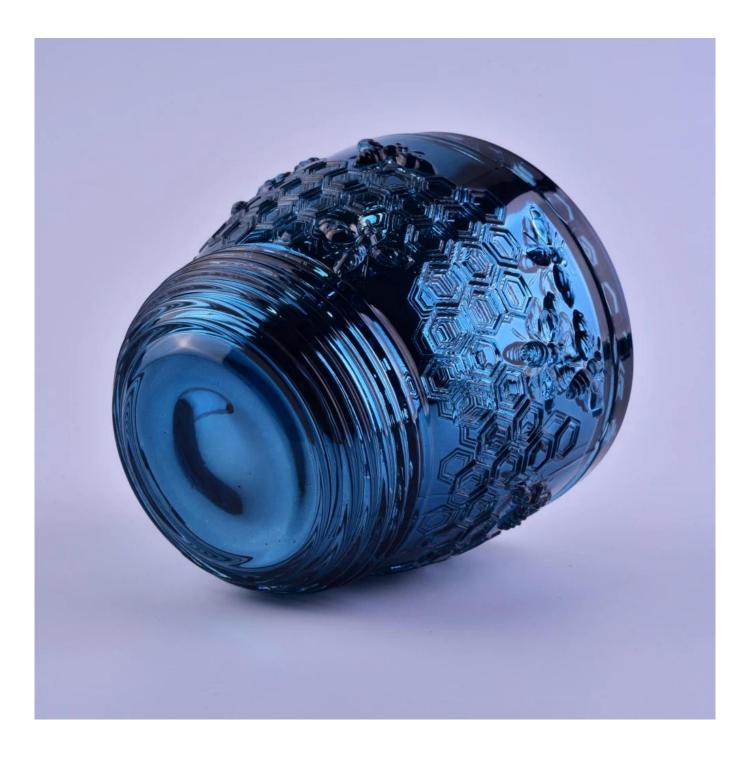

# Bee design luxury blue decorative Glass candle jar holders with lid

**Product Description** 

This **candle holder** is designed by our professional designers team. It is made from deep processing and kept good quality. It is suitable for home, wedding, party decorations and so on.

Home decor, Wedding Decoration, Wedding Favors, Decoration enhancement,

**Process Craft** 