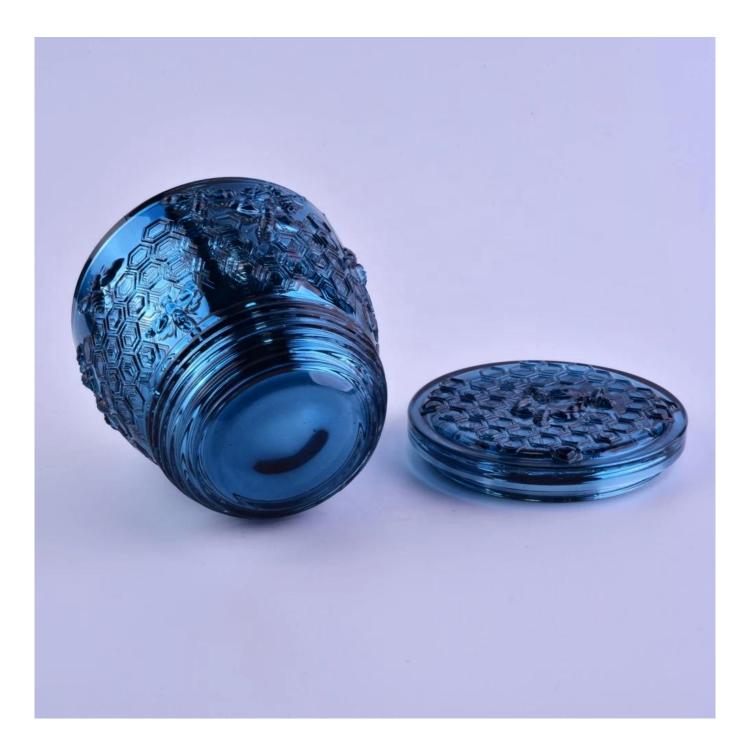

# Bee design luxury blue decorative Glass candle jar holders with lid

**Product Description** 

This **candle holder** is designed by our professional designers team. It is made from deep processing and kept good quality. It is suitable for home, wedding, party decorations and so on.

Home decor, Wedding Decoration, Wedding Favors, Decoration enhancement,

**Process Craft** 