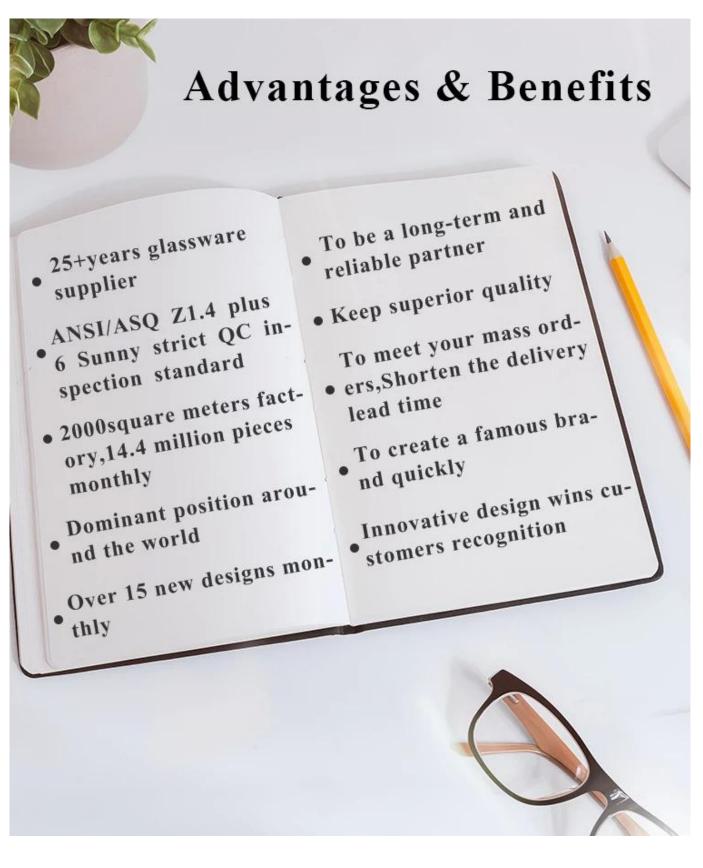

# Bee design luxury blue decorative Glass candle jar holders with lid

**Product Description** 

This **candle holder** is designed by our professional designers team. It is made from deep processing and kept good quality. It is suitable for home, wedding, party decorations and so on.

**Notes:** All the images on this site are copyrighted by Sunny Glassware. Any unauthorized reprinting will be regarded as copyright infringement.

| Inroduct name | Bee design luxury blue decorative Glass candle<br>jar holders with lid                                              |
|---------------|---------------------------------------------------------------------------------------------------------------------|
| Sample time   | <ol> <li>5 days if at exist shaped and size of glass</li> <li>15 days if need new shape or size of glass</li> </ol> |
| Packing       | Normal packing,Individual gift box, PVC box, window box, color box, white box, etc                                  |
| Delivery time | Within 35 days after the sample and order confirmed                                                                 |
| Payment term  | 30% deposit by T/T in advance and the balance against the copy of B/L                                               |
| Shipment      | By sea,by air,by Express and your shipping agent is acceptable                                                      |