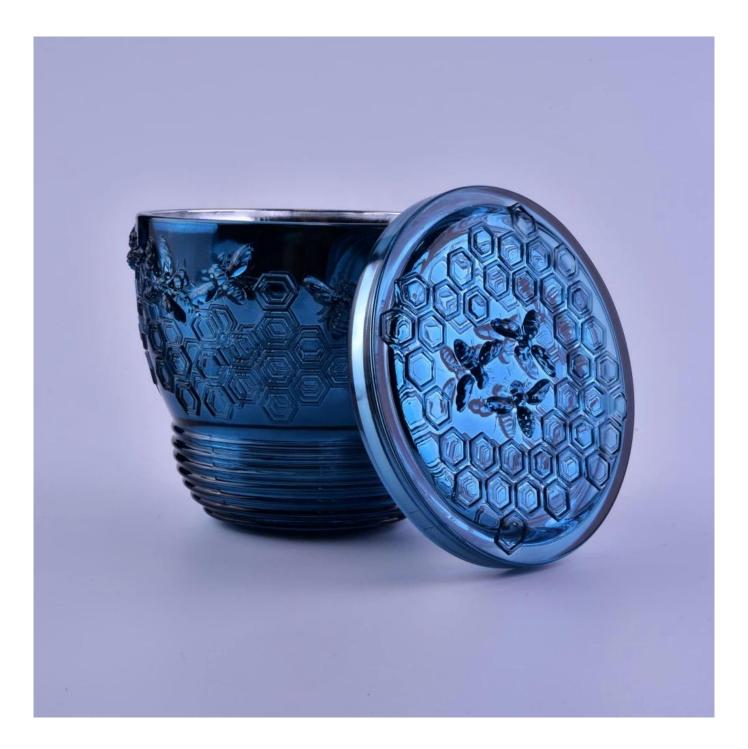

# Bee design luxury blue decorative Glass candle jar holders with lid

**Product Description** 

This **candle holder** is designed by our professional designers team. It is made from deep processing and kept good quality. It is suitable for home, wedding, party decorations and so on.

Home decor, Wedding Decoration, Wedding Favors, Decoration enhancement,

**Process Craft** 