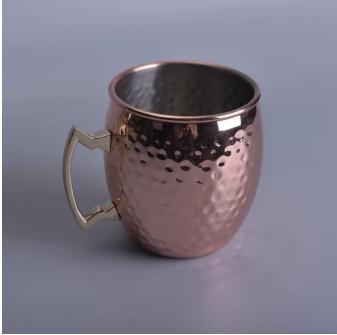

Beaten Stainless Steel Gold Mug Candle Jars Soy Wax Home Decor

| Product Name   | Beaten Stainless Steel Gold Mug Candle Jars Soy Wax Home Decor                      |  |  |  |
|----------------|-------------------------------------------------------------------------------------|--|--|--|
| Campala Hara   | 1. 5 days if at exist shaped and size of glass                                      |  |  |  |
| Sample time    | 2. 15 days if need new shape or size of glass                                       |  |  |  |
|                | Top dia: 88mm                                                                       |  |  |  |
|                | Bottom dia: 65mm                                                                    |  |  |  |
| Measure(mm)    | Height: 100mm                                                                       |  |  |  |
|                | Weight: 161g                                                                        |  |  |  |
|                | Capacity: 546ml                                                                     |  |  |  |
| Packing        | Normal packing, Individual gift box, PVC box, window box, color box, white box, etc |  |  |  |
| Delivery time  | Within 35 days after the sample and order confirmed                                 |  |  |  |
| Payment term   | 30% deposit by T/T in advance and the balance against the copy of B/L               |  |  |  |
| Shipment       | By sea,by air,by Express and your shipping agent is acceptable                      |  |  |  |
| Usage Occasion | Home decor, Wedding Decoration, Wedding Favors, Decoration enhancement,             |  |  |  |