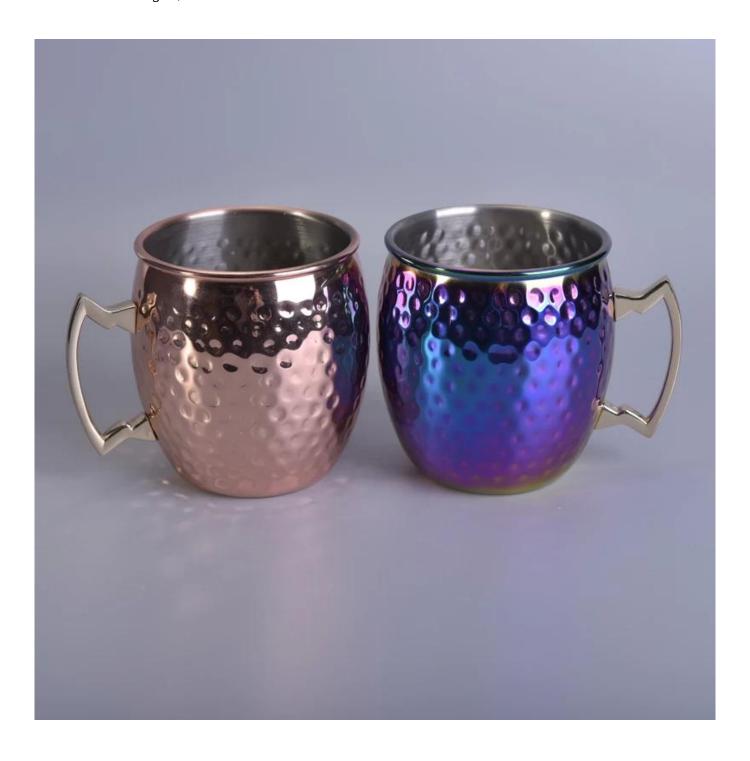

Beaten Stainless Steel Gold Mug Candle Jars Soy Wax Home Decor

### **Product Description**

All the pictures on this site are copyrighted by Sunny Glassware. Any unauthorized copy will be regarded as copyright infringement.

Except for glass candle holder that we are strong in, we also do **metal holder** for scented candle in sophisticated look. Photos are basic style for your reference. We welcome customzied designs, welcome to contact me for more details.

| Product Name   | Beaten Stainless Steel Gold Mug Candle Jars Soy Wax Home Decor                      |  |  |  |
|----------------|-------------------------------------------------------------------------------------|--|--|--|
| Campala Hara   | 1. 5 days if at exist shaped and size of glass                                      |  |  |  |
| Sample time    | 2. 15 days if need new shape or size of glass                                       |  |  |  |
|                | Top dia: 88mm                                                                       |  |  |  |
|                | Bottom dia: 65mm                                                                    |  |  |  |
| Measure(mm)    | Height: 100mm                                                                       |  |  |  |
|                | Weight: 161g                                                                        |  |  |  |
|                | Capacity: 546ml                                                                     |  |  |  |
| Packing        | Normal packing, Individual gift box, PVC box, window box, color box, white box, etc |  |  |  |
| Delivery time  | Within 35 days after the sample and order confirmed                                 |  |  |  |
| Payment term   | 30% deposit by T/T in advance and the balance against the copy of B/L               |  |  |  |
| Shipment       | By sea,by air,by Express and your shipping agent is acceptable                      |  |  |  |
| Usage Occasion | Home decor, Wedding Decoration, Wedding Favors, Decoration enhancement,             |  |  |  |