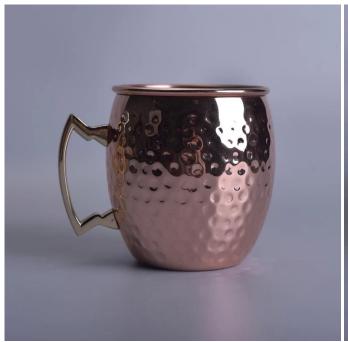

Beaten Stainless Steel Gold Mug Candle Jars Soy Wax Home Decor

### **Product Description**

All the pictures on this site are copyrighted by Sunny Glassware. Any unauthorized copy will be regarded as copyright infringement.

Except for glass candle holder that we are strong in, we also do **metal holder** for scented candle in sophisticated look. Photos are basic style for your reference. We welcome customzied designs, welcome to contact me for more details.

| Product Name   | Beaten Stainless Steel Gold Mug Candle Jars Soy Wax Home Decor                      |  |  |  |
|----------------|-------------------------------------------------------------------------------------|--|--|--|
| Campala Hara   | 1. 5 days if at exist shaped and size of glass                                      |  |  |  |
| Sample time    | 2. 15 days if need new shape or size of glass                                       |  |  |  |
|                | Top dia: 88mm                                                                       |  |  |  |
|                | Bottom dia: 65mm                                                                    |  |  |  |
| Measure(mm)    | Height: 100mm                                                                       |  |  |  |
|                | Weight: 161g                                                                        |  |  |  |
|                | Capacity: 546ml                                                                     |  |  |  |
| Packing        | Normal packing, Individual gift box, PVC box, window box, color box, white box, etc |  |  |  |
| Delivery time  | Within 35 days after the sample and order confirmed                                 |  |  |  |
| Payment term   | 30% deposit by T/T in advance and the balance against the copy of B/L               |  |  |  |
| Shipment       | By sea,by air,by Express and your shipping agent is acceptable                      |  |  |  |
| Usage Occasion | Home decor, Wedding Decoration, Wedding Favors, Decoration enhancement,             |  |  |  |