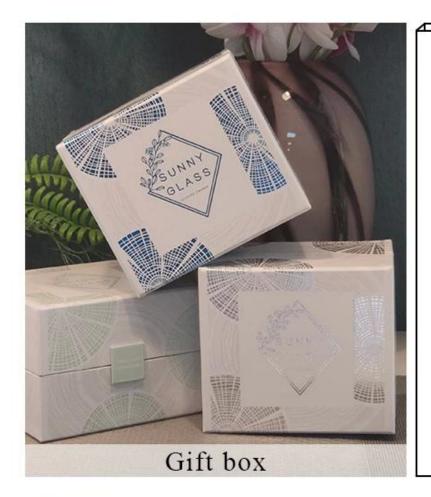

# **PACKING**

We have Normal packing,

PVC box, Window box,
carton box, pallet, Color box,

White box, ect.

of course,

we can customize

Individual gift box for you.

Carton Pallet Wooden case