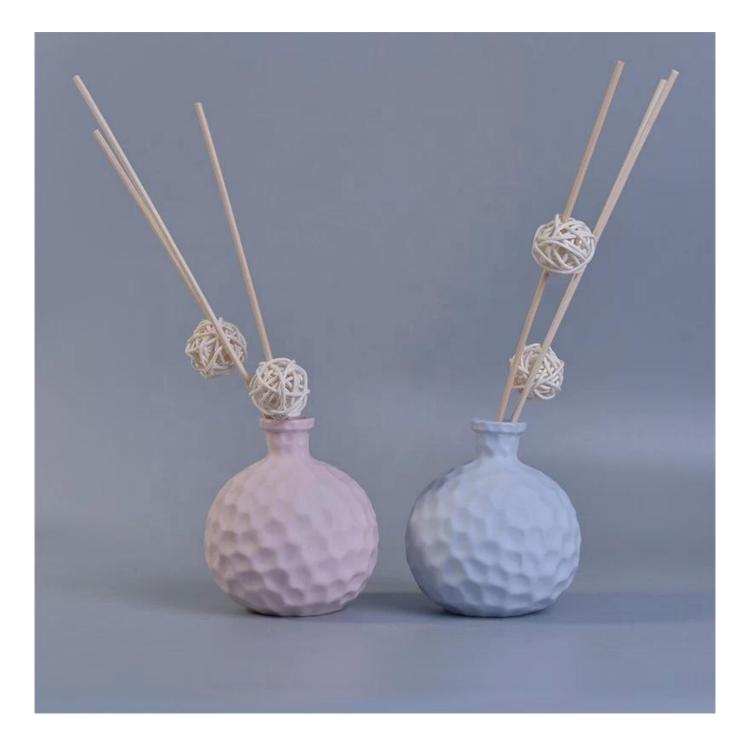

### Ball shape Aroma matte Ceramic Reed Diffuser Bottle Aromatherapy Home Decoration

### **Product Description**

ARTISAN DESIGN: Everything flourishes in spring, this artfully-designed pattern brings people a sense of vitality. This beautiful aromatic diffuser is a perfect home decor piece for flameless fragrance.

(All the images on this site are copyrighted by Sunny Glassware. Any unauthorized reprinting will be regarded as copyright infringement.)

| product name  | Ball shape Aroma matte Ceramic<br>Reed Diffuser Bottle<br>Aromatherapy Home Decoration          |
|---------------|-------------------------------------------------------------------------------------------------|
| Sample time   | 1. 5 days if at exist shaped and size of glass<br>2. 15 days if need new shape or size of glass |
| Measure(mm)   | Top dia: 27mm<br>Max Dia:88mm<br>Height: 102mm<br>Weight: 177g<br>Capacity: 240ml               |
| Packing       | Normal packing, Individual gift box, PVC box, window box, color box, white box, etc             |
| Delivery time | Within 35 days after the sample and order confirmed                                             |
| Payment term  | 30% deposit by T/T in advance and the balance against the copy of B/L                           |