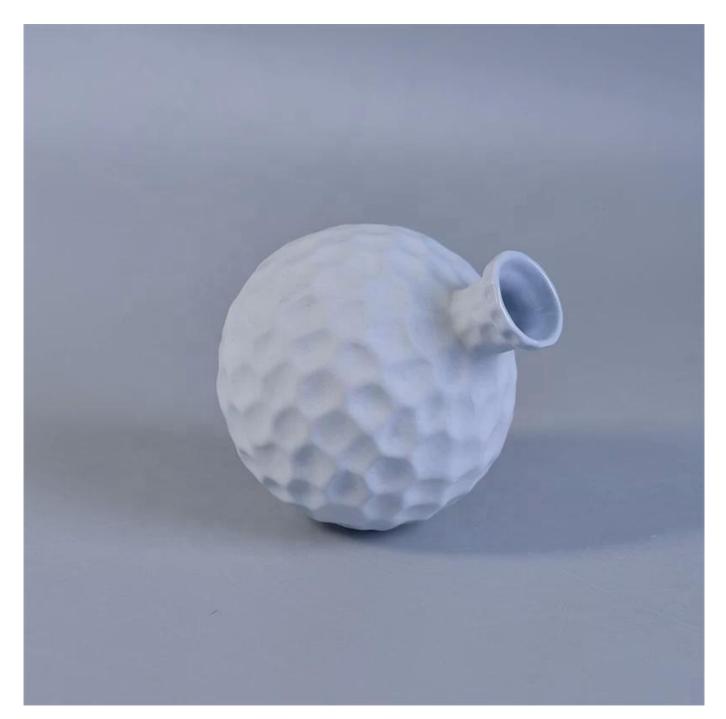

### Ball shape Aroma matte Ceramic Reed Diffuser Bottle Aromatherapy Home Decoration

### **Product Description**

ARTISAN DESIGN: Everything flourishes in spring, this artfully-designed pattern brings people a sense of vitality. This beautiful aromatic diffuser is a perfect home decor piece for flameless fragrance.

(All the images on this site are copyrighted by Sunny Glassware. Any unauthorized reprinting will be regarded as copyright infringement.)

| product name  | Ball shape Aroma matte Ceramic<br>Reed Diffuser Bottle<br>Aromatherapy Home Decoration          |
|---------------|-------------------------------------------------------------------------------------------------|
| Sample time   | 1. 5 days if at exist shaped and size of glass<br>2. 15 days if need new shape or size of glass |
| Measure(mm)   | Top dia: 27mm<br>Max Dia:88mm<br>Height: 102mm<br>Weight: 177g<br>Capacity: 240ml               |
| Packing       | Normal packing, Individual gift box, PVC box, window box, color box, white box, etc             |
| Delivery time | Within 35 days after the sample and order confirmed                                             |
| Payment term  | 30% deposit by T/T in advance and the balance against the copy of B/L                           |