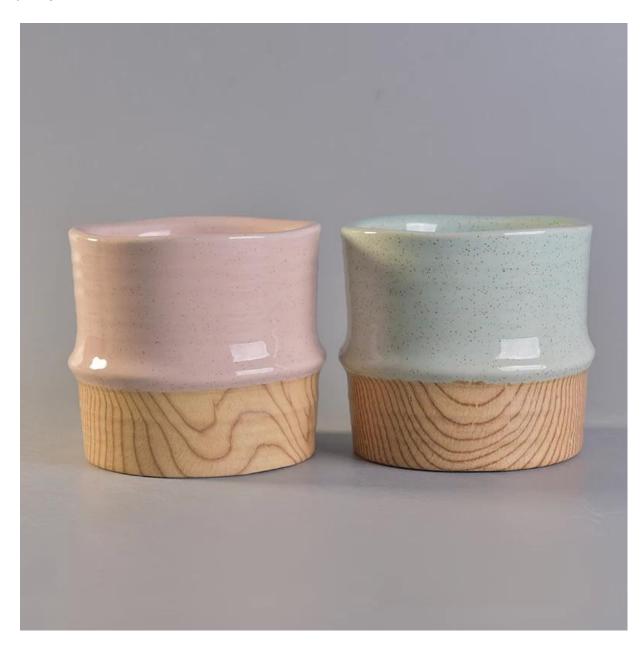

### **Product Description**

This **candle holder** is designed by our professional designers team. It is made from deep processing and kept good quality. A nice choice for home, wedding, party decorations

| Product name   | Antique ceramic votive candle container customized candle vessel with wooden base home decoration use supplier |
|----------------|----------------------------------------------------------------------------------------------------------------|
| Sample time    | <ol> <li>5-7 days if at exist shaped and size</li> <li>15-20 days if need new shape or size</li> </ol>         |
| Measure(mm)    | Top dia:108mm<br>Bottom dia:100mm<br>Height:100mm<br>Weight:369g<br>Capacity:652ml                             |
| Packing        | Normal packing,Individual gift box, PVC box, window box, color box, white box, etc                             |
| Delivery time  | Within 35 days after the sample and order confirmed                                                            |
| Payment term   | 30% deposit by T/T in advance and the balance against the copy of $\ensuremath{B/L}$                           |
| Shipment       | By sea,by air,by Express and your shipping agent is acceptable                                                 |
| Usage Occasion | Home decor,Wedding Decoration,Wedding Favors,Decoration enhancement,                                           |