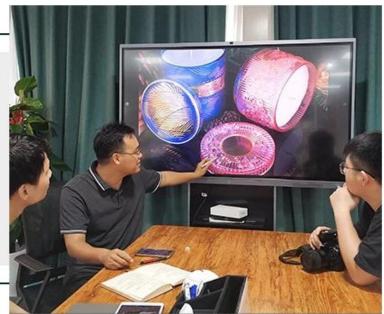

Antique ceramic votive candle container customized candle vessel with wooden base home decoration use supplier



### Achieve Customers' Ideas

get your ideas becoming creative fragrance products and

### sell them very well

### Award-winning Design Team

won the trust of many upscale brands





### Excellent After-service

problem solved within 24 hours

### **Product Description**

This **candle holder** is designed by our professional designers team. It is made from deep processing and kept good quality. A nice choice for home, wedding, party decorations





| Product name   | Antique ceramic votive candle container customized candle vessel with wooden base home decoration use supplier |
|----------------|----------------------------------------------------------------------------------------------------------------|
| Sample time    | <ol> <li>5-7 days if at exist shaped and size</li> <li>15-20 days if need new shape or size</li> </ol>         |
| Measure(mm)    | Top dia:108mm<br>Bottom dia:100mm<br>Height:100mm<br>Weight:369g<br>Capacity:652ml