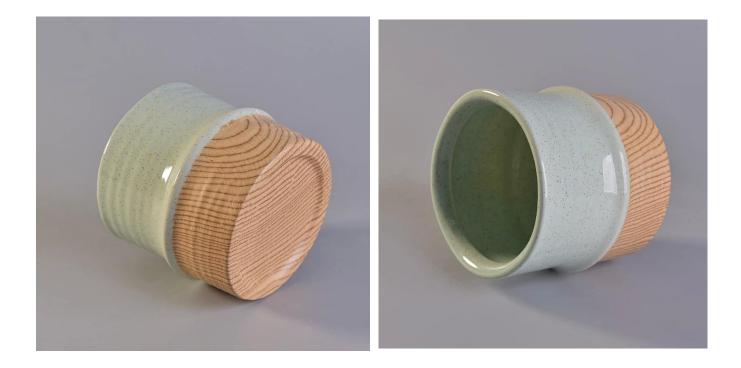

### **Product Description**

This **candle holder** is designed by our professional designers team. It is made from deep processing and kept good quality. A nice choice for home, wedding, party decorations

| Product name   | Antique ceramic votive candle container customized candle vessel with wooden base home decoration use supplier |
|----------------|----------------------------------------------------------------------------------------------------------------|
| Sample time    | <ol> <li>5-7 days if at exist shaped and size</li> <li>15-20 days if need new shape or size</li> </ol>         |
| Measure(mm)    | Top dia:108mm<br>Bottom dia:100mm<br>Height:100mm<br>Weight:369g<br>Capacity:652ml                             |
| Packing        | Normal packing,Individual gift box, PVC box, window box, color box, white box, etc                             |
| Delivery time  | Within 35 days after the sample and order confirmed                                                            |
| Payment term   | 30% deposit by T/T in advance and the balance against the copy of $\ensuremath{B/L}$                           |
| Shipment       | By sea,by air,by Express and your shipping agent is acceptable                                                 |
| Usage Occasion | Home decor,Wedding Decoration,Wedding Favors,Decoration enhancement,                                           |