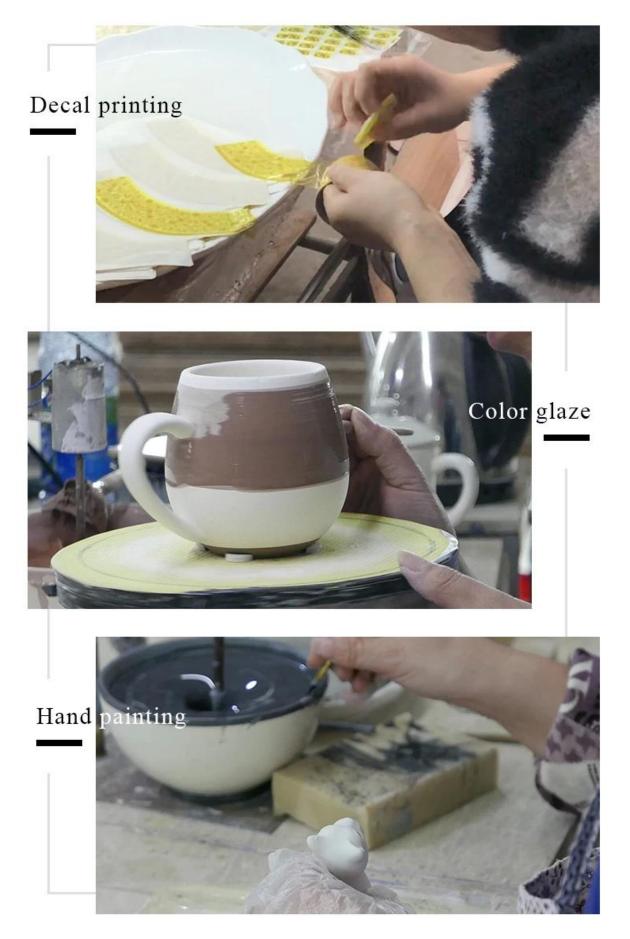

ttom dia:100mm<br>Height:100mm<br>Weight:369g<br>Capacity:652ml                             |
| Packing        | Normal packing,Individual gift box, PVC box, window box, color box, white box, etc                             |
| Delivery time  | Within 35 days after the sample and order confirmed                                                            |
| Payment term   | 30% deposit by T/T in advance and the balance against the copy of $\ensuremath{B/L}$                           |
| Shipment       | By sea,by air,by Express and your shipping agent is acceptable                                                 |
| Usage Occasion | Home decor,Wedding Decoration,Wedding Favors,Decoration enhancement,                                           |

**Process Craft** 

### **DEEP PROCESSING**



#### Service Story

Someone ask me, why Sunny Glassware is **the supplier of 80% fragrance brands in the United State**, take a second to listen to my story about<u>candle holders</u> order, you will understand Sunny always stay with you whatever it happens.

Last summer was really a great experience to us, J placed a big order with mass candle holders to Sunny Glassware at August 2018, everyone was so exciting and wanted to make it perfect .



Everything goes very well at the beginning, fast move, perfect communication, all is good. A small accessory became a big bomb which is out of our expectation, J wanted us to buy this small accessory in China but he told us this is a very difficult stuff, we digged 7 factories and one of them told us they can produce it. We are happy to know that