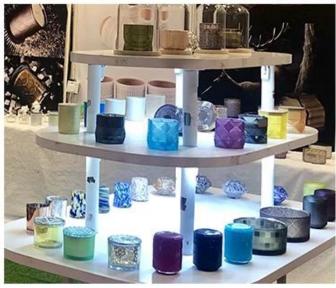

Antique brass glass candle jar, geo cut glass candle holder

### No second Co.in China

Our QC is more QC than our customer's QC

This **glass candle jar** in large geo cut shape, suitable for home, wedding, party decorations and so on.

| product name   | Antique brass glass candle jar, geo cut glass candle holder                                                                         |  |  |  |
|----------------|-------------------------------------------------------------------------------------------------------------------------------------|--|--|--|
| Sample time    | <ol> <li>5 days if at exist shaped and size of glass</li> <li>15 days if need new shape or size of glass</li> </ol>                 |  |  |  |
| Measure(mm)    | Top dia: 106mm opposite side length Bottom dia:96mm opposite side length Max dia:150mm Height: 205mm Weight: 1000g Capacity: 2030ml |  |  |  |
| Packing        | Normal packing,Individual gift box, PVC box, window box, color box, white box, etc                                                  |  |  |  |
| Delivery time  | Within 35 days after the sample and order confirmed                                                                                 |  |  |  |
| Payment term   | 30% deposit by T/T in advance and the balance against the copy of B/L                                                               |  |  |  |
| Shipment       | By sea,by air,by Express and your shipping agent is acceptable                                                                      |  |  |  |
| Usage Occasion | Home decor, Wedding Decoration, Wedding Favors, Decoration enhancement,                                                             |  |  |  |