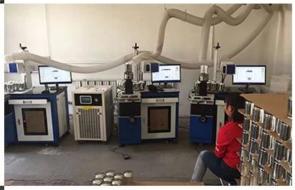

### **Process Craft**

## **DEEP PROCESSING**

01
ELECTROPLATING

02 LASER ENGRAVING

03 SPRAYING

**04**VACUUM

ELECTROPLATING

05 SCREEN PRINTING