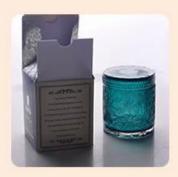

Antique brass glass candle jar, geo cut glass candle holder

### No second Co.in China

Our QC is more QC than our customer's QC

This **glass candle jar** in large geo cut shape, suitable for home, wedding, party decorations and so on.

| product name   | Antique brass glass candle jar, geo cut glass candle holder                                                                         |  |  |  |
|----------------|-------------------------------------------------------------------------------------------------------------------------------------|--|--|--|
| Sample time    | <ol> <li>5 days if at exist shaped and size of glass</li> <li>15 days if need new shape or size of glass</li> </ol>                 |  |  |  |
| Measure(mm)    | Top dia: 106mm opposite side length Bottom dia:96mm opposite side length Max dia:150mm Height: 205mm Weight: 1000g Capacity: 2030ml |  |  |  |
| Packing        | Normal packing,Individual gift box, PVC box, window box, color box, white box, etc                                                  |  |  |  |
| Delivery time  | Within 35 days after the sample and order confirmed                                                                                 |  |  |  |
| Payment term   | 30% deposit by T/T in advance and the balance against the copy of B/L                                                               |  |  |  |
| Shipment       | By sea,by air,by Express and your shipping agent is acceptable                                                                      |  |  |  |
| Usage Occasion | Home decor, Wedding Decoration, Wedding Favors, Decoration enhancement,                                                             |  |  |  |