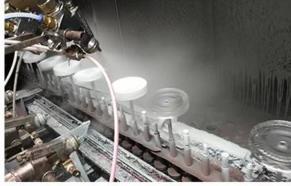

### **Process Craft**

## **DEEP PROCESSING**

01
ELECTROPLATING

02 LASER ENGRAVING

03 SPRAYING

**04**VACUUM

ELECTROPLATING

05 SCREEN PRINTING