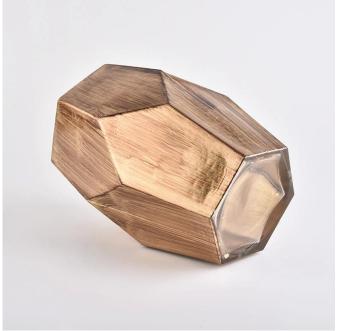

Antique brass glass candle jar, geo cut glass candle holder

### No second Co.in China

Our QC is more QC than our customer's QC

This **glass candle jar** in large geo cut shape, suitable for home, wedding, party decorations and so on.

| product name   | Antique brass glass candle jar, geo cut glass candle holder                                                                         |  |  |  |
|----------------|-------------------------------------------------------------------------------------------------------------------------------------|--|--|--|
| Sample time    | <ol> <li>5 days if at exist shaped and size of glass</li> <li>15 days if need new shape or size of glass</li> </ol>                 |  |  |  |
| Measure(mm)    | Top dia: 106mm opposite side length Bottom dia:96mm opposite side length Max dia:150mm Height: 205mm Weight: 1000g Capacity: 2030ml |  |  |  |
| Packing        | Normal packing,Individual gift box, PVC box, window box, color box, white box, etc                                                  |  |  |  |
| Delivery time  | Within 35 days after the sample and order confirmed                                                                                 |  |  |  |
| Payment term   | 30% deposit by T/T in advance and the balance against the copy of B/L                                                               |  |  |  |
| Shipment       | By sea,by air,by Express and your shipping agent is acceptable                                                                      |  |  |  |
| Usage Occasion | Home decor, Wedding Decoration, Wedding Favors, Decoration enhancement,                                                             |  |  |  |