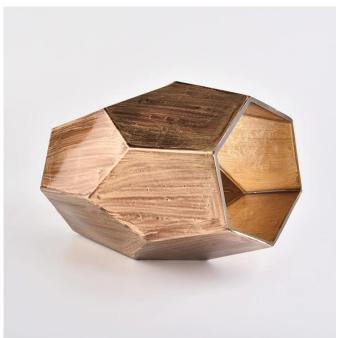

Antique brass glass candle jar, geo cut glass candle holder

### No second Co.in China

Our QC is more QC than our customer's QC

This **glass candle jar** in large geo cut shape, suitable for home, wedding, party decorations and so on.

| product name   | Antique brass glass candle jar, geo cut glass candle holder                                                                         |  |  |  |
|----------------|-------------------------------------------------------------------------------------------------------------------------------------|--|--|--|
| Sample time    | <ol> <li>5 days if at exist shaped and size of glass</li> <li>15 days if need new shape or size of glass</li> </ol>                 |  |  |  |
| Measure(mm)    | Top dia: 106mm opposite side length Bottom dia:96mm opposite side length Max dia:150mm Height: 205mm Weight: 1000g Capacity: 2030ml |  |  |  |
| Packing        | Normal packing,Individual gift box, PVC box, window box, color box, white box, etc                                                  |  |  |  |
| Delivery time  | Within 35 days after the sample and order confirmed                                                                                 |  |  |  |
| Payment term   | 30% deposit by T/T in advance and the balance against the copy of B/L                                                               |  |  |  |
| Shipment       | By sea,by air,by Express and your shipping agent is acceptable                                                                      |  |  |  |
| Usage Occasion | Home decor, Wedding Decoration, Wedding Favors, Decoration enhancement,                                                             |  |  |  |