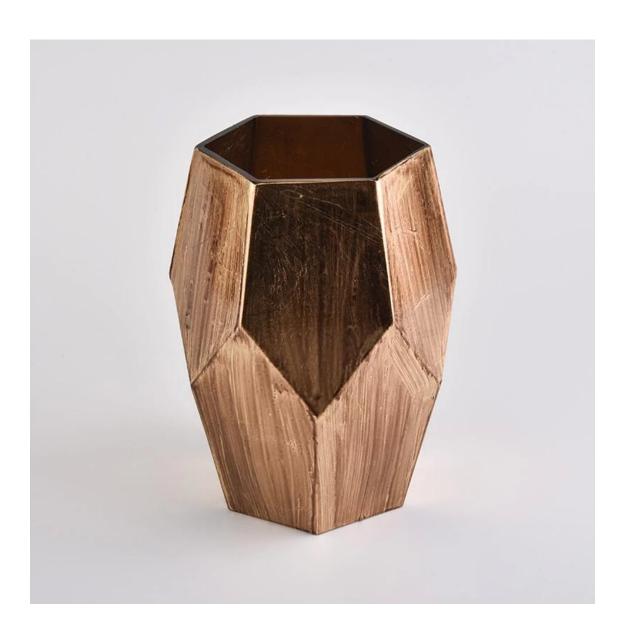

Antique brass glass candle jar, geo cut glass candle holder

### No second Co.in China

Our QC is more QC than our customer's QC

This **glass candle jar** in large geo cut shape, suitable for home, wedding, party decorations and so on.

| product name   | Antique brass glass candle jar, geo cut glass candle holder                                                                         |  |  |  |
|----------------|-------------------------------------------------------------------------------------------------------------------------------------|--|--|--|
| Sample time    | <ol> <li>5 days if at exist shaped and size of glass</li> <li>15 days if need new shape or size of glass</li> </ol>                 |  |  |  |
| Measure(mm)    | Top dia: 106mm opposite side length Bottom dia:96mm opposite side length Max dia:150mm Height: 205mm Weight: 1000g Capacity: 2030ml |  |  |  |
| Packing        | Normal packing,Individual gift box, PVC box, window box, color box, white box, etc                                                  |  |  |  |
| Delivery time  | Within 35 days after the sample and order confirmed                                                                                 |  |  |  |
| Payment term   | 30% deposit by T/T in advance and the balance against the copy of B/L                                                               |  |  |  |
| Shipment       | By sea,by air,by Express and your shipping agent is acceptable                                                                      |  |  |  |
| Usage Occasion | Home decor, Wedding Decoration, Wedding Favors, Decoration enhancement,                                                             |  |  |  |