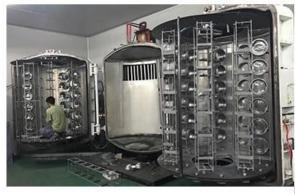

### **Process Craft**

## **DEEP PROCESSING**

01
ELECTROPLATING

02 LASER ENGRAVING

03 SPRAYING

**04**VACUUM

ELECTROPLATING

05 SCREEN PRINTING