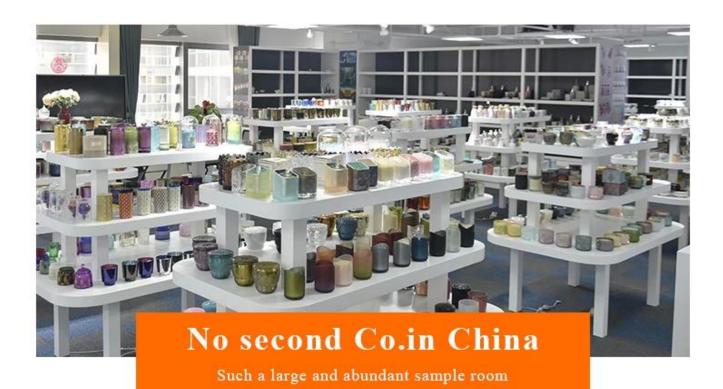

### No second Co.in China

Our design team achieve Customers' Ideas becoming creative fragrance products and sell them very well

### No second Co.in China

Our QC is more QC than our customer's QC

This **glass candle jar** in large geo cut shape, suitable for home, wedding, party decorations and so on.

| product name   | Antique brass glass candle jar, geo cut glass candle holder                                                                         |  |  |  |
|----------------|-------------------------------------------------------------------------------------------------------------------------------------|--|--|--|
| Sample time    | <ol> <li>5 days if at exist shaped and size of glass</li> <li>15 days if need new shape or size of glass</li> </ol>                 |  |  |  |
| Measure(mm)    | Top dia: 106mm opposite side length Bottom dia:96mm opposite side length Max dia:150mm Height: 205mm Weight: 1000g Capacity: 2030ml |  |  |  |
| Packing        | Normal packing,Individual gift box, PVC box, window box, color box, white box, etc                                                  |  |  |  |
| Delivery time  | Within 35 days after the sample and order confirmed                                                                                 |  |  |  |
| Payment term   | 30% deposit by T/T in advance and the balance against the copy of B/L                                                               |  |  |  |
| Shipment       | By sea,by air,by Express and your shipping agent is acceptable                                                                      |  |  |  |
| Usage Occasion | Home decor, Wedding Decoration, Wedding Favors, Decoration enhancement,                                                             |  |  |  |