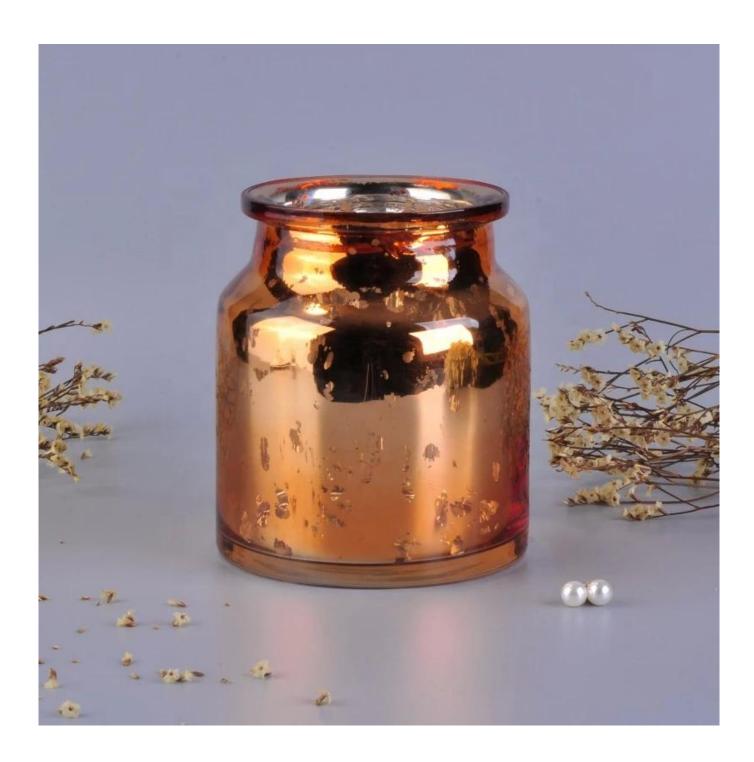

#### **Product Description**

The **Frosted glass candle holders** are designed by our professional designers team. It is made from deep processing and kept good quality. It is suitable for home, wedding, party decorations and so on.

| product name  | Amber decorative candle glass container home decor                                                                             |
|---------------|--------------------------------------------------------------------------------------------------------------------------------|
| Sample time   | 5 days if at exist shaped and size of glass     1. 5 days if need new shape or size of glass                                   |
| Measure(mm)   | Top dia: 88mm Bottom dia:80mm Height:100mm Weight: 325g Capacity: 400ml Material: high white glass Manufacturing: machine made |
| Packing       | Normal packing, Individual gift box, PVC box, window box, color box, white box, etc                                            |
| Delivery time | Within 35 days after the sample and order confirmed                                                                            |