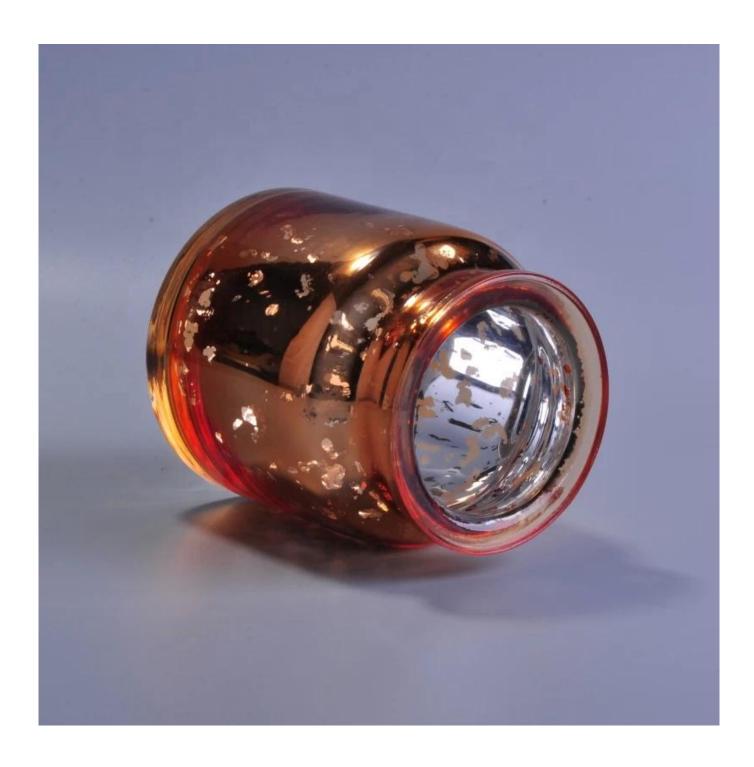

#### **Product Description**

The **Frosted glass candle holders** are designed by our professional designers team. It is made from deep processing and kept good quality. It is suitable for home, wedding, party decorations and so on.

| product name  | Amber decorative candle glass container home decor                                                                             |
|---------------|--------------------------------------------------------------------------------------------------------------------------------|
| Sample time   | 5 days if at exist shaped and size of glass     1. 5 days if need new shape or size of glass                                   |
| Measure(mm)   | Top dia: 88mm Bottom dia:80mm Height:100mm Weight: 325g Capacity: 400ml Material: high white glass Manufacturing: machine made |
| Packing       | Normal packing, Individual gift box, PVC box, window box, color box, white box, etc                                            |
| Delivery time | Within 35 days after the sample and order confirmed                                                                            |