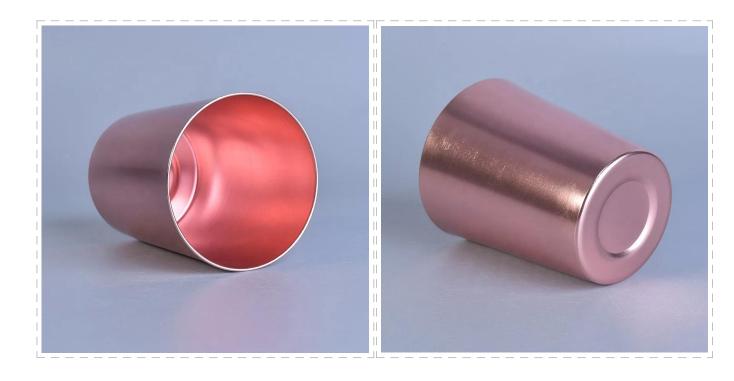

### **Product Description**

All the pictures on this site are copyrighted by Sunny Glassware. Any unauthorized copy will be regarded as copyright infringement.

Except for glass candle holder that we are strong in, we also do **metal holder** for scented candle in sophisticated look. Photos are basic style for your reference. We welcome customzied designs, welcome to contact me for more details.

| Product Name   | Cylinder Pink Metal Candle Jars Metal Container for Wedding Decor in bulk                    |  |
|----------------|----------------------------------------------------------------------------------------------|--|
| Sample time    | 1. 5 days if at exist shaped and size of glass 2. 15 days if need new shape or size of glass |  |
| Measure(mm)    | Top dia: 79mm Bottom dia: 62mm Height: 95mm Weight: 49g Capacity: 334ml                      |  |
| Packing        | Normal packing, Individual gift box, PVC box, window box, color box, white box, etc          |  |
| Delivery time  | Within 35 days after the sample and order confirmed                                          |  |
| Payment term   | 30% deposit by T/T in advance and the balance against the copy of B/L                        |  |
| Shipment       | By sea,by air,by Express and your shipping agent is acceptable                               |  |
| Usage Occasion | Home decor, Wedding Decoration, Wedding Favors, Decoration enhancement,                      |  |