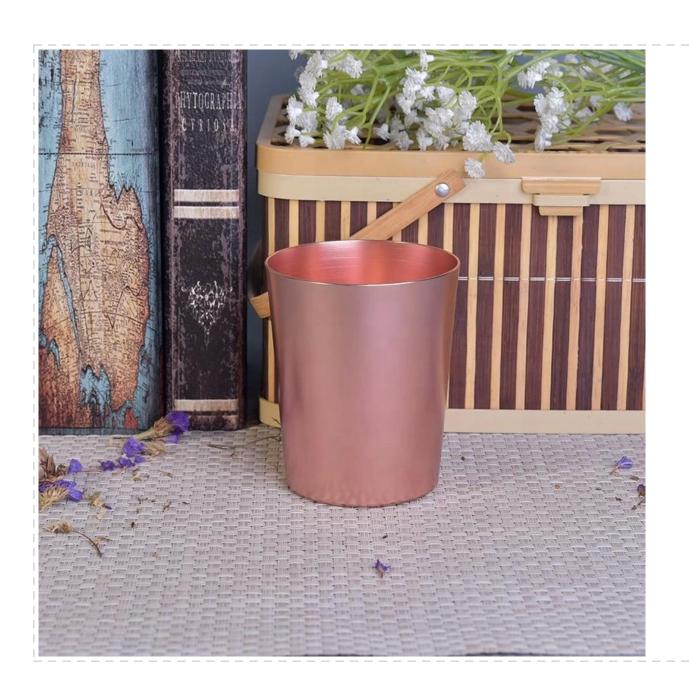

### **Product Description**

All the pictures on this site are copyrighted by Sunny Glassware. Any unauthorized copy will be regarded as copyright infringement.

Except for glass candle holder that we are strong in, we also do **metal holder** for scented candle in sophisticated look. Photos are basic style for your reference. We welcome customzied designs, welcome to contact me for more details.

| Product Name   | Cylinder Pink Metal Candle Jars Metal Container for Wedding Decor in bulk                    |  |
|----------------|----------------------------------------------------------------------------------------------|--|
| Sample time    | 1. 5 days if at exist shaped and size of glass 2. 15 days if need new shape or size of glass |  |
| Measure(mm)    | Top dia: 79mm Bottom dia: 62mm Height: 95mm Weight: 49g Capacity: 334ml                      |  |
| Packing        | Normal packing, Individual gift box, PVC box, window box, color box, white box, etc          |  |
| Delivery time  | Within 35 days after the sample and order confirmed                                          |  |
| Payment term   | 30% deposit by T/T in advance and the balance against the copy of B/L                        |  |
| Shipment       | By sea,by air,by Express and your shipping agent is acceptable                               |  |
| Usage Occasion | Home decor, Wedding Decoration, Wedding Favors, Decoration enhancement,                      |  |