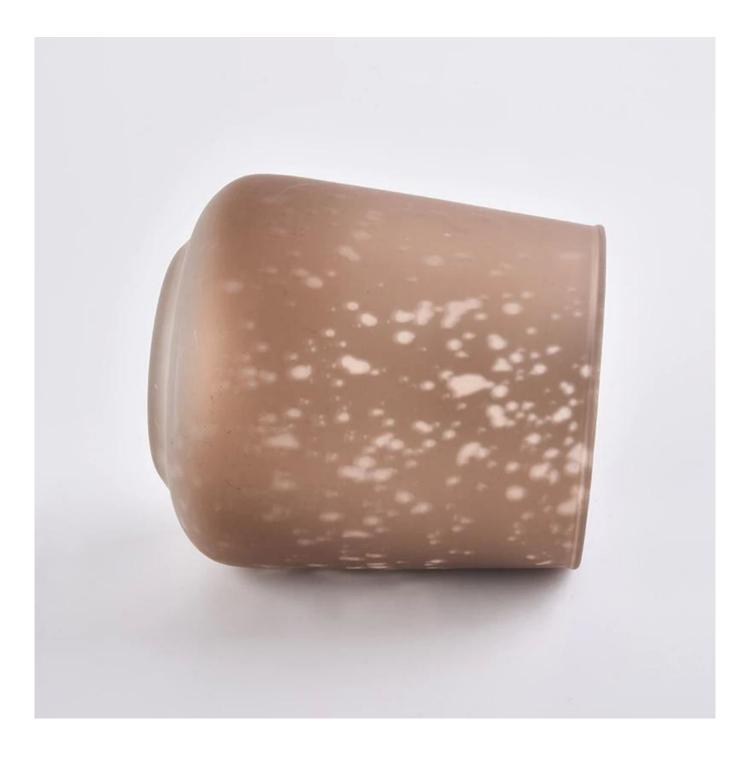

#### **Product Description**

All the pictures on this site are copyrighted by Sunny Glassware. Any unauthorized copy will

be regarded as copyright infringement.

This **candle bowl** is made of sodalime in high quality. It is suitable for all kinds of candle or soy wax. We can do any customized print on the glass. Finish MOQ is 3000pcs per design.

| Product Name  | 9oz decorative glass candle holders manufacturer                                                                                                                           |
|---------------|----------------------------------------------------------------------------------------------------------------------------------------------------------------------------|
| Sample time   | <ol> <li>5 days if at exist shaped and size of glass</li> <li>15 days if need new shape or size of glass</li> </ol>                                                        |
| Measure(mm)   | SGLYP19101022<br>Top dia: 77mm<br>Bottom dia:60mm<br>Max dia:87.7mm<br>Height: 96mm<br>Weight: 150g<br>Capacity: 415ml<br>9oz decorative glass candle holders manufacturer |
| Packing       | Normal packing,Individual gift box, PVC box, window box, color box, white box, etc                                                                                         |
| Delivery time | Within 35 days after the sample and order confirmed                                                                                                                        |
| Payment term  | 30% deposit by T/T in advance and the balance against the copy of B/L                                                                                                      |
| Shipment      | By sea,by air,by Express and your shipping agent is acceptable                                                                                                             |