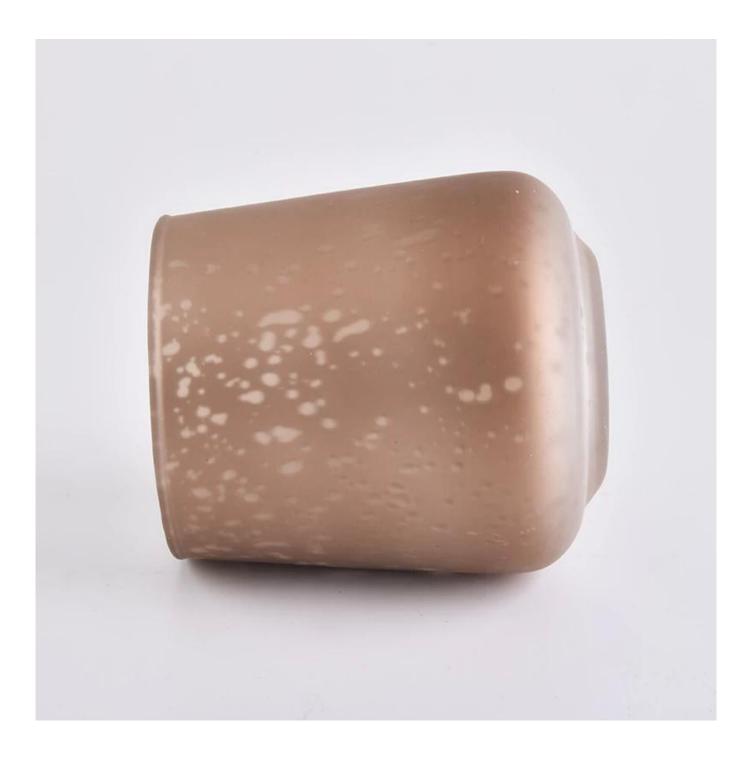

#### **Product Description**

All the pictures on this site are copyrighted by Sunny Glassware. Any unauthorized copy will

be regarded as copyright infringement.

This **candle bowl** is made of sodalime in high quality. It is suitable for all kinds of candle or soy wax. We can do any customized print on the glass. Finish MOQ is 3000pcs per design.

| Product Name  | 9oz decorative glass candle holders manufacturer                                                                                                                           |
|---------------|----------------------------------------------------------------------------------------------------------------------------------------------------------------------------|
| Sample time   | <ol> <li>5 days if at exist shaped and size of glass</li> <li>15 days if need new shape or size of glass</li> </ol>                                                        |
| Measure(mm)   | SGLYP19101022<br>Top dia: 77mm<br>Bottom dia:60mm<br>Max dia:87.7mm<br>Height: 96mm<br>Weight: 150g<br>Capacity: 415ml<br>9oz decorative glass candle holders manufacturer |
| Packing       | Normal packing,Individual gift box, PVC box, window box, color box, white box, etc                                                                                         |
| Delivery time | Within 35 days after the sample and order confirmed                                                                                                                        |
| Payment term  | 30% deposit by T/T in advance and the balance against the copy of B/L                                                                                                      |
| Shipment      | By sea,by air,by Express and your shipping agent is acceptable                                                                                                             |