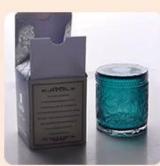

### 9oz decorative glass candle holders manufacturer

Such a large and abundant sample room

#### **Product Description**

All the pictures on this site are copyrighted by Sunny Glassware. Any unauthorized copy will

be regarded as copyright infringement.

This **candle bowl** is made of sodalime in high quality. It is suitable for all kinds of candle or soy wax. We can do any customized print on the glass. Finish MOQ is 3000pcs per design.

| Product Name  | 9oz decorative glass candle holders manufacturer                                                                                                                           |
|---------------|----------------------------------------------------------------------------------------------------------------------------------------------------------------------------|
| Sample time   | <ol> <li>5 days if at exist shaped and size of glass</li> <li>15 days if need new shape or size of glass</li> </ol>                                                        |
| Measure(mm)   | SGLYP19101022<br>Top dia: 77mm<br>Bottom dia:60mm<br>Max dia:87.7mm<br>Height: 96mm<br>Weight: 150g<br>Capacity: 415ml<br>9oz decorative glass candle holders manufacturer |
| Packing       | Normal packing,Individual gift box, PVC box, window box, color box, white box, etc                                                                                         |
| Delivery time | Within 35 days after the sample and order confirmed                                                                                                                        |
| Payment term  | 30% deposit by T/T in advance and the balance against the copy of B/L                                                                                                      |
| Shipment      | By sea,by air,by Express and your shipping agent is acceptable                                                                                                             |