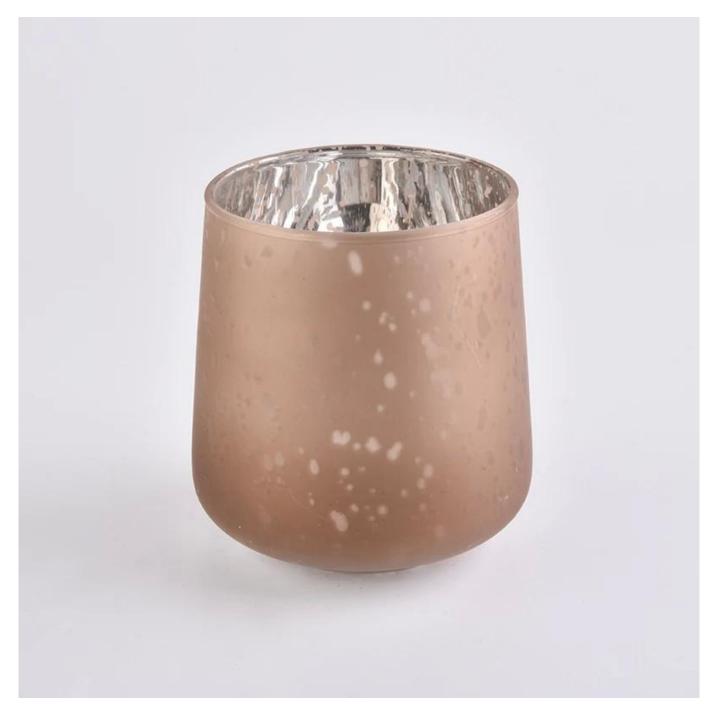

#### **Product Description**

All the pictures on this site are copyrighted by Sunny Glassware. Any unauthorized copy will

be regarded as copyright infringement.

This **candle bowl** is made of sodalime in high quality. It is suitable for all kinds of candle or soy wax. We can do any customized print on the glass. Finish MOQ is 3000pcs per design.

| Product Name  | 9oz decorative glass candle holders manufacturer                                                                                                                           |
|---------------|----------------------------------------------------------------------------------------------------------------------------------------------------------------------------|
| Sample time   | <ol> <li>5 days if at exist shaped and size of glass</li> <li>15 days if need new shape or size of glass</li> </ol>                                                        |
| Measure(mm)   | SGLYP19101022<br>Top dia: 77mm<br>Bottom dia:60mm<br>Max dia:87.7mm<br>Height: 96mm<br>Weight: 150g<br>Capacity: 415ml<br>9oz decorative glass candle holders manufacturer |
| Packing       | Normal packing,Individual gift box, PVC box, window box, color box, white box, etc                                                                                         |
| Delivery time | Within 35 days after the sample and order confirmed                                                                                                                        |
| Payment term  | 30% deposit by T/T in advance and the balance against the copy of B/L                                                                                                      |
| Shipment      | By sea,by air,by Express and your shipping agent is acceptable                                                                                                             |