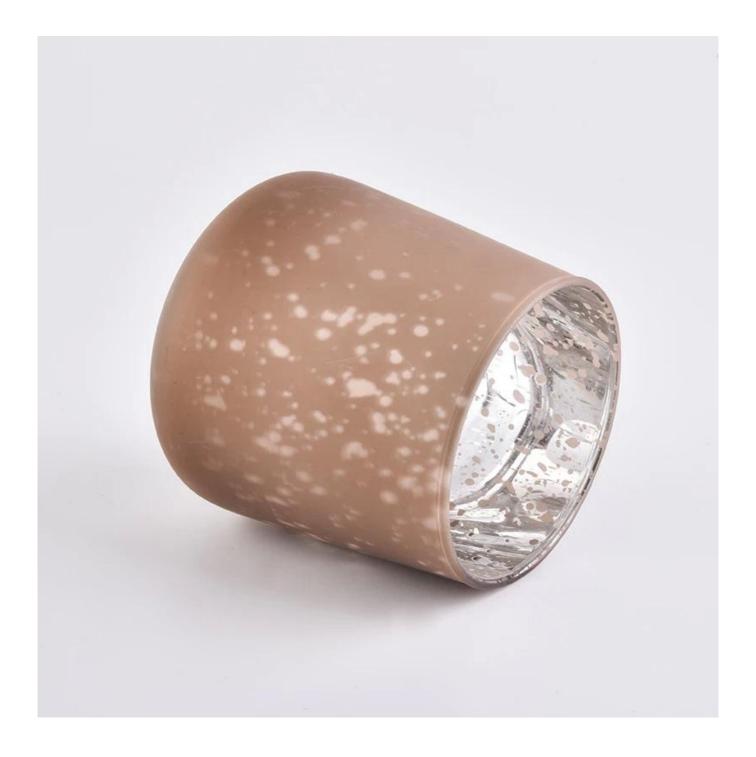

#### **Product Description**

All the pictures on this site are copyrighted by Sunny Glassware. Any unauthorized copy will

be regarded as copyright infringement.

This **candle bowl** is made of sodalime in high quality. It is suitable for all kinds of candle or soy wax. We can do any customized print on the glass. Finish MOQ is 3000pcs per design.

| Product Name  | 9oz decorative glass candle holders manufacturer                                                                                                                           |
|---------------|----------------------------------------------------------------------------------------------------------------------------------------------------------------------------|
| Sample time   | <ol> <li>5 days if at exist shaped and size of glass</li> <li>15 days if need new shape or size of glass</li> </ol>                                                        |
| Measure(mm)   | SGLYP19101022<br>Top dia: 77mm<br>Bottom dia:60mm<br>Max dia:87.7mm<br>Height: 96mm<br>Weight: 150g<br>Capacity: 415ml<br>9oz decorative glass candle holders manufacturer |
| Packing       | Normal packing,Individual gift box, PVC box, window box, color box, white box, etc                                                                                         |
| Delivery time | Within 35 days after the sample and order confirmed                                                                                                                        |
| Payment term  | 30% deposit by T/T in advance and the balance against the copy of B/L                                                                                                      |
| Shipment      | By sea,by air,by Express and your shipping agent is acceptable                                                                                                             |