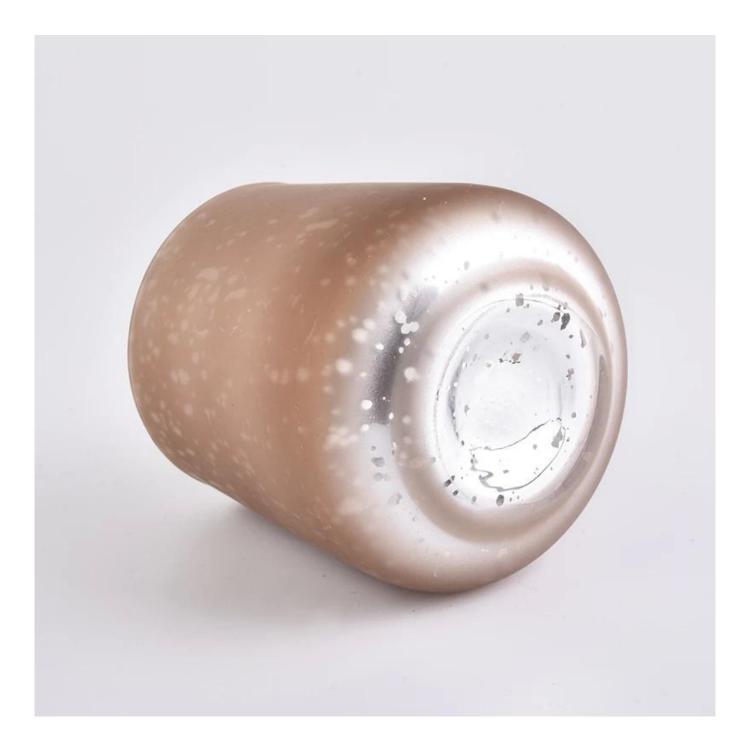

#### **Product Description**

All the pictures on this site are copyrighted by Sunny Glassware. Any unauthorized copy will

be regarded as copyright infringement.

This **candle bowl** is made of sodalime in high quality. It is suitable for all kinds of candle or soy wax. We can do any customized print on the glass. Finish MOQ is 3000pcs per design.

| Product Name  | 9oz decorative glass candle holders manufacturer                                                                                                                           |
|---------------|----------------------------------------------------------------------------------------------------------------------------------------------------------------------------|
| Sample time   | <ol> <li>5 days if at exist shaped and size of glass</li> <li>15 days if need new shape or size of glass</li> </ol>                                                        |
| Measure(mm)   | SGLYP19101022<br>Top dia: 77mm<br>Bottom dia:60mm<br>Max dia:87.7mm<br>Height: 96mm<br>Weight: 150g<br>Capacity: 415ml<br>9oz decorative glass candle holders manufacturer |
| Packing       | Normal packing,Individual gift box, PVC box, window box, color box, white box, etc                                                                                         |
| Delivery time | Within 35 days after the sample and order confirmed                                                                                                                        |
| Payment term  | 30% deposit by T/T in advance and the balance against the copy of B/L                                                                                                      |
| Shipment      | By sea,by air,by Express and your shipping agent is acceptable                                                                                                             |