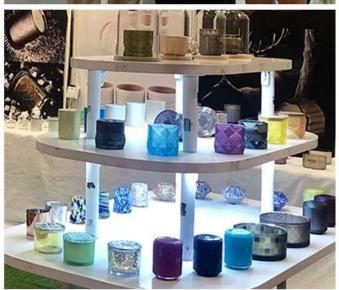

**9oz Leopard Print Glass Votive Candle Holders Soy Wax Jar Home Decor** 

#### **Product Description**

This candle jar is made of sodalime with high quality in two tones ,blue wan white color

inside and leopard print outside. The look is sophisticated. Any other customized finish is acceptable. Finish MOQ is 3000 pcs per design.