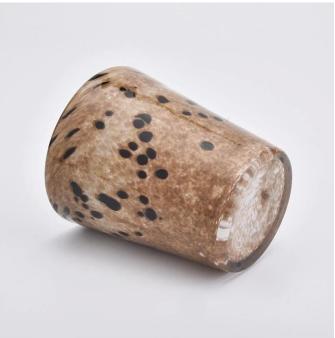

**9oz Leopard Print Glass Votive Candle Holders Soy Wax Jar Home Decor** 

#### **Product Description**

This candle jar is made of sodalime with high quality in two tones ,blue wan white color

inside and leopard print outside. The look is sophisticated. Any other customized finish is acceptable. Finish MOQ is 3000 pcs per design.