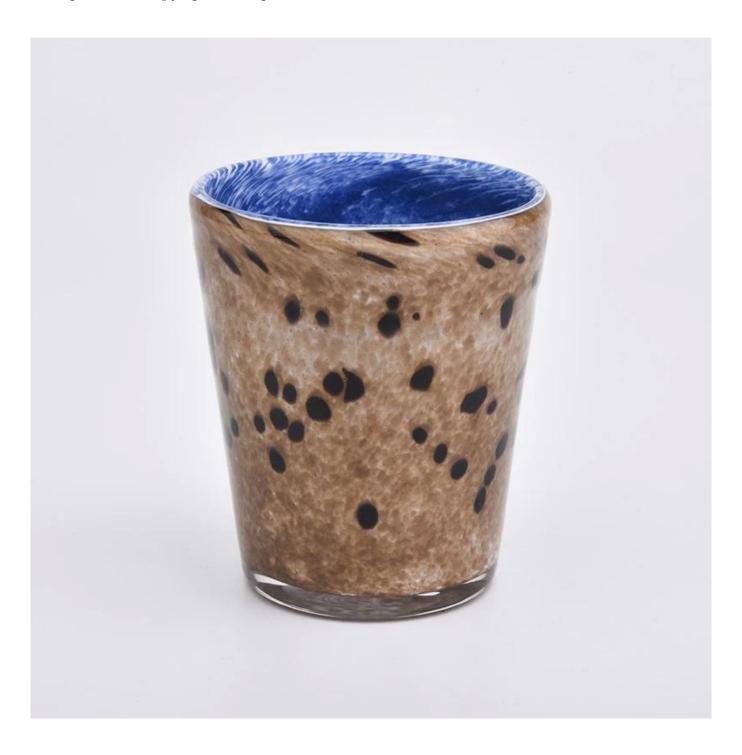

**9oz Leopard Print Glass Votive Candle Holders Soy Wax Jar Home Decor** 

#### **Product Description**

This candle jar is made of sodalime with high quality in two tones ,blue wan white color

inside and leopard print outside. The look is sophisticated. Any other customized finish is acceptable. Finish MOQ is 3000 pcs per design.