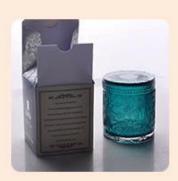

**9oz Leopard Print Glass Votive Candle Holders Soy Wax Jar Home Decor** 

#### **Product Description**

This candle jar is made of sodalime with high quality in two tones ,blue wan white color

inside and leopard print outside. The look is sophisticated. Any other customized finish is acceptable. Finish MOQ is 3000 pcs per design.