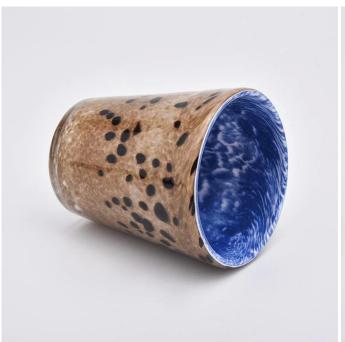

**9oz Leopard Print Glass Votive Candle Holders Soy Wax Jar Home Decor** 

#### **Product Description**

This candle jar is made of sodalime with high quality in two tones ,blue wan white color

inside and leopard print outside. The look is sophisticated. Any other customized finish is acceptable. Finish MOQ is 3000 pcs per design.