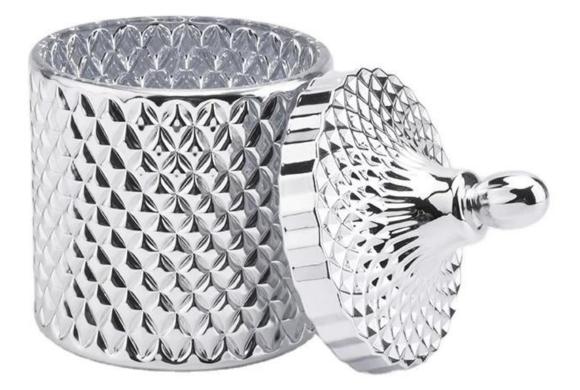

**9oz Dark Blue Empty Glass Candle Vessels with Glass Lids Home Decor Wholesales** 

Such a large and abundant sample room

| Product Name  | 9oz Dark Blue Empty Glass Candle Vessels with Glass Lids Home Decor<br>Wholesales                                                                      |
|---------------|--------------------------------------------------------------------------------------------------------------------------------------------------------|
| Sample time   | <ol> <li>5 days if at exist shaped and size of glass</li> <li>15 days if need new shape or size of glass</li> </ol>                                    |
| Measure(mm)   | Body:<br>Top dia:105mm<br>Bottom dia: 105mm<br>Height: 100mm<br>Weight:590g<br>Capacity: 567ml<br>Lid:<br>Top dia:105mm<br>Height: 75mm<br>Weight:215g |
| Packing       | Normal packing,Individual gift box, PVC box, window box, color box, white box, etc                                                                     |
| Delivery time | Within 35 days after the sample and order confirmed                                                                                                    |