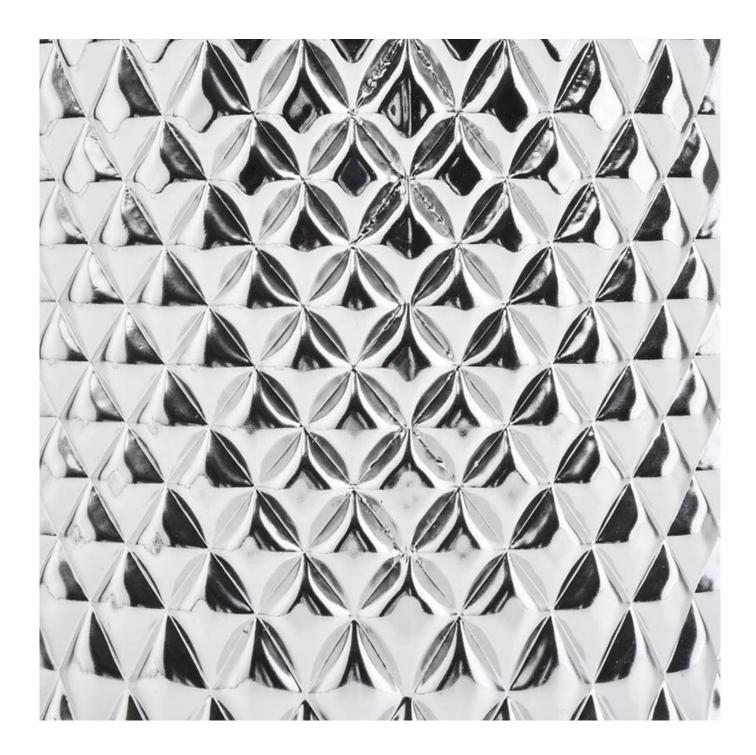

#### **Product Description**

All the pictures on this site are copyrighted by Sunny Glassware. Any unauthorized copy will

be regarded as copyright infringement.

This **glass candle holder** is made of sodalime in high quality. It is classic for all kinds of candle or soy wax. Kindly note that we welcome customized finish. Finish MOQ is 3000pcs per design.