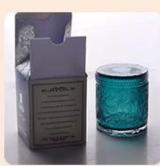

**9oz Dark Blue Empty Glass Candle Vessels with Glass Lids Home Decor Wholesales** 

Such a large and abundant sample room

#### **Product Description**

All the pictures on this site are copyrighted by Sunny Glassware. Any unauthorized copy will

be regarded as copyright infringement.

This **glass candle holder** is made of sodalime in high quality. It is classic for all kinds of candle or soy wax. Kindly note that we welcome customized finish. Finish MOQ is 3000pcs per design.

| Product Name  | 9oz Dark Blue Empty Glass Candle Vessels with Glass Lids Home Decor<br>Wholesales                                                                      |
|---------------|--------------------------------------------------------------------------------------------------------------------------------------------------------|
| Sample time   | <ol> <li>5 days if at exist shaped and size of glass</li> <li>15 days if need new shape or size of glass</li> </ol>                                    |
| Measure(mm)   | Body:<br>Top dia:105mm<br>Bottom dia: 105mm<br>Height: 100mm<br>Weight:590g<br>Capacity: 567ml<br>Lid:<br>Top dia:105mm<br>Height: 75mm<br>Weight:215g |
| Packing       | Normal packing,Individual gift box, PVC box, window box, color box, white box, etc                                                                     |
| Delivery time | Within 35 days after the sample and order confirmed                                                                                                    |