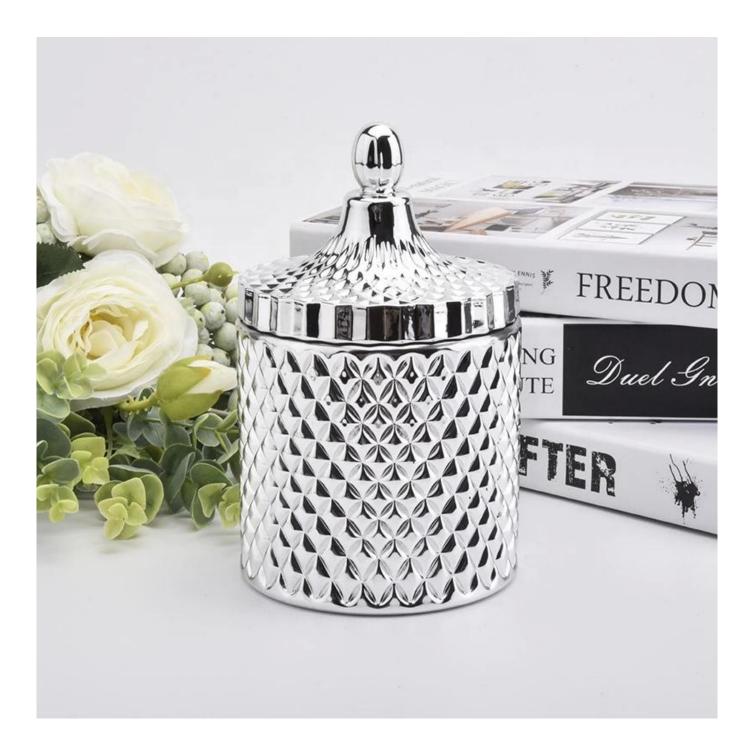

#### **Product Description**

All the pictures on this site are copyrighted by Sunny Glassware. Any unauthorized copy will

be regarded as copyright infringement.

This **glass candle holder** is made of sodalime in high quality. It is classic for all kinds of candle or soy wax. Kindly note that we welcome customized finish. Finish MOQ is 3000pcs per design.

| Product Name  | 9oz Dark Blue Empty Glass Candle Vessels with Glass Lids Home Decor<br>Wholesales                                                                      |
|---------------|--------------------------------------------------------------------------------------------------------------------------------------------------------|
| Sample time   | <ol> <li>5 days if at exist shaped and size of glass</li> <li>15 days if need new shape or size of glass</li> </ol>                                    |
| Measure(mm)   | Body:<br>Top dia:105mm<br>Bottom dia: 105mm<br>Height: 100mm<br>Weight:590g<br>Capacity: 567ml<br>Lid:<br>Top dia:105mm<br>Height: 75mm<br>Weight:215g |
| Packing       | Normal packing,Individual gift box, PVC box, window box, color box, white box, etc                                                                     |
| Delivery time | Within 35 days after the sample and order confirmed                                                                                                    |