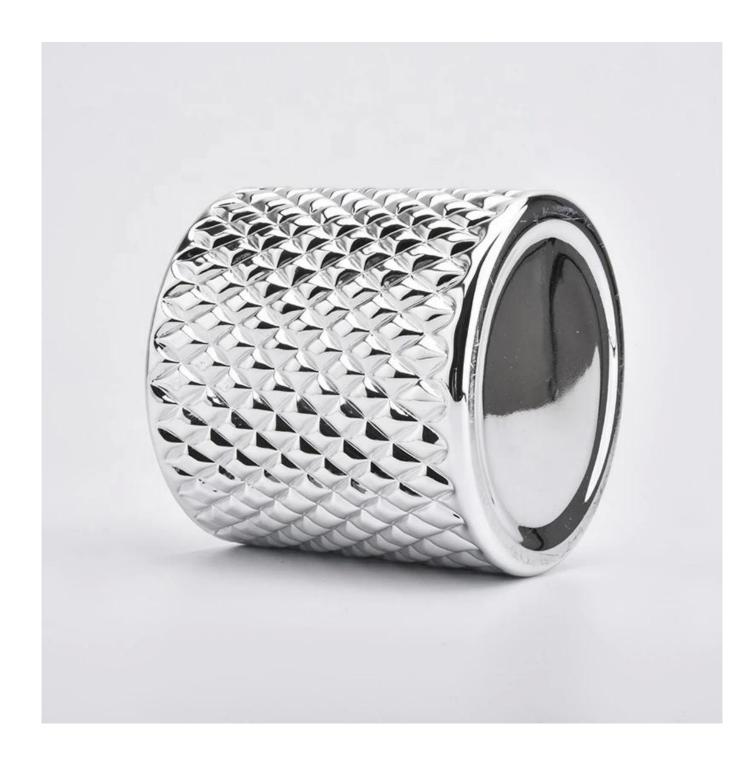

#### **Product Description**

All the pictures on this site are copyrighted by Sunny Glassware. Any unauthorized copy will

be regarded as copyright infringement.

This **glass candle holder** is made of sodalime in high quality. It is classic for all kinds of candle or soy wax. Kindly note that we welcome customized finish. Finish MOQ is 3000pcs per design.