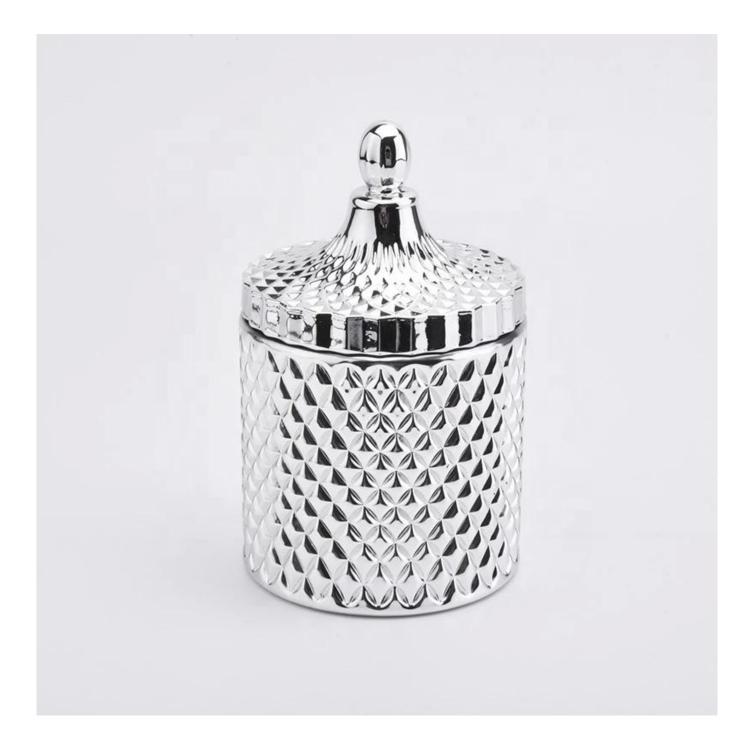

**9oz Dark Blue Empty Glass Candle Vessels with Glass Lids Home Decor Wholesales** 

Such a large and abundant sample room

| Product Name  | 9oz Dark Blue Empty Glass Candle Vessels with Glass Lids Home Decor<br>Wholesales                                                                      |
|---------------|--------------------------------------------------------------------------------------------------------------------------------------------------------|
| Sample time   | <ol> <li>5 days if at exist shaped and size of glass</li> <li>15 days if need new shape or size of glass</li> </ol>                                    |
| Measure(mm)   | Body:<br>Top dia:105mm<br>Bottom dia: 105mm<br>Height: 100mm<br>Weight:590g<br>Capacity: 567ml<br>Lid:<br>Top dia:105mm<br>Height: 75mm<br>Weight:215g |
| Packing       | Normal packing,Individual gift box, PVC box, window box, color box, white box, etc                                                                     |
| Delivery time | Within 35 days after the sample and order confirmed                                                                                                    |