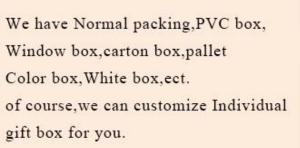

| Product Name  | 9oz Dark Blue Empty Glass Candle Vessels with Glass Lids Home Decor<br>Wholesales                                                                      |
|---------------|--------------------------------------------------------------------------------------------------------------------------------------------------------|
| Sample time   | <ol> <li>5 days if at exist shaped and size of glass</li> <li>15 days if need new shape or size of glass</li> </ol>                                    |
| Measure(mm)   | Body:<br>Top dia:105mm<br>Bottom dia: 105mm<br>Height: 100mm<br>Weight:590g<br>Capacity: 567ml<br>Lid:<br>Top dia:105mm<br>Height: 75mm<br>Weight:215g |
| Packing       | Normal packing,Individual gift box, PVC box, window box, color box, white box, etc                                                                     |
| Delivery time | Within 35 days after the sample and order confirmed                                                                                                    |