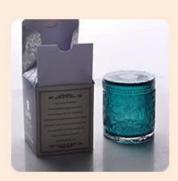

8oz thick walled glass candle jars

#### **Product Description**

All the pictures on this site are copyrighted by Sunny Glassware. Any unauthorized copy will

be regarded as copyright infringement.

This **candle bowl** is made of sodalime in high quality. It is suitable for all kinds of candle or soy wax. We can do any customized print on the glass. Finish MOQ is 3000pcs per design.

| Measure(mm)    | SGHY20010701 Top dia: 83±1mm Bottom dia: 76±1mm Height:103±1mm Thickness: 6±0.5mm Weight: 509±10g Capacity: 280±10ml 8oz thick walled glass candle jars |  |
|----------------|---------------------------------------------------------------------------------------------------------------------------------------------------------|--|
| Packing        | Normal packing, Individual gift box, PVC box, window box, color box, white box, etc                                                                     |  |
| Delivery time  | Within 35 days after the sample and order confirmed                                                                                                     |  |
| Payment term   | 30% deposit by T/T in advance and the balance against the copy of B/L                                                                                   |  |
| Shipment       | By sea,by air,by Express and your shipping agent is acceptable                                                                                          |  |
| Usage Occasion | Home decor, Wedding Decoration, Wedding Favors, Decoration enhancement,                                                                                 |  |