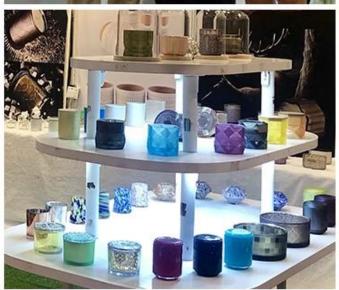

8oz thick walled glass candle jars

| Measure(mm)    | SGHY20010701 Top dia: 83±1mm Bottom dia: 76±1mm Height:103±1mm Thickness: 6±0.5mm Weight: 509±10g Capacity: 280±10ml 8oz thick walled glass candle jars |  |
|----------------|---------------------------------------------------------------------------------------------------------------------------------------------------------|--|
| Packing        | Normal packing, Individual gift box, PVC box, window box, color box, white box, etc                                                                     |  |
| Delivery time  | Within 35 days after the sample and order confirmed                                                                                                     |  |
| Payment term   | 30% deposit by T/T in advance and the balance against the copy of B/L                                                                                   |  |
| Shipment       | By sea,by air,by Express and your shipping agent is acceptable                                                                                          |  |
| Usage Occasion | Home decor, Wedding Decoration, Wedding Favors, Decoration enhancement,                                                                                 |  |