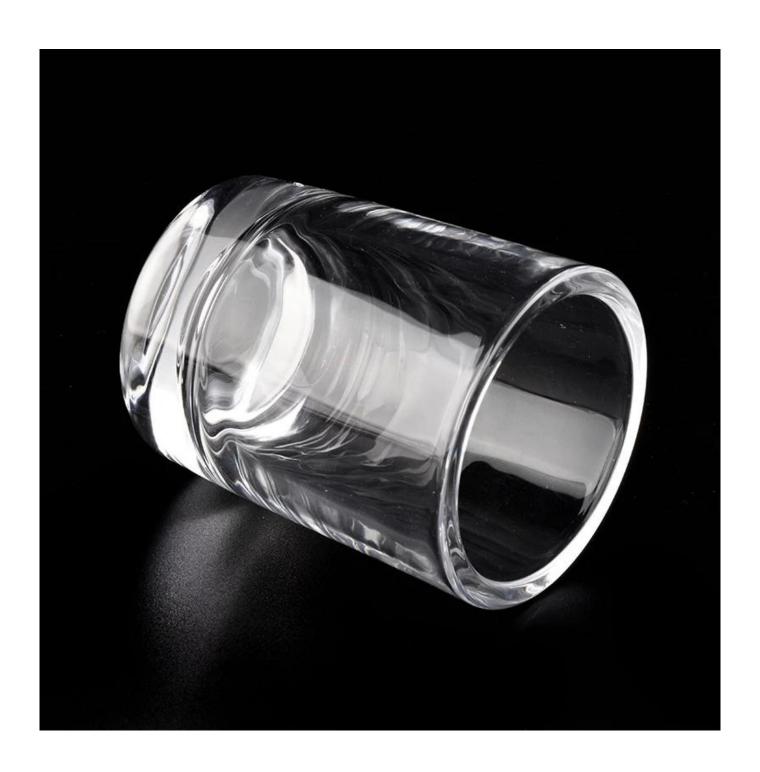

8oz thick walled glass candle jars

| Measure(mm)    | SGHY20010701 Top dia: 83±1mm Bottom dia: 76±1mm Height:103±1mm Thickness: 6±0.5mm Weight: 509±10g Capacity: 280±10ml 8oz thick walled glass candle jars |  |
|----------------|---------------------------------------------------------------------------------------------------------------------------------------------------------|--|
| Packing        | Normal packing, Individual gift box, PVC box, window box, color box, white box, etc                                                                     |  |
| Delivery time  | Within 35 days after the sample and order confirmed                                                                                                     |  |
| Payment term   | 30% deposit by T/T in advance and the balance against the copy of B/L                                                                                   |  |
| Shipment       | By sea,by air,by Express and your shipping agent is acceptable                                                                                          |  |
| Usage Occasion | Home decor, Wedding Decoration, Wedding Favors, Decoration enhancement,                                                                                 |  |