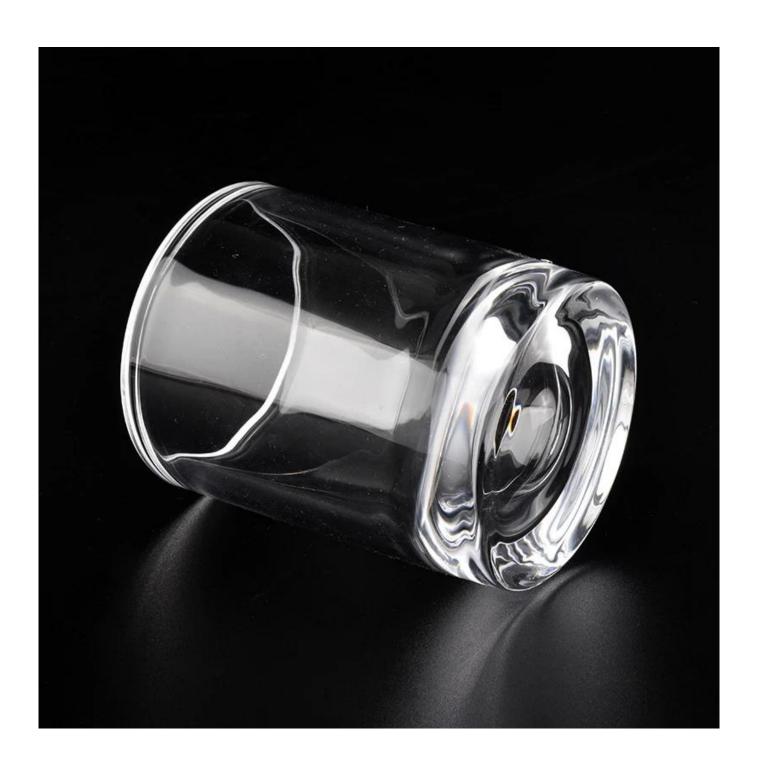

8oz thick walled glass candle jars

| Measure(mm)    | SGHY20010701 Top dia: 83±1mm Bottom dia: 76±1mm Height:103±1mm Thickness: 6±0.5mm Weight: 509±10g Capacity: 280±10ml 8oz thick walled glass candle jars |  |
|----------------|---------------------------------------------------------------------------------------------------------------------------------------------------------|--|
| Packing        | Normal packing, Individual gift box, PVC box, window box, color box, white box, etc                                                                     |  |
| Delivery time  | Within 35 days after the sample and order confirmed                                                                                                     |  |
| Payment term   | 30% deposit by T/T in advance and the balance against the copy of B/L                                                                                   |  |
| Shipment       | By sea,by air,by Express and your shipping agent is acceptable                                                                                          |  |
| Usage Occasion | Home decor, Wedding Decoration, Wedding Favors, Decoration enhancement,                                                                                 |  |