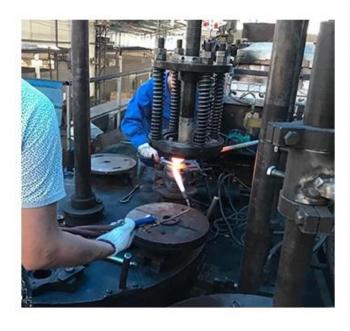

#### **Process Craft**

### **DEEP PROCESSING**

01
ELECTROPLATING

02 LASER ENGRAVING

03 SPRAYING

04
VACUUM
ELECTROPLATING

05 SCREEN PRINTING