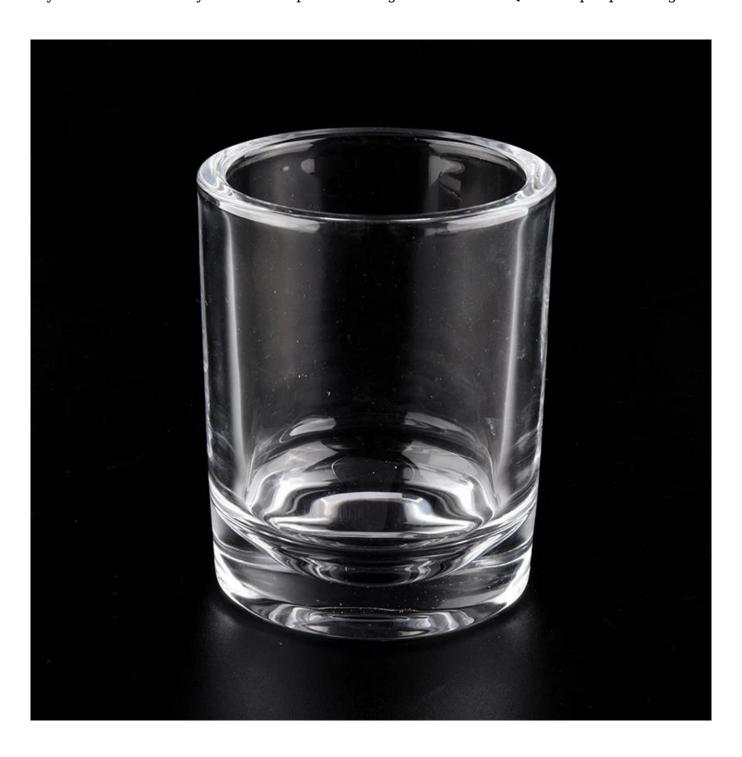

8oz thick walled glass candle jars

#### **Product Description**

All the pictures on this site are copyrighted by Sunny Glassware. Any unauthorized copy will

be regarded as copyright infringement.

This **candle bowl** is made of sodalime in high quality. It is suitable for all kinds of candle or soy wax. We can do any customized print on the glass. Finish MOQ is 3000pcs per design.

| Product Name | 8oz thick walled glass candle jars             |  |
|--------------|------------------------------------------------|--|
|              | 1. 5 days if at exist shaped and size of glass |  |
| <u> </u>     | 2. 15 days if need new shape or size of glass  |  |

| Measure(mm)    | SGHY20010701 Top dia: 83±1mm Bottom dia: 76±1mm Height:103±1mm Thickness: 6±0.5mm Weight: 509±10g Capacity: 280±10ml 8oz thick walled glass candle jars |  |
|----------------|---------------------------------------------------------------------------------------------------------------------------------------------------------|--|
| Packing        | Normal packing, Individual gift box, PVC box, window box, color box, white box, etc                                                                     |  |
| Delivery time  | Within 35 days after the sample and order confirmed                                                                                                     |  |
| Payment term   | 30% deposit by T/T in advance and the balance against the copy of B/L                                                                                   |  |
| Shipment       | By sea,by air,by Express and your shipping agent is acceptable                                                                                          |  |
| Usage Occasion | Home decor, Wedding Decoration, Wedding Favors, Decoration enhancement,                                                                                 |  |