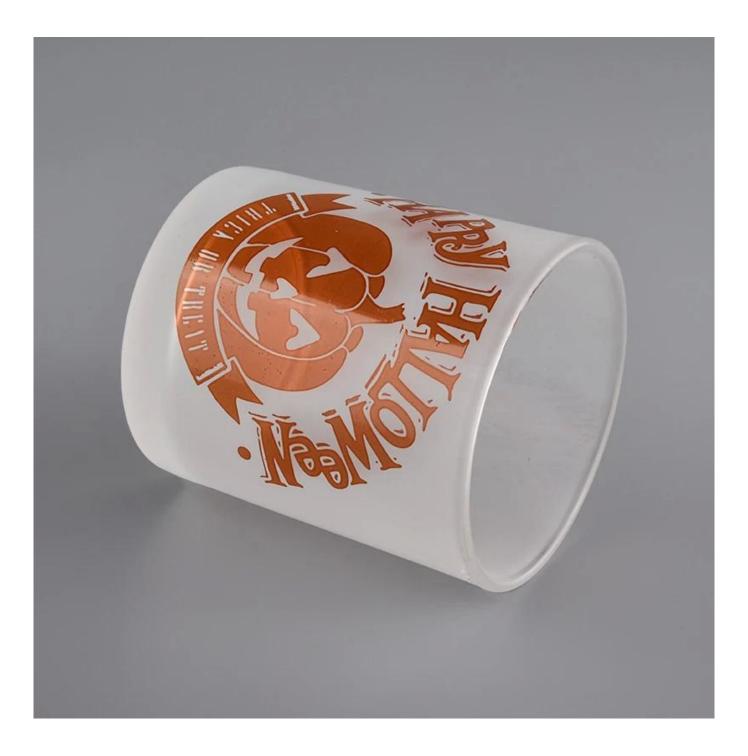

8oz matte frosted glass candle jars with custom printing

Such a large and abundant sample room

#### **Product Description**

All the pictures on this site are copyrighted by Sunny Glassware. Any unauthorized copy will

be regarded as copyright infringement.

This **candle bowl** is made of sodalime in high quality. It is suitable for all kinds of candle or soy wax. We can do any customized print on the glass. Finish MOQ is 3000pcs per design.

| Measure(mm)    | SGJD20051317<br>Top dia: 80mm<br>Bottom dia: 75mm<br>Height: 90mm<br>Weight: 285g<br>Capacity: 285ml<br>frosted white glass candle votive jar with colorful printing |
|----------------|----------------------------------------------------------------------------------------------------------------------------------------------------------------------|
| Packing        | Normal packing,Individual gift box, PVC box, window box, color box, white box, etc                                                                                   |
| Delivery time  | Within 35 days after the sample and order confirmed                                                                                                                  |
| Payment term   | 30% deposit by T/T in advance and the balance against the copy of B/L                                                                                                |
| Shipment       | By sea,by air,by Express and your shipping agent is acceptable                                                                                                       |
| Usage Occasion | Home decor,Wedding Decoration,Wedding Favors,Decoration enhancement,                                                                                                 |