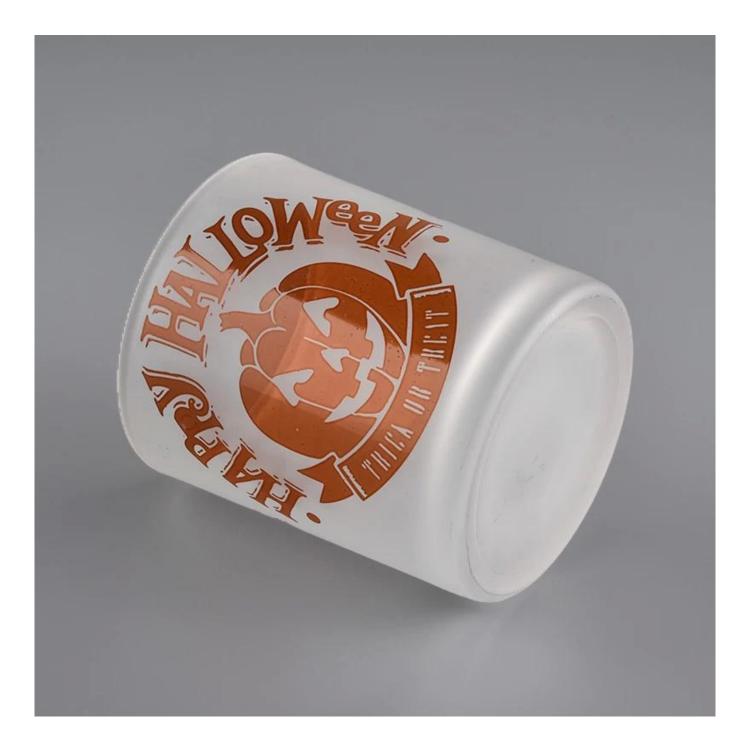

8oz matte frosted glass candle jars with custom printing

Such a large and abundant sample room

#### **Product Description**

All the pictures on this site are copyrighted by Sunny Glassware. Any unauthorized copy will

be regarded as copyright infringement.

This **candle bowl** is made of sodalime in high quality. It is suitable for all kinds of candle or soy wax. We can do any customized print on the glass. Finish MOQ is 3000pcs per design.

| Measure(mm)    | SGJD20051317<br>Top dia: 80mm<br>Bottom dia: 75mm<br>Height: 90mm<br>Weight: 285g<br>Capacity: 285ml<br>frosted white glass candle votive jar with colorful printing |
|----------------|----------------------------------------------------------------------------------------------------------------------------------------------------------------------|
| Packing        | Normal packing,Individual gift box, PVC box, window box, color box, white box, etc                                                                                   |
| Delivery time  | Within 35 days after the sample and order confirmed                                                                                                                  |
| Payment term   | 30% deposit by T/T in advance and the balance against the copy of B/L                                                                                                |
| Shipment       | By sea,by air,by Express and your shipping agent is acceptable                                                                                                       |
| Usage Occasion | Home decor,Wedding Decoration,Wedding Favors,Decoration enhancement,                                                                                                 |