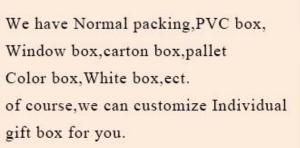

| Measure(mm)    | SGJD20051317<br>Top dia: 80mm<br>Bottom dia: 75mm<br>Height: 90mm<br>Weight: 285g<br>Capacity: 285ml<br>frosted white glass candle votive jar with colorful printing |
|----------------|----------------------------------------------------------------------------------------------------------------------------------------------------------------------|
| Packing        | Normal packing,Individual gift box, PVC box, window box, color box, white box, etc                                                                                   |
| Delivery time  | Within 35 days after the sample and order confirmed                                                                                                                  |
| Payment term   | 30% deposit by T/T in advance and the balance against the copy of B/L                                                                                                |
| Shipment       | By sea,by air,by Express and your shipping agent is acceptable                                                                                                       |
| Usage Occasion | Home decor,Wedding Decoration,Wedding Favors,Decoration enhancement,                                                                                                 |