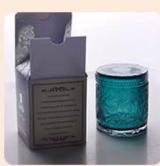

8oz matte frosted glass candle jars with custom printing

Such a large and abundant sample room

#### **Product Description**

All the pictures on this site are copyrighted by Sunny Glassware. Any unauthorized copy will

be regarded as copyright infringement.

This **candle bowl** is made of sodalime in high quality. It is suitable for all kinds of candle or soy wax. We can do any customized print on the glass. Finish MOQ is 3000pcs per design.

| Product Name | frosted white glass candle votive jar with colorful printing                                                        |
|--------------|---------------------------------------------------------------------------------------------------------------------|
| Samnla fimo  | <ol> <li>5 days if at exist shaped and size of glass</li> <li>15 days if need new shape or size of glass</li> </ol> |

| Measure(mm)    | SGJD20051317<br>Top dia: 80mm<br>Bottom dia: 75mm<br>Height: 90mm<br>Weight: 285g<br>Capacity: 285ml<br>frosted white glass candle votive jar with colorful printing |
|----------------|----------------------------------------------------------------------------------------------------------------------------------------------------------------------|
| Packing        | Normal packing,Individual gift box, PVC box, window box, color box, white box, etc                                                                                   |
| Delivery time  | Within 35 days after the sample and order confirmed                                                                                                                  |
| Payment term   | 30% deposit by T/T in advance and the balance against the copy of B/L                                                                                                |
| Shipment       | By sea,by air,by Express and your shipping agent is acceptable                                                                                                       |
| Usage Occasion | Home decor,Wedding Decoration,Wedding Favors,Decoration enhancement,                                                                                                 |