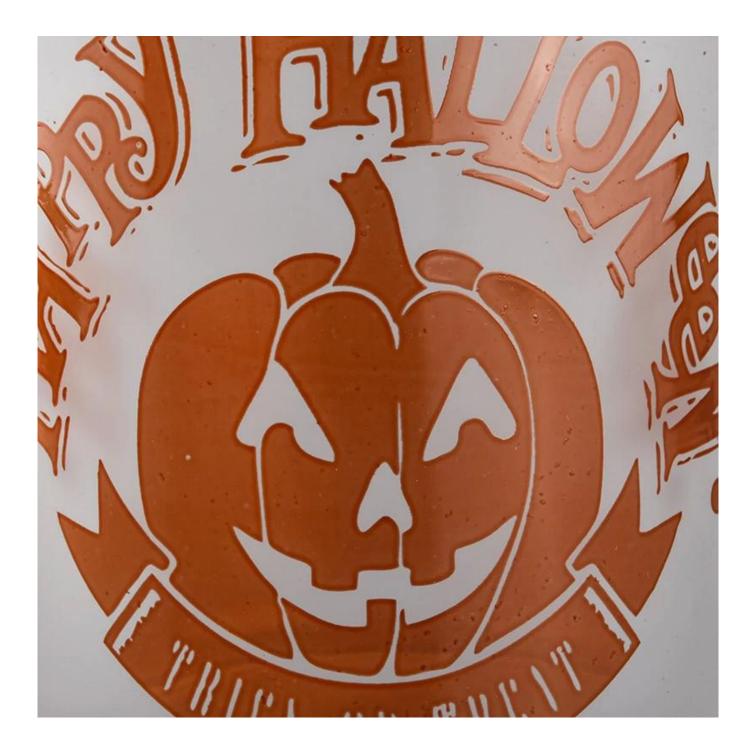

8oz matte frosted glass candle jars with custom printing

Such a large and abundant sample room

#### **Product Description**

All the pictures on this site are copyrighted by Sunny Glassware. Any unauthorized copy will

be regarded as copyright infringement.

This **candle bowl** is made of sodalime in high quality. It is suitable for all kinds of candle or soy wax. We can do any customized print on the glass. Finish MOQ is 3000pcs per design.

| Measure(mm)    | SGJD20051317<br>Top dia: 80mm<br>Bottom dia: 75mm<br>Height: 90mm<br>Weight: 285g<br>Capacity: 285ml<br>frosted white glass candle votive jar with colorful printing |
|----------------|----------------------------------------------------------------------------------------------------------------------------------------------------------------------|
| Packing        | Normal packing,Individual gift box, PVC box, window box, color box, white box, etc                                                                                   |
| Delivery time  | Within 35 days after the sample and order confirmed                                                                                                                  |
| Payment term   | 30% deposit by T/T in advance and the balance against the copy of B/L                                                                                                |
| Shipment       | By sea,by air,by Express and your shipping agent is acceptable                                                                                                       |
| Usage Occasion | Home decor,Wedding Decoration,Wedding Favors,Decoration enhancement,                                                                                                 |