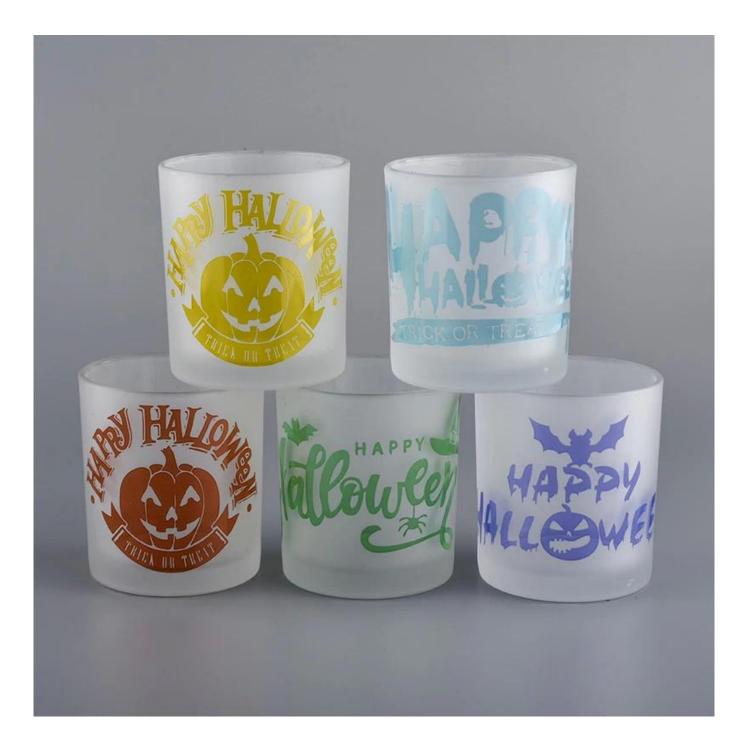

8oz matte frosted glass candle jars with custom printing

Such a large and abundant sample room

#### **Product Description**

All the pictures on this site are copyrighted by Sunny Glassware. Any unauthorized copy will

be regarded as copyright infringement.

This **candle bowl** is made of sodalime in high quality. It is suitable for all kinds of candle or soy wax. We can do any customized print on the glass. Finish MOQ is 3000pcs per design.

| Measure(mm)    | SGJD20051317<br>Top dia: 80mm<br>Bottom dia: 75mm<br>Height: 90mm<br>Weight: 285g<br>Capacity: 285ml<br>frosted white glass candle votive jar with colorful printing |
|----------------|----------------------------------------------------------------------------------------------------------------------------------------------------------------------|
| Packing        | Normal packing,Individual gift box, PVC box, window box, color box, white box, etc                                                                                   |
| Delivery time  | Within 35 days after the sample and order confirmed                                                                                                                  |
| Payment term   | 30% deposit by T/T in advance and the balance against the copy of B/L                                                                                                |
| Shipment       | By sea,by air,by Express and your shipping agent is acceptable                                                                                                       |
| Usage Occasion | Home decor,Wedding Decoration,Wedding Favors,Decoration enhancement,                                                                                                 |