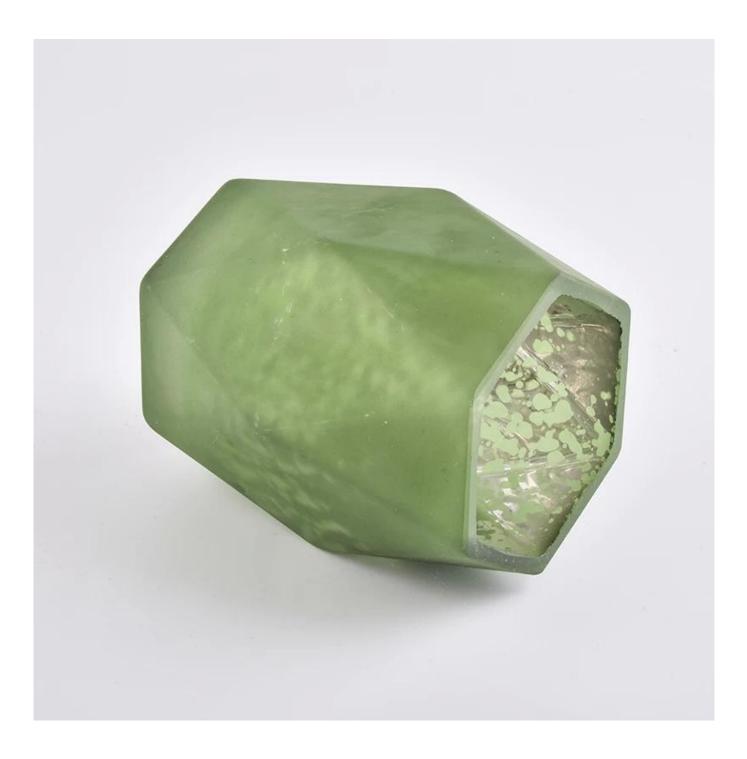

### 8oz hexagonal glass candle jars wholesale

Such a large and abundant sample room

#### **Product Description**

All the pictures on this site are copyrighted by Sunny Glassware. Any unauthorized copy will

be regarded as copyright infringement.

This **candle bowl** is made of sodalime in high quality. It is suitable for all kinds of candle or soy wax. We can do any customized print on the glass. Finish MOQ is 3000pcs per design.

| Product Name  | 8oz hexagonal glass candle jars wholesale                                          |
|---------------|------------------------------------------------------------------------------------|
|               | 1. 5 days if at exist shaped and size of glass                                     |
|               | 2. 15 days if need new shape or size of glass                                      |
| Measure(mm)   | SGLYP19101020                                                                      |
|               | Top dia: 75mm                                                                      |
|               | Bottom dia:114mm                                                                   |
|               | Height: 120mm                                                                      |
|               | Weight: 343g                                                                       |
|               | Capacity: 722ml                                                                    |
|               | 8oz hexagonal glass candle jars wholesale                                          |
| Packing       | Normal packing,Individual gift box, PVC box, window box, color box, white box, etc |
| Delivery time | Within 35 days after the sample and order confirmed                                |