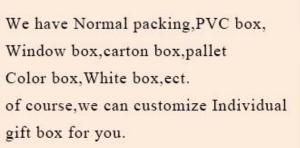

| Product Name  | 8oz hexagonal glass candle jars wholesale                                          |
|---------------|------------------------------------------------------------------------------------|
|               | 1. 5 days if at exist shaped and size of glass                                     |
|               | 2. 15 days if need new shape or size of glass                                      |
| Measure(mm)   | SGLYP19101020                                                                      |
|               | Top dia: 75mm                                                                      |
|               | Bottom dia:114mm                                                                   |
|               | Height: 120mm                                                                      |
|               | Weight: 343g                                                                       |
|               | Capacity: 722ml                                                                    |
|               | 8oz hexagonal glass candle jars wholesale                                          |
| Packing       | Normal packing,Individual gift box, PVC box, window box, color box, white box, etc |
| Delivery time | Within 35 days after the sample and order confirmed                                |