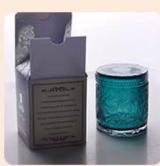

#### **Product Description**

All the pictures on this site are copyrighted by Sunny Glassware. Any unauthorized copy will

be regarded as copyright infringement.

This **candle bowl** is made of sodalime in high quality. It is suitable for all kinds of candle or soy wax. We can do any customized print on the glass. Finish MOQ is 3000pcs per design.

| Product Name  | 8oz hexagonal glass candle jars wholesale                                          |
|---------------|------------------------------------------------------------------------------------|
|               | 1. 5 days if at exist shaped and size of glass                                     |
|               | 2. 15 days if need new shape or size of glass                                      |
| Measure(mm)   | SGLYP19101020                                                                      |
|               | Top dia: 75mm                                                                      |
|               | Bottom dia:114mm                                                                   |
|               | Height: 120mm                                                                      |
|               | Weight: 343g                                                                       |
|               | Capacity: 722ml                                                                    |
|               | 8oz hexagonal glass candle jars wholesale                                          |
| Packing       | Normal packing,Individual gift box, PVC box, window box, color box, white box, etc |
| Delivery time | Within 35 days after the sample and order confirmed                                |