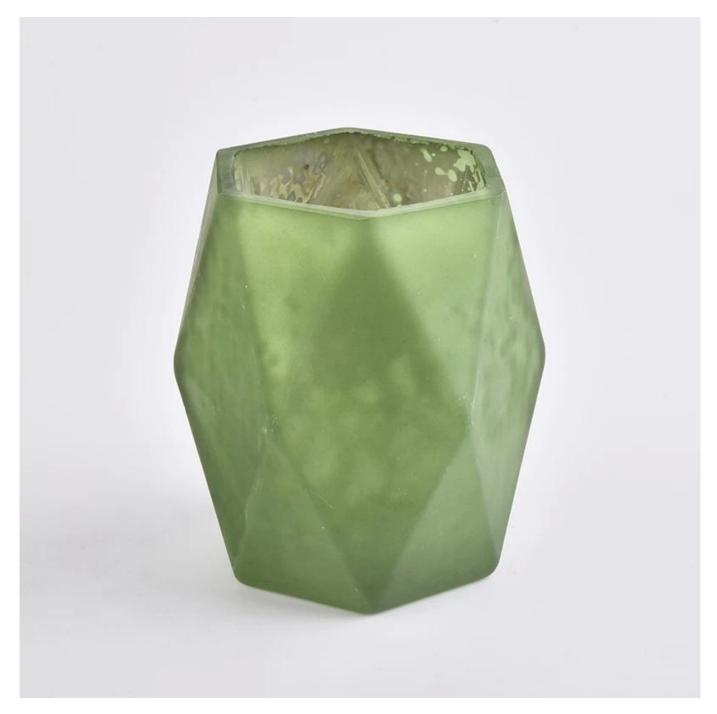

#### **Product Description**

All the pictures on this site are copyrighted by Sunny Glassware. Any unauthorized copy will

be regarded as copyright infringement.

This **candle bowl** is made of sodalime in high quality. It is suitable for all kinds of candle or soy wax. We can do any customized print on the glass. Finish MOQ is 3000pcs per design.

| Product Name  | 8oz hexagonal glass candle jars wholesale                                          |
|---------------|------------------------------------------------------------------------------------|
|               | 1. 5 days if at exist shaped and size of glass                                     |
|               | 2. 15 days if need new shape or size of glass                                      |
| Measure(mm)   | SGLYP19101020                                                                      |
|               | Top dia: 75mm                                                                      |
|               | Bottom dia:114mm                                                                   |
|               | Height: 120mm                                                                      |
|               | Weight: 343g                                                                       |
|               | Capacity: 722ml                                                                    |
|               | 8oz hexagonal glass candle jars wholesale                                          |
| Packing       | Normal packing,Individual gift box, PVC box, window box, color box, white box, etc |
| Delivery time | Within 35 days after the sample and order confirmed                                |