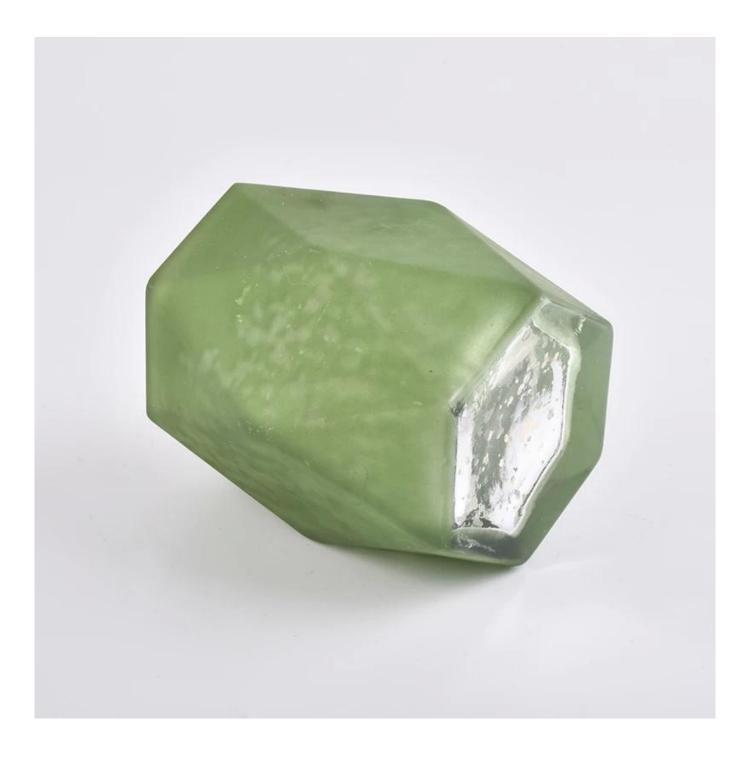

### 8oz hexagonal glass candle jars wholesale

Such a large and abundant sample room

#### **Product Description**

All the pictures on this site are copyrighted by Sunny Glassware. Any unauthorized copy will

be regarded as copyright infringement.

This **candle bowl** is made of sodalime in high quality. It is suitable for all kinds of candle or soy wax. We can do any customized print on the glass. Finish MOQ is 3000pcs per design.

| Product Name  | 8oz hexagonal glass candle jars wholesale                                          |
|---------------|------------------------------------------------------------------------------------|
|               | 1. 5 days if at exist shaped and size of glass                                     |
|               | 2. 15 days if need new shape or size of glass                                      |
| Measure(mm)   | SGLYP19101020                                                                      |
|               | Top dia: 75mm                                                                      |
|               | Bottom dia:114mm                                                                   |
|               | Height: 120mm                                                                      |
|               | Weight: 343g                                                                       |
|               | Capacity: 722ml                                                                    |
|               | 8oz hexagonal glass candle jars wholesale                                          |
| Packing       | Normal packing,Individual gift box, PVC box, window box, color box, white box, etc |
| Delivery time | Within 35 days after the sample and order confirmed                                |