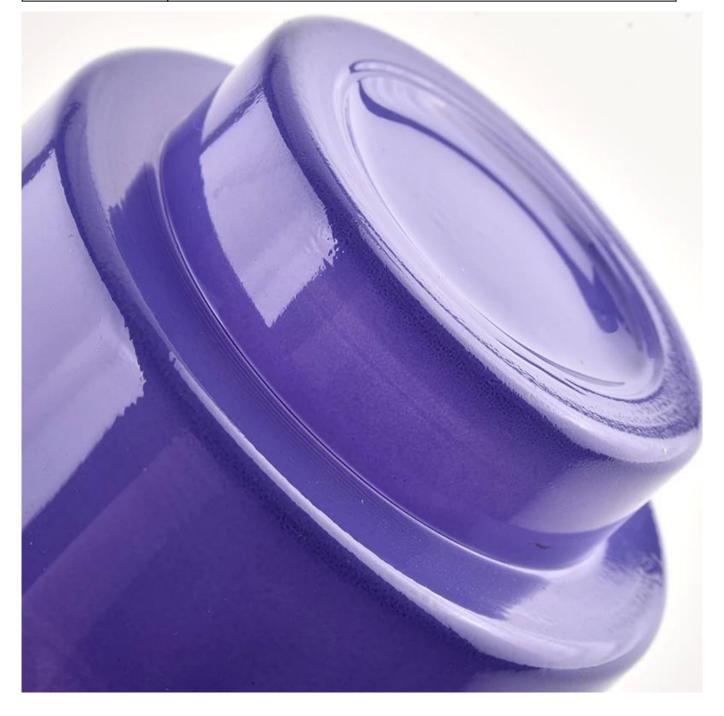

## 8oz glass candle jars with thick wall with stand

| Measure(mm)    | Top dia:90mm<br>Bottom dia[[60mm<br>Thickness:8.1mm<br>Height[]99mm<br>Weight[]485g<br>Capacity:315ml<br>Material: high white glass<br>Manufacturing: machine made |
|----------------|--------------------------------------------------------------------------------------------------------------------------------------------------------------------|
| Packing        | Normal packing, Individual gift box, PVC box, window box, color box, white box, etc                                                                                |
| Delivery time  | Within 35 days after the sample and order confirmed                                                                                                                |
| Payment term   | 30% deposit by T/T in advance and the balance against the copy of B/L                                                                                              |
| Shipment       | By sea,by air,by Express and your shipping agent is acceptable                                                                                                     |
| Usage Occasion | Home decor, Wedding Decoration, Wedding Favors, Decoration enhancement,                                                                                            |