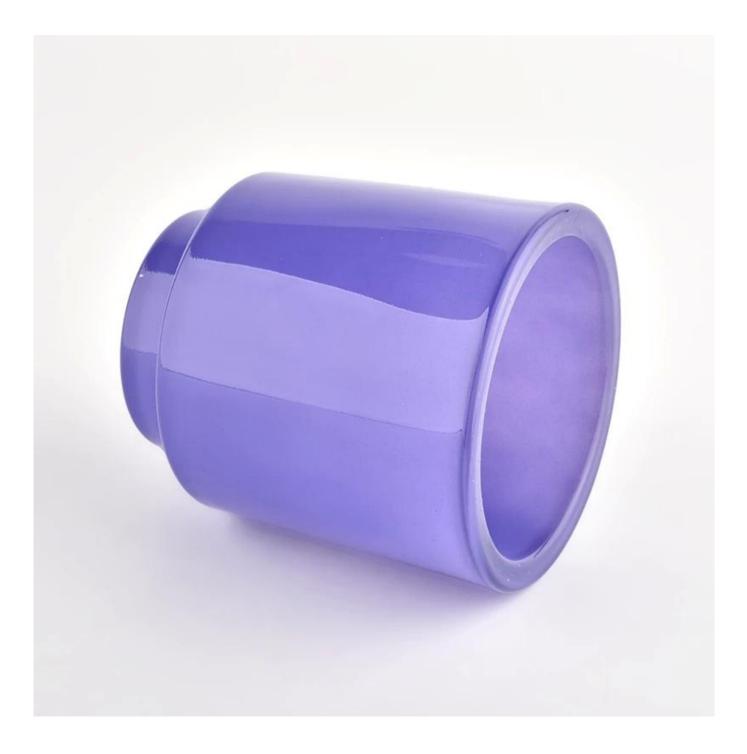

## 8oz glass candle jars with thick wall with stand

| Measure(mm)    | Top dia:90mm<br>Bottom dia[[60mm<br>Thickness:8.1mm<br>Height[]99mm<br>Weight[]485g<br>Capacity:315ml<br>Material: high white glass<br>Manufacturing: machine made |
|----------------|--------------------------------------------------------------------------------------------------------------------------------------------------------------------|
| Packing        | Normal packing, Individual gift box, PVC box, window box, color box, white box, etc                                                                                |
| Delivery time  | Within 35 days after the sample and order confirmed                                                                                                                |
| Payment term   | 30% deposit by T/T in advance and the balance against the copy of B/L                                                                                              |
| Shipment       | By sea,by air,by Express and your shipping agent is acceptable                                                                                                     |
| Usage Occasion | Home decor, Wedding Decoration, Wedding Favors, Decoration enhancement,                                                                                            |