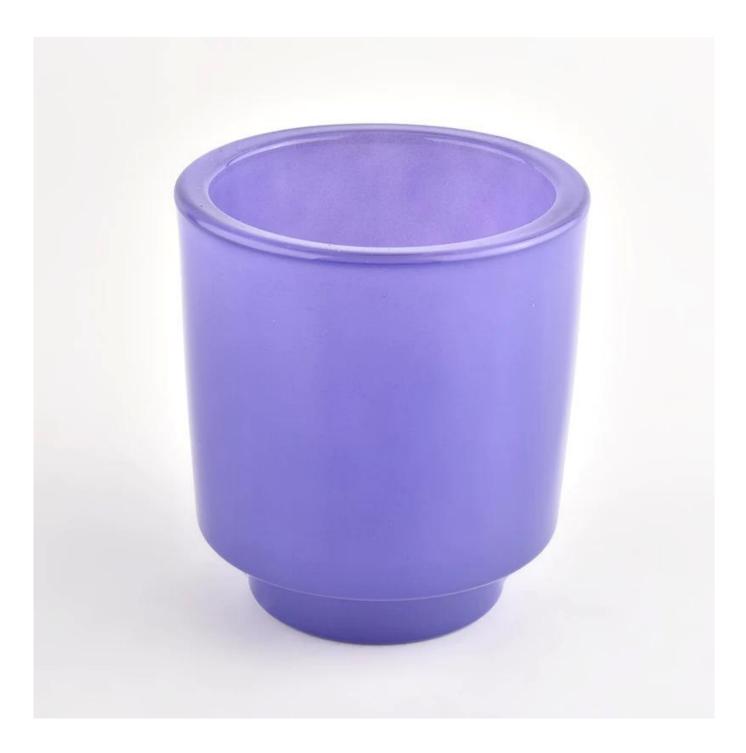

## 8oz glass candle jars with thick wall with stand

| Measure(mm)    | Top dia:90mm<br>Bottom dia[[60mm<br>Thickness:8.1mm<br>Height[]99mm<br>Weight[]485g<br>Capacity:315ml<br>Material: high white glass<br>Manufacturing: machine made |
|----------------|--------------------------------------------------------------------------------------------------------------------------------------------------------------------|
| Packing        | Normal packing, Individual gift box, PVC box, window box, color box, white box, etc                                                                                |
| Delivery time  | Within 35 days after the sample and order confirmed                                                                                                                |
| Payment term   | 30% deposit by T/T in advance and the balance against the copy of B/L                                                                                              |
| Shipment       | By sea,by air,by Express and your shipping agent is acceptable                                                                                                     |
| Usage Occasion | Home decor, Wedding Decoration, Wedding Favors, Decoration enhancement,                                                                                            |