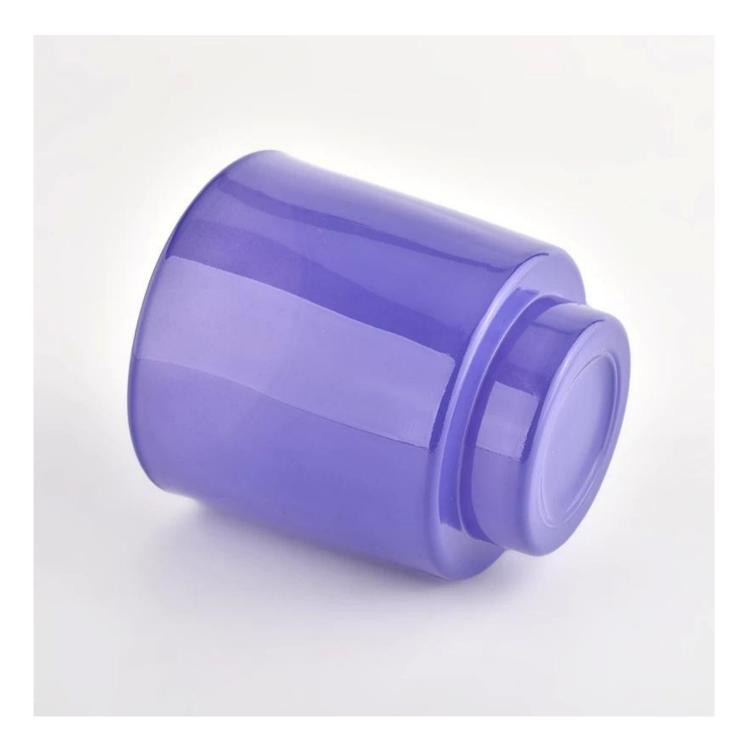

## 8oz glass candle jars with thick wall with stand

| Measure(mm)    | Top dia:90mm<br>Bottom dia[[60mm<br>Thickness:8.1mm<br>Height[]99mm<br>Weight[]485g<br>Capacity:315ml<br>Material: high white glass<br>Manufacturing: machine made |
|----------------|--------------------------------------------------------------------------------------------------------------------------------------------------------------------|
| Packing        | Normal packing, Individual gift box, PVC box, window box, color box, white box, etc                                                                                |
| Delivery time  | Within 35 days after the sample and order confirmed                                                                                                                |
| Payment term   | 30% deposit by T/T in advance and the balance against the copy of B/L                                                                                              |
| Shipment       | By sea,by air,by Express and your shipping agent is acceptable                                                                                                     |
| Usage Occasion | Home decor, Wedding Decoration, Wedding Favors, Decoration enhancement,                                                                                            |