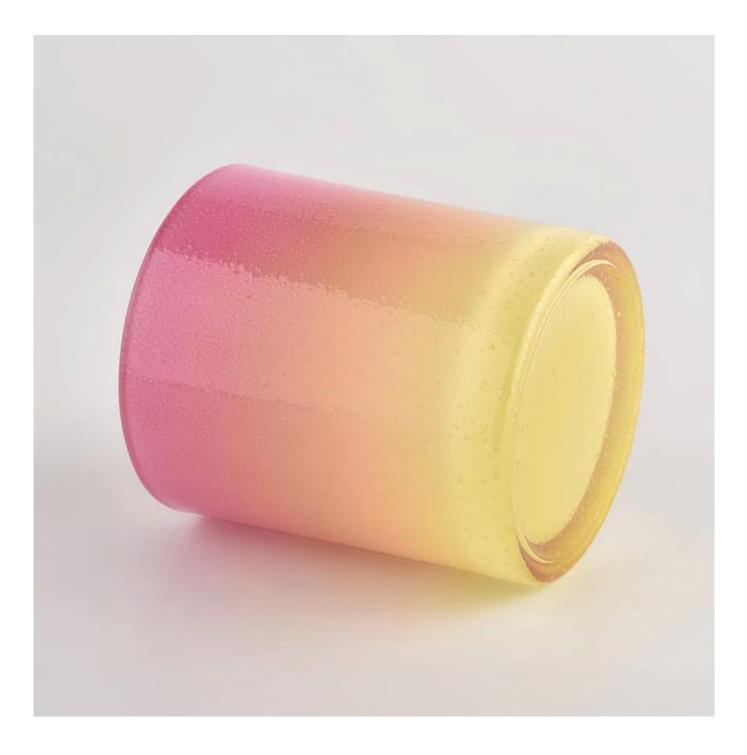

## 8oz glass candle jars with milky rainbow color sprayed

### **Product Description**

| product name | 8oz glass candle jars with milky rainbow<br>color sprayed                                                           |
|--------------|---------------------------------------------------------------------------------------------------------------------|
|              | <ol> <li>5 days if at exist shaped and size of glass</li> <li>15 days if need new shape or size of glass</li> </ol> |