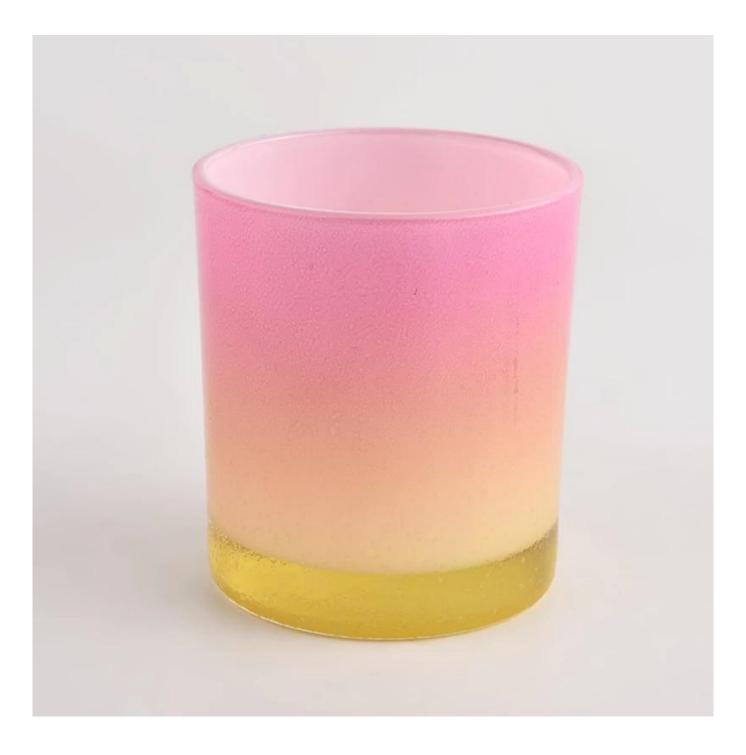

## 8oz glass candle jars with milky rainbow color sprayed

### **Product Description**

| product name | 8oz glass candle jars with milky rainbow<br>color sprayed                                                           |
|--------------|---------------------------------------------------------------------------------------------------------------------|
|              | <ol> <li>5 days if at exist shaped and size of glass</li> <li>15 days if need new shape or size of glass</li> </ol> |