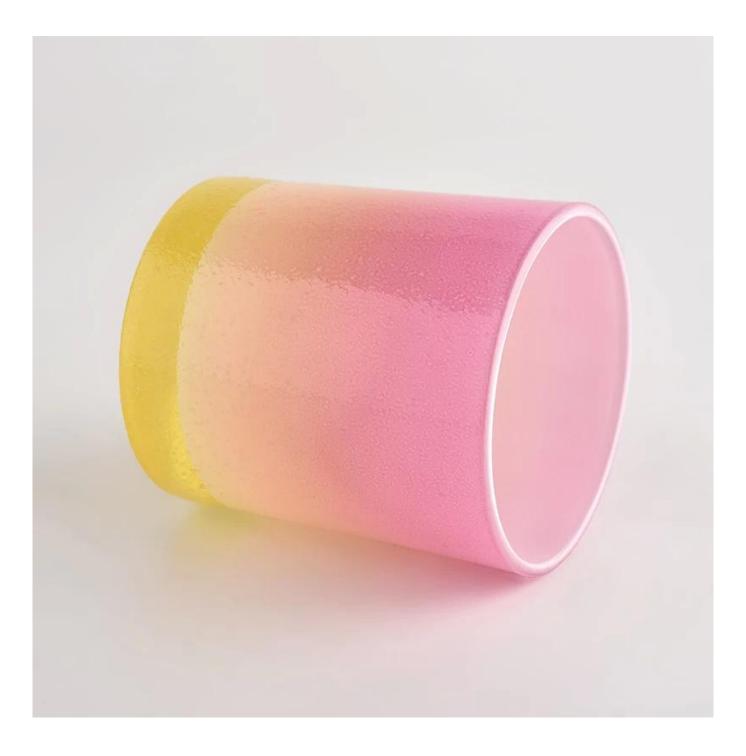

## 8oz glass candle jars with milky rainbow color sprayed

### **Product Description**

| product name | 8oz glass candle jars with milky rainbow<br>color sprayed                                                           |
|--------------|---------------------------------------------------------------------------------------------------------------------|
|              | <ol> <li>5 days if at exist shaped and size of glass</li> <li>15 days if need new shape or size of glass</li> </ol> |