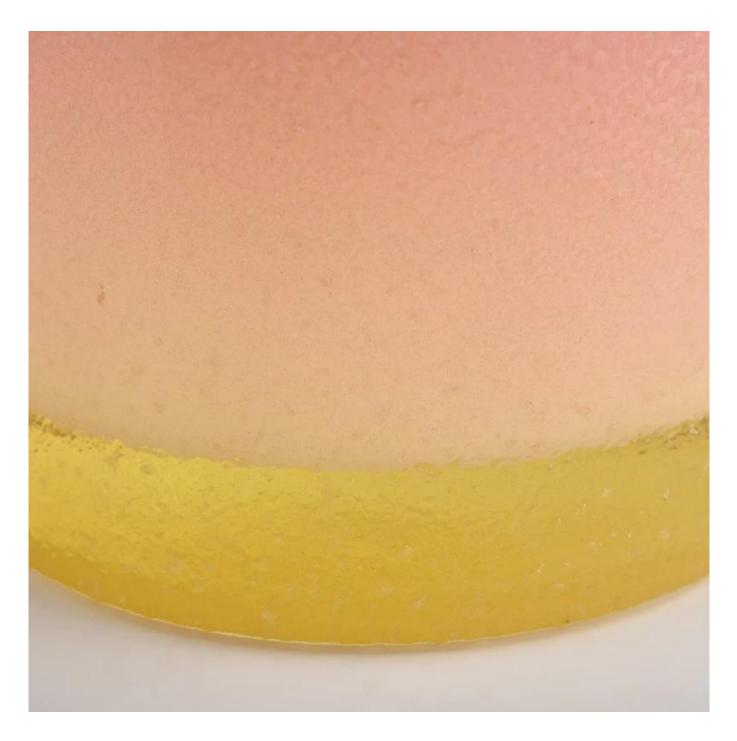

## 8oz glass candle jars with milky rainbow color sprayed

### **Product Description**

| product name | 8oz glass candle jars with milky rainbow<br>color sprayed                                                           |
|--------------|---------------------------------------------------------------------------------------------------------------------|
|              | <ol> <li>5 days if at exist shaped and size of glass</li> <li>15 days if need new shape or size of glass</li> </ol> |