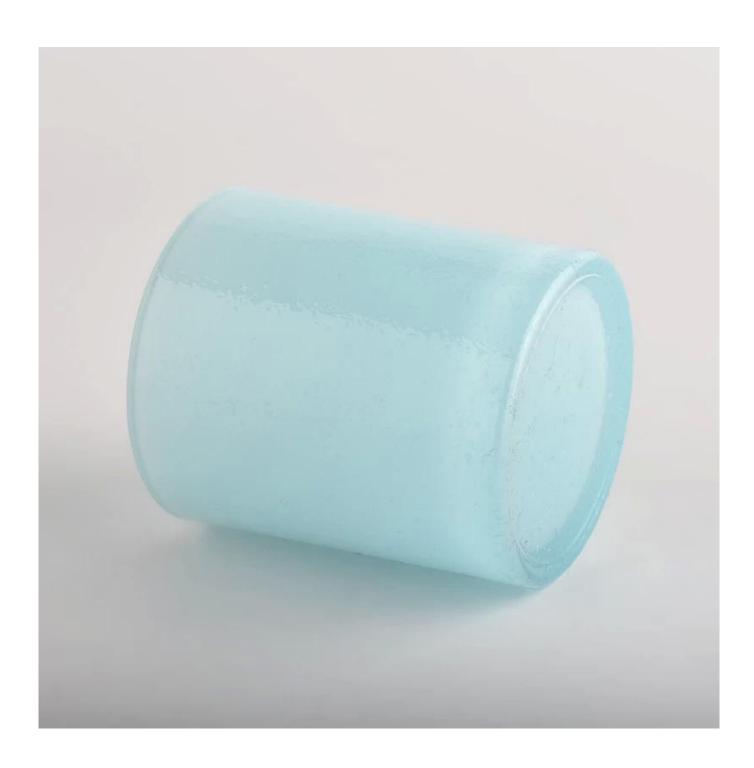

### 8oz glass candle jars with colorful sprayed inside and outside

| Measure(mm)    | Top dia: 80mm  Bottom dia 74mm  Height 90mm  Weight 298g  Capacity: 312ml  Material: high white glass  Manufacturing: machine made |
|----------------|------------------------------------------------------------------------------------------------------------------------------------|
| Packing        | Normal packing,Individual gift box, PVC box, window box, color box, white box, etc                                                 |
| Delivery time  | Within 35 days after the sample and order confirmed                                                                                |
| Payment term   | 30% deposit by T/T in advance and the balance against the copy of B/L                                                              |
| Shipment       | By sea,by air,by Express and your shipping agent is acceptable                                                                     |
| Usage Occasion | Home decor, Wedding Decoration, Wedding Favors, Decoration enhancement,                                                            |