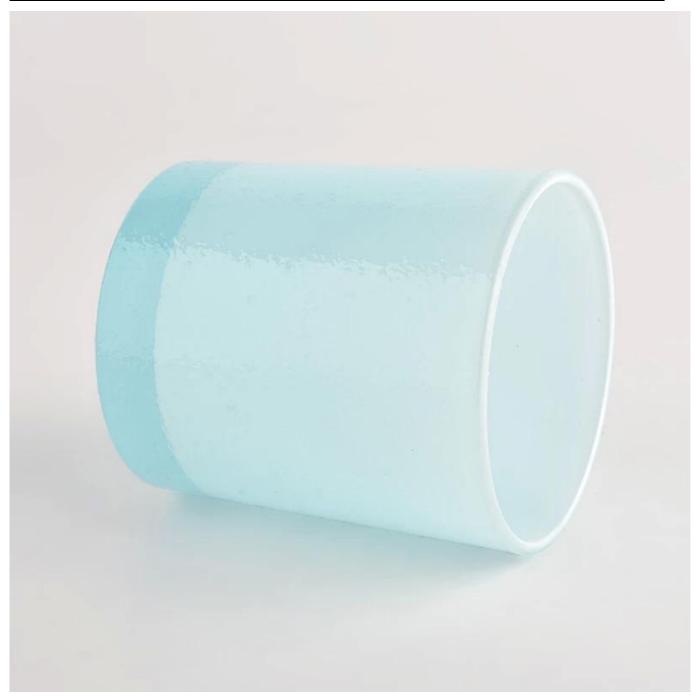

### 8oz glass candle jars with colorful sprayed inside and outside

| Measure(mm)    | Top dia: 80mm  Bottom dia 74mm  Height 90mm  Weight 298g  Capacity: 312ml  Material: high white glass  Manufacturing: machine made |
|----------------|------------------------------------------------------------------------------------------------------------------------------------|
| Packing        | Normal packing,Individual gift box, PVC box, window box, color box, white box, etc                                                 |
| Delivery time  | Within 35 days after the sample and order confirmed                                                                                |
| Payment term   | 30% deposit by T/T in advance and the balance against the copy of B/L                                                              |
| Shipment       | By sea,by air,by Express and your shipping agent is acceptable                                                                     |
| Usage Occasion | Home decor, Wedding Decoration, Wedding Favors, Decoration enhancement,                                                            |