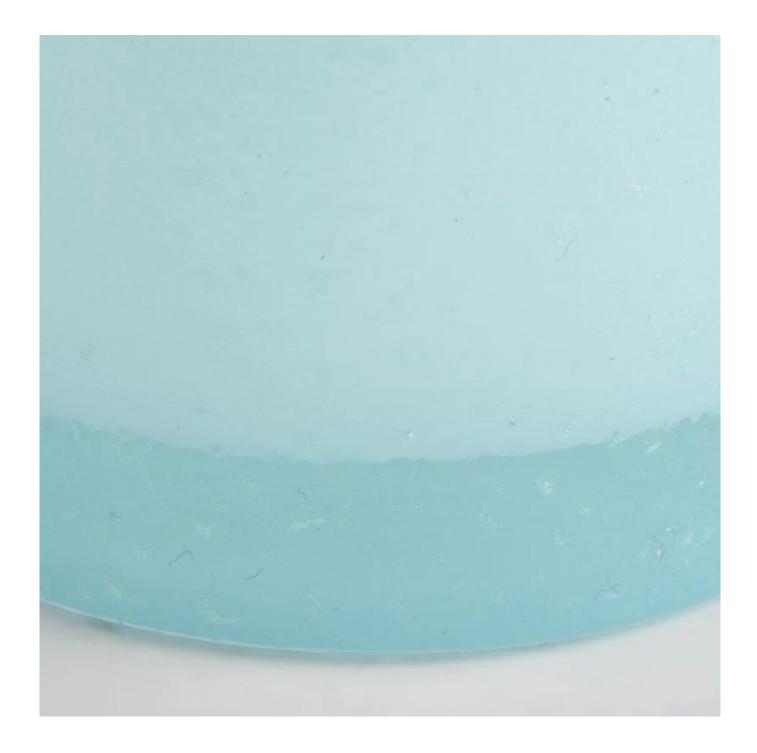

### 8oz glass candle jars with colorful sprayed inside and outside

| Measure(mm)    | Top dia: 80mm  Bottom dia 74mm  Height 90mm  Weight 298g  Capacity: 312ml  Material: high white glass  Manufacturing: machine made |
|----------------|------------------------------------------------------------------------------------------------------------------------------------|
| Packing        | Normal packing,Individual gift box, PVC box, window box, color box, white box, etc                                                 |
| Delivery time  | Within 35 days after the sample and order confirmed                                                                                |
| Payment term   | 30% deposit by T/T in advance and the balance against the copy of B/L                                                              |
| Shipment       | By sea,by air,by Express and your shipping agent is acceptable                                                                     |
| Usage Occasion | Home decor, Wedding Decoration, Wedding Favors, Decoration enhancement,                                                            |