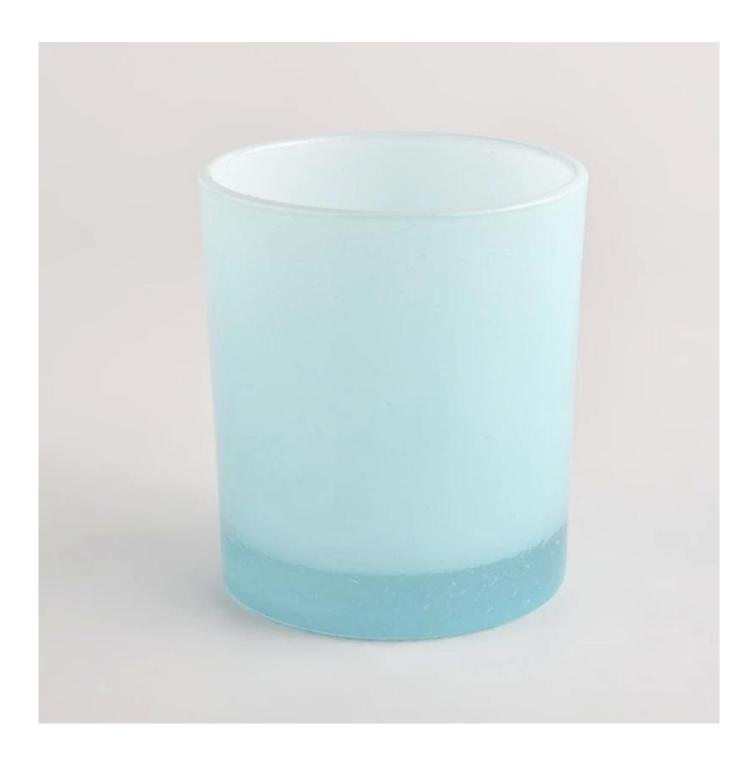

### 8oz glass candle jars with colorful sprayed inside and outside

| Measure(mm)    | Top dia: 80mm  Bottom dia 74mm  Height 90mm  Weight 298g  Capacity: 312ml  Material: high white glass  Manufacturing: machine made |
|----------------|------------------------------------------------------------------------------------------------------------------------------------|
| Packing        | Normal packing,Individual gift box, PVC box, window box, color box, white box, etc                                                 |
| Delivery time  | Within 35 days after the sample and order confirmed                                                                                |
| Payment term   | 30% deposit by T/T in advance and the balance against the copy of B/L                                                              |
| Shipment       | By sea,by air,by Express and your shipping agent is acceptable                                                                     |
| Usage Occasion | Home decor, Wedding Decoration, Wedding Favors, Decoration enhancement,                                                            |