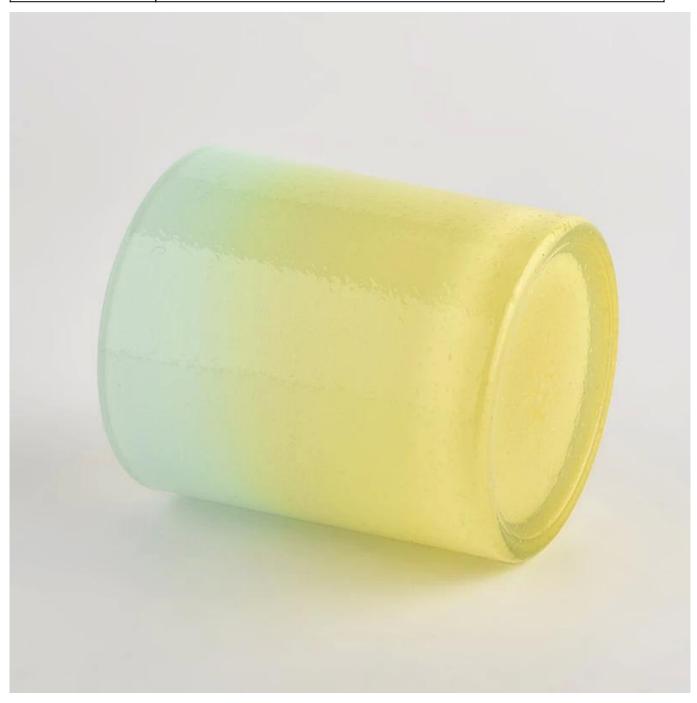

## 8oz glass candle holders with ombre finish

#### **Product Description**

| product name | 8oz glass candle holders with ombre finish                                                                                        |
|--------------|-----------------------------------------------------------------------------------------------------------------------------------|
| Sample time  | <ol> <li>5 days if at exist shaped and size of glass</li> <li>15 days if need new shape or size of glass</li> </ol>               |
| Measure(mm)  | Top dia: 80mm  Bottom dia[74mm  Height[90mm  Weight[298g  Capacity:312ml  Material: high white glass  Manufacturing: machine made |