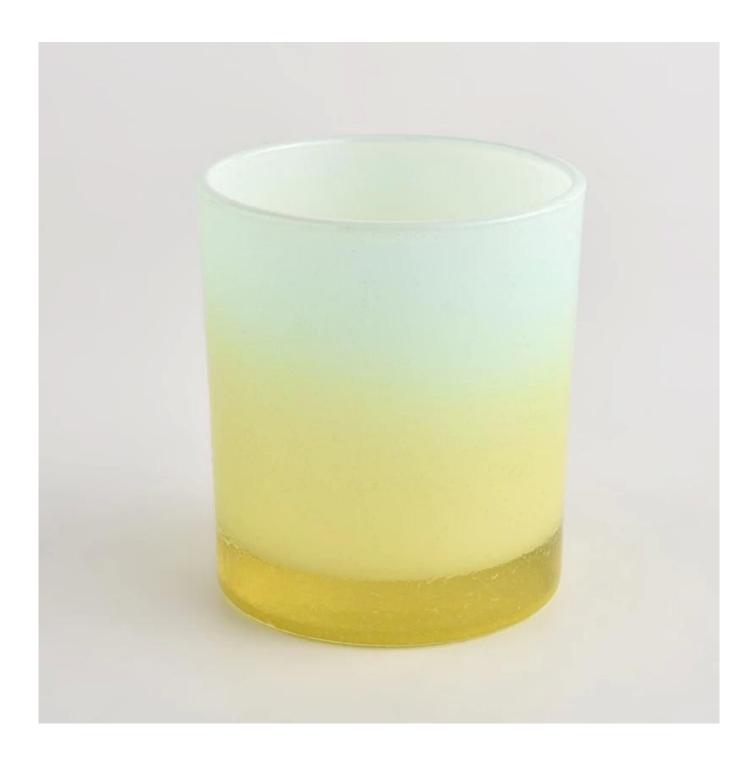

## 8oz glass candle holders with ombre finish

#### **Product Description**

| product name | 8oz glass candle holders with ombre finish                                                                                        |
|--------------|-----------------------------------------------------------------------------------------------------------------------------------|
| Sample time  | <ol> <li>5 days if at exist shaped and size of glass</li> <li>15 days if need new shape or size of glass</li> </ol>               |
| Measure(mm)  | Top dia: 80mm  Bottom dia[74mm  Height[90mm  Weight[298g  Capacity:312ml  Material: high white glass  Manufacturing: machine made |