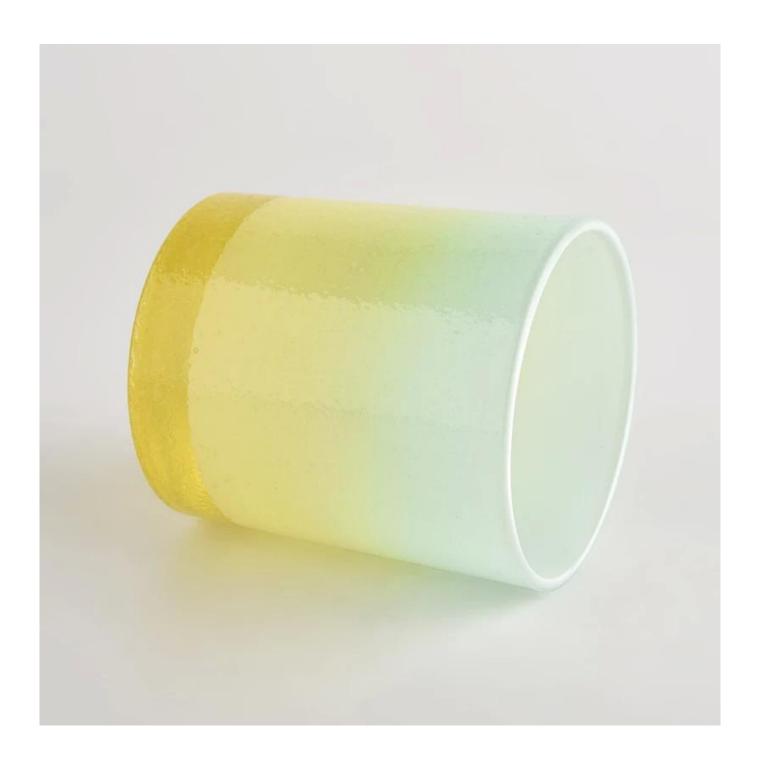

## 8oz glass candle holders with ombre finish

#### **Product Description**

| product name | 8oz glass candle holders with ombre finish                                                                                        |
|--------------|-----------------------------------------------------------------------------------------------------------------------------------|
| Sample time  | <ol> <li>5 days if at exist shaped and size of glass</li> <li>15 days if need new shape or size of glass</li> </ol>               |
| Measure(mm)  | Top dia: 80mm  Bottom dia[74mm  Height[90mm  Weight[298g  Capacity:312ml  Material: high white glass  Manufacturing: machine made |