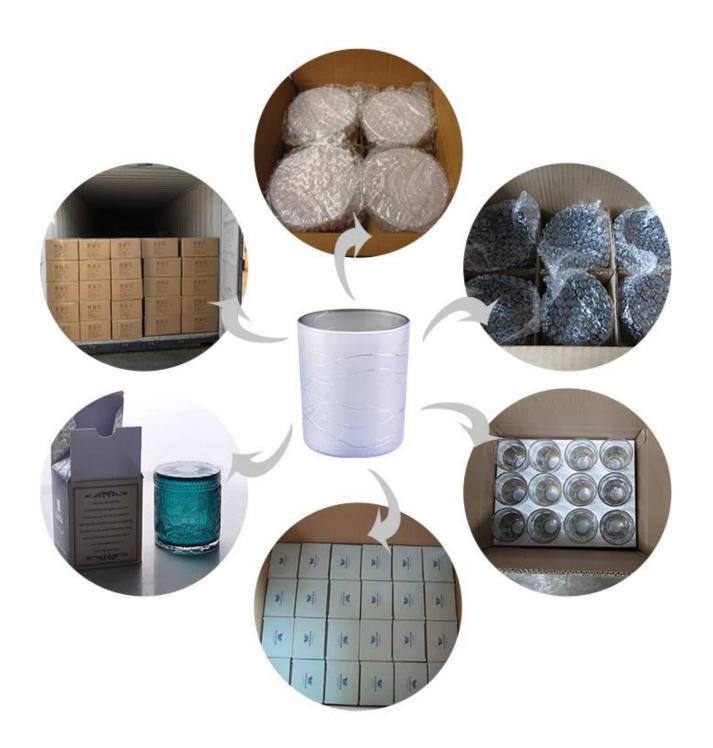

### **Packaging & Shipping**

We also have **our own professional and international logistic team** for your service.

We are your best choice without any concern.

| Packing        | Normal packing,Individual gift box, PVC box, window box, color box, white box, etc |
|----------------|------------------------------------------------------------------------------------|
| Delivery time  | Within 35 days after the sample and order confirmed                                |
| Payment term   | 30% deposit by T/T in advance and the balance against the copy of B/L              |
| Shipment       | By sea,by air,by Express and your shipping agent is acceptable                     |
| Usage Occasion | Home decor,Wedding Decoration,Wedding Favors,Decoration enhancement,               |