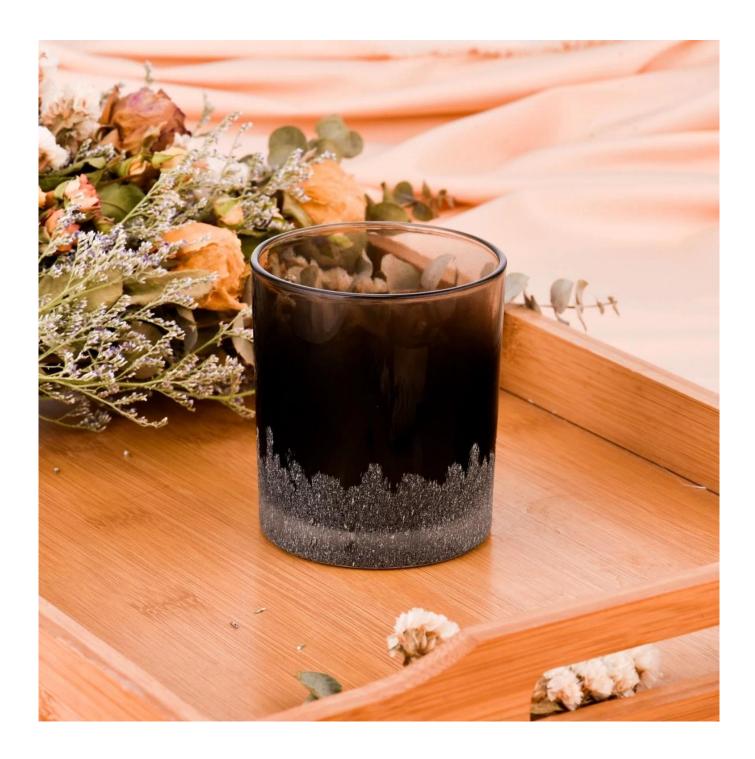

### 8oz frosted black glass candle jars with engraved designs

Unusual shapes and simple style-perfect for presenting your style in any room. Quality, impressive style and these <u>glass candle jar</u> so very gift worthy.

This gorgeous glass candle jar matches with any home decoration furniture, for example, dining table, cooking bench, dressing table, tea table, coffee bar and bookshelves. It is also easy going with restaurants and hotels. When the candle is lighted, the room is filled with aroma!

This decorative candle jar is the perfect gift for friendship and makes a elegance high-end gift for your loved ones. Everyone will appreciate the craftsmanship quality of this exquisite glass candle jar.