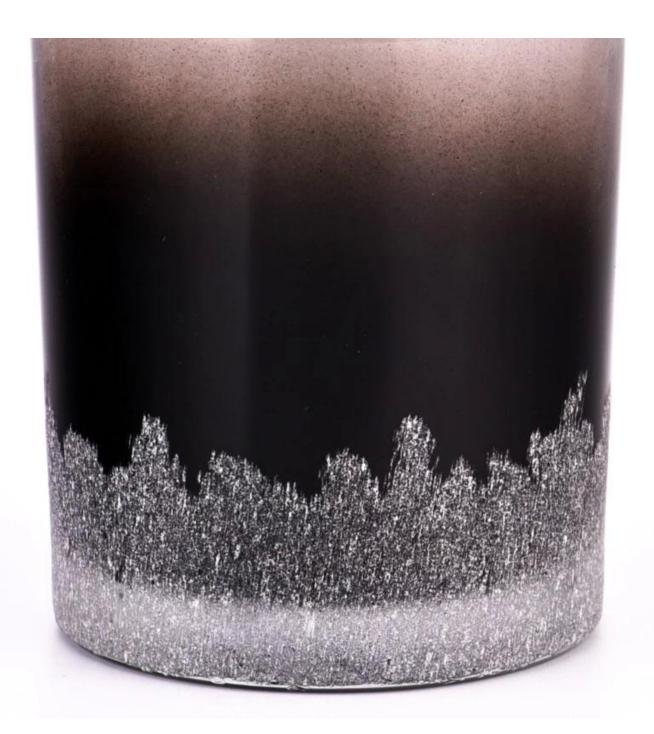

### 8oz frosted black glass candle jars with engraved designs

## product description

| product<br>name   | 8oz frosted black glass candle jars with engraved designs                                      |
|-------------------|------------------------------------------------------------------------------------------------|
| Sample time       | 1. 5 days if there is glass shape and size 2. 15 days, if you need new shapes and sizes glass  |
| Measure           | Item No.:SGHY23062017 Top dia: 80mm Bottom dia: 75mm Height: 90mm Weight: 268g Capacity: 305ml |
| Packing           | Normal packing, Individual gift box, PVC box, window box, color box, white box, etc            |
| Delivery<br>time  | Within 35 days after the sample and order confirmed                                            |
| Payment<br>term   | 30% deposit by T/T in advance and the balance against the copy of B/L                          |
| Shipment          | By sea,by air,by Express and your shipping agent is acceptable                                 |
| Usage<br>Occasion | Home decor,Wedding Decoration,Wedding Favors,Decoration enhancement,                           |

Unusual shapes and simple style-perfect for presenting your style in any room. Quality, impressive style and these <u>glass candle jar</u> so very gift worthy.

This gorgeous glass candle jar matches with any home decoration furniture, for example, dining table, cooking bench, dressing table, tea table, coffee bar and bookshelves. It is also easy going with restaurants and hotels. When the candle is lighted, the room is filled with aroma!