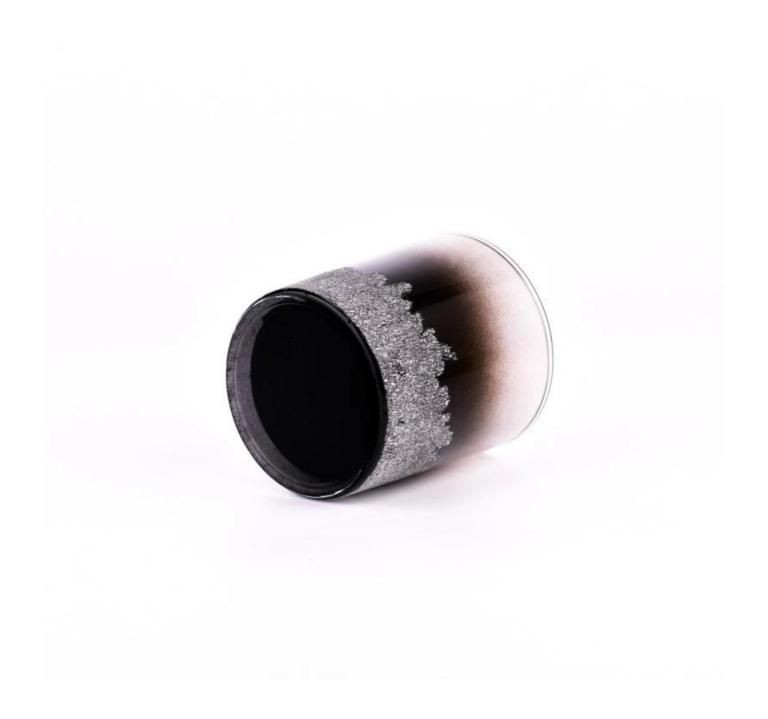

### 8oz frosted black glass candle jars with engraved designs

## product description

| product<br>name   | 8oz frosted black glass candle jars with engraved designs                                      |
|-------------------|------------------------------------------------------------------------------------------------|
| Sample time       | 1. 5 days if there is glass shape and size 2. 15 days, if you need new shapes and sizes glass  |
| Measure           | Item No.:SGHY23062017 Top dia: 80mm Bottom dia: 75mm Height: 90mm Weight: 268g Capacity: 305ml |
| Packing           | Normal packing, Individual gift box, PVC box, window box, color box, white box, etc            |
| Delivery<br>time  | Within 35 days after the sample and order confirmed                                            |
| Payment<br>term   | 30% deposit by T/T in advance and the balance against the copy of B/L                          |
| Shipment          | By sea,by air,by Express and your shipping agent is acceptable                                 |
| Usage<br>Occasion | Home decor,Wedding Decoration,Wedding Favors,Decoration enhancement,                           |