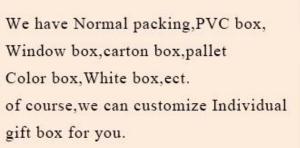

| Measure(mm)    | SGJD20101502<br>Top dia: 79 mm<br>Bottom dia: 73 mm<br>Height:105mm<br>Weight: 307g<br>Capacity: 328ml<br>8oz cylinder glass candle jars with low MOQ |
|----------------|-------------------------------------------------------------------------------------------------------------------------------------------------------|
| Packing        | Normal packing,Individual gift box, PVC box, window box, color box, white box, etc                                                                    |
| Delivery time  | Within 35 days after the sample and order confirmed                                                                                                   |
| Payment term   | 30% deposit by T/T in advance and the balance against the copy of B/L                                                                                 |
| Shipment       | By sea,by air,by Express and your shipping agent is acceptable                                                                                        |
| Usage Occasion | Home decor,Wedding Decoration,Wedding Favors,Decoration enhancement,                                                                                  |