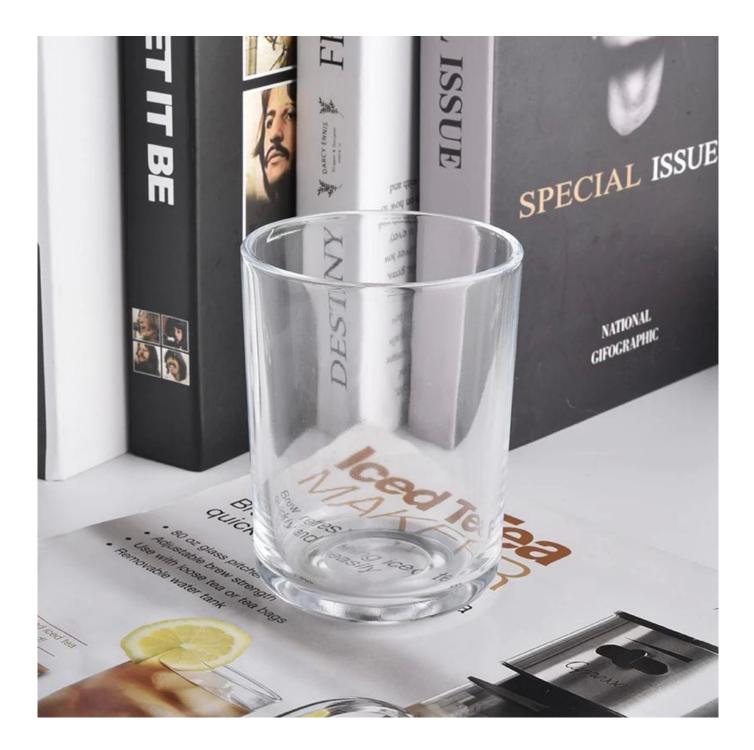

#### **Product Description**

All the pictures on this site are copyrighted by Sunny Glassware. Any unauthorized copy will

be regarded as copyright infringement.

This **candle bowl** is made of sodalime in high quality. It is suitable for all kinds of candle or soy wax. We can do any customized print on the glass. Finish MOQ is 3000pcs per design.

| Measure(mm)    | SGJD20101502<br>Top dia: 79 mm<br>Bottom dia: 73 mm<br>Height:105mm<br>Weight: 307g<br>Capacity: 328ml<br>8oz cylinder glass candle jars with low MOQ |
|----------------|-------------------------------------------------------------------------------------------------------------------------------------------------------|
| Packing        | Normal packing,Individual gift box, PVC box, window box, color box, white box, etc                                                                    |
| Delivery time  | Within 35 days after the sample and order confirmed                                                                                                   |
| Payment term   | 30% deposit by T/T in advance and the balance against the copy of B/L                                                                                 |
| Shipment       | By sea,by air,by Express and your shipping agent is acceptable                                                                                        |
| Usage Occasion | Home decor,Wedding Decoration,Wedding Favors,Decoration enhancement,                                                                                  |