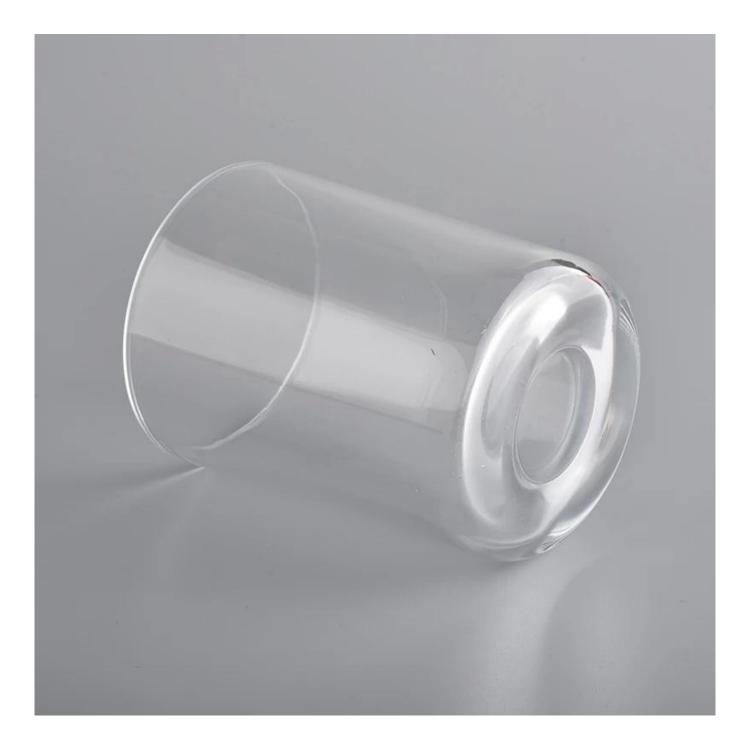

#### **Product Description**

All the pictures on this site are copyrighted by Sunny Glassware. Any unauthorized copy will

be regarded as copyright infringement.

This **candle bowl** is made of sodalime in high quality. It is suitable for all kinds of candle or soy wax. We can do any customized print on the glass. Finish MOQ is 3000pcs per design.

| Measure(mm)    | SGJD20101502<br>Top dia: 79 mm<br>Bottom dia: 73 mm<br>Height:105mm<br>Weight: 307g<br>Capacity: 328ml<br>8oz cylinder glass candle jars with low MOQ |
|----------------|-------------------------------------------------------------------------------------------------------------------------------------------------------|
| Packing        | Normal packing,Individual gift box, PVC box, window box, color box, white box, etc                                                                    |
| Delivery time  | Within 35 days after the sample and order confirmed                                                                                                   |
| Payment term   | 30% deposit by T/T in advance and the balance against the copy of B/L                                                                                 |
| Shipment       | By sea,by air,by Express and your shipping agent is acceptable                                                                                        |
| Usage Occasion | Home decor,Wedding Decoration,Wedding Favors,Decoration enhancement,                                                                                  |