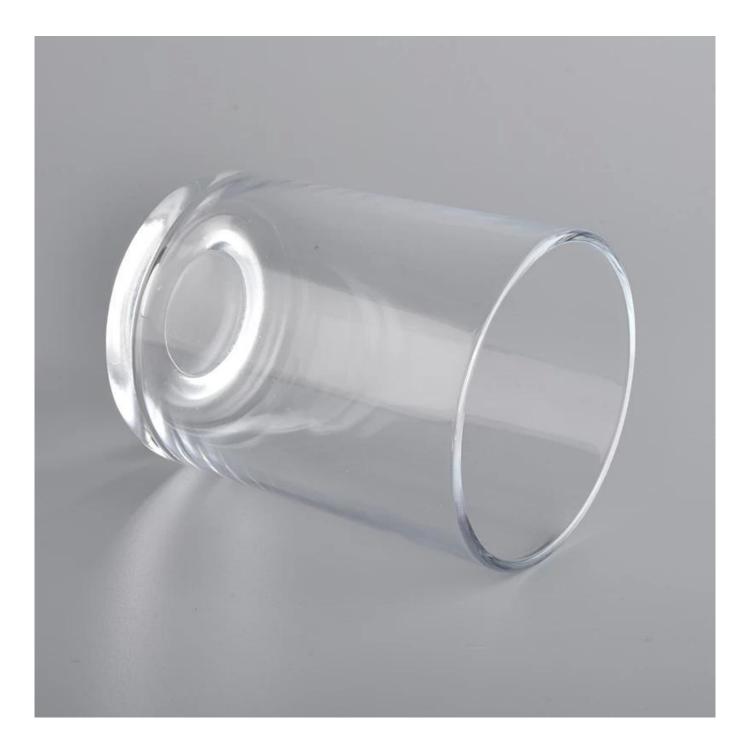

#### **Product Description**

All the pictures on this site are copyrighted by Sunny Glassware. Any unauthorized copy will

be regarded as copyright infringement.

This **candle bowl** is made of sodalime in high quality. It is suitable for all kinds of candle or soy wax. We can do any customized print on the glass. Finish MOQ is 3000pcs per design.

| Measure(mm)    | SGJD20101502<br>Top dia: 79 mm<br>Bottom dia: 73 mm<br>Height:105mm<br>Weight: 307g<br>Capacity: 328ml<br>8oz cylinder glass candle jars with low MOQ |
|----------------|-------------------------------------------------------------------------------------------------------------------------------------------------------|
| Packing        | Normal packing,Individual gift box, PVC box, window box, color box, white box, etc                                                                    |
| Delivery time  | Within 35 days after the sample and order confirmed                                                                                                   |
| Payment term   | 30% deposit by T/T in advance and the balance against the copy of B/L                                                                                 |
| Shipment       | By sea,by air,by Express and your shipping agent is acceptable                                                                                        |
| Usage Occasion | Home decor,Wedding Decoration,Wedding Favors,Decoration enhancement,                                                                                  |