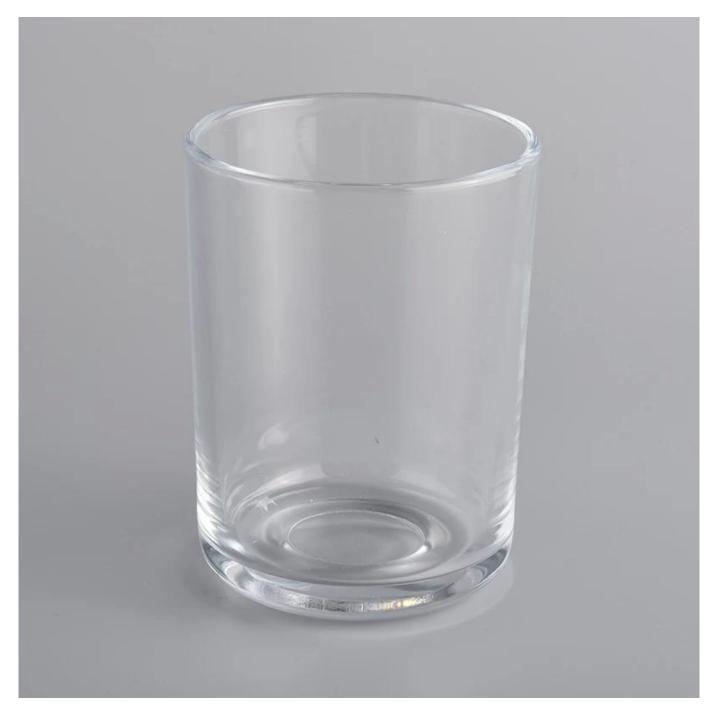

### 8oz cylinder glass candle jars with low MOQ

Such a large and abundant sample room

#### **Product Description**

All the pictures on this site are copyrighted by Sunny Glassware. Any unauthorized copy will

be regarded as copyright infringement.

This **candle bowl** is made of sodalime in high quality. It is suitable for all kinds of candle or soy wax. We can do any customized print on the glass. Finish MOQ is 3000pcs per design.

| Measure(mm)    | SGJD20101502<br>Top dia: 79 mm<br>Bottom dia: 73 mm<br>Height:105mm<br>Weight: 307g<br>Capacity: 328ml<br>8oz cylinder glass candle jars with low MOQ |
|----------------|-------------------------------------------------------------------------------------------------------------------------------------------------------|
| Packing        | Normal packing,Individual gift box, PVC box, window box, color box, white box, etc                                                                    |
| Delivery time  | Within 35 days after the sample and order confirmed                                                                                                   |
| Payment term   | 30% deposit by T/T in advance and the balance against the copy of B/L                                                                                 |
| Shipment       | By sea,by air,by Express and your shipping agent is acceptable                                                                                        |
| Usage Occasion | Home decor,Wedding Decoration,Wedding Favors,Decoration enhancement,                                                                                  |