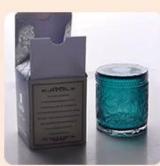

### 8oz cylinder glass candle jars with low MOQ

Such a large and abundant sample room

#### **Product Description**

All the pictures on this site are copyrighted by Sunny Glassware. Any unauthorized copy will

be regarded as copyright infringement.

This **candle bowl** is made of sodalime in high quality. It is suitable for all kinds of candle or soy wax. We can do any customized print on the glass. Finish MOQ is 3000pcs per design.

| Measure(mm)    | SGJD20101502<br>Top dia: 79 mm<br>Bottom dia: 73 mm<br>Height:105mm<br>Weight: 307g<br>Capacity: 328ml<br>8oz cylinder glass candle jars with low MOQ |
|----------------|-------------------------------------------------------------------------------------------------------------------------------------------------------|
| Packing        | Normal packing,Individual gift box, PVC box, window box, color box, white box, etc                                                                    |
| Delivery time  | Within 35 days after the sample and order confirmed                                                                                                   |
| Payment term   | 30% deposit by T/T in advance and the balance against the copy of B/L                                                                                 |
| Shipment       | By sea,by air,by Express and your shipping agent is acceptable                                                                                        |
| Usage Occasion | Home decor,Wedding Decoration,Wedding Favors,Decoration enhancement,                                                                                  |