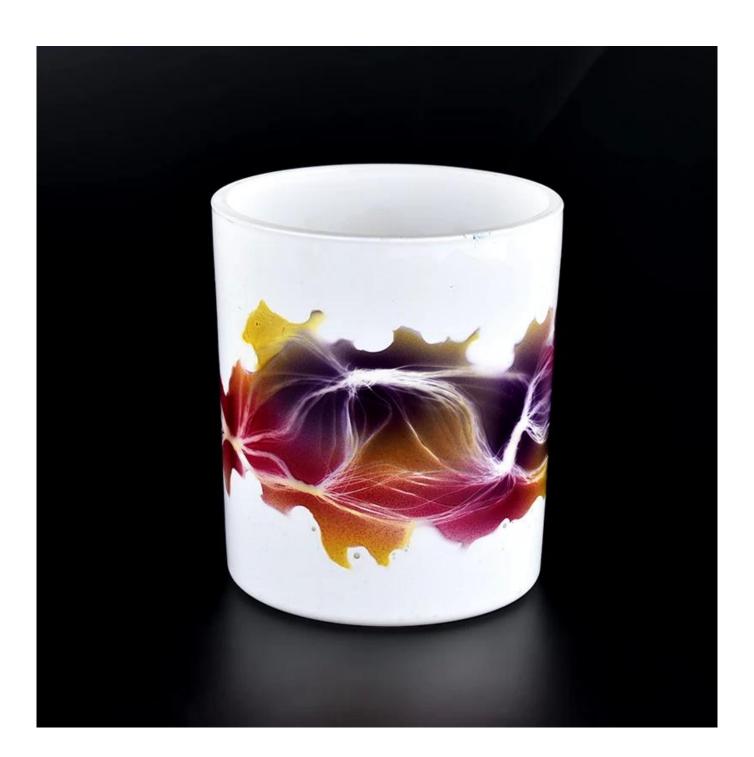

## 8oz cylinder glass candle jars with hand painted

#### **Product Description**

| product name | 8oz cylinder glass candle jars with hand painted                                                                    |
|--------------|---------------------------------------------------------------------------------------------------------------------|
| Sample time  | <ol> <li>5 days if at exist shaped and size of glass</li> <li>15 days if need new shape or size of glass</li> </ol> |
| Measure(mm)  | item#SGHY22040804 Top dia: 78 mm Bottom dia: 73 mm Height: 89 mm Weight: 267 g Capcity: 262ml                       |