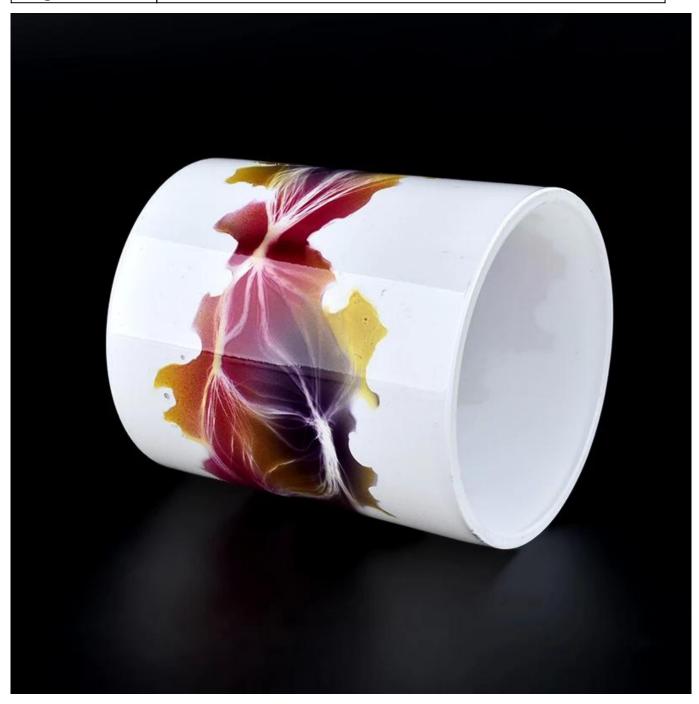

## 8oz cylinder glass candle jars with hand painted

#### **Product Description**

| product name | 8oz cylinder glass candle jars with hand painted                                                                    |
|--------------|---------------------------------------------------------------------------------------------------------------------|
| Sample time  | <ol> <li>5 days if at exist shaped and size of glass</li> <li>15 days if need new shape or size of glass</li> </ol> |
| Measure(mm)  | item#SGHY22040804 Top dia: 78 mm Bottom dia: 73 mm Height: 89 mm Weight: 267 g Capcity: 262ml                       |