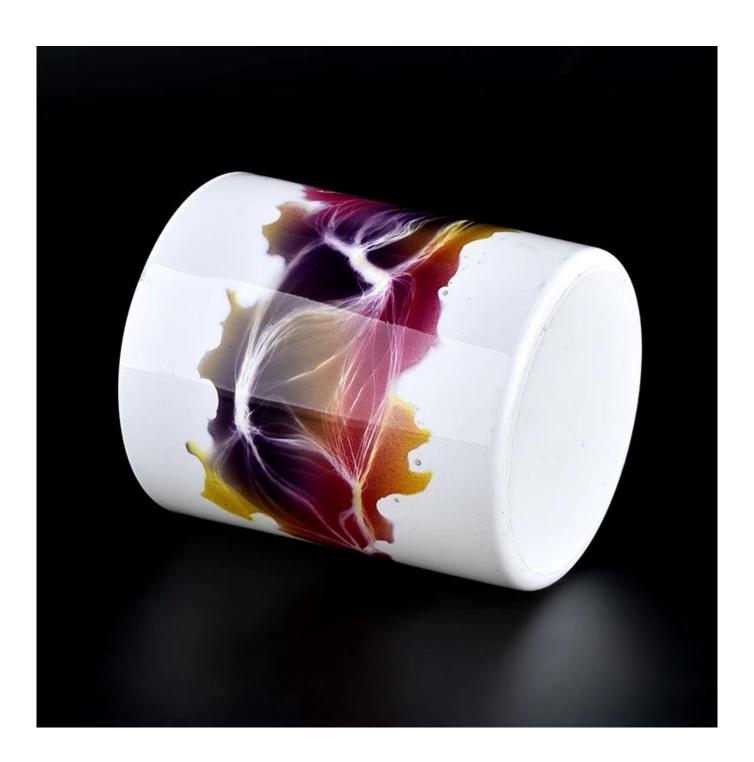

## 8oz cylinder glass candle jars with hand painted

#### **Product Description**

| product name | 8oz cylinder glass candle jars with hand painted                                                                    |
|--------------|---------------------------------------------------------------------------------------------------------------------|
| Sample time  | <ol> <li>5 days if at exist shaped and size of glass</li> <li>15 days if need new shape or size of glass</li> </ol> |
| Measure(mm)  | item#SGHY22040804 Top dia: 78 mm Bottom dia: 73 mm Height: 89 mm Weight: 267 g Capcity: 262ml                       |