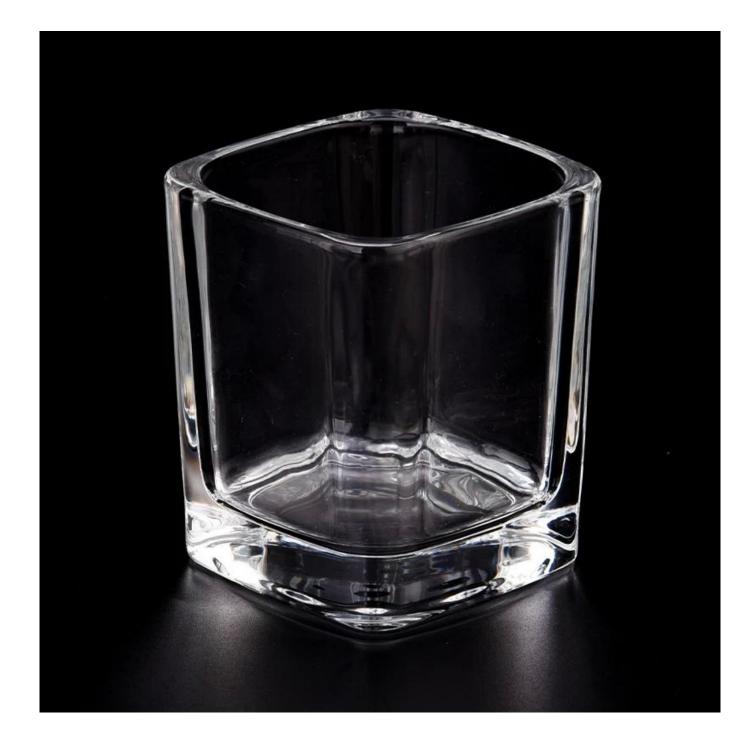

## 8oz crystal square candle jars empty candle containers wholesaler

**Product Description** 

This **candle holder** is designed by our professional designers team. It is made from deep processing and kept good quality. It is suitable for home, wedding, party decorations and so on.

| Measure(mm)    | SGJD23083101<br>Top dia:76×76 mm<br>Bottom dia: 69×69 mm<br>Height: 89 mm<br>Wall thickness: 8 mm<br>Bottom thickness: 16 mm<br>Weight: 404 g<br>Capacity: 270 ml |
|----------------|-------------------------------------------------------------------------------------------------------------------------------------------------------------------|
| Packing        | Normal packing, Individual gift box, PVC box, window box, color box, white box, etc                                                                               |
| Delivery time  | Within 35 days after the sample and order confirmed                                                                                                               |
| Payment term   | 30% deposit by T/T in advance and the balance against the copy of B/L                                                                                             |
| Shipment       | By sea,by air,by Express and your shipping agent is acceptable                                                                                                    |
| Usage Occasion | Home decor,Wedding Decoration,Wedding Favors,Decoration enhancement,                                                                                              |