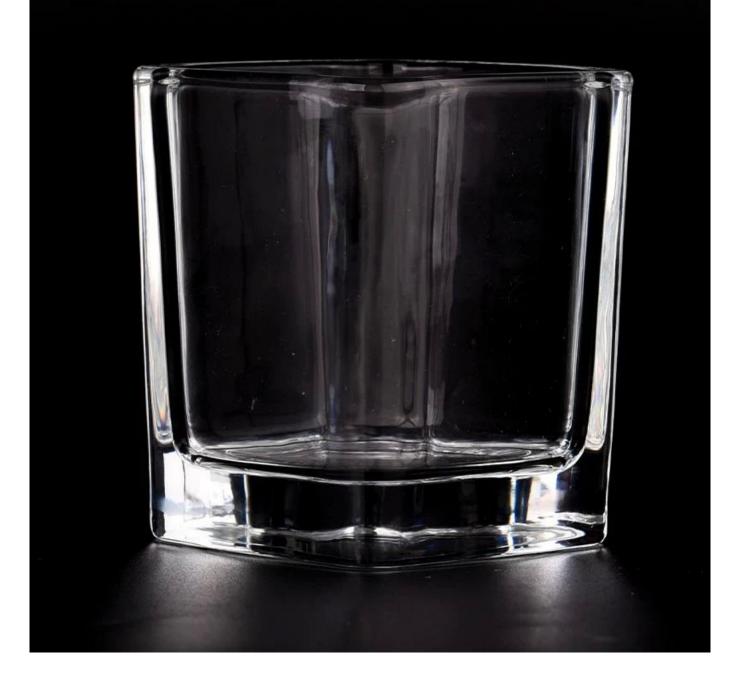

## 8oz crystal square candle jars empty candle containers wholesaler

**Product Description** 

This **candle holder** is designed by our professional designers team. It is made from deep processing and kept good quality. It is suitable for home, wedding, party decorations and so on.

| Measure(mm)    | SGJD23083101<br>Top dia:76×76 mm<br>Bottom dia: 69×69 mm<br>Height: 89 mm<br>Wall thickness: 8 mm<br>Bottom thickness: 16 mm<br>Weight: 404 g<br>Capacity: 270 ml |
|----------------|-------------------------------------------------------------------------------------------------------------------------------------------------------------------|
| Packing        | Normal packing, Individual gift box, PVC box, window box, color box, white box, etc                                                                               |
| Delivery time  | Within 35 days after the sample and order confirmed                                                                                                               |
| Payment term   | 30% deposit by T/T in advance and the balance against the copy of B/L                                                                                             |
| Shipment       | By sea,by air,by Express and your shipping agent is acceptable                                                                                                    |
| Usage Occasion | Home decor,Wedding Decoration,Wedding Favors,Decoration enhancement,                                                                                              |