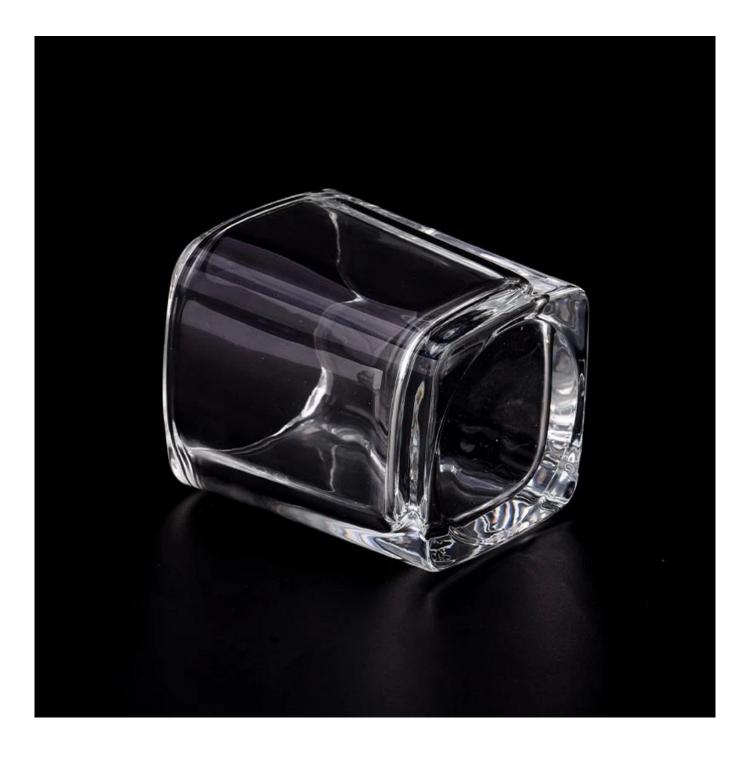

## 8oz crystal square candle jars empty candle containers wholesaler

**Product Description** 

This **candle holder** is designed by our professional designers team. It is made from deep processing and kept good quality. It is suitable for home, wedding, party decorations and so on.

| Measure(mm)    | SGJD23083101<br>Top dia:76×76 mm<br>Bottom dia: 69×69 mm<br>Height: 89 mm<br>Wall thickness: 8 mm<br>Bottom thickness: 16 mm<br>Weight: 404 g<br>Capacity: 270 ml |
|----------------|-------------------------------------------------------------------------------------------------------------------------------------------------------------------|
| Packing        | Normal packing, Individual gift box, PVC box, window box, color box, white box, etc                                                                               |
| Delivery time  | Within 35 days after the sample and order confirmed                                                                                                               |
| Payment term   | 30% deposit by T/T in advance and the balance against the copy of B/L                                                                                             |
| Shipment       | By sea,by air,by Express and your shipping agent is acceptable                                                                                                    |
| Usage Occasion | Home decor,Wedding Decoration,Wedding Favors,Decoration enhancement,                                                                                              |