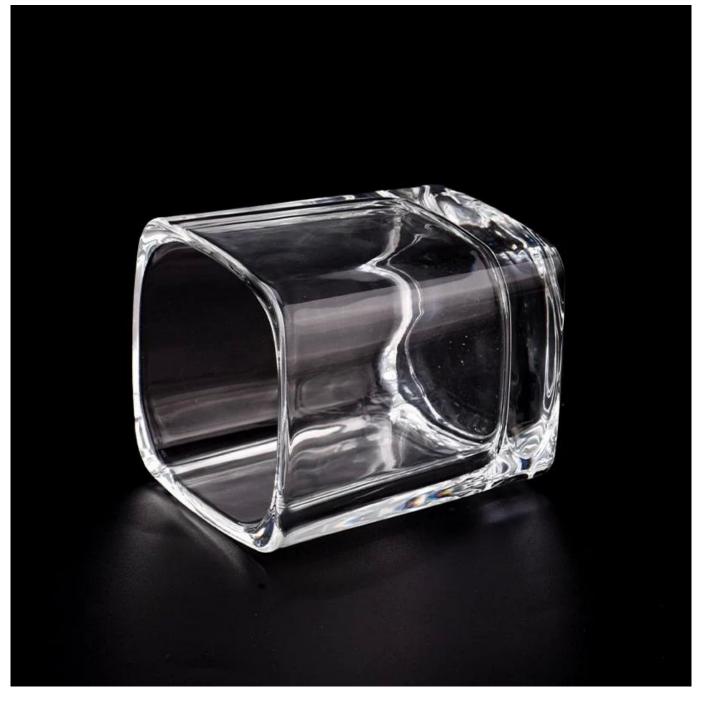

## 8oz crystal square candle jars empty candle containers wholesaler

**Product Description** 

This **candle holder** is designed by our professional designers team. It is made from deep processing and kept good quality. It is suitable for home, wedding, party decorations and so on.

| Measure(mm)    | SGJD23083101<br>Top dia:76×76 mm<br>Bottom dia: 69×69 mm<br>Height: 89 mm<br>Wall thickness: 8 mm<br>Bottom thickness: 16 mm<br>Weight: 404 g<br>Capacity: 270 ml |
|----------------|-------------------------------------------------------------------------------------------------------------------------------------------------------------------|
| Packing        | Normal packing, Individual gift box, PVC box, window box, color box, white box, etc                                                                               |
| Delivery time  | Within 35 days after the sample and order confirmed                                                                                                               |
| Payment term   | 30% deposit by T/T in advance and the balance against the copy of B/L                                                                                             |
| Shipment       | By sea,by air,by Express and your shipping agent is acceptable                                                                                                    |
| Usage Occasion | Home decor,Wedding Decoration,Wedding Favors,Decoration enhancement,                                                                                              |