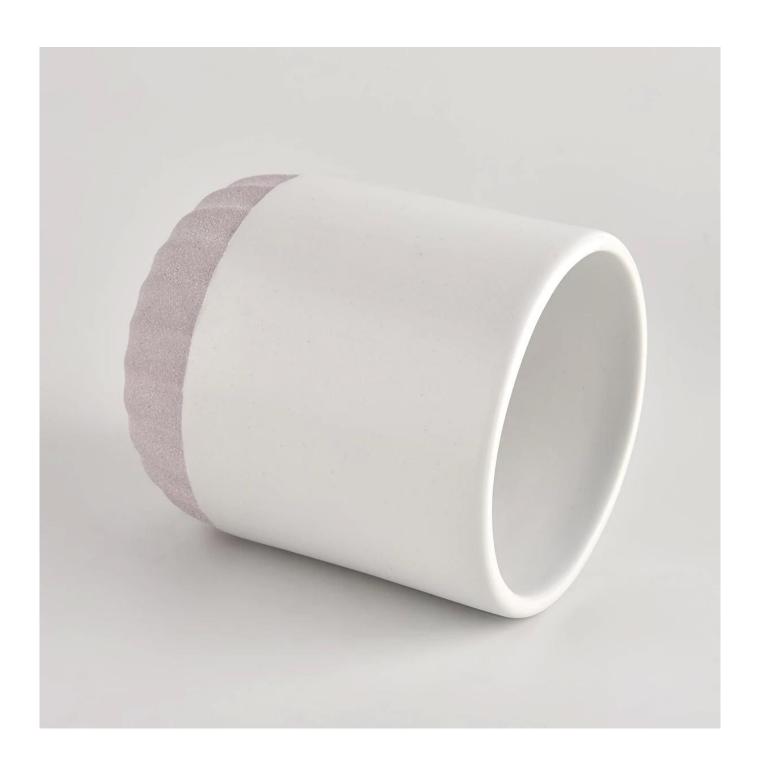

### **Product Description**

| Product name   | 8oz ceramic candle holders for wedding                                                                         |
|----------------|----------------------------------------------------------------------------------------------------------------|
| Specification  | Top dia: 79mm Bottom dia: 75mm Height: 92mm Weight: 285g Capacity: 271ml                                       |
| Sample time    | S days if at exist shaped and size of glass     A glass of glass     S days if need new shape or size of glass |
| Packing        | Normal packing,Individual gift box, PVC box, window box, color box, white box, etc                             |
| Delivery time  | Within 55 days after the sample and order confirmed                                                            |
| Payment term   | 30% deposit by T/T in advance and the balance against the copy of B/L                                          |
| Shipment       | By sea,by air,by Express and your shipping agent is acceptable                                                 |
| Usage Occasion | Home decor, Wedding Decoration, Wedding Favors, Decoration enhancement,                                        |