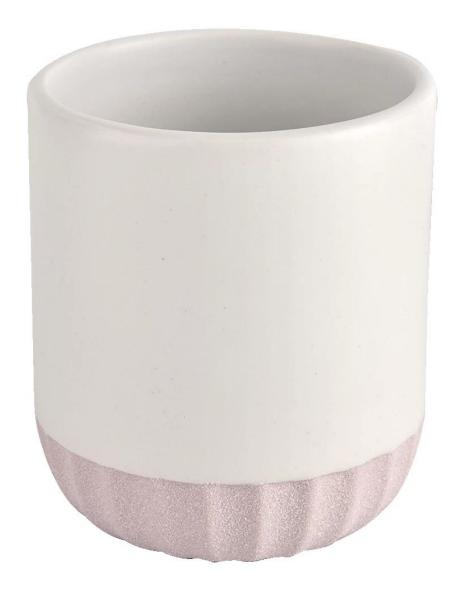

### **Product Description**

| Product name   | 8oz ceramic candle holders for wedding                                                                         |
|----------------|----------------------------------------------------------------------------------------------------------------|
| Specification  | Top dia: 79mm Bottom dia: 75mm Height: 92mm Weight: 285g Capacity: 271ml                                       |
| Sample time    | S days if at exist shaped and size of glass     A glass of glass     S days if need new shape or size of glass |
| Packing        | Normal packing,Individual gift box, PVC box, window box, color box, white box, etc                             |
| Delivery time  | Within 55 days after the sample and order confirmed                                                            |
| Payment term   | 30% deposit by T/T in advance and the balance against the copy of B/L                                          |
| Shipment       | By sea,by air,by Express and your shipping agent is acceptable                                                 |
| Usage Occasion | Home decor, Wedding Decoration, Wedding Favors, Decoration enhancement,                                        |