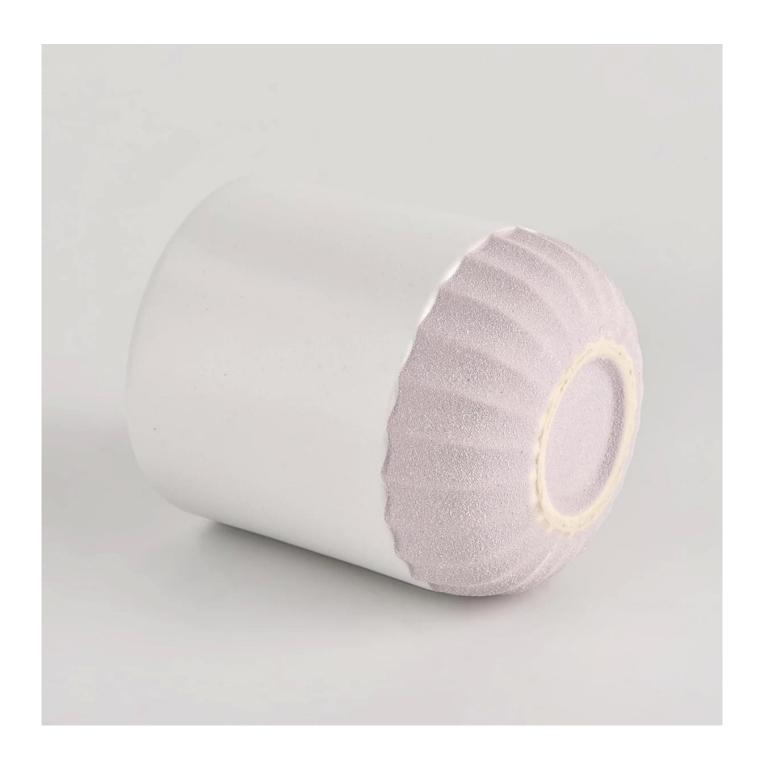

### **Product Description**

| Product name   | 8oz ceramic candle holders for wedding                                                                         |
|----------------|----------------------------------------------------------------------------------------------------------------|
| Specification  | Top dia: 79mm Bottom dia: 75mm Height: 92mm Weight: 285g Capacity: 271ml                                       |
| Sample time    | S days if at exist shaped and size of glass     A glass of glass     S days if need new shape or size of glass |
| Packing        | Normal packing,Individual gift box, PVC box, window box, color box, white box, etc                             |
| Delivery time  | Within 55 days after the sample and order confirmed                                                            |
| Payment term   | 30% deposit by T/T in advance and the balance against the copy of B/L                                          |
| Shipment       | By sea,by air,by Express and your shipping agent is acceptable                                                 |
| Usage Occasion | Home decor, Wedding Decoration, Wedding Favors, Decoration enhancement,                                        |