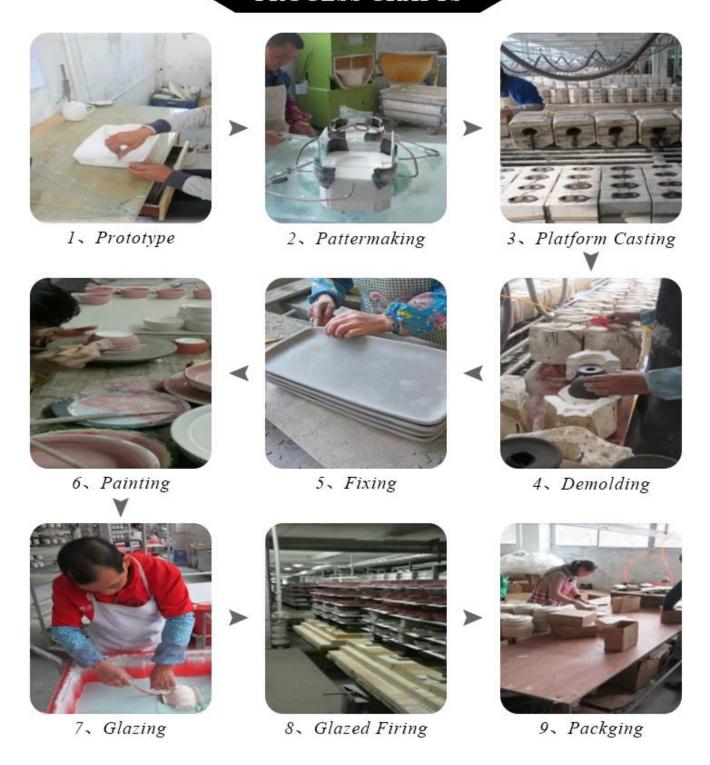

nd size of glass     A glass of glass     S days if need new shape or size of glass |
| Packing        | Normal packing,Individual gift box, PVC box, window box, color box, white box, etc                             |
| Delivery time  | Within 55 days after the sample and order confirmed                                                            |
| Payment term   | 30% deposit by T/T in advance and the balance against the copy of B/L                                          |
| Shipment       | By sea,by air,by Express and your shipping agent is acceptable                                                 |
| Usage Occasion | Home decor, Wedding Decoration, Wedding Favors, Decoration enhancement,                                        |









## **Process Craft**

## · PROCESS CRAFTS ·



### **Packaging & Shipping**

We also have **our own professional and international logistic team** for your service.

We are your best choice without any concern.







## Exhibition



## Certifications



#### **Sunny Story**

Someone ask me, why Sunny Glassware is **the supplier of 80% fragrance brands in the United State**, take a second to listen to my story about <u>candle holders</u> order, you will understand Sunny always stay with you whatever it happens.

Last summer was really a great experience to us, J placed a big order with mass candle holders to Sunny Glassware at August 2018, everyone was so exciting and wanted to make it perfect .

Everything goes very well at the beginning, fast move, perfect communication, all is good. A small accessory became a big bomb which is ou