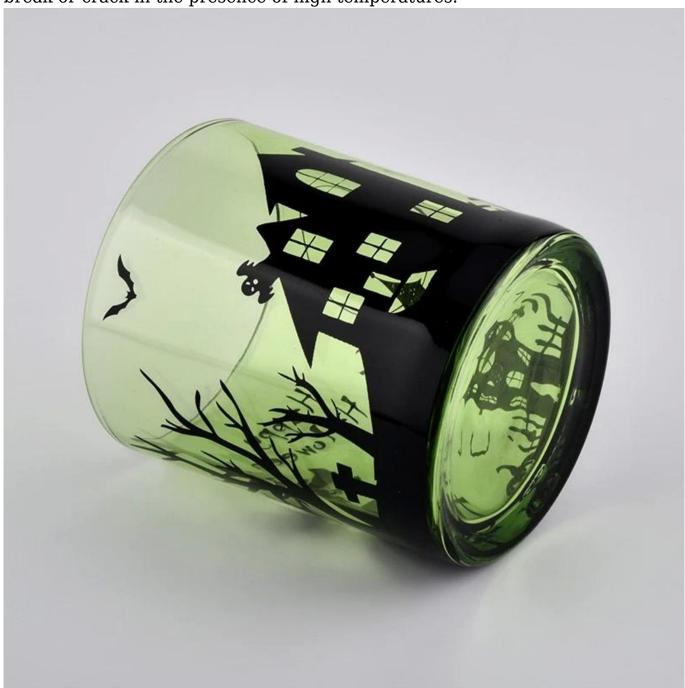

The gorgeous and chic brought by frosted candle jars makes your candle making more atmospheric.

Professional Candle Vessels Heat resistant candle vessels. These jars will not

break or crack in the presence of high temperatures.