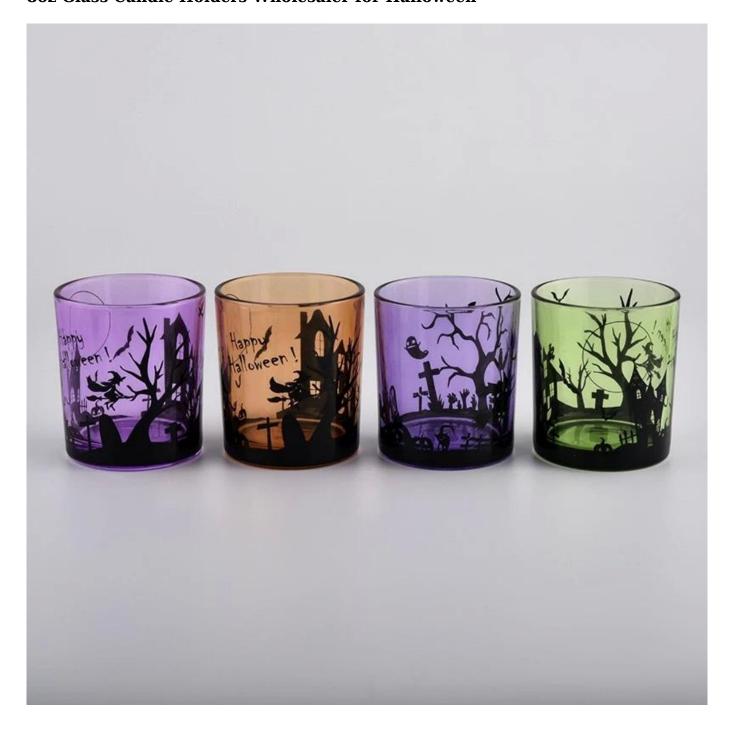

## **8oz Glass Candle Holders Wholesaler for Halloween**

| product<br>name | 8oz Glass Candle Holders Wholesaler for Halloween                                              |
|-----------------|------------------------------------------------------------------------------------------------|
| Sample time     | 1. 5 days if there is glass shape and size 2. 15 days, if you need new shapes and sizes glass  |
| Measure         | Item No.:SGJD20051306 Top dia: 80mm Bottom dia: 75mm Height: 90mm Weight: 285g Capacity: 285ml |
| Packing         | Normal packing, Individual gift box, PVC box, window box, color box, white box, etc            |

**Perfect Centerpiece Decorations:** The votive <u>candle holders</u> are great table centerpiece for home decor and any occasions like wedding, Christmas, thanksgiving party, Halloween, valentine's day, anniversary, birthday, etc.. This tea light candle holder' unique appearance makes it a perfect gift for your loved ones