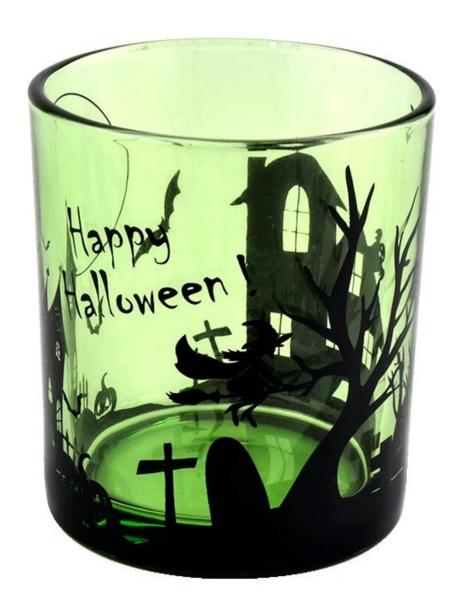

## **8oz Glass Candle Holders Wholesaler for Halloween**

| product<br>name | 8oz Glass Candle Holders Wholesaler for Halloween                                              |
|-----------------|------------------------------------------------------------------------------------------------|
| Sample time     | 1. 5 days if there is glass shape and size 2. 15 days, if you need new shapes and sizes glass  |
| Measure         | Item No.:SGJD20051306 Top dia: 80mm Bottom dia: 75mm Height: 90mm Weight: 285g Capacity: 285ml |
| Packing         | Normal packing, Individual gift box, PVC box, window box, color box, white box, etc            |

**Perfect Centerpiece Decorations:** The votive <u>candle holders</u> are great table centerpiece for home decor and any occasions like wedding, Christmas, thanksgiving party, Halloween, valentine's day, anniversary, birthday, etc.. This tea light candle holder' unique appearance makes it a perfect gift for your loved ones