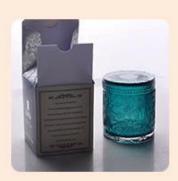

8oz 9oz 10oz matte glass candle jars with lid

| Product Name | me 8oz 9oz 10oz matte glass candle jars with lid                                                                    |  |
|--------------|---------------------------------------------------------------------------------------------------------------------|--|
|              | <ol> <li>5 days if at exist shaped and size of glass</li> <li>15 days if need new shape or size of glass</li> </ol> |  |

| Measure(mm)    | Item#SGSQ8090-2 Top dia:80mm Bottom dia:75mm Height:90mm Weight:303g Capacity:290ml 8oz 9oz 10oz matte glass candle jars with lid |
|----------------|-----------------------------------------------------------------------------------------------------------------------------------|
| Packing        | Normal packing, Individual gift box, PVC box, window box, color box, white box, etc                                               |
| Delivery time  | Within 35 days after the sample and order confirmed                                                                               |
| Payment term   | 30% deposit by T/T in advance and the balance against the copy of B/L                                                             |
| Shipment       | By sea,by air,by Express and your shipping agent is acceptable                                                                    |
| Usage Occasion | Home decor, Wedding Decoration, Wedding Favors, Decoration enhancement,                                                           |