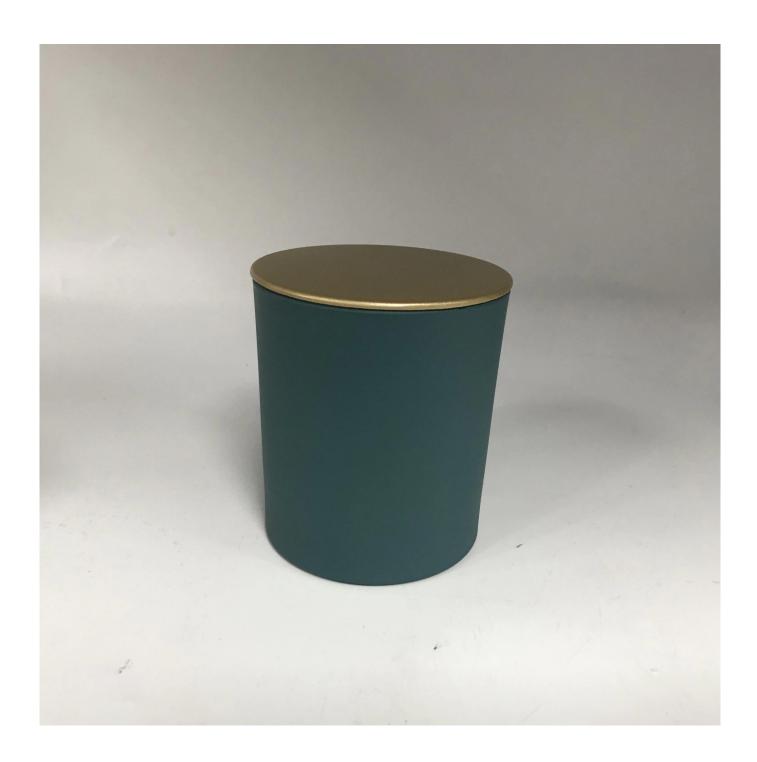

8oz 9oz 10oz matte glass candle jars with lid

| Measure(mm)    | Item#SGSQ8090-2 Top dia:80mm Bottom dia:75mm Height:90mm Weight:303g Capacity:290ml 8oz 9oz 10oz matte glass candle jars with lid |
|----------------|-----------------------------------------------------------------------------------------------------------------------------------|
| Packing        | Normal packing, Individual gift box, PVC box, window box, color box, white box, etc                                               |
| Delivery time  | Within 35 days after the sample and order confirmed                                                                               |
| Payment term   | 30% deposit by T/T in advance and the balance against the copy of B/L                                                             |
| Shipment       | By sea,by air,by Express and your shipping agent is acceptable                                                                    |
| Usage Occasion | Home decor, Wedding Decoration, Wedding Favors, Decoration enhancement,                                                           |