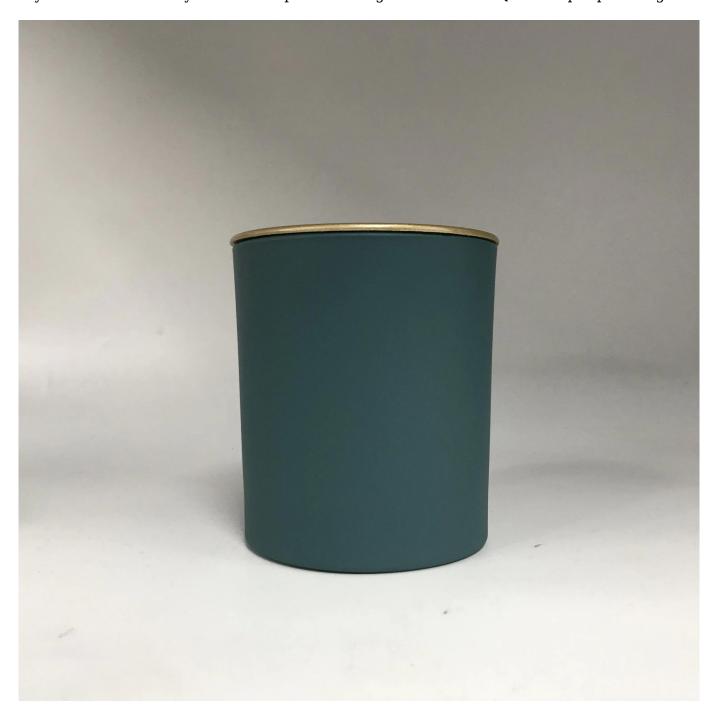

8oz 9oz 10oz matte glass candle jars with lid

#### **Product Description**

All the pictures on this site are copyrighted by Sunny Glassware. Any unauthorized copy will

be regarded as copyright infringement.

This **candle bowl** is made of sodalime in high quality. It is suitable for all kinds of candle or soy wax. We can do any customized print on the glass. Finish MOQ is 3000pcs per design.

| Measure(mm)    | Item#SGSQ8090-2 Top dia:80mm Bottom dia:75mm Height:90mm Weight:303g Capacity:290ml 8oz 9oz 10oz matte glass candle jars with lid |
|----------------|-----------------------------------------------------------------------------------------------------------------------------------|
| Packing        | Normal packing, Individual gift box, PVC box, window box, color box, white box, etc                                               |
| Delivery time  | Within 35 days after the sample and order confirmed                                                                               |
| Payment term   | 30% deposit by T/T in advance and the balance against the copy of B/L                                                             |
| Shipment       | By sea,by air,by Express and your shipping agent is acceptable                                                                    |
| Usage Occasion | Home decor, Wedding Decoration, Wedding Favors, Decoration enhancement,                                                           |