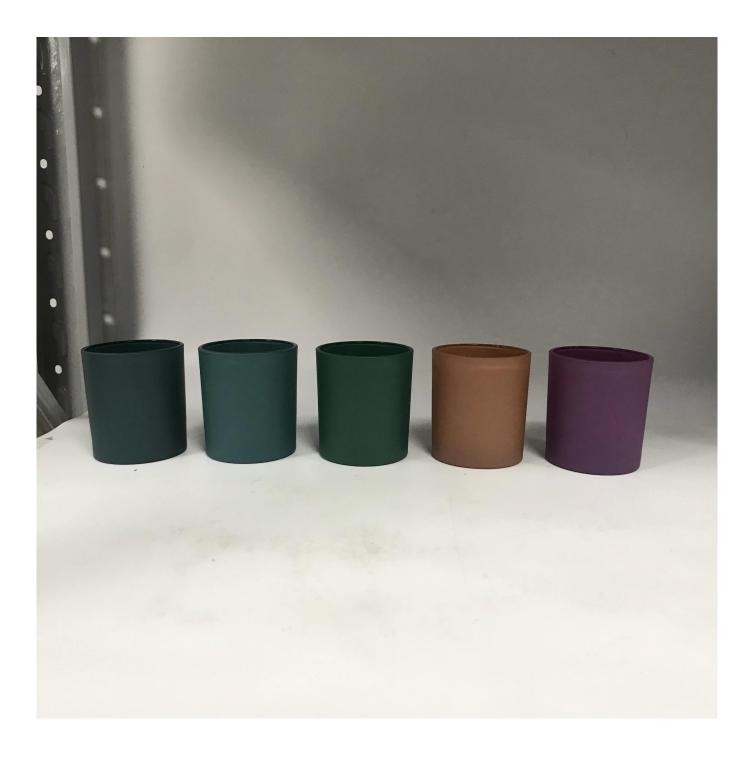

8oz 9oz 10oz matte glass candle jars with lid

| Product Name | me 8oz 9oz 10oz matte glass candle jars with lid                                                                    |  |
|--------------|---------------------------------------------------------------------------------------------------------------------|--|
|              | <ol> <li>5 days if at exist shaped and size of glass</li> <li>15 days if need new shape or size of glass</li> </ol> |  |

| Measure(mm)    | Item#SGSQ8090-2 Top dia:80mm Bottom dia:75mm Height:90mm Weight:303g Capacity:290ml 8oz 9oz 10oz matte glass candle jars with lid |
|----------------|-----------------------------------------------------------------------------------------------------------------------------------|
| Packing        | Normal packing, Individual gift box, PVC box, window box, color box, white box, etc                                               |
| Delivery time  | Within 35 days after the sample and order confirmed                                                                               |
| Payment term   | 30% deposit by T/T in advance and the balance against the copy of B/L                                                             |
| Shipment       | By sea,by air,by Express and your shipping agent is acceptable                                                                    |
| Usage Occasion | Home decor, Wedding Decoration, Wedding Favors, Decoration enhancement,                                                           |