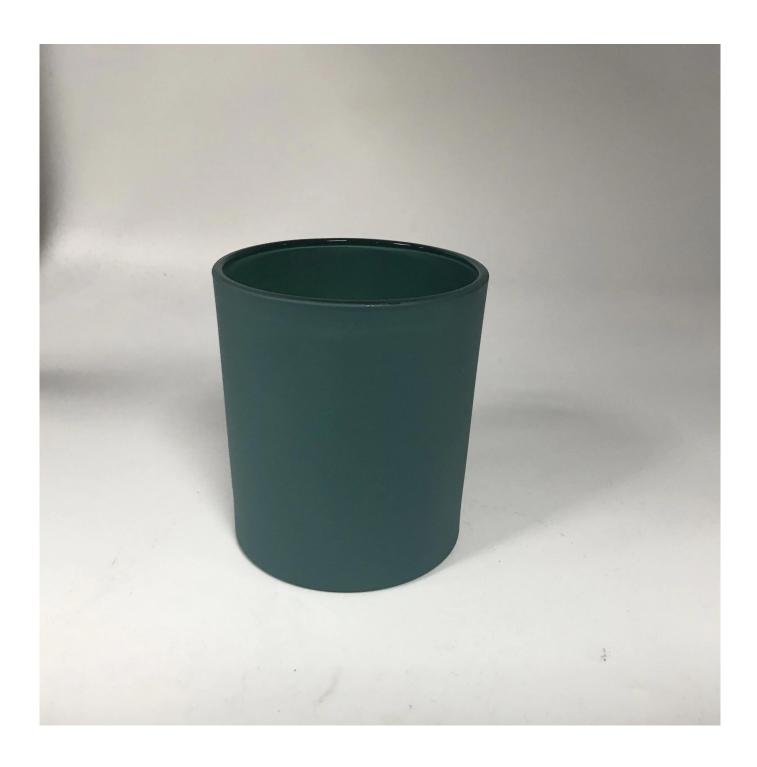

8oz 9oz 10oz matte glass candle jars with lid

| Measure(mm)    | Item#SGSQ8090-2 Top dia:80mm Bottom dia:75mm Height:90mm Weight:303g Capacity:290ml 8oz 9oz 10oz matte glass candle jars with lid |
|----------------|-----------------------------------------------------------------------------------------------------------------------------------|
| Packing        | Normal packing, Individual gift box, PVC box, window box, color box, white box, etc                                               |
| Delivery time  | Within 35 days after the sample and order confirmed                                                                               |
| Payment term   | 30% deposit by T/T in advance and the balance against the copy of B/L                                                             |
| Shipment       | By sea,by air,by Express and your shipping agent is acceptable                                                                    |
| Usage Occasion | Home decor, Wedding Decoration, Wedding Favors, Decoration enhancement,                                                           |