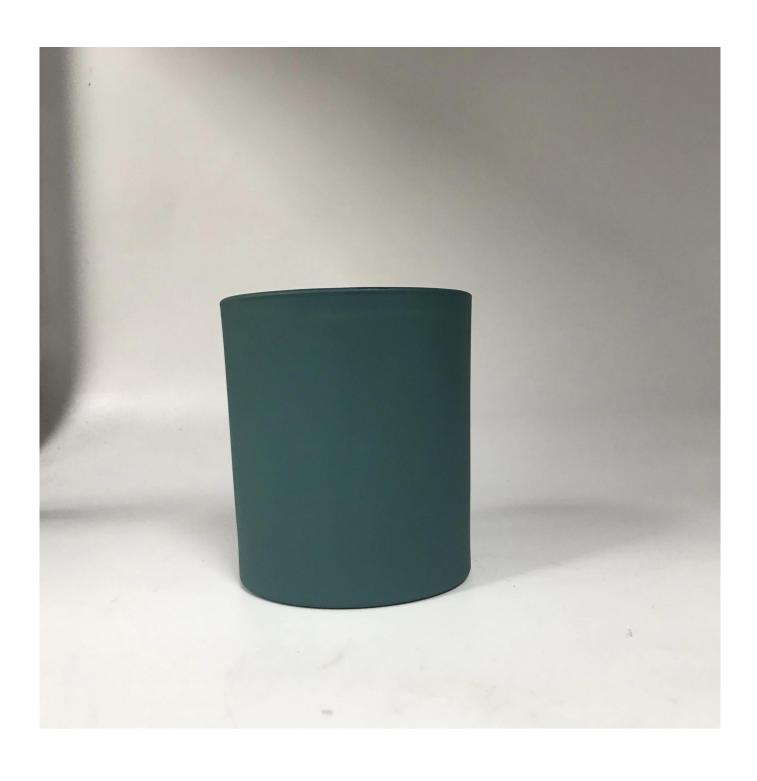

8oz 9oz 10oz matte glass candle jars with lid

| Measure(mm)    | Item#SGSQ8090-2 Top dia:80mm Bottom dia:75mm Height:90mm Weight:303g Capacity:290ml 8oz 9oz 10oz matte glass candle jars with lid |
|----------------|-----------------------------------------------------------------------------------------------------------------------------------|
| Packing        | Normal packing, Individual gift box, PVC box, window box, color box, white box, etc                                               |
| Delivery time  | Within 35 days after the sample and order confirmed                                                                               |
| Payment term   | 30% deposit by T/T in advance and the balance against the copy of B/L                                                             |
| Shipment       | By sea,by air,by Express and your shipping agent is acceptable                                                                    |
| Usage Occasion | Home decor, Wedding Decoration, Wedding Favors, Decoration enhancement,                                                           |