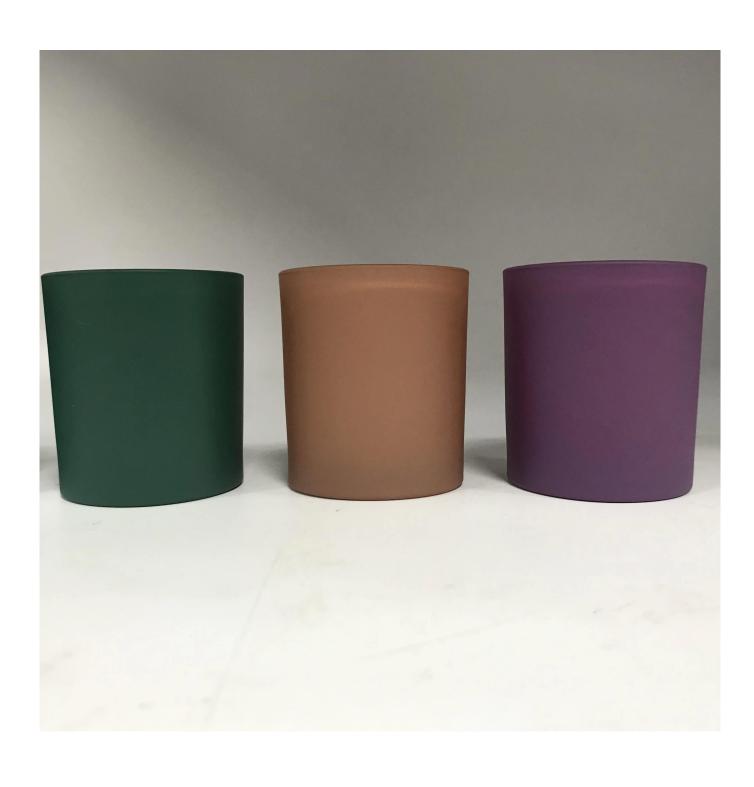

8oz 9oz 10oz matte glass candle jars with lid

| Measure(mm)    | Item#SGSQ8090-2 Top dia:80mm Bottom dia:75mm Height:90mm Weight:303g Capacity:290ml 8oz 9oz 10oz matte glass candle jars with lid |
|----------------|-----------------------------------------------------------------------------------------------------------------------------------|
| Packing        | Normal packing, Individual gift box, PVC box, window box, color box, white box, etc                                               |
| Delivery time  | Within 35 days after the sample and order confirmed                                                                               |
| Payment term   | 30% deposit by T/T in advance and the balance against the copy of B/L                                                             |
| Shipment       | By sea,by air,by Express and your shipping agent is acceptable                                                                    |
| Usage Occasion | Home decor, Wedding Decoration, Wedding Favors, Decoration enhancement,                                                           |