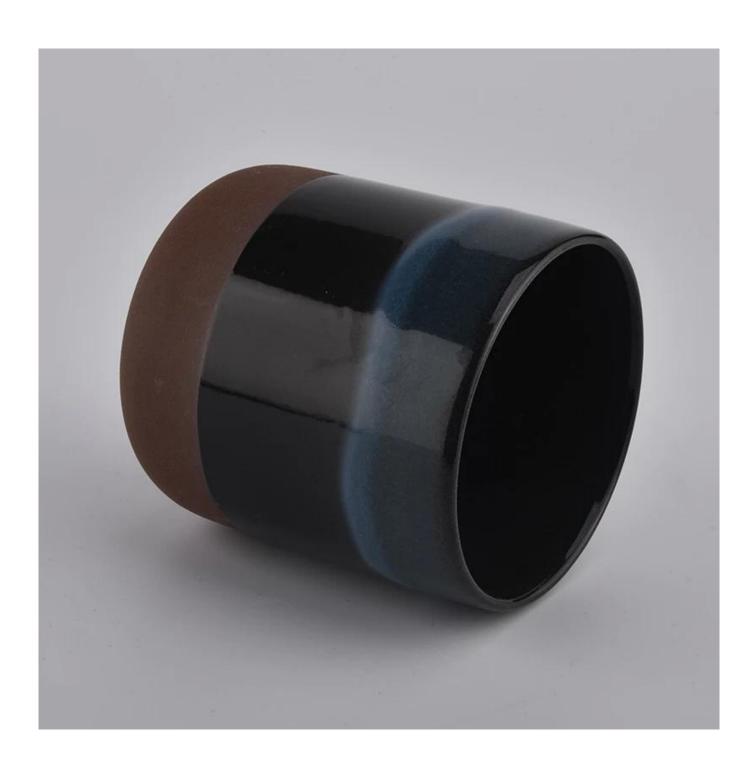

### **Product Description**

This **concrete candle jar** with is designed by our award wining designers! It looks very original for the eyes, I pesonally think it is a great candle holder fixed on your fireplace.

All the pictures on this site are copyrighted by Sunny Glassware. Any unauthorized copy will be regarded as copyright infringement.

| Product name | 8oz 10oz custom ceramic candle jars manufacturer                                                                                         |  |  |
|--------------|------------------------------------------------------------------------------------------------------------------------------------------|--|--|
| Sample time  | <ol> <li>5 days if at exist shaped and size</li> <li>15 days if need new shape or size</li> </ol>                                        |  |  |
| Measure(mm)  | SGMK20111807 Top dia: 90 mm Bottom dia: 50 mm Height:100mm Weight: 263g Capacity: 430ml 8oz 10oz custom ceramic candle jars manufacturer |  |  |
| Packing      | Normal packing,Individual gift box, PVC box, window box, color box, white box, etc                                                       |  |  |