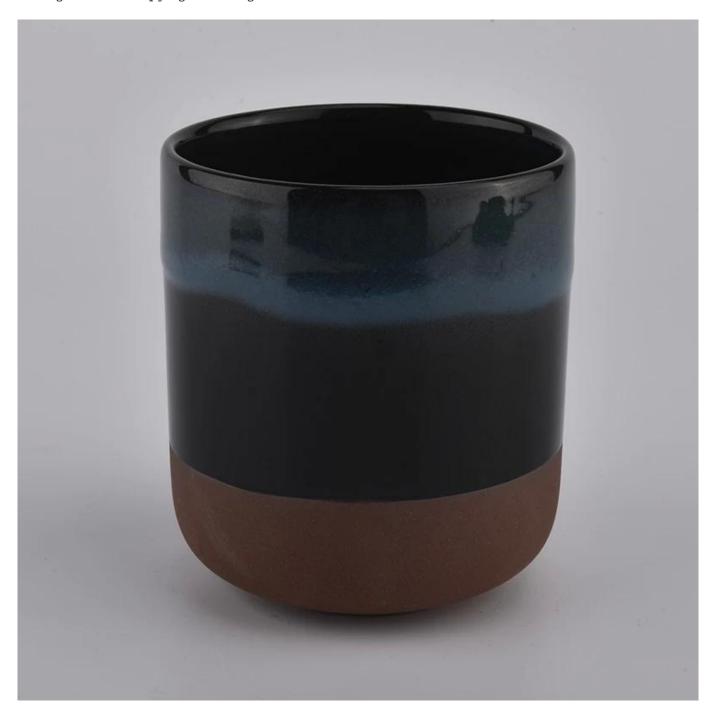

### **Product Description**

This **concrete candle jar** with is designed by our award wining designers! It looks very original for the eyes, I pesonally think it is a great candle holder fixed on your fireplace.

All the pictures on this site are copyrighted by Sunny Glassware. Any unauthorized copy will be regarded as copyright infringement.

| Product name | 8oz 10oz custom ceramic candle jars manufacturer                                                                                         |  |  |
|--------------|------------------------------------------------------------------------------------------------------------------------------------------|--|--|
| Sample time  | <ol> <li>5 days if at exist shaped and size</li> <li>15 days if need new shape or size</li> </ol>                                        |  |  |
| Measure(mm)  | SGMK20111807 Top dia: 90 mm Bottom dia: 50 mm Height:100mm Weight: 263g Capacity: 430ml 8oz 10oz custom ceramic candle jars manufacturer |  |  |
| Packing      | Normal packing,Individual gift box, PVC box, window box, color box, white box, etc                                                       |  |  |