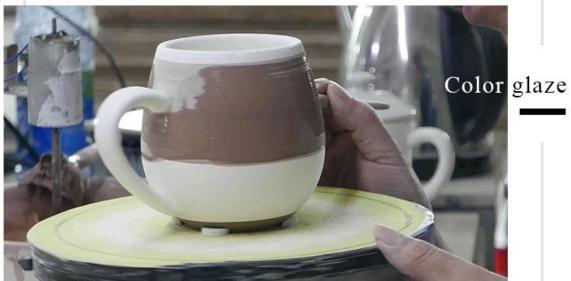

:100mm Weight: 263g Capacity: 430ml 8oz 10oz custom ceramic candle jars manufacturer |  |  |
| Packing      | Normal packing,Individual gift box, PVC box, window box, color box, white box, etc                                                       |  |  |

| Delivery time  | Within 35 days after the sample and order confirmed                     |  |  |
|----------------|-------------------------------------------------------------------------|--|--|
|                | 30% deposit by T/T in advance and the balance against the copy of B/L   |  |  |
|                | By sea, by air, by Express and your shipping agent is acceptable        |  |  |
| Usage Occasion | Home decor, Wedding Decoration, Wedding Favors, Decoration enhancement, |  |  |

### **Process Craft**

# **DEEP PROCESSING**







### **Service Story**

Someone ask me, why Sunny Glassware is **the supplier of 80% fragrance brands in the United State**, take a second to listen to my story about<u>candle holders</u> order, you will understand Sunny always stay with you whatever it happens.

Last summer was really a great experience to us, J placed a big order with mass candle holders to Sunny Glassware at August 2018, everyone was so exciting and wanted to make it perfect .



Everything goes very well at the beginning, fast move, perfect communication, all is good. A small accessory became a big bomb which is out of our expectation, J wanted us to buy this small accessory in China but he told us this is a very difficult stuff, we digged 7 factories and one of them told us they can produce it. We are happy to know