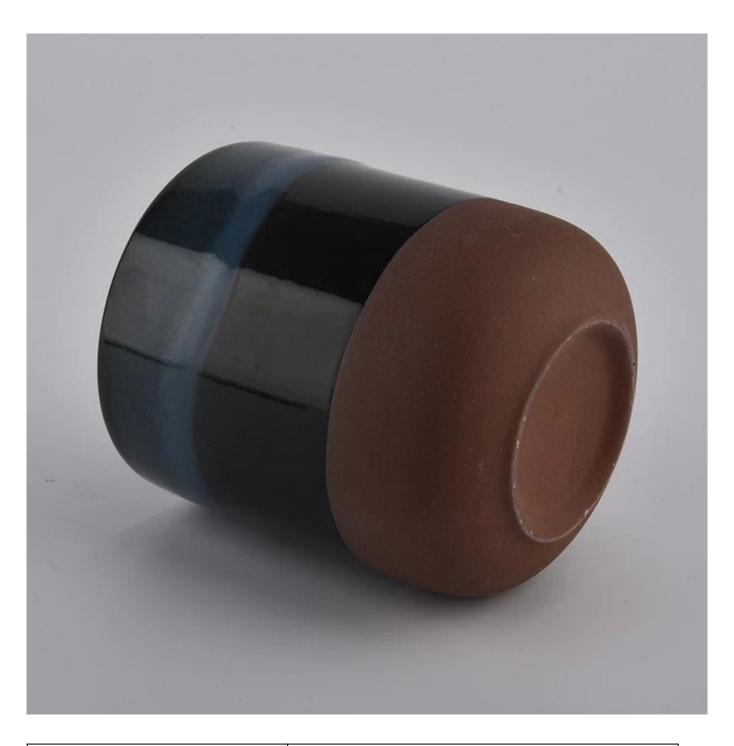

### **Product Description**

This **concrete candle jar** with is designed by our award wining designers! It looks very original for the eyes, I pesonally think it is a great candle holder fixed on your fireplace.

All the pictures on this site are copyrighted by Sunny Glassware. Any unauthorized copy will be regarded as copyright infringement.

| Product name | 8oz 10oz custom ceramic candle jars manufacturer                                                                                         |  |  |
|--------------|------------------------------------------------------------------------------------------------------------------------------------------|--|--|
| Sample time  | <ol> <li>5 days if at exist shaped and size</li> <li>15 days if need new shape or size</li> </ol>                                        |  |  |
| Measure(mm)  | SGMK20111807 Top dia: 90 mm Bottom dia: 50 mm Height:100mm Weight: 263g Capacity: 430ml 8oz 10oz custom ceramic candle jars manufacturer |  |  |
| Packing      | Normal packing,Individual gift box, PVC box, window box, color box, white box, etc                                                       |  |  |