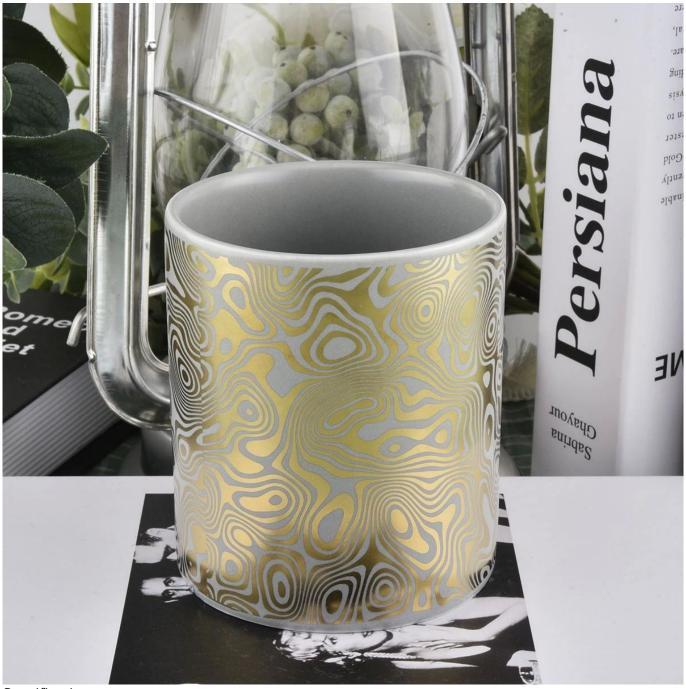

Product Description

The state of the state

Specification

Product name 8oz 10oz Popular cylinder printed wick ceramic candle jars

Packing Normal packing, Individual gift box, PVC box, window box, color box, white box, etc Delivery time Within 35 days after the sample and order confirmed Why Choose Us