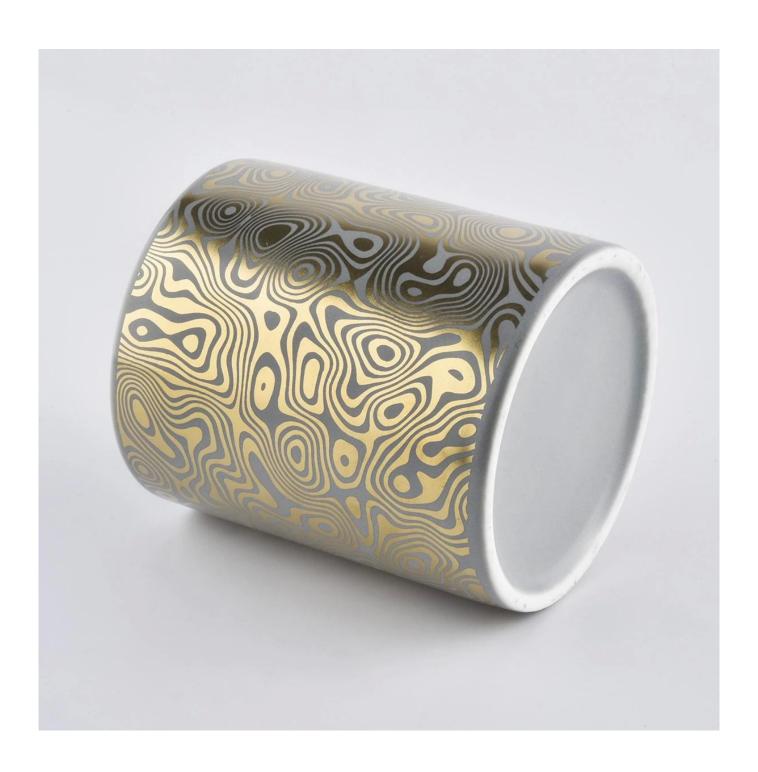

Product Description

The state of the state

Specification

Product name 8oz 10oz Popular cylinder printed wick ceramic candle jars

Packing Normal packing, Individual gift box, PVC box, window box, color box, white box, etc Delivery time Within 35 days after the sample and order confirmed Why Choose Us