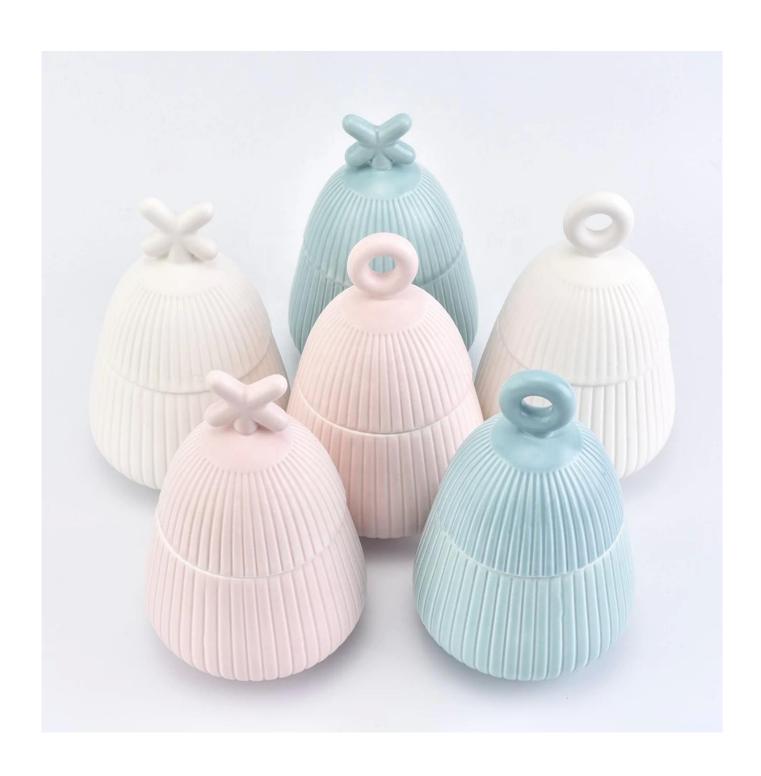

Product Description

# Specification

Product name 8 oz 10 oz Popular cute porcelain ceramic candle holders with lid Normal packing, Individual gift box, PVC box, window box, color box, white box, etc Delivery time  $\mbox{Within 35 days after the sample and order confirmed}$ 