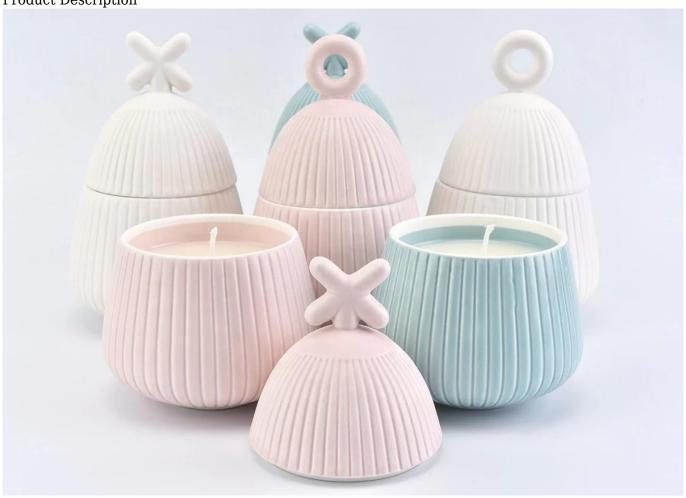

Product Description

# Specification

Product name 8 oz 10 oz Popular cute porcelain ceramic candle holders with lid Normal packing, Individual gift box, PVC box, window box, color box, white box, etc Delivery time  $\mbox{Within 35 days after the sample and order confirmed}$ 