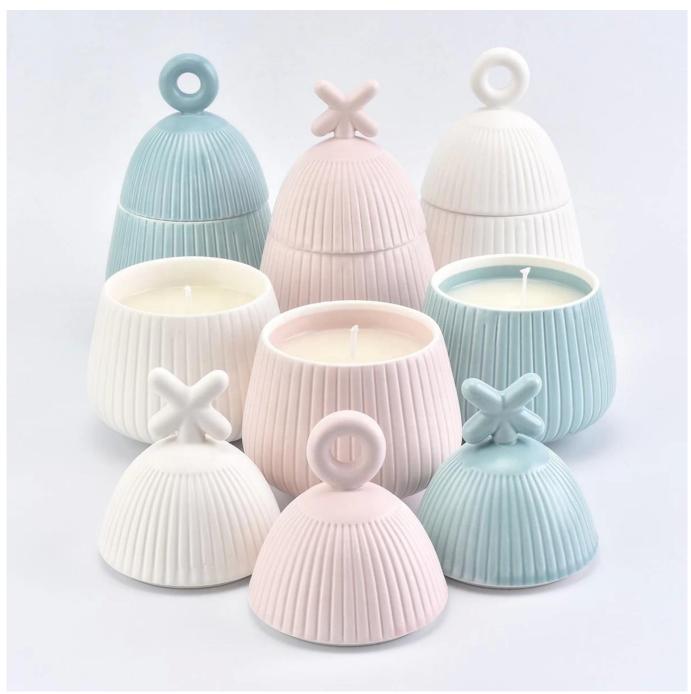

Product Description

# Specification

Product name 8 oz 10 oz Popular cute porcelain ceramic candle holders with lid Normal packing, Individual gift box, PVC box, window box, color box, white box, etc Delivery time  $\mbox{Within 35 days after the sample and order confirmed}$ 