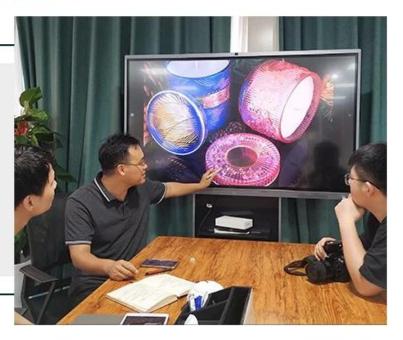

| 8oz 10oz Home decoration custom logo black luxury ceramic candle jar |  |  |  |  |  |
|----------------------------------------------------------------------|--|--|--|--|--|
|                                                                      |  |  |  |  |  |
|                                                                      |  |  |  |  |  |
|                                                                      |  |  |  |  |  |
|                                                                      |  |  |  |  |  |
|                                                                      |  |  |  |  |  |



### Achieve Customers' Ideas

get your ideas becoming creative fragrance products and

sell them very well

### Award-winning Design Team

won the trust of many upscale brands





### Excellent After-service

problem solved within 24 hours

### **Product Description**

This **candle holder** is designed by our professional designers team. It is made from deep processing and kept good quality. A nice choice for home, wedding, party decorations







| Product name | 8oz 10oz Home decoration custom logo black luxury ceramic candle jar                                   |
|--------------|--------------------------------------------------------------------------------------------------------|
| Sample time  | <ol> <li>5-7 days if at exist shaped and size</li> <li>15-20 days if need new shape or size</li> </ol> |
| Measure(mm)  | Top dia: 88mm Bottom dia: 88mm Height: 100mm Weight: 390g Capacity: 400ml                              |
| Packing      | Normal packing,In