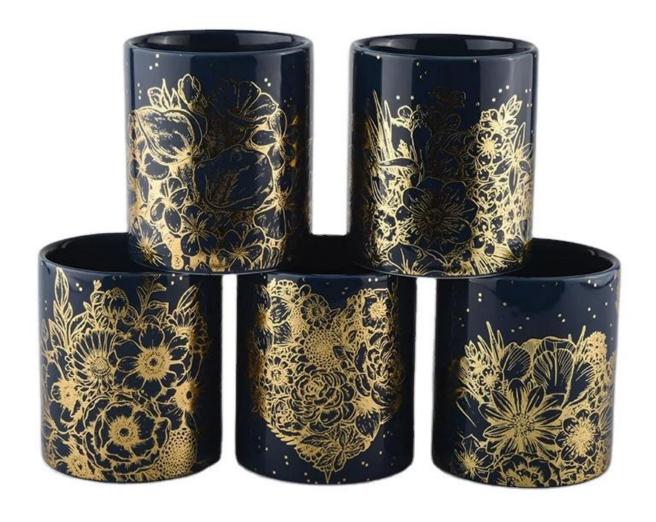

| 8oz 10oz Home decoration custom logo black luxury ceramic candle jar |  |  |  |  |  |
|----------------------------------------------------------------------|--|--|--|--|--|
|                                                                      |  |  |  |  |  |
|                                                                      |  |  |  |  |  |
|                                                                      |  |  |  |  |  |
|                                                                      |  |  |  |  |  |
|                                                                      |  |  |  |  |  |

### **Product Description**

This **candle holder** is designed by our professional designers team. It is made from deep processing and kept good quality. A nice choice for home, wedding, party decorations

| Product name | 8oz 10oz Home decoration custom logo black luxury ceramic candle jar                                   |
|--------------|--------------------------------------------------------------------------------------------------------|
| Sample time  | <ol> <li>5-7 days if at exist shaped and size</li> <li>15-20 days if need new shape or size</li> </ol> |
| Measure(mm)  | Top dia: 88mm Bottom dia: 88mm Height: 100mm Weight: 390g Capacity: 400ml                              |
| Packing      | Normal packing,Individual gift box, PVC box, window box, color box, white box, etc                     |