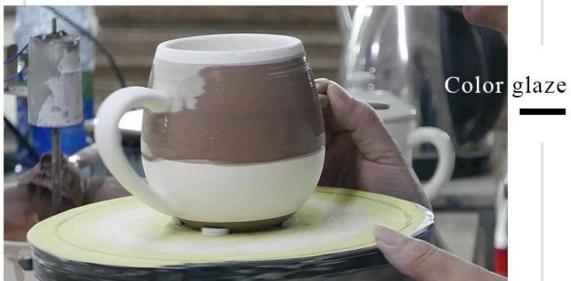

> |
| Measure(mm)  | Top dia: 88mm Bottom dia: 88mm Height: 100mm Weight: 390g Capacity: 400ml                              |
| Packing      | Normal packing,Individual gift box, PVC box, window box, color box, white box, etc                     |

| Delivery time  | Within 35 days after the sample and order confirmed                     |
|----------------|-------------------------------------------------------------------------|
| Payment term   | 30% deposit by T/T in advance and the balance against the copy of B/L   |
| Shipment       | By sea,by air,by Express and your shipping agent is acceptable          |
| Usage Occasion | Home decor, Wedding Decoration, Wedding Favors, Decoration enhancement, |

# **MAIN PRODUCTS**















### **Process Craft**

### **DEEP PROCESSING**







#### **Service Story**

Someone ask me, why Sunny Glassware is **the supplier of 80% fragrance brands in the United State**, take a second to listen to my story about\_candle holders order, you will understand Sunny always stay with you whatever it happens.

Last summer was really a great experience to us, J placed a big order with mass candle holders to Sunny Glassware at August 2018, everyone was so exciting and wanted to make it perfect.



Everything goes very well at the beginning, fast move, perfect communication, all is good. A small accessory became a big bomb which is out of our expectation, J wanted us to buy this small accessory in China but he told us this is a very difficult stuff, we digged 7 factories and one of them told us they can produce it. We are happy to know that