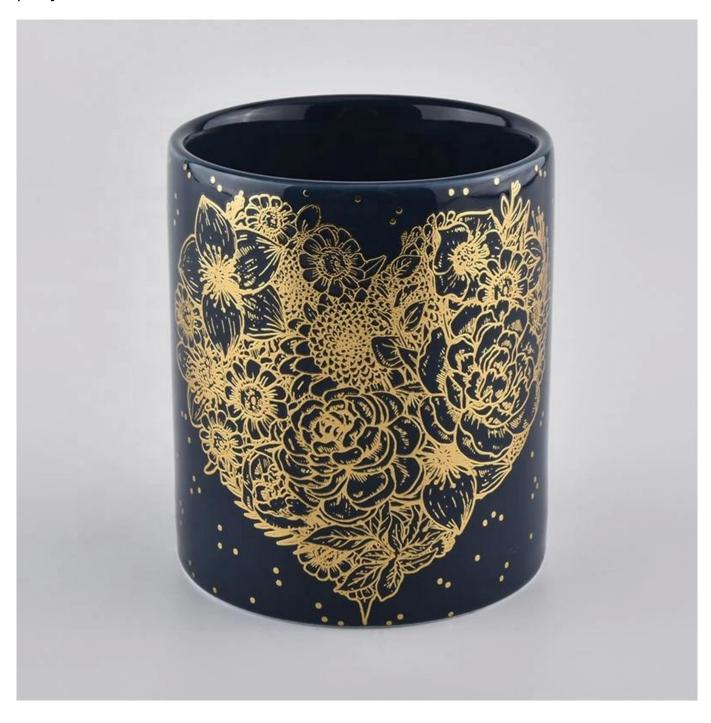

| 8oz 10oz Home decoration custom logo black luxury ceramic candle jar |  |  |  |  |  |
|----------------------------------------------------------------------|--|--|--|--|--|
|                                                                      |  |  |  |  |  |
|                                                                      |  |  |  |  |  |
|                                                                      |  |  |  |  |  |
|                                                                      |  |  |  |  |  |
|                                                                      |  |  |  |  |  |

### **Product Description**

This **candle holder** is designed by our professional designers team. It is made from deep processing and kept good quality. A nice choice for home, wedding, party decorations

| Product name | 8oz 10oz Home decoration custom logo black luxury ceramic candle jar                                   |
|--------------|--------------------------------------------------------------------------------------------------------|
| Sample time  | <ol> <li>5-7 days if at exist shaped and size</li> <li>15-20 days if need new shape or size</li> </ol> |
| Measure(mm)  | Top dia: 88mm Bottom dia: 88mm Height: 100mm Weight: 390g Capacity: 400ml                              |
| Packing      | Normal packing,Individual gift box, PVC box, window box, color box, white box, etc                     |