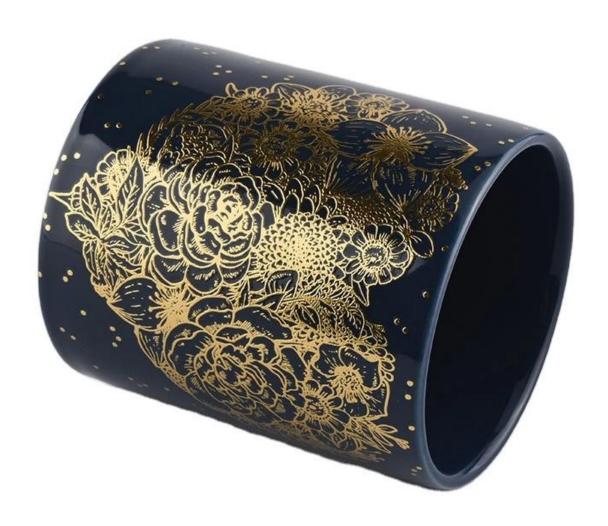

| 8oz 10oz Home decoration custom logo black luxury ceramic candle jar |  |  |  |  |  |
|----------------------------------------------------------------------|--|--|--|--|--|
|                                                                      |  |  |  |  |  |
|                                                                      |  |  |  |  |  |
|                                                                      |  |  |  |  |  |
|                                                                      |  |  |  |  |  |
|                                                                      |  |  |  |  |  |

### **Product Description**

This **candle holder** is designed by our professional designers team. It is made from deep processing and kept good quality. A nice choice for home, wedding, party decorations

| Product name | 8oz 10oz Home decoration custom logo black luxury ceramic candle jar                                   |
|--------------|--------------------------------------------------------------------------------------------------------|
| Sample time  | <ol> <li>5-7 days if at exist shaped and size</li> <li>15-20 days if need new shape or size</li> </ol> |
| Measure(mm)  | Top dia: 88mm Bottom dia: 88mm Height: 100mm Weight: 390g Capacity: 400ml                              |
| Packing      | Normal packing,Individual gift box, PVC box, window box, color box, white box, etc                     |