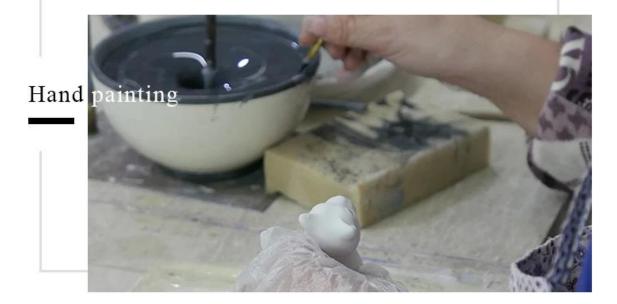

|
| Measure(mm)  | Top dia: 88mm Bottom dia: 88mm Height: 100mm Weight: 390g Capacity: 400ml                              |
| Packing      | Normal packing,Individual gift box, PVC box, window box, color box, white box, etc                     |

| Delivery time  | Within 35 days after the sample and order confirmed                     |
|----------------|-------------------------------------------------------------------------|
| Payment term   | 30% deposit by T/T in advance and the balance against the copy of B/L   |
| Shipment       | By sea,by air,by Express and your shipping agent is acceptable          |
| Usage Occasion | Home decor, Wedding Decoration, Wedding Favors, Decoration enhancement, |

# **MAIN PRODUCTS**















### **Process Craft**

### **DEEP PROCESSING**







#### **Service Story**

Someone ask me, why Sunny Glassware is **the supplier of 80% fragrance brands in the United State**, take a second to listen to my story about\_candle holders order, you will understand Sunny always stay with you whatever it happens.

Last summer was really a great experience to us, J placed a big order with mass candle holders to Sunny Glassware at August 2018, everyone was so exciting and wanted to make it perfect.



Everything goes very well at the beginning, fast move, perfect communication, all is good. A small accessory became a big bomb which is out of our expectation, J wanted us to buy this small accessory in China but he told us this is a very difficult stuff, we digged 7 factories and one of them told us they can produce it. We are happy to know that a