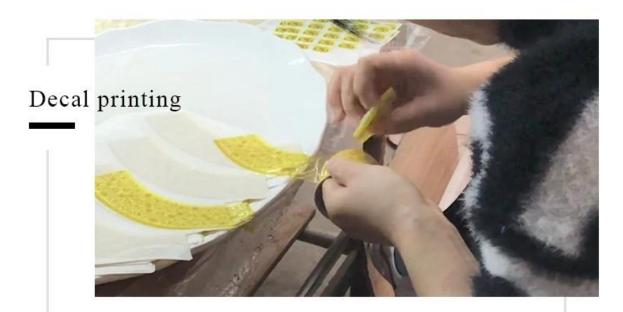

ol> |
| Measure(mm)  | Top dia: 88mm Bottom dia: 88mm Height: 100mm Weight: 390g Capacity: 400ml                              |
| Packing      | Normal packing,Individual gift box, PVC box, window box, color box, white box, etc                     |

| Delivery time  | Within 35 days after the sample and order confirmed                     |
|----------------|-------------------------------------------------------------------------|
| Payment term   | 30% deposit by T/T in advance and the balance against the copy of B/L   |
| Shipment       | By sea,by air,by Express and your shipping agent is acceptable          |
| Usage Occasion | Home decor, Wedding Decoration, Wedding Favors, Decoration enhancement, |

# **MAIN PRODUCTS**















### **Process Craft**

### **DEEP PROCESSING**







#### **Service Story**

Someone ask me, why Sunny Glassware is **the supplier of 80% fragrance brands in the United State**, take a second to listen to my story about\_candle holders order, you will understand Sunny always stay with you whatever it happens.

Last summer was really a great experience to us, J placed a big order with mass candle holders to Sunny Glassware at August 2018, everyone was so exciting and wanted to make it perfect.



Everything goes very well at the beginning, fast move, perfect communication, all is good. A small accessory became a big bomb which is out of our expectation, J wanted us to buy this small accessory in China but he told us this is a very difficult stuff, we digged 7 factories and one of them told us they can produce it. We are happy to know th