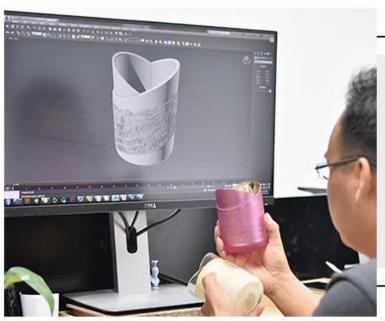

| 8oz 10oz Home decoration custom logo black luxury ceramic candle jar |  |  |  |  |  |
|----------------------------------------------------------------------|--|--|--|--|--|
|                                                                      |  |  |  |  |  |
|                                                                      |  |  |  |  |  |
|                                                                      |  |  |  |  |  |
|                                                                      |  |  |  |  |  |
|                                                                      |  |  |  |  |  |



### Achieve Customers' Ideas

get your ideas becoming creative fragrance products and

sell them very well

### Award-winning Design Team

won the trust of many upscale brands





### Excellent After-service

problem solved within 24 hours

### **Product Description**

This **candle holder** is designed by our professional designers team. It is made from deep processing and kept good quality. A nice choice for home, wedding, party decorations







| Product name | 8oz 10oz Home decoration custom logo black luxury ceramic candle jar                                   |
|--------------|--------------------------------------------------------------------------------------------------------|
| Sample time  | <ol> <li>5-7 days if at exist shaped and size</li> <li>15-20 days if need new shap