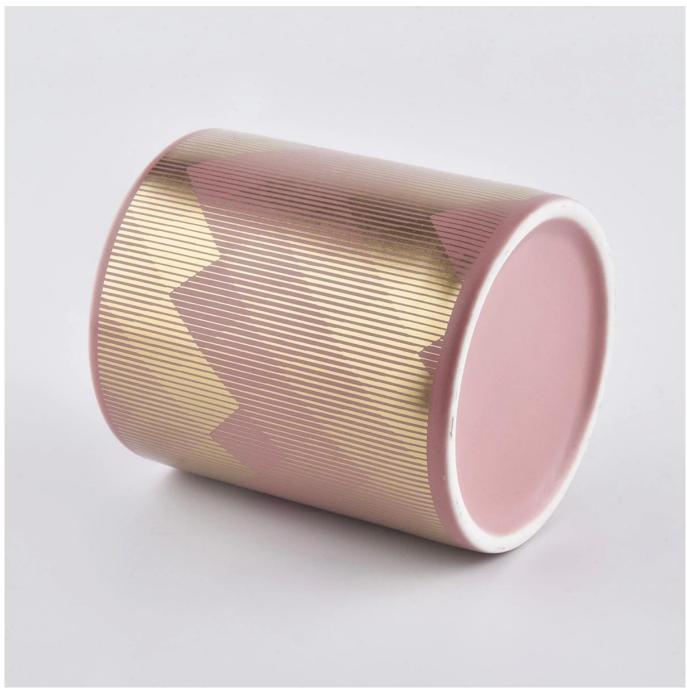

Product Description 'uo uəə lua 5157 cal, are. Snib sisy or u 1918 Cold sutly alder Chayour BULLING

Specification

Product name 8oz 10oz Bulk eco-friendly printed pink ceramic candle jar porcelain

Packing Normal packing, Individual gift box, PVC box, window box, color box, white box, etc