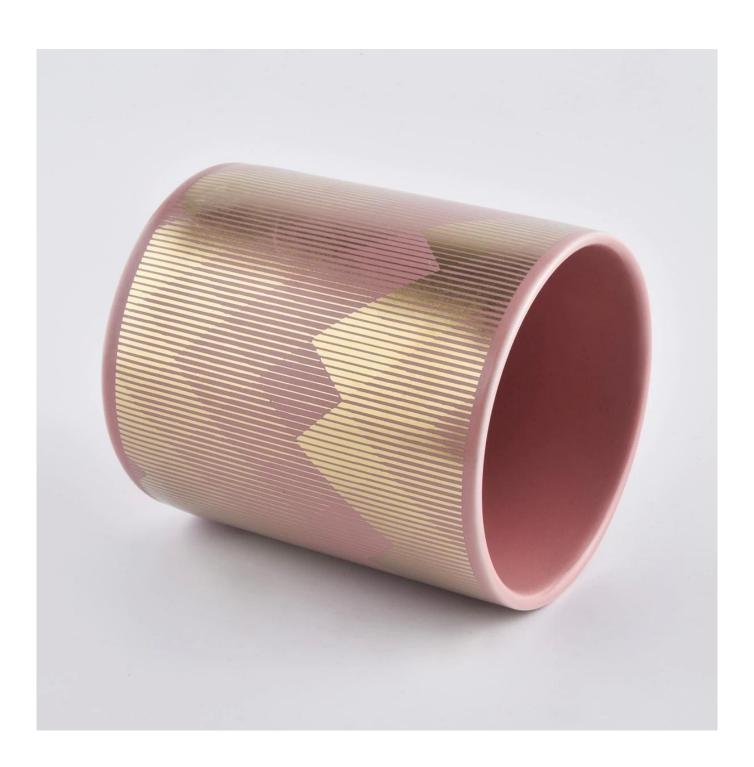

Product Description 'uo uəə lua 5157 cal, are. Snib sisy or u 1918 Cold sutly alder Chayour BULLING

Specification

Product name 8oz 10oz Bulk eco-friendly printed pink ceramic candle jar porcelain

Packing Normal packing, Individual gift box, PVC box, window box, color box, white box, etc