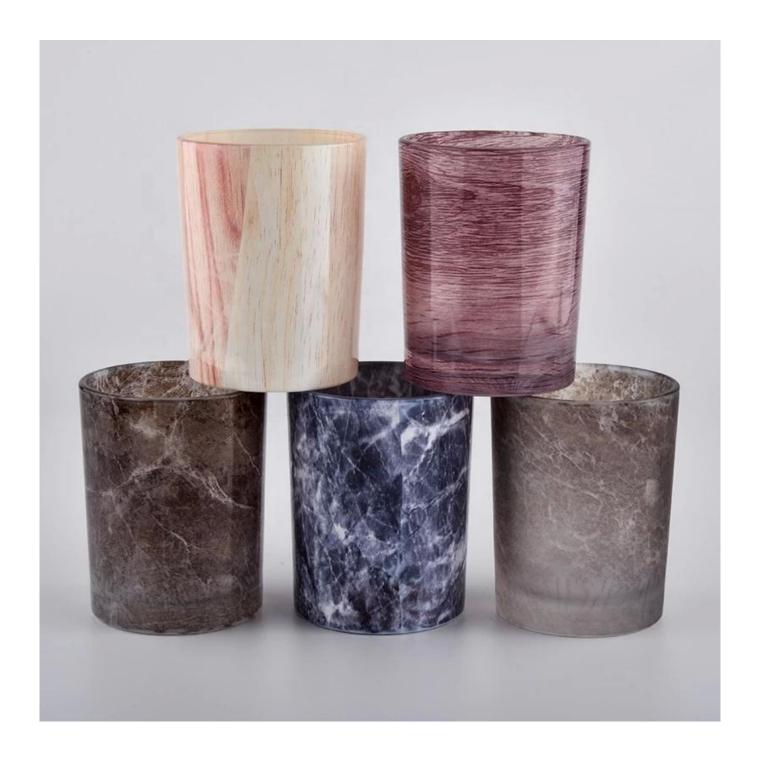

## 8oz 10oz 12oz Sunny scented empty glass candle holder customized

#### **Product Description**

This **candle holder** is designed by our professional designers team. It is made from deep processing and kept good quality. It is suitable for home, wedding, party decorations and so on.

**Notes:** All the images on this site are copyrighted by Sunny Glassware. Any unauthorized reprinting will be regarded as copyright infringement.

| nroduct name         | 8oz 10oz 12oz Sunny scented empty glass candle holder customized                                                    |
|----------------------|---------------------------------------------------------------------------------------------------------------------|
| Sample time          | <ol> <li>5 days if at exist shaped and size of glass</li> <li>15 days if need new shape or size of glass</li> </ol> |
| Packing              | Normal packing,Individual gift box, PVC box, window box, color box, white box, etc                                  |
| <b>Delivery time</b> | Within 35 days after the sample and order confirmed                                                                 |
| Payment term         | 30% deposit by T/T in advance and the balance against the copy of B/L                                               |
| Shipment             | By sea,by air,by Express and your shipping agent is acceptable                                                      |
| Usage<br>Occasion    | Home decor, Wedding Decoration, Wedding Favors, Decoration enhancement,                                             |