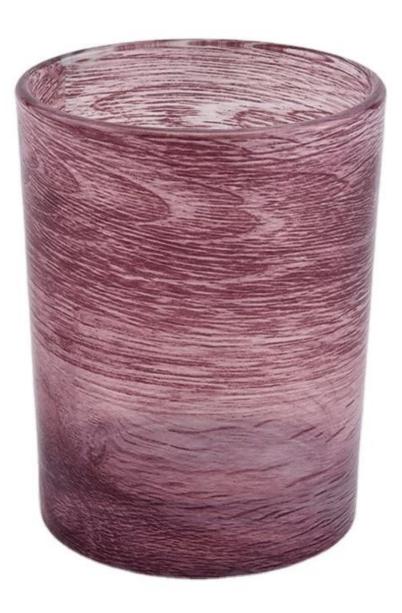

## 8oz 10oz 12oz Sunny scented empty glass candle holder customized

#### **Product Description**

This **candle holder** is designed by our professional designers team. It is made from deep processing and kept good quality. It is suitable for home, wedding, party decorations and so on.