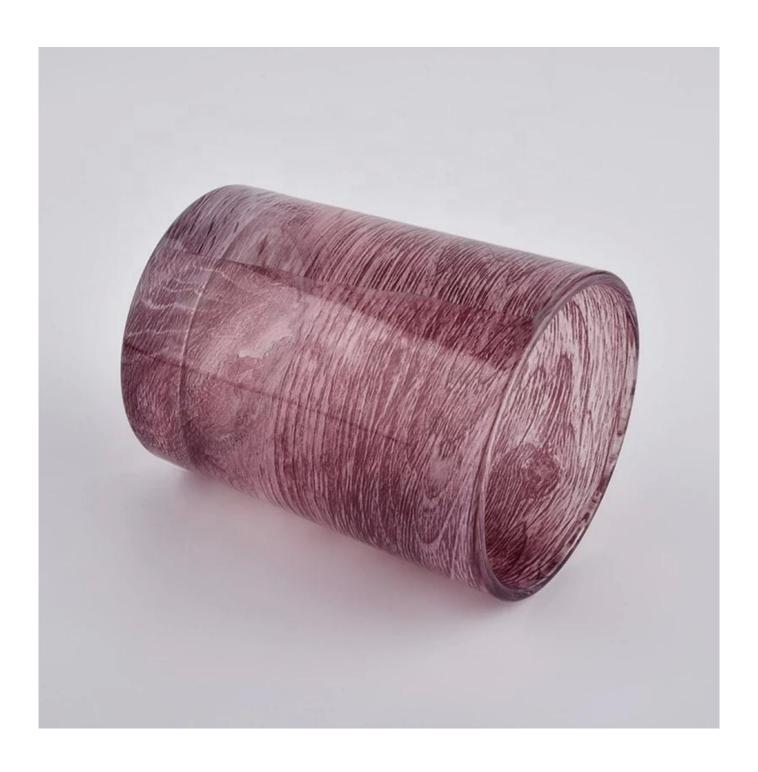

## 8oz 10oz 12oz Sunny scented empty glass candle holder customized

#### **Product Description**

This **candle holder** is designed by our professional designers team. It is made from deep processing and kept good quality. It is suitable for home, wedding, party decorations and so on.