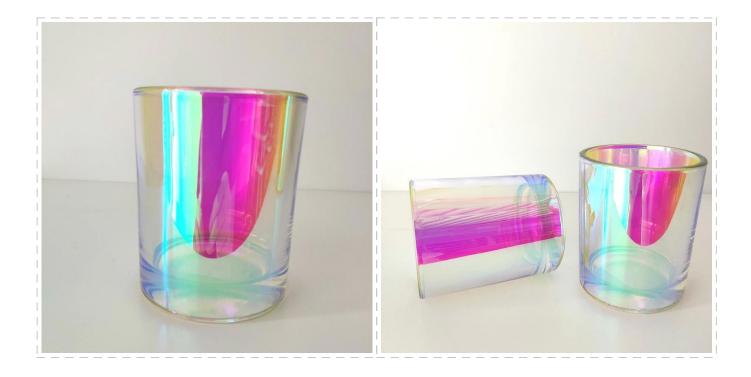

8 oz iridescent candle vessel unique glass votive candle holder

# No second Co.in China

Our QC is more QC than our customer's QC

This **glass candle jar** comes with a popular cylinder shape, finish with a unique iridescence plating which is suitable for home, wedding, party decorations and so on.

| Product name   | 8 oz iridescent candle vessel unique glass votive candle holder                         |  |  |
|----------------|-----------------------------------------------------------------------------------------|--|--|
| Specification  | Top dia: 80mm Bottom dia: 73mm Height: 90mm Weight: 290g Capacity: 295ml                |  |  |
| Sample time    | 5 days if at exist shaped and size of glass     days if need new shape or size of glass |  |  |
| Packing        | Normal packing,Individual gift box, PVC box, window box, color box, white box, etc      |  |  |
| Delivery time  | Within 35 days after the sample and order confirmed                                     |  |  |
| Payment term   | 30% deposit by T/T in advance and the balance against the copy of B/L                   |  |  |
| Shipment       | By sea,by air,by Express and your shipping agent is acceptable                          |  |  |
| Usage Occasion | Home decor,Wedding Decoration,Wedding Favors,Decoration enhancement,                    |  |  |