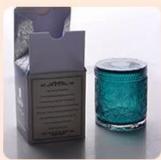

8 oz iridescent candle vessel unique glass votive candle holder

# No second Co.in China

Our QC is more QC than our customer's QC

This **glass candle jar** comes with a popular cylinder shape, finish with a unique iridescence plating which is suitable for home, wedding, party decorations and so on.

| Product name   | 8 oz iridescent candle vessel unique glass votive candle holder                         |  |  |
|----------------|-----------------------------------------------------------------------------------------|--|--|
| Specification  | Top dia: 80mm Bottom dia: 73mm Height: 90mm Weight: 290g Capacity: 295ml                |  |  |
| Sample time    | 5 days if at exist shaped and size of glass     days if need new shape or size of glass |  |  |
| Packing        | Normal packing,Individual gift box, PVC box, window box, color box, white box, etc      |  |  |
| Delivery time  | Within 35 days after the sample and order confirmed                                     |  |  |
| Payment term   | 30% deposit by T/T in advance and the balance against the copy of B/L                   |  |  |
| Shipment       | By sea,by air,by Express and your shipping agent is acceptable                          |  |  |
| Usage Occasion | Home decor,Wedding Decoration,Wedding Favors,Decoration enhancement,                    |  |  |