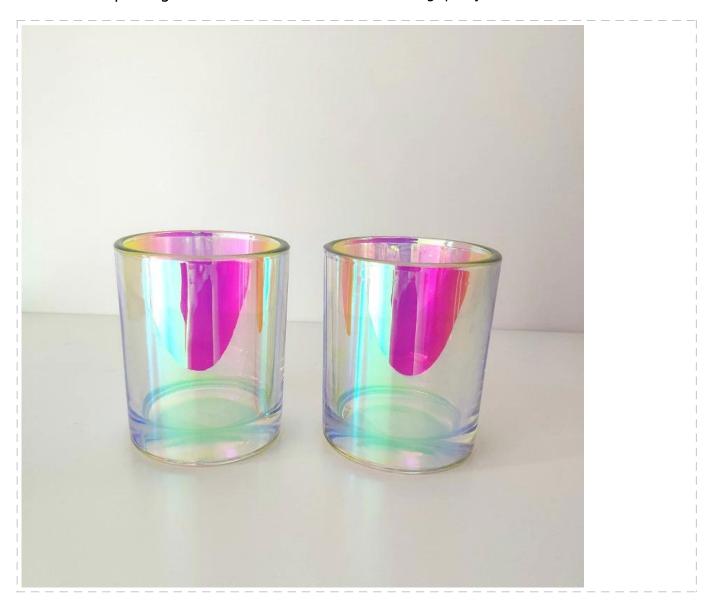

8 oz iridescent candle vessel unique glass votive candle holder

# No second Co.in China

Our QC is more QC than our customer's QC

This **glass candle jar** comes with a popular cylinder shape, finish with a unique iridescence plating which is suitable for home, wedding, party decorations and so on.

| Product name   | 8 oz iridescent candle vessel unique glass votive candle holder                         |  |  |
|----------------|-----------------------------------------------------------------------------------------|--|--|
| Specification  | Top dia: 80mm Bottom dia: 73mm Height: 90mm Weight: 290g Capacity: 295ml                |  |  |
| Sample time    | 5 days if at exist shaped and size of glass     days if need new shape or size of glass |  |  |
| Packing        | Normal packing,Individual gift box, PVC box, window box, color box, white box, etc      |  |  |
| Delivery time  | Within 35 days after the sample and order confirmed                                     |  |  |
| Payment term   | 30% deposit by T/T in advance and the balance against the copy of B/L                   |  |  |
| Shipment       | By sea,by air,by Express and your shipping agent is acceptable                          |  |  |
| Usage Occasion | Home decor,Wedding Decoration,Wedding Favors,Decoration enhancement,                    |  |  |