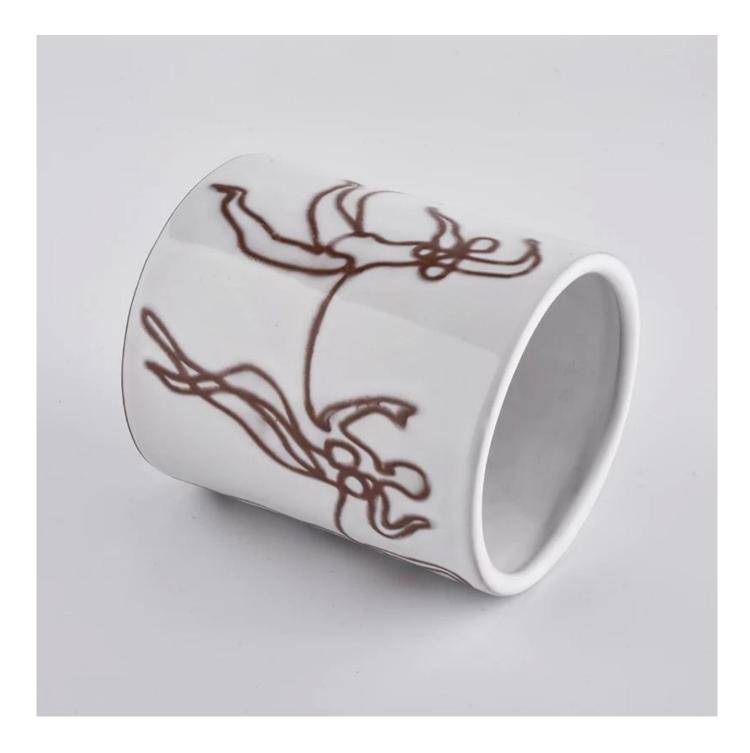

#### Specification

WhProduct name 8 oz Suppliers empty white glaze ceramic candle holders

|               | Top dia: 92mm<br>Bottom dia: 92mm                   |
|---------------|-----------------------------------------------------|
| Size          | Height: 104mm                                       |
|               | Weight: 330g                                        |
|               | Capacity: 450ml                                     |
| Delivery time | Within 35 days after the sample and order confirmed |
| Why Choose Us |                                                     |