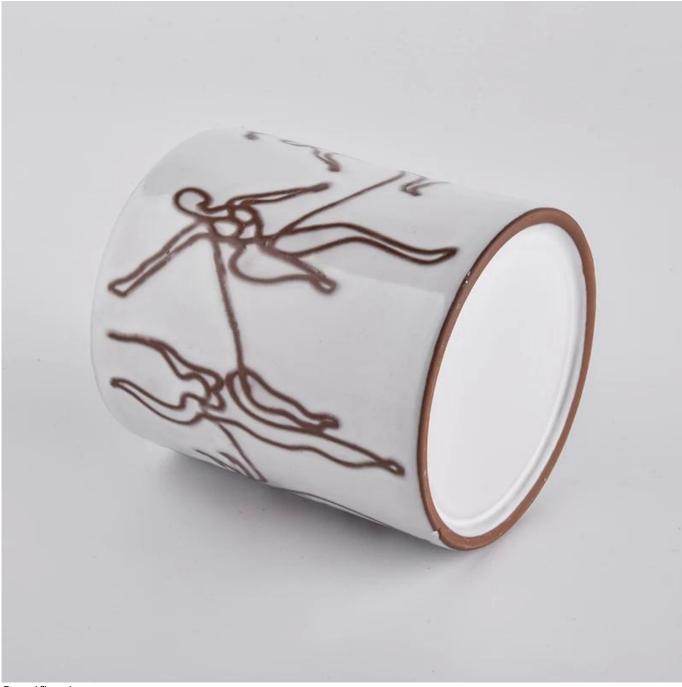

#### Specification

WhProduct name 8 oz Suppliers empty white glaze ceramic candle holders

|               | Top dia: 92mm<br>Bottom dia: 92mm                   |
|---------------|-----------------------------------------------------|
| Size          | Height: 104mm                                       |
|               | Weight: 330g                                        |
|               | Capacity: 450ml                                     |
| Delivery time | Within 35 days after the sample and order confirmed |
| Why Choose Us |                                                     |