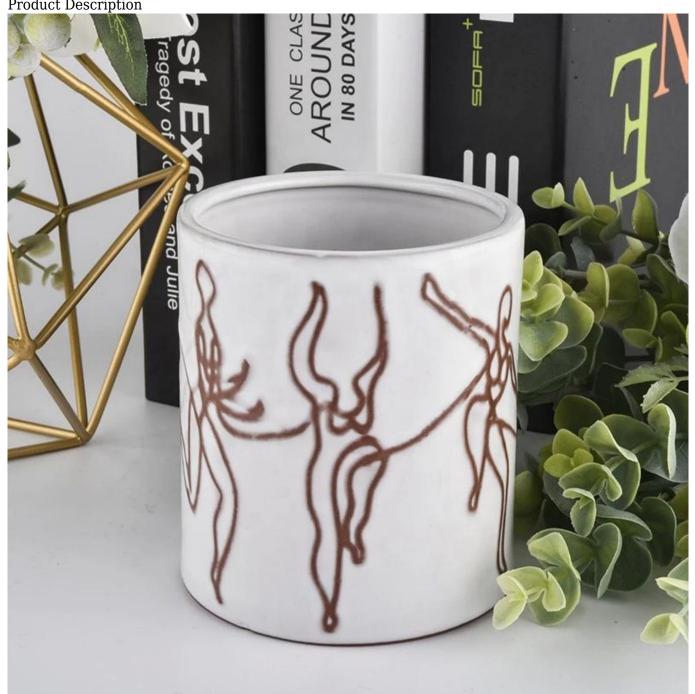

#### Specification

WhProduct name 8 oz Suppliers empty white glaze ceramic candle holders

|               | Top dia: 92mm<br>Bottom dia: 92mm                   |
|---------------|-----------------------------------------------------|
| Size          | Height: 104mm                                       |
|               | Weight: 330g                                        |
|               | Capacity: 450ml                                     |
| Delivery time | Within 35 days after the sample and order confirmed |
| Why Choose Us |                                                     |