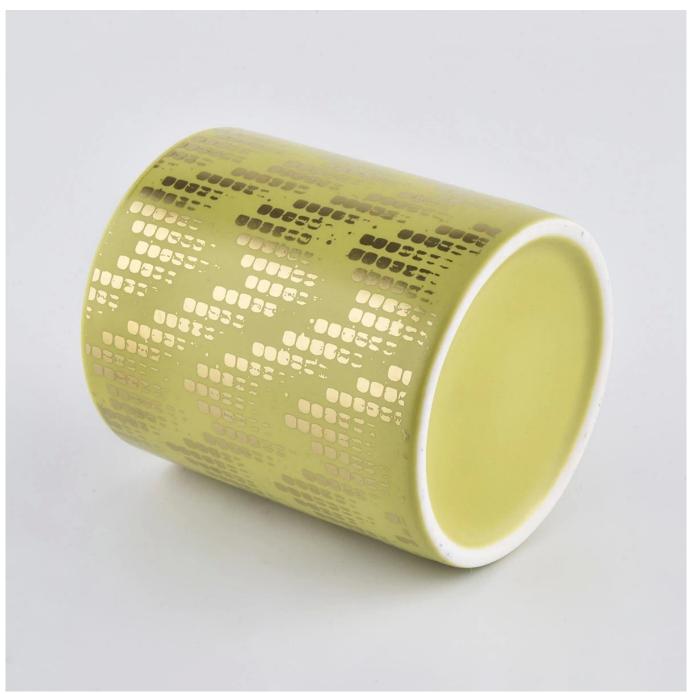

# Specification

Size

WhProduct name 8 oz 12 oz Personalized empty golden ceramic candle holder with printing

Top dia: 88mm Bottom dia: 88mm Height: 101mm

Weight: 381g Capacity: 422ml

Delivery time Within 35 days after the sample and order confirmed