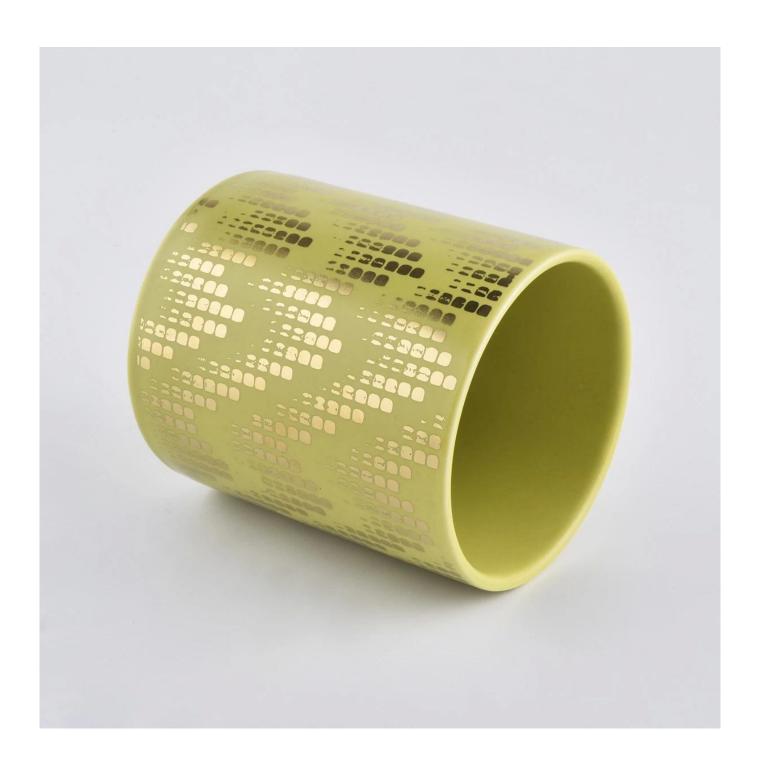

# Specification

Size

WhProduct name 8 oz 12 oz Personalized empty golden ceramic candle holder with printing

Top dia: 88mm Bottom dia: 88mm Height: 101mm

Weight: 381g Capacity: 422ml

Delivery time Within 35 days after the sample and order confirmed