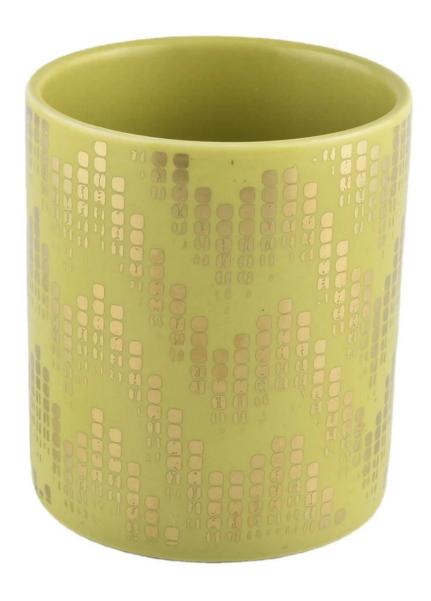

# Specification

Size

WhProduct name 8 oz 12 oz Personalized empty golden ceramic candle holder with printing

Top dia: 88mm Bottom dia: 88mm Height: 101mm

Weight: 381g Capacity: 422ml

Delivery time Within 35 days after the sample and order confirmed