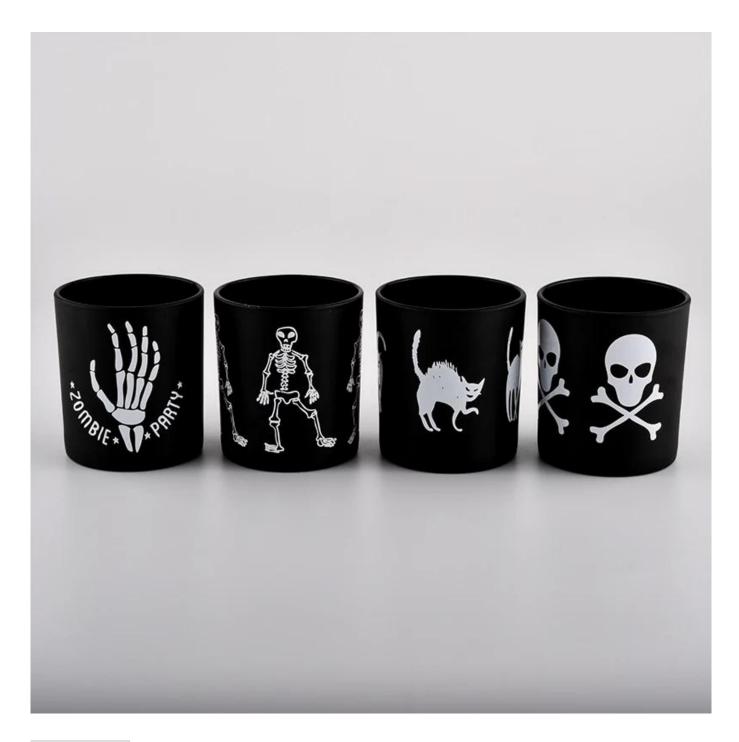

8 OZ customized glass candle jars, black glass candle holder with white patterns

# No second Co.in China

Our QC is more QC than our customer's QC

| Product name          | 8 oz iridescent candle jars unique glass candle holder for home decor                        |  |  |
|-----------------------|----------------------------------------------------------------------------------------------|--|--|
| Specification         | Top dia: 80mm Bottom dia: 73mm Height: 90mm Weight: 290g Capacity: 295ml                     |  |  |
| Sample time           | 5 days if at exist shaped and size of glass     1. 5 days if need new shape or size of glass |  |  |
| Packing               | Normal packing,Individual gift box, PVC box, window box, color box, white box, etc           |  |  |
| <b>Delivery time</b>  | Within 35 days after the sample and order confirmed                                          |  |  |
| Payment term          | 30% deposit by T/T in advance and the balance against the copy of B/L                        |  |  |
| Shipment              | By sea,by air,by Express and your shipping agent is acceptable                               |  |  |
| <b>Usage Occasion</b> | Home decor, Wedding Decoration, Wedding Favors, Decoration enhancement,                      |  |  |