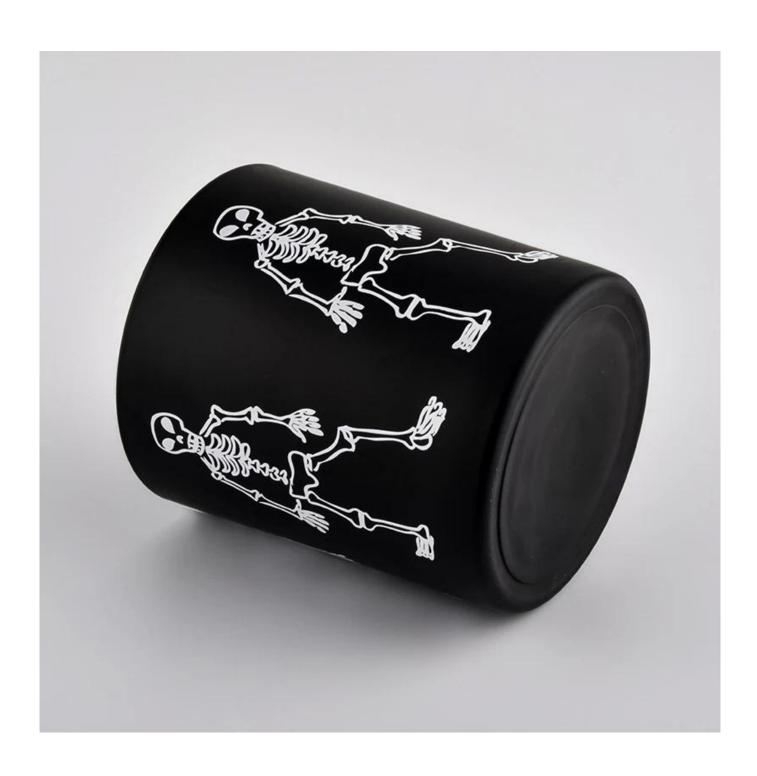

8 OZ customized glass candle jars, black glass candle holder with white patterns

# No second Co.in China

Our QC is more QC than our customer's QC

| Product name          | 8 oz iridescent candle jars unique glass candle holder for home decor                        |  |  |
|-----------------------|----------------------------------------------------------------------------------------------|--|--|
| Specification         | Top dia: 80mm Bottom dia: 73mm Height: 90mm Weight: 290g Capacity: 295ml                     |  |  |
| Sample time           | 5 days if at exist shaped and size of glass     1. 5 days if need new shape or size of glass |  |  |
| Packing               | Normal packing,Individual gift box, PVC box, window box, color box, white box, etc           |  |  |
| <b>Delivery time</b>  | Within 35 days after the sample and order confirmed                                          |  |  |
| Payment term          | 30% deposit by T/T in advance and the balance against the copy of B/L                        |  |  |
| Shipment              | By sea,by air,by Express and your shipping agent is acceptable                               |  |  |
| <b>Usage Occasion</b> | Home decor, Wedding Decoration, Wedding Favors, Decoration enhancement,                      |  |  |