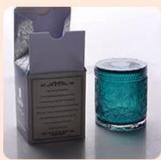

8 OZ customized glass candle jars, black glass candle holder with white patterns

# No second Co.in China

Our QC is more QC than our customer's QC

| Product name          | 8 oz iridescent candle jars unique glass candle holder for home decor                        |  |  |
|-----------------------|----------------------------------------------------------------------------------------------|--|--|
| Specification         | Top dia: 80mm Bottom dia: 73mm Height: 90mm Weight: 290g Capacity: 295ml                     |  |  |
| Sample time           | 5 days if at exist shaped and size of glass     1. 5 days if need new shape or size of glass |  |  |
| Packing               | Normal packing,Individual gift box, PVC box, window box, color box, white box, etc           |  |  |
| <b>Delivery time</b>  | Within 35 days after the sample and order confirmed                                          |  |  |
| Payment term          | 30% deposit by T/T in advance and the balance against the copy of B/L                        |  |  |
| Shipment              | By sea,by air,by Express and your shipping agent is acceptable                               |  |  |
| <b>Usage Occasion</b> | Home decor, Wedding Decoration, Wedding Favors, Decoration enhancement,                      |  |  |