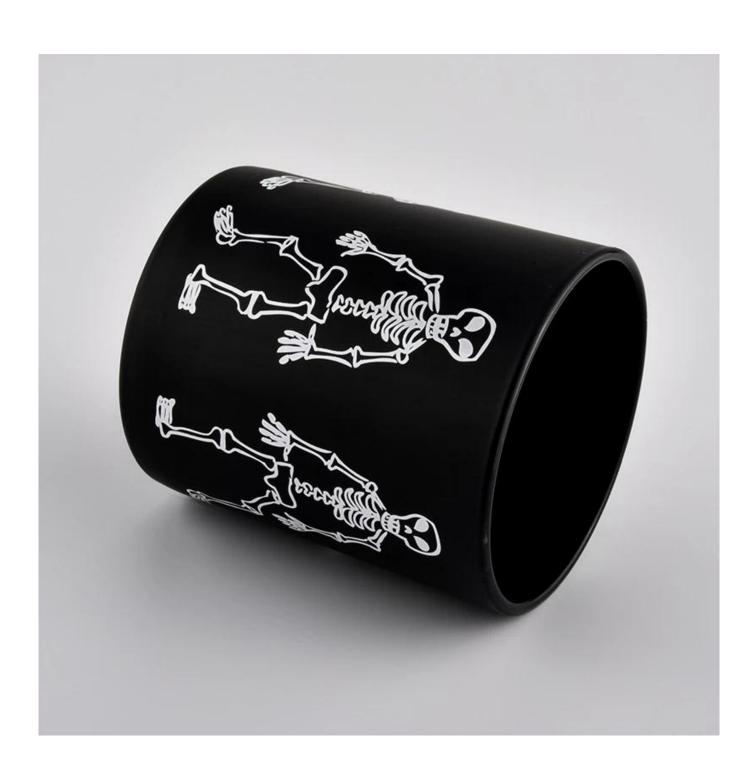

8 OZ customized glass candle jars, black glass candle holder with white patterns

# No second Co.in China

Our QC is more QC than our customer's QC

| Product name          | 8 oz iridescent candle jars unique glass candle holder for home decor                        |  |  |
|-----------------------|----------------------------------------------------------------------------------------------|--|--|
| Specification         | Top dia: 80mm Bottom dia: 73mm Height: 90mm Weight: 290g Capacity: 295ml                     |  |  |
| Sample time           | 5 days if at exist shaped and size of glass     1. 5 days if need new shape or size of glass |  |  |
| Packing               | Normal packing,Individual gift box, PVC box, window box, color box, white box, etc           |  |  |
| <b>Delivery time</b>  | Within 35 days after the sample and order confirmed                                          |  |  |
| Payment term          | 30% deposit by T/T in advance and the balance against the copy of B/L                        |  |  |
| Shipment              | By sea,by air,by Express and your shipping agent is acceptable                               |  |  |
| <b>Usage Occasion</b> | Home decor, Wedding Decoration, Wedding Favors, Decoration enhancement,                      |  |  |