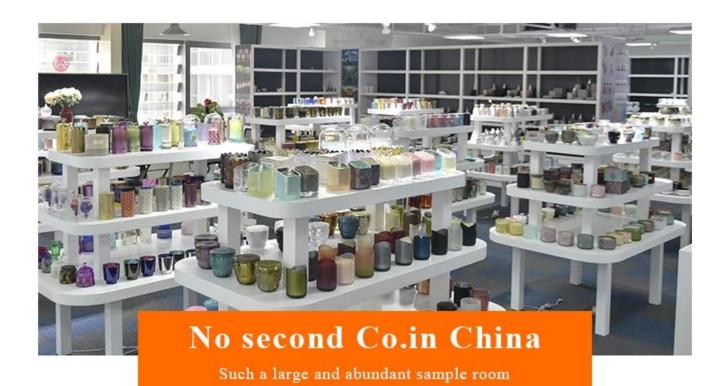

## No second Co.in China

Our design team achieve Customers' Ideas becoming creative fragrance products and sell them very well

# No second Co.in China

Our QC is more QC than our customer's QC

| Product name          | 8 oz iridescent candle jars unique glass candle holder for home decor                        |  |  |
|-----------------------|----------------------------------------------------------------------------------------------|--|--|
| Specification         | Top dia: 80mm Bottom dia: 73mm Height: 90mm Weight: 290g Capacity: 295ml                     |  |  |
| Sample time           | 5 days if at exist shaped and size of glass     1. 5 days if need new shape or size of glass |  |  |
| Packing               | Normal packing,Individual gift box, PVC box, window box, color box, white box, etc           |  |  |
| <b>Delivery time</b>  | Within 35 days after the sample and order confirmed                                          |  |  |
| Payment term          | 30% deposit by T/T in advance and the balance against the copy of B/L                        |  |  |
| Shipment              | By sea,by air,by Express and your shipping agent is acceptable                               |  |  |
| <b>Usage Occasion</b> | Home decor, Wedding Decoration, Wedding Favors, Decoration enhancement,                      |  |  |