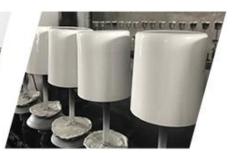

8 OZ customized glass candle jars, black glass candle holder with white patterns

# No second Co.in China

Our QC is more QC than our customer's QC

| Product name          | 8 oz iridescent candle jars unique glass candle holder for home decor                        |  |  |
|-----------------------|----------------------------------------------------------------------------------------------|--|--|
| Specification         | Top dia: 80mm Bottom dia: 73mm Height: 90mm Weight: 290g Capacity: 295ml                     |  |  |
| Sample time           | 5 days if at exist shaped and size of glass     1. 5 days if need new shape or size of glass |  |  |
| Packing               | Normal packing,Individual gift box, PVC box, window box, color box, white box, etc           |  |  |
| <b>Delivery time</b>  | Within 35 days after the sample and order confirmed                                          |  |  |
| Payment term          | 30% deposit by T/T in advance and the balance against the copy of B/L                        |  |  |
| Shipment              | By sea,by air,by Express and your shipping agent is acceptable                               |  |  |
| <b>Usage Occasion</b> | Home decor, Wedding Decoration, Wedding Favors, Decoration enhancement,                      |  |  |