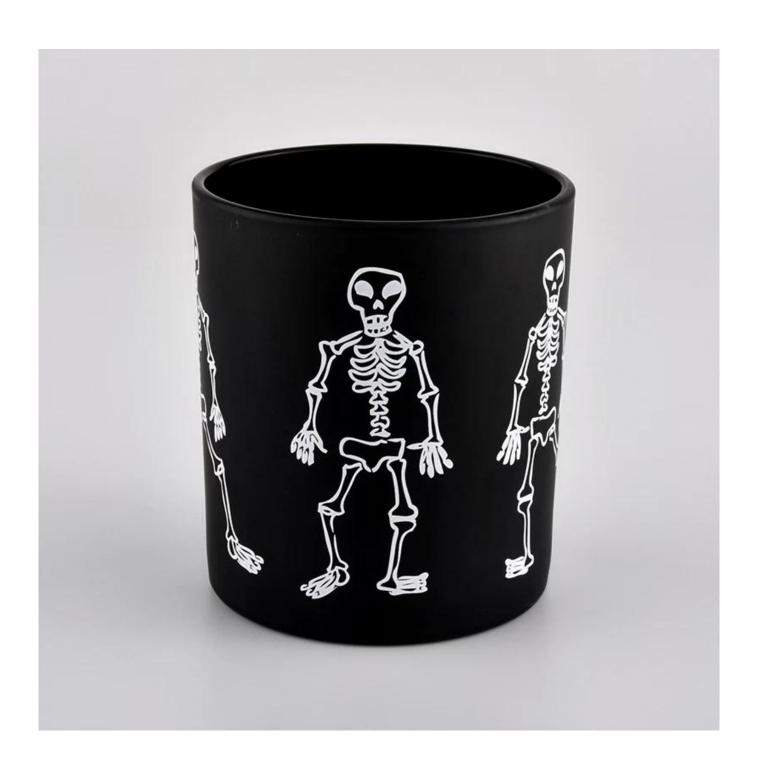

8 OZ customized glass candle jars, black glass candle holder with white patterns