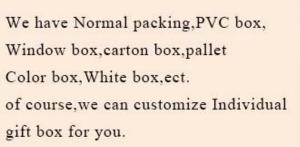

All the pictures on this site are copyrighted by Sunny Glassware. Any unauthorized copy will be regarded as copyright infringement.

| Product Name | 700ml Whisky Glass Bottle with Hollow in Middle Wholesales                                                          |
|--------------|---------------------------------------------------------------------------------------------------------------------|
| Sample time  | <ol> <li>5 days if at exist shaped and size of glass</li> <li>15 days if need new shape or size of glass</li> </ol> |
| Measure(mm)  | Top Dia:37mm<br>Bottom Dia:45mm<br>Max dia:170mm<br>Height:210mm<br>Weight:925g<br>Capacity:700ml                   |
| Packing      | Normal packing,Individual gift box, PVC box, window box, color box, white box, etc                                  |