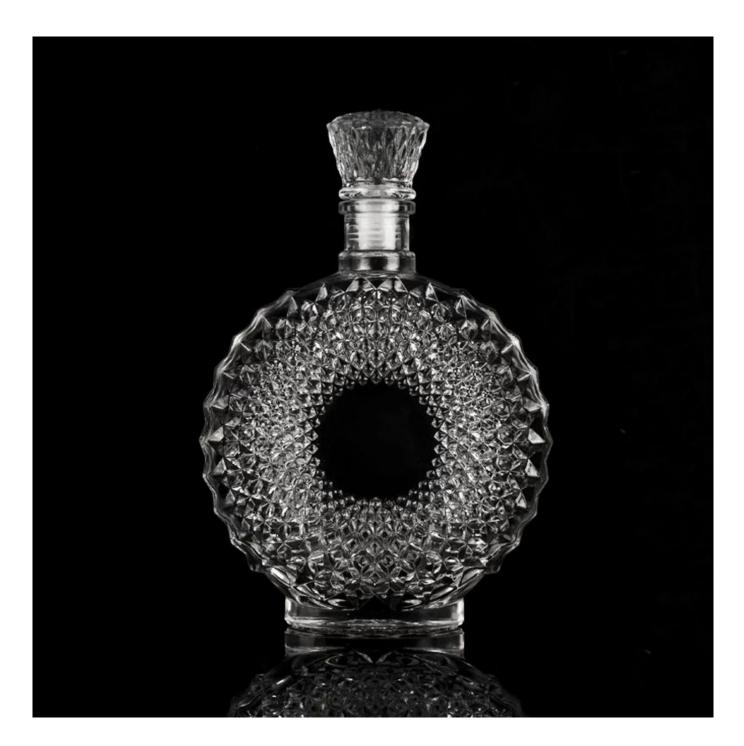

700ml Whisky Glass Bottle with Hollow in Middle Wholesales

Such a large and abundant sample room

#### **Product Description**

This **glass bottle** is made of sodalime with high quality. Customized shape and customized

finish on bottle are acceptable. Small quantity order is also welcome if we have stock.

All the pictures on this site are copyrighted by Sunny Glassware. Any unauthorized copy will be regarded as copyright infringement.

| Product Name | 700ml Whisky Glass Bottle with Hollow in Middle Wholesales                                                          |
|--------------|---------------------------------------------------------------------------------------------------------------------|
| Sample time  | <ol> <li>5 days if at exist shaped and size of glass</li> <li>15 days if need new shape or size of glass</li> </ol> |
| Measure(mm)  | Top Dia:37mm<br>Bottom Dia:45mm<br>Max dia:170mm<br>Height:210mm<br>Weight:925g<br>Capacity:700ml                   |
| Packing      | Normal packing,Individual gift box, PVC box, window box, color box, white box, etc                                  |

| Delivery time  | Within 35 days after the sample and order confirmed                   |
|----------------|-----------------------------------------------------------------------|
| Payment term   | 30% deposit by T/T in advance and the balance against the copy of B/L |
| Shipment       | By sea,by air,by Express and your shipping agent is acceptable        |
| Usage Occasion | Home decor,Wedding Decoration,Wedding Favors,Decoration enhancement,  |