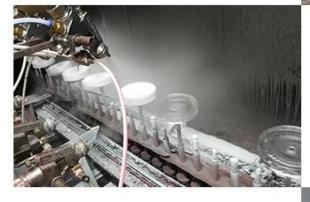

37mm<br>Bottom Dia:45mm<br>Max dia:170mm<br>Height:210mm<br>Weight:925g<br>Capacity:700ml                   |
| Packing      | Normal packing,Individual gift box, PVC box, window box, color box, white box, etc                                  |

| Delivery time  | Within 35 days after the sample and order confirmed                   |
|----------------|-----------------------------------------------------------------------|
| Payment term   | 30% deposit by T/T in advance and the balance against the copy of B/L |
| Shipment       | By sea,by air,by Express and your shipping agent is acceptable        |
| Usage Occasion | Home decor,Wedding Decoration,Wedding Favors,Decoration enhancement,  |

**Process Craft** 

# **DEEP PROCESSING**



# **01** electroplating

# **02** LASER ENGRAVING





# **03** SPRAYING

# **04** *vacuum electroplating*





**05** SCREEN PRINTING

#### Service Story

## **SERVICE STORY**

Someone ask me, why Sunny Glassware is the supplier of 80% fragrance brands in the United State, take a second to listen to my story about candle holders order, you will understand Sunny always stay with you whatever it happens.



Last summer was really a great experience to us, J placed a big order with mass candle holders to Sunny Glassware at August 2018, everyone was so exciting and wanted to make it perfect.

Everything goes very well at the beginning, fast move, perfect communication, all is good. A small accessory became a big bomb which is out of our expectation, J wanted us to buy this small accessory in China but he told us this is a very difficult stuff,