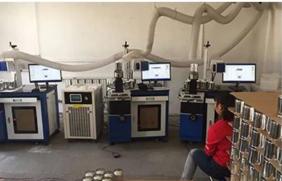

a:37mm<br>Bottom Dia:45mm<br>Max dia:170mm<br>Height:210mm<br>Weight:925g<br>Capacity:700ml                   |
| Packing      | Normal packing,Individual gift box, PVC box, window box, color box, white box, etc                                  |

| Delivery time  | Within 35 days after the sample and order confirmed                   |
|----------------|-----------------------------------------------------------------------|
| Payment term   | 30% deposit by T/T in advance and the balance against the copy of B/L |
| Shipment       | By sea,by air,by Express and your shipping agent is acceptable        |
| Usage Occasion | Home decor,Wedding Decoration,Wedding Favors,Decoration enhancement,  |

**Process Craft** 

# **DEEP PROCESSING**



# **01** electroplating

# **02** LASER ENGRAVING





# **03** SPRAYING

# **04** *vacuum electroplating*





**05** SCREEN PRINTING

#### Service Story

## **SERVICE STORY**

Someone ask me, why Sunny Glassware is the supplier of 80% fragrance brands in the United State, take a second to listen to my story about candle holders order, you will understand Sunny always stay with you whatever it happens.



Last summer was really a great experience to us, J placed a big order with mass candle holders to Sunny Glassware at August 2018, everyone was so exciting and wanted to make it perfect.

Everything goes very well at the beginning, fast move, perfect communication, all is good. A small accessory became a big bomb which is out of our expectation, J wanted us to buy this small accessory in China but he told us this is a very difficult stuff