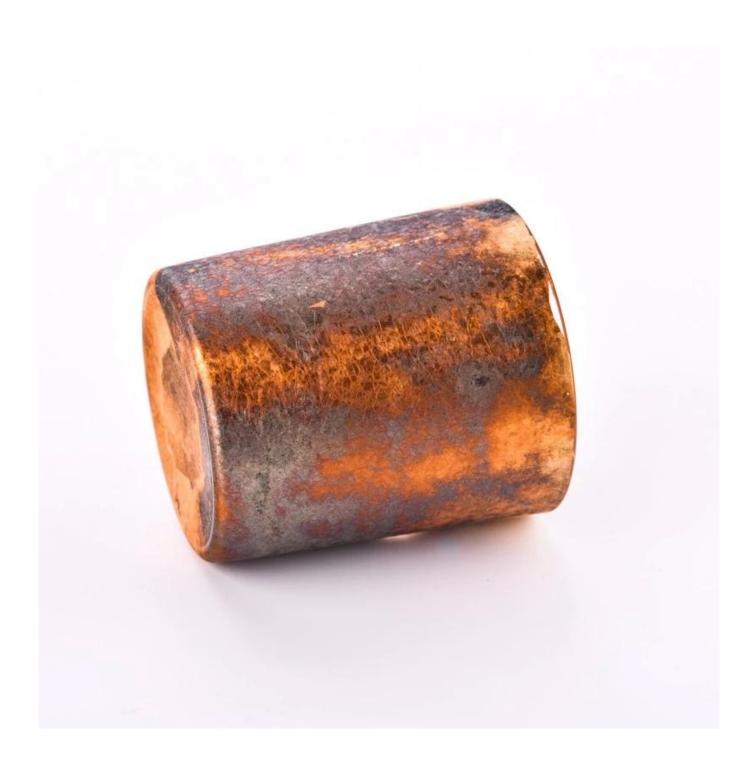

# 300ml glass candle jars with copper finish for 8oz candle filling

Why Choose Sunny Glassware

- Upmost dedication to design, never compression on quality
- <u>Sunny Glassware</u> strictly protect the customers' designs, all the newly designed items from us haven't been copied in three years.
- Product quality is the major focus in <u>Sunny Glassware</u>. <u>Sunny Glassware</u> once demolished 80,000 pcs of glass vessel with barely visible blemish.

## product description

| product<br>name   | 300ml glass candle jars with copper finish for 8oz candle filling                                                    |
|-------------------|----------------------------------------------------------------------------------------------------------------------|
| Sample<br>time    | <ol> <li>5 days if there is glass shape and size</li> <li>15 days, if you need new shapes and sizes glass</li> </ol> |
| Measure           | Item No.:SGTC23122001 Top dia: 80mm Bottom dia: 74mm Height: 90mm Weight: 294g Capacity: 295ml MOQ: 2000 pieces      |
| Packing           | Normal packing, Individual gift box, PVC box, window box, color box, white box, etc                                  |
| Delivery<br>time  | Within 35 days after the sample and order confirmed                                                                  |
| Payment<br>term   | 30% deposit by T/T in advance and the balance against the copy of B/L                                                |
| Shipment          | By sea,by air,by Express and your shipping agent is acceptable                                                       |
| Usage<br>Occasion | Home decor,Wedding Decoration,Wedding Favors,Decoration enhancement,                                                 |

Using high quality metal and glass materials, through precision technology, the **candle jar** has both the luster of metal and the permeability of glass.

The unique design adds a modern and artistic flavor to the product, making it a highlight in home decoration. This **candle jar** is not only an ornament, but also a practical household item. It can be used to place scented candles, ornaments, etc., to bring warmth and romance to your home life.