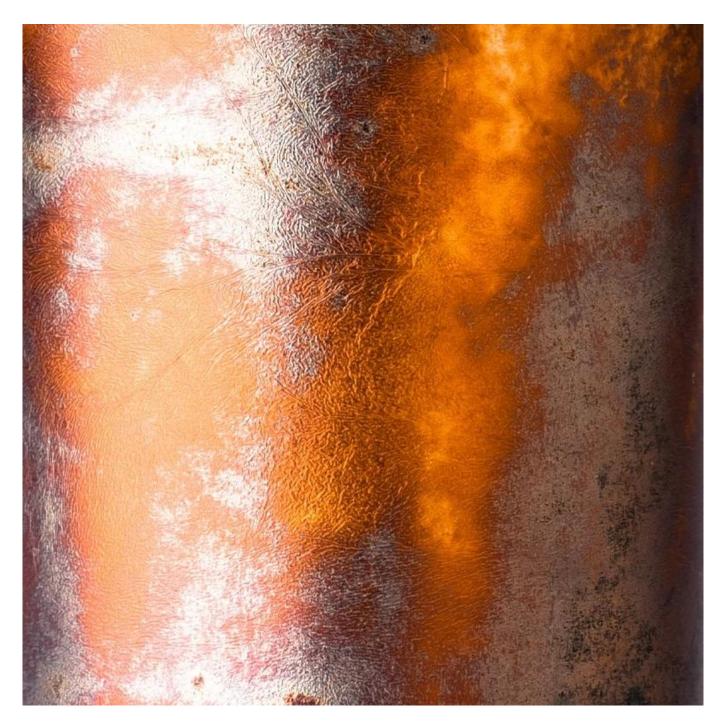

Using high quality metal and glass materials, through precision technology, the **candle jar** has both the luster of metal and the permeability of glass.

The unique design adds a modern and artistic flavor to the product, making it a highlight in home decoration. This **candle jar** is not only an ornament, but also a practical household item. It can be used to place scented candles, ornaments, etc., to bring warmth and romance to your home life.