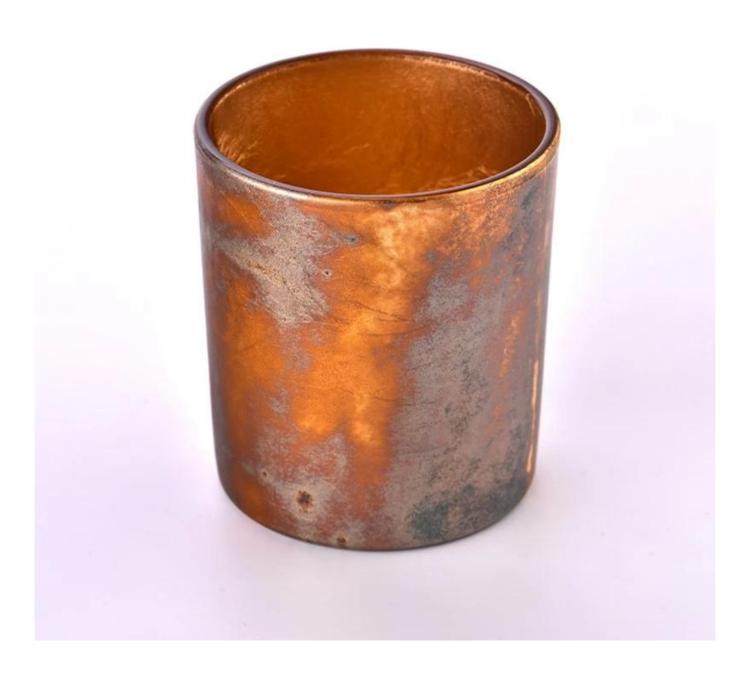

# 300ml glass candle jars with copper finish for 8oz candle filling

Why Choose Sunny Glassware

- Upmost dedication to design, never compression on quality
- <u>Sunny Glassware</u> strictly protect the customers' designs, all the newly designed items from us haven't been copied in three years.
- Product quality is the major focus in <u>Sunny Glassware</u>. <u>Sunny Glassware</u> once demolished 80,000 pcs of glass vessel with barely visible blemish.

Using high quality metal and glass materials, through precision technology, the **candle jar** has both the luster of metal and the permeability of glass.

The unique design adds a modern and artistic flavor to the product, making it a highlight in home decoration. This **candle jar** is not only an ornament, but also a practical household item. It can be used to place scented candles, ornaments, etc., to bring warmth and romance to your home life.