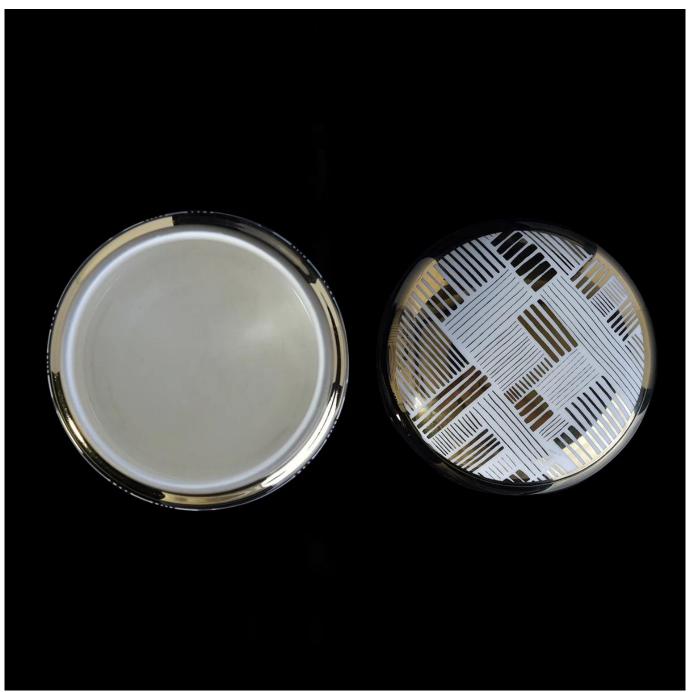

Specification

Product name 6oz 8oz Wholesales custom gold ceramic candle jars with lid cover

Packing Normal packing, Individual gift box, PVC box, window box, color box, white box, etc

Delivery time Within 35 days after the sample and order confirmed