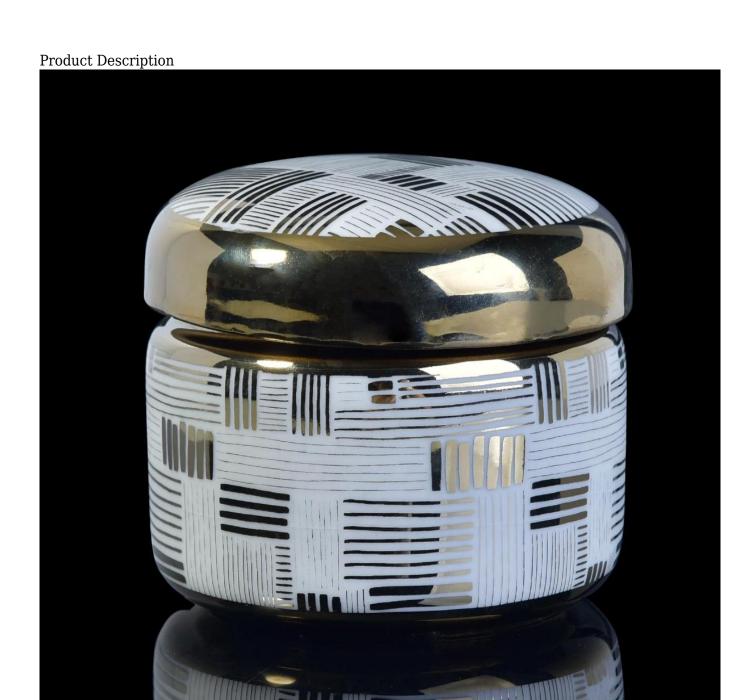

Specification

Product name 6oz 8oz Wholesales custom gold ceramic candle jars with lid cover

Packing Normal packing, Individual gift box, PVC box, window box, color box, white box, etc

Delivery time Within 35 days after the sample and order confirmed