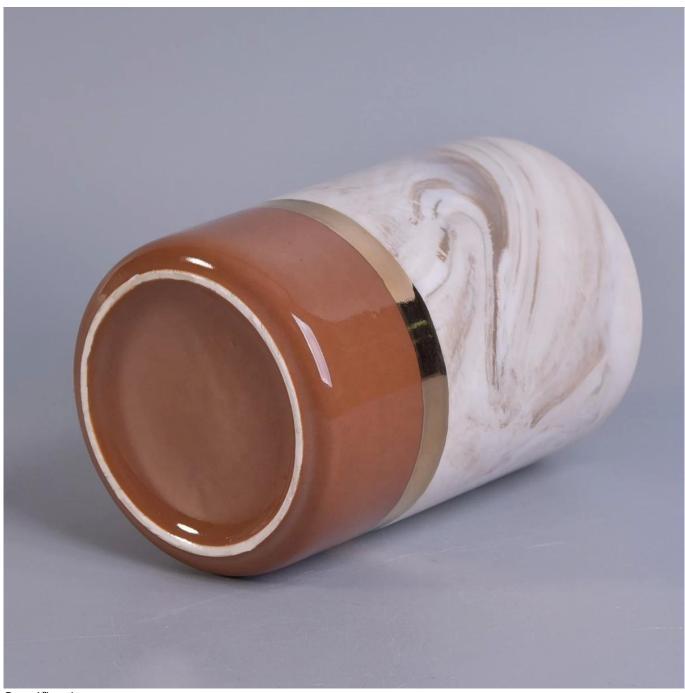

Product Description

A second control of the contro

Specification

Product name 6oz 8oz Luxury painted custom amber ceramic candle holders wholesales

Packing Normal packing, Individual gift box, PVC box, window box, color box, white box, etc