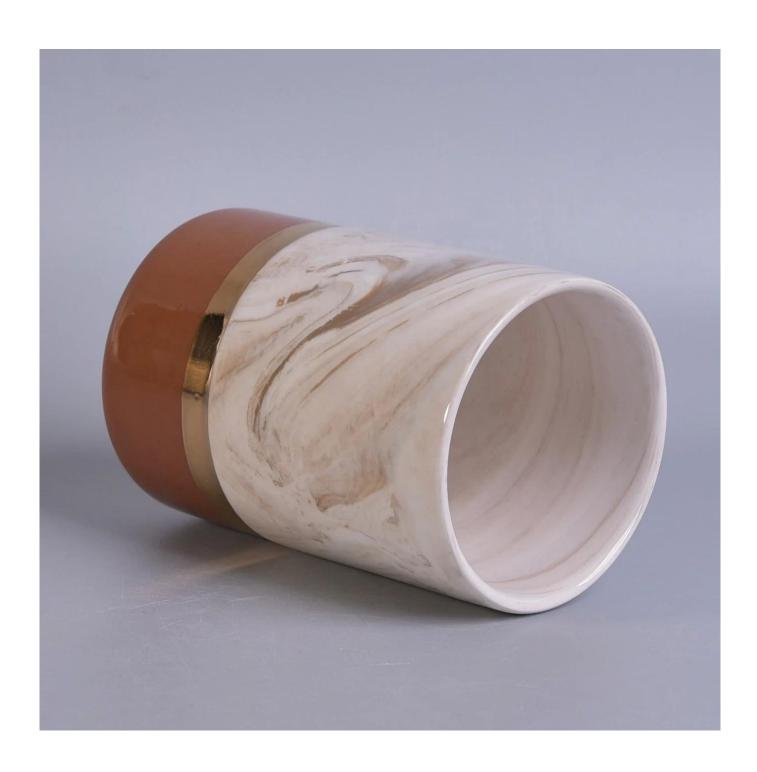

Product Description

A second control of the contro

Specification

Product name 6oz 8oz Luxury painted custom amber ceramic candle holders wholesales

Packing Normal packing, Individual gift box, PVC box, window box, color box, white box, etc