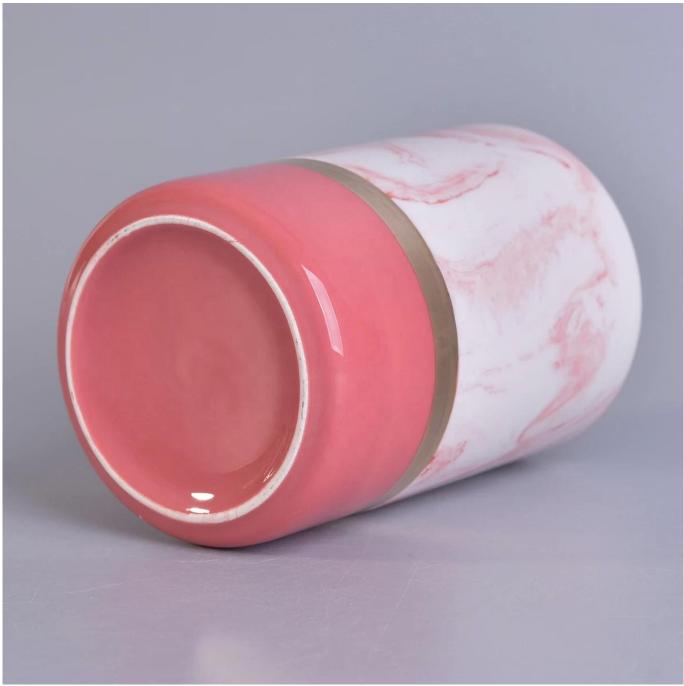

Specification

Product name6oz 8oz In bulk custom decorative pink ceramic candle jarsPackingNormal packing,Individual gift box, PVC box, window box, color box, white box, etcDelivery timeWithin 35 days after the sample and order confirmedWhy Choose Us