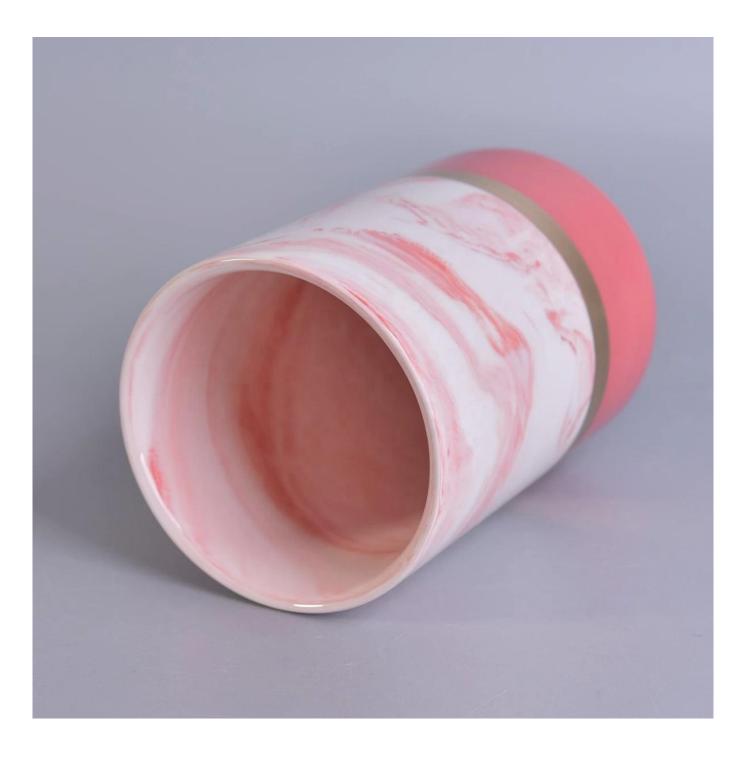

Specification

Product name6oz 8oz In bulk custom decorative pink ceramic candle jarsPackingNormal packing,Individual gift box, PVC box, window box, color box, white box, etcDelivery timeWithin 35 days after the sample and order confirmedWhy Choose Us