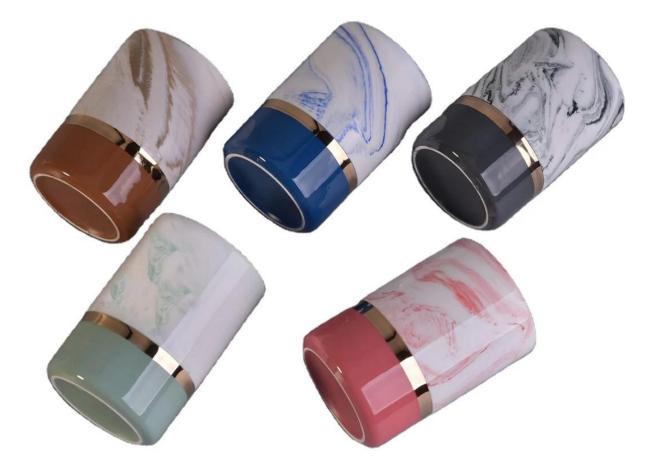

Specification

Product name6oz 8oz In bulk custom decorative pink ceramic candle jarsPackingNormal packing,Individual gift box, PVC box, window box, color box, white box, etcDelivery timeWithin 35 days after the sample and order confirmedWhy Choose Us