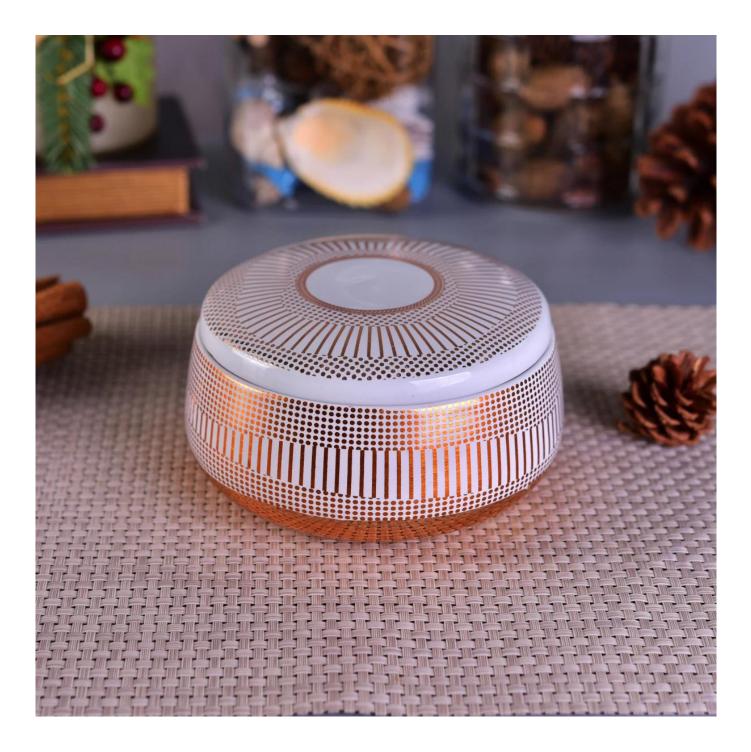

### Product Description

Specification

Product name 6oz 10oz Suppliers luxury candle ceramic jar reuse with lidPackingNormal packing, Individual gift box, PVC box, window box, color box, white box, etcDelivery timeWithin 35 days after the sample and order confirmedWhy Choose Us