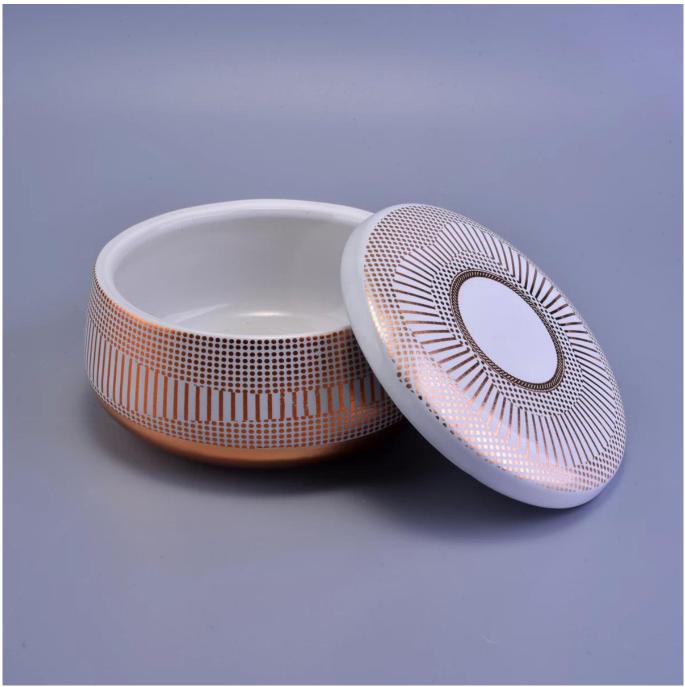

### Product Description

Specification

Product name 6oz 10oz Suppliers luxury candle ceramic jar reuse with lidPackingNormal packing, Individual gift box, PVC box, window box, color box, white box, etcDelivery timeWithin 35 days after the sample and order confirmedWhy Choose Us