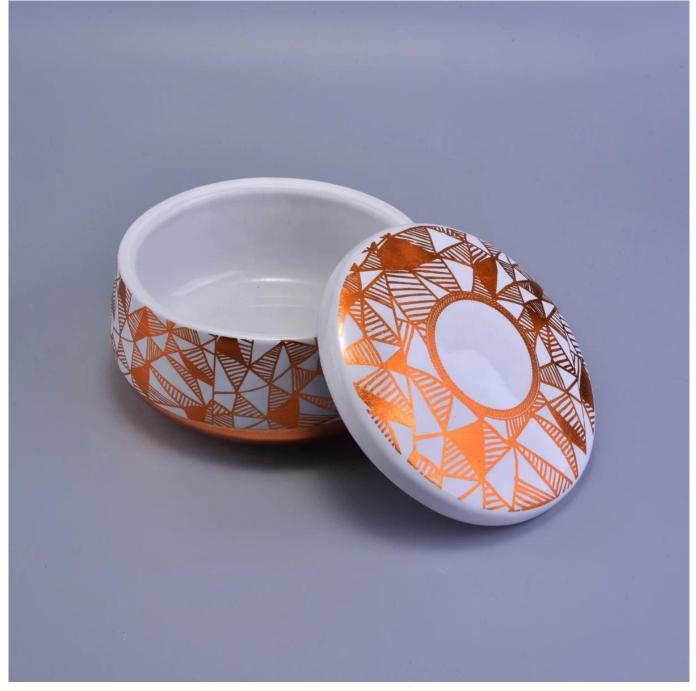

### Product Description

Specification

Product name 6oz 10oz Suppliers luxury candle ceramic jar reuse with lidPackingNormal packing, Individual gift box, PVC box, window box, color box, white box, etcDelivery timeWithin 35 days after the sample and order confirmedWhy Choose Us