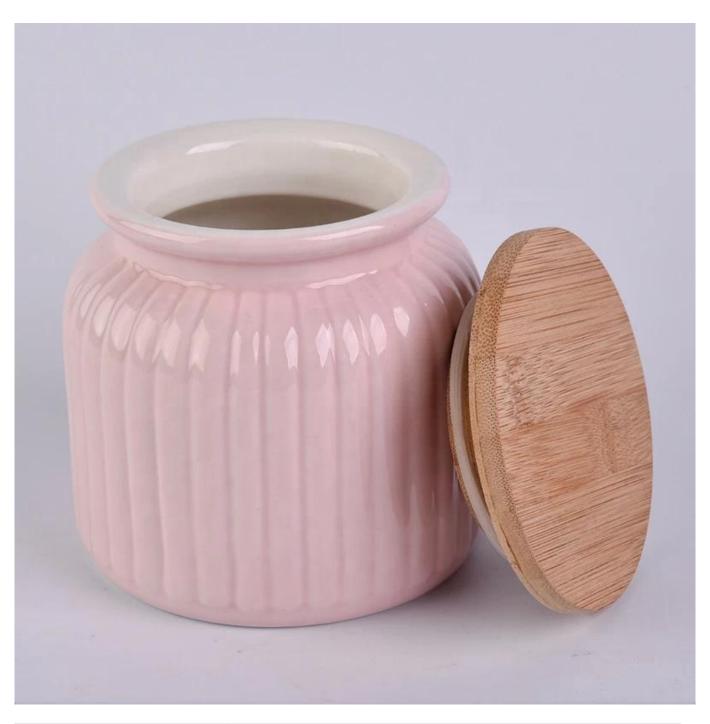

| 680ml pink matte ceramic candle jar scented candle vessel with wooden lid party decor |
|---------------------------------------------------------------------------------------|
|                                                                                       |
|                                                                                       |
|                                                                                       |
|                                                                                       |
|                                                                                       |
|                                                                                       |
|                                                                                       |
|                                                                                       |
|                                                                                       |
|                                                                                       |

| Product name | 680ml pink matte ceramic candle jar scented candle vessel with wooden lid party decor                                               |
|--------------|-------------------------------------------------------------------------------------------------------------------------------------|
| Sample time  | <ol> <li>5-7 days if at exist shaped and size</li> <li>15-20 days if need new shape or size</li> </ol>                              |
| Measure(mm)  | Top dia: 92mm Bottom dia: 103mm Height: 104mm Max dia: 112mm Weight: 437g Capacity: 680ml Lid: dia: 98mm Height: 21.5mm Weight: 70g |
| Packing      | Normal packing,Individual gift box, PVC box, window box, color box, white box, etc                                                  |