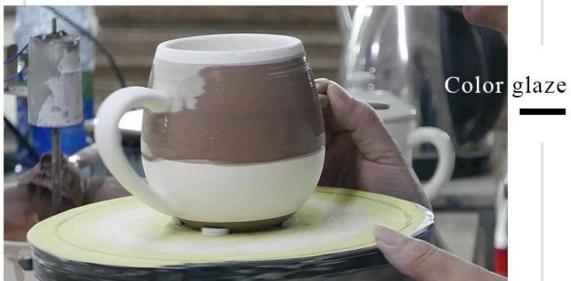

t: 104mm Max dia: 112mm Weight: 437g Capacity: 680ml Lid: dia: 98mm Height: 21.5mm Weight: 70g |
| Packing      | Normal packing,Individual gift box, PVC box, window box, color box, white box, etc                                                  |

| Delivery time  | Within 35 days after the sample and order confirmed                     |
|----------------|-------------------------------------------------------------------------|
| Payment term   | 30% deposit by T/T in advance and the balance against the copy of B/L   |
| Shipment       | By sea,by air,by Express and your shipping agent is acceptable          |
| Usage Occasion | Home decor, Wedding Decoration, Wedding Favors, Decoration enhancement, |

# **MAIN PRODUCTS**















### **Process Craft**

### **DEEP PROCESSING**







#### **Service Story**

Someone ask me, why Sunny Glassware is **the supplier of 80% fragrance brands in the United State**, take a second to listen to my story about\_candle holders order, you will understand Sunny always stay with you whatever it happens.

Last summer was really a great experience to us, J placed a big order with mass candle holders to Sunny Glassware at August 2018, everyone was so exciting and wanted to make it perfect.



Everything goes very well at the beginning, fast move, perfect communication, all is good. A small accessory became a big bomb which is out of our expectation, J wanted us to buy this small accessory in China but he told us this is a very difficult stuff, we digged 7 factories and one of them told us they can produce it. We are happy to know that