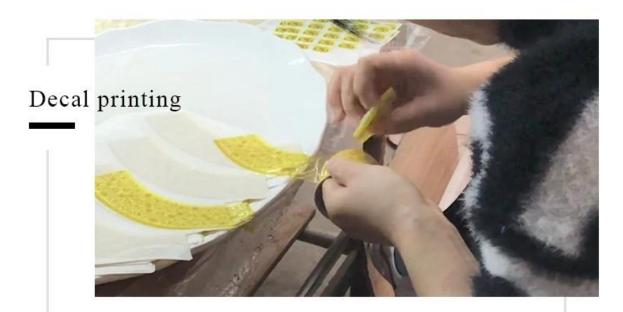

ght: 104mm Max dia: 112mm Weight: 437g Capacity: 680ml Lid: dia: 98mm Height: 21.5mm Weight: 70g |
| Packing      | Normal packing,Individual gift box, PVC box, window box, color box, white box, etc                                                  |

| Delivery time  | Within 35 days after the sample and order confirmed                     |
|----------------|-------------------------------------------------------------------------|
| Payment term   | 30% deposit by T/T in advance and the balance against the copy of B/L   |
| Shipment       | By sea,by air,by Express and your shipping agent is acceptable          |
| Usage Occasion | Home decor, Wedding Decoration, Wedding Favors, Decoration enhancement, |

# **MAIN PRODUCTS**















### **Process Craft**

### **DEEP PROCESSING**







#### **Service Story**

Someone ask me, why Sunny Glassware is **the supplier of 80% fragrance brands in the United State**, take a second to listen to my story about\_candle holders order, you will understand Sunny always stay with you whatever it happens.

Last summer was really a great experience to us, J placed a big order with mass candle holders to Sunny Glassware at August 2018, everyone was so exciting and wanted to make it perfect.



Everything goes very well at the beginning, fast move, perfect communication, all is good. A small accessory became a big bomb which is out of our expectation, J wanted us to buy this small accessory in China but he told us this is a very difficult stuff, we digged 7 factories and one of them told us they can produce it. We are happy to know th