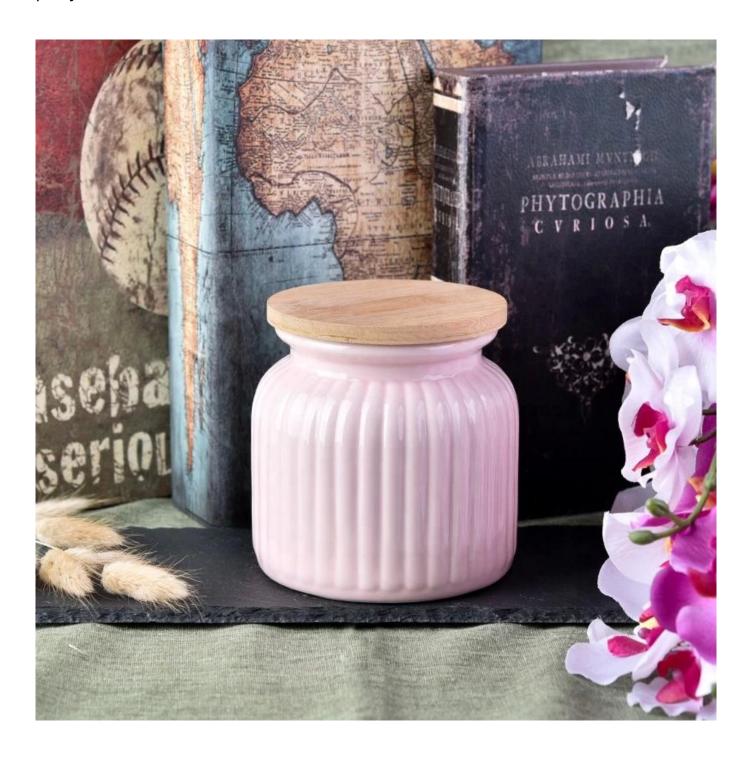

| 680ml pink matte ceramic candle jar scented candle vessel with wooden lid party decor |
|---------------------------------------------------------------------------------------|
|                                                                                       |
|                                                                                       |
|                                                                                       |
|                                                                                       |
|                                                                                       |
|                                                                                       |
|                                                                                       |
|                                                                                       |
|                                                                                       |
|                                                                                       |

### **Product Description**

This **candle holder** is designed by our professional designers team. It is made from deep processing and kept good quality. A nice choice for home, wedding, party decorations

| Product name | 680ml pink matte ceramic candle jar scented candle vessel with wooden lid party decor                                               |
|--------------|-------------------------------------------------------------------------------------------------------------------------------------|
| Sample time  | <ol> <li>5-7 days if at exist shaped and size</li> <li>15-20 days if need new shape or size</li> </ol>                              |
| Measure(mm)  | Top dia: 92mm Bottom dia: 103mm Height: 104mm Max dia: 112mm Weight: 437g Capacity: 680ml Lid: dia: 98mm Height: 21.5mm Weight: 70g |
| Packing      | Normal packing,Individual gift box, PVC box, window box, color box, white box, etc                                                  |