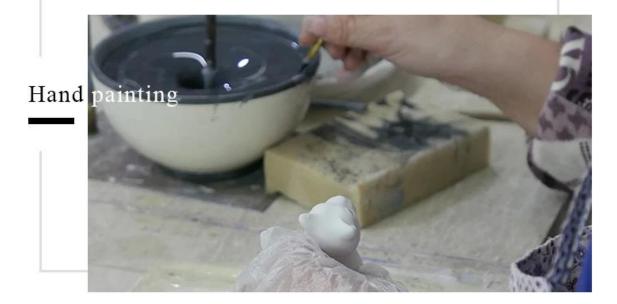

104mm Max dia: 112mm Weight: 437g Capacity: 680ml Lid: dia: 98mm Height: 21.5mm Weight: 70g |
| Packing      | Normal packing,Individual gift box, PVC box, window box, color box, white box, etc                                                  |

| Delivery time  | Within 35 days after the sample and order confirmed                     |
|----------------|-------------------------------------------------------------------------|
| Payment term   | 30% deposit by T/T in advance and the balance against the copy of B/L   |
| Shipment       | By sea,by air,by Express and your shipping agent is acceptable          |
| Usage Occasion | Home decor, Wedding Decoration, Wedding Favors, Decoration enhancement, |

# **MAIN PRODUCTS**















### **Process Craft**

### **DEEP PROCESSING**







#### **Service Story**

Someone ask me, why Sunny Glassware is **the supplier of 80% fragrance brands in the United State**, take a second to listen to my story about\_candle holders order, you will understand Sunny always stay with you whatever it happens.

Last summer was really a great experience to us, J placed a big order with mass candle holders to Sunny Glassware at August 2018, everyone was so exciting and wanted to make it perfect.



Everything goes very well at the beginning, fast move, perfect communication, all is good. A small accessory became a big bomb which is out of our expectation, J wanted us to buy this small accessory in China but he told us this is a very difficult stuff, we digged 7 factories and one of them told us they can produce it. We are happy to know that a