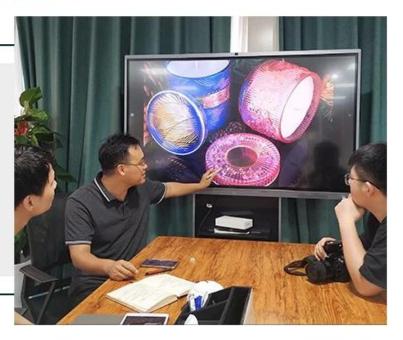

|
|                                                                                       |
|                                                                                       |
|                                                                                       |
|                                                                                       |
|                                                                                       |
|                                                                                       |



### Achieve Customers' Ideas

get your ideas becoming creative fragrance products and

sell them very well

### Award-winning Design Team

won the trust of many upscale brands





### Excellent After-service

problem solved within 24 hours

### **Product Description**

This **candle holder** is designed by our professional designers team. It is made from deep processing and kept good quality. A nice choice for home, wedding, party decorations





| Product name | 680ml pink matte ceramic candle jar scented candle vessel with wooden lid party decor                                               |
|--------------|-------------------------------------------------------------------------------------------------------------------------------------|
| Sample time  | <ol> <li>5-7 days if at exist shaped and size</li> <li>15-20 days if need new shape or size</li> </ol>                              |
| Measure(mm)  | Top dia: 92mm Bottom dia: 103mm Height: 104mm Max dia: