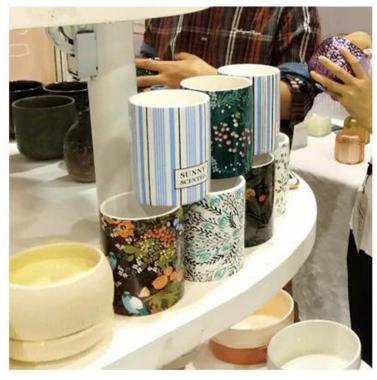

**680ml Glazed Ceramic Candle Holder with Wooden Lid Wholesales** 

### **Product Description**

This **ceramic candle holder** is can be used in kitchen and also bedroom for decoration. The quality is very good. We welcome customized request on it.

All the images on this site are copyrighted by Sunny Glassware. Any unauthorized reprinting will be regarded as copyright infringement.