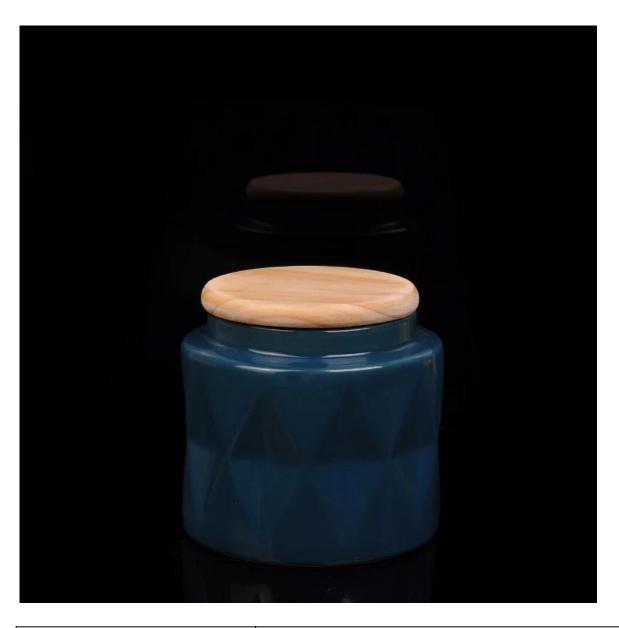

**680ml Glazed Ceramic Candle Holder with Wooden Lid Wholesales** 

### **Product Description**

This **ceramic candle holder** is can be used in kitchen and also bedroom for decoration. The quality is very good. We welcome customized request on it.

All the images on this site are copyrighted by Sunny Glassware. Any unauthorized reprinting will be regarded as copyright infringement.

| Product name  | 680ml Glazed Ceramic Candle Holder with Wooden Lid Wholesales                                               |  |  |  |
|---------------|-------------------------------------------------------------------------------------------------------------|--|--|--|
| Sample time   | <ol> <li>5 days if at exist shaped and size</li> <li>15 days if need new shape or size</li> </ol>           |  |  |  |
| Measure(mm)   | Top dia.:90mm Bottom dia.:113mm Height:100mm Weight:448g Capacity:680ml Lid dia:94mm Height:24mm Weight:55g |  |  |  |
| Packing       | Normal packing, Individual gift box, PVC box, window box, color box, white box, etc                         |  |  |  |
| Delivery time | Within 35 days after the sample and order confirmed                                                         |  |  |  |
| Payment term  | 30% deposit by T/T in advance and the balance against the copy of B/L                                       |  |  |  |