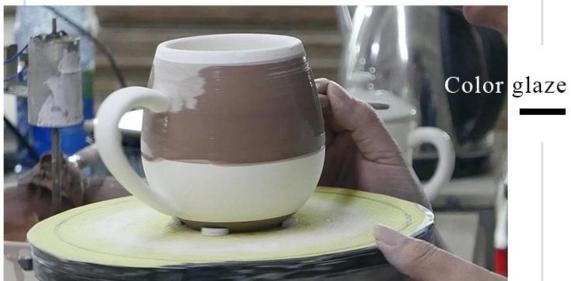

Lid dia:94mm Height:24mm Weight:55g |  |  |  |
| Packing       | Normal packing, Individual gift box, PVC box, window box, color box, white box, etc                         |  |  |  |
| Delivery time | Within 35 days after the sample and order confirmed                                                         |  |  |  |
| Payment term  | 30% deposit by T/T in advance and the balance against the copy of B/L                                       |  |  |  |

| Sninmant           | By sea,by air,by Express and your shipping agent is acceptable       |  |
|--------------------|----------------------------------------------------------------------|--|
| II Igand i mracinn | Home decor, Wedding Decoration, Kitchenware, Decoration enhancement, |  |

### **Process Craft**

# **DEEP PROCESSING**







### **Service Story**

Someone ask me, why Sunny Glassware is **the supplier of 80% fragrance brands in the United State**, take a second to listen to my story about<u>candle holders</u> order, you will understand Sunny always stay with you whatever it happens.

Last summer was really a great experience to us, J placed a big order with mass candle holders to Sunny Glassware at August 2018, everyone was so exciting and wanted to make it perfect .



Everything goes very well at the beginning, fast move, perfect communication, all is good. A small accessory became a big bomb which is out of our expectation, J wanted us to buy this small accessory in China but he told us this is a very difficult stuff, we digged 7 factories and one of them told us they can produce it. We are happy to know