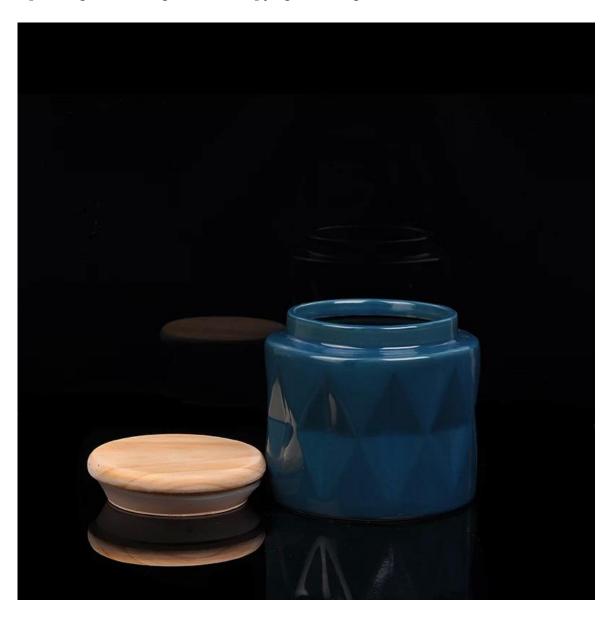

**680ml Glazed Ceramic Candle Holder with Wooden Lid Wholesales** 

### **Product Description**

This **ceramic candle holder** is can be used in kitchen and also bedroom for decoration. The quality is very good. We welcome customized request on it.

All the images on this site are copyrighted by Sunny Glassware. Any unauthorized reprinting will be regarded as copyright infringement.

| Product name  | 680ml Glazed Ceramic Candle Holder with Wooden Lid Wholesales                                               |  |  |  |
|---------------|-------------------------------------------------------------------------------------------------------------|--|--|--|
| Sample time   | <ol> <li>5 days if at exist shaped and size</li> <li>15 days if need new shape or size</li> </ol>           |  |  |  |
| Measure(mm)   | Top dia.:90mm Bottom dia.:113mm Height:100mm Weight:448g Capacity:680ml Lid dia:94mm Height:24mm Weight:55g |  |  |  |
| Packing       | Normal packing, Individual gift box, PVC box, window box, color box, white box, etc                         |  |  |  |
| Delivery time | Within 35 days after the sample and order confirmed                                                         |  |  |  |
| Payment term  | 30% deposit by T/T in advance and the balance against the copy of B/L                                       |  |  |  |