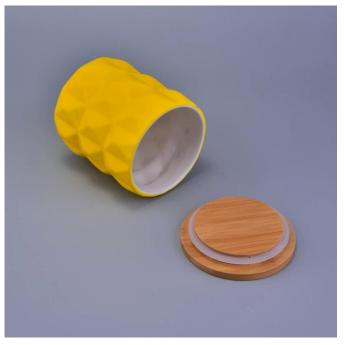

#### **Product Description**

This  ${\bf ceramic}$   ${\bf candle}$   ${\bf holder}$  is made of ceramic colored with solid matte color .Both sizes and colors can be done as per customized request

All the images on this site are copyrighted by Sunny Glassware. Any unauthorized reprinting will be regarded as copyright infringement.

| Product name   | 630ml Matte Yellow Ceramic Candle Holder with<br>Bamboo Lids for Home Decoration                                    |  |  |  |
|----------------|---------------------------------------------------------------------------------------------------------------------|--|--|--|
| Sample time    | <ol> <li>5 days if at exist shaped and size</li> <li>15 days if need new shape or size</li> </ol>                   |  |  |  |
| Measure(mm)    | Top dia: 103mm Bottom dia: 98mm Height: 115mm Weight: 364g Capacity: 630ml Lids: Dia:105mm Height: 20mm Weight: 83g |  |  |  |
| Packing        | Normal packing, Individual gift box, PVC box, window box, color box, white box, etc                                 |  |  |  |
| Delivery time  | Within 35 days after the sample and order confirmed                                                                 |  |  |  |
| Payment term   | 30% deposit by T/T in advance and the balance against the copy of B/L $$                                            |  |  |  |
| Shipment       | By sea,by air,by Express and your shipping agent is acceptable                                                      |  |  |  |
| Usage Occasion | Home decor, Wedding Decoration, Wedding Favors, Decoration enhancement,                                             |  |  |  |