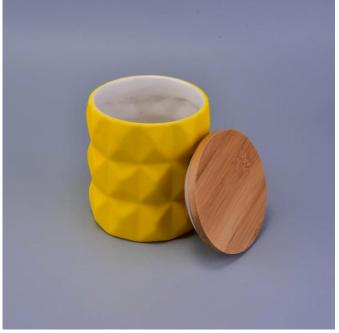

#### **Product Description**

This  ${\bf ceramic}$   ${\bf candle}$   ${\bf holder}$  is made of ceramic colored with solid matte color .Both sizes and colors can be done as per customized request

All the images on this site are copyrighted by Sunny Glassware. Any unauthorized reprinting will be regarded as copyright infringement.

| Product name   | 630ml Matte Yellow Ceramic Candle Holder with<br>Bamboo Lids for Home Decoration                                    |  |  |  |
|----------------|---------------------------------------------------------------------------------------------------------------------|--|--|--|
| Sample time    | <ol> <li>5 days if at exist shaped and size</li> <li>15 days if need new shape or size</li> </ol>                   |  |  |  |
| Measure(mm)    | Top dia: 103mm Bottom dia: 98mm Height: 115mm Weight: 364g Capacity: 630ml Lids: Dia:105mm Height: 20mm Weight: 83g |  |  |  |
| Packing        | Normal packing, Individual gift box, PVC box, window box, color box, white box, etc                                 |  |  |  |
| Delivery time  | Within 35 days after the sample and order confirmed                                                                 |  |  |  |
| Payment term   | 30% deposit by T/T in advance and the balance against the copy of B/L $$                                            |  |  |  |
| Shipment       | By sea,by air,by Express and your shipping agent is acceptable                                                      |  |  |  |
| Usage Occasion | Home decor, Wedding Decoration, Wedding Favors, Decoration enhancement,                                             |  |  |  |