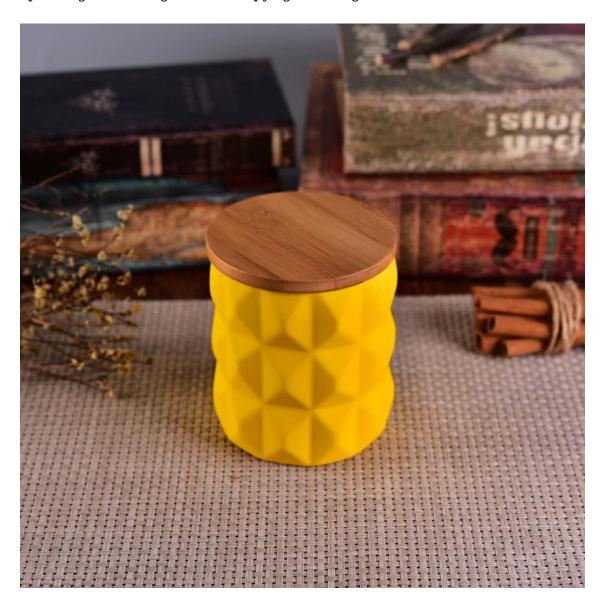

# 630ml Matte Yellow Ceramic Candle Holder with Bamboo Lids for Home Decoration

#### **Product Description**

This  ${\bf ceramic}$   ${\bf candle}$   ${\bf holder}$  is made of ceramic colored with solid matte color .Both sizes and colors can be done as per customized request

All the images on this site are copyrighted by Sunny Glassware. Any unauthorized reprinting will be regarded as copyright infringement.

| Product name   | 630ml Matte Yellow Ceramic Candle Holder with<br>Bamboo Lids for Home Decoration                                    |  |  |  |
|----------------|---------------------------------------------------------------------------------------------------------------------|--|--|--|
| Sample time    | <ol> <li>5 days if at exist shaped and size</li> <li>15 days if need new shape or size</li> </ol>                   |  |  |  |
| Measure(mm)    | Top dia: 103mm Bottom dia: 98mm Height: 115mm Weight: 364g Capacity: 630ml Lids: Dia:105mm Height: 20mm Weight: 83g |  |  |  |
| Packing        | Normal packing, Individual gift box, PVC box, window box, color box, white box, etc                                 |  |  |  |
| Delivery time  | Within 35 days after the sample and order confirmed                                                                 |  |  |  |
| Payment term   | 30% deposit by T/T in advance and the balance against the copy of B/L $$                                            |  |  |  |
| Shipment       | By sea,by air,by Express and your shipping agent is acceptable                                                      |  |  |  |
| Usage Occasion | Home decor, Wedding Decoration, Wedding Favors, Decoration enhancement,                                             |  |  |  |