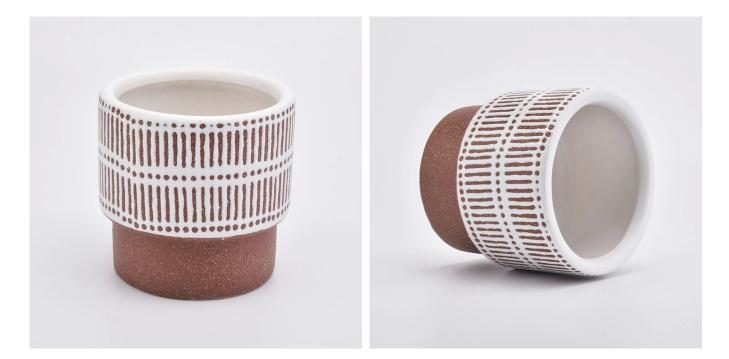

620ml Red Stripes Ceramic Candle Holder for Home Decoration

### **Product Description**

This **ceramic candle holder** is made of dolomite with unique shape .We have them pained in multi colors to meet different request. Anyway, customized colors are still acceptable. All the images on this site are copyrighted by Sunny Glassware. Any unauthorized reprinting will be regarded as copyright infringement.

| Product name   | 620ml Red Stripes Ceramic Candle Holder for Home<br>Decoration                                    |
|----------------|---------------------------------------------------------------------------------------------------|
| Sample time    | <ol> <li>5 days if at exist shaped and size</li> <li>15 days if need new shape or size</li> </ol> |
| Measure(mm)    | Top dia:108mm<br>Bottom dia:93mm<br>Height:108mm<br>Weight:415g<br>Capacity:620ml                 |
| Packing        | Normal packing,Individual gift box, PVC box, window box, color box, white box, etc                |
| Delivery time  | Within 35 days after the sample and order confirmed                                               |
| Payment term   | 30% deposit by T/T in advance and the balance against the copy of B/L                             |
| Shipment       | By sea,by air,by Express and your shipping agent is acceptable                                    |
| Usage Occasion | Home decor,Wedding Decoration,Wedding<br>Favors,Decoration enhancement,                           |