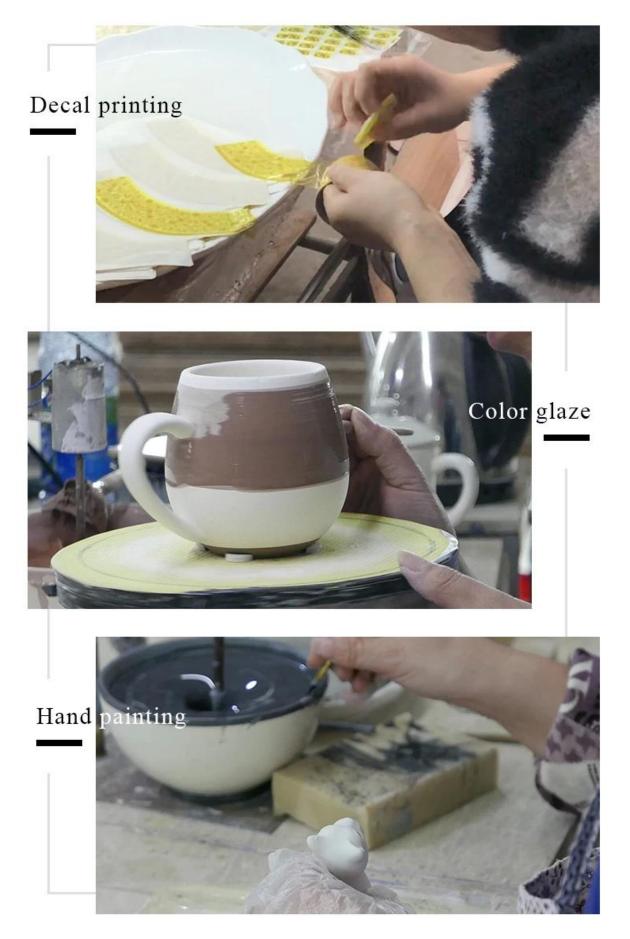

s if need new shape or size</li> </ol> |
| Measure(mm)    | Top dia:108mm<br>Bottom dia:93mm<br>Height:108mm<br>Weight:415g<br>Capacity:620ml                 |
| Packing        | Normal packing,Individual gift box, PVC box, window box, color box, white box, etc                |
| Delivery time  | Within 35 days after the sample and order confirmed                                               |
| Payment term   | 30% deposit by T/T in advance and the balance against the copy of B/L                             |
| Shipment       | By sea,by air,by Express and your shipping agent is acceptable                                    |
| Usage Occasion | Home decor,Wedding Decoration,Wedding<br>Favors,Decoration enhancement,                           |

**Process Craft** 

## **DEEP PROCESSING**



#### Service Story

Someone ask me, why Sunny Glassware is **the supplier of 80% fragrance brands in the United State**, take a second to listen to my story about<u>candle holders</u> order, you will understand Sunny always stay with you whatever it happens.

Last summer was really a great experience to us, J placed a big order with mass candle holders to Sunny Glassware at August 2018, everyone was so exciting and wanted to make it perfect .



Everything goes very well at the beginning, fast move, perfect communication, all is good. A small accessory became a big bomb which is out of our expectation, J wanted us to buy this small accessory in China but he told us this is a very difficult stuff, we digged 7 factories and one of them told us they can produce it. We are happy to know that