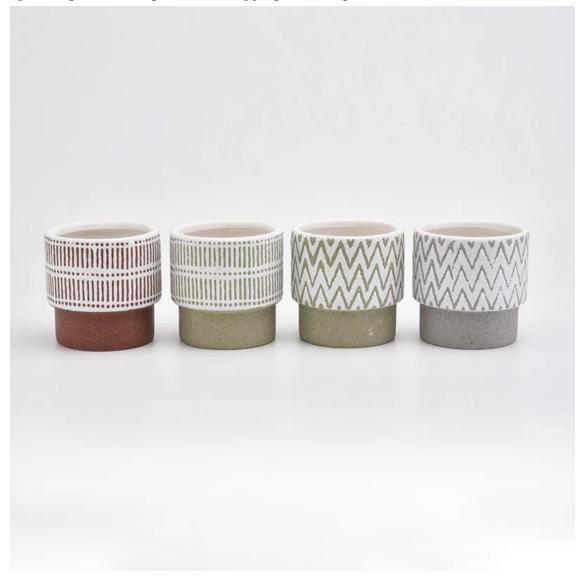

620ml Red Stripes Ceramic Candle Holder for Home Decoration

### **Product Description**

This **ceramic candle holder** is made of dolomite with unique shape .We have them pained in multi colors to meet different request. Anyway, customized colors are still acceptable. All the images on this site are copyrighted by Sunny Glassware. Any unauthorized reprinting will be regarded as copyright infringement.

| Product name   | 620ml Red Stripes Ceramic Candle Holder for Home<br>Decoration                                    |
|----------------|---------------------------------------------------------------------------------------------------|
| Sample time    | <ol> <li>5 days if at exist shaped and size</li> <li>15 days if need new shape or size</li> </ol> |
| Measure(mm)    | Top dia:108mm<br>Bottom dia:93mm<br>Height:108mm<br>Weight:415g<br>Capacity:620ml                 |
| Packing        | Normal packing,Individual gift box, PVC box, window box, color box, white box, etc                |
| Delivery time  | Within 35 days after the sample and order confirmed                                               |
| Payment term   | 30% deposit by T/T in advance and the balance against the copy of B/L                             |
| Shipment       | By sea,by air,by Express and your shipping agent is acceptable                                    |
| Usage Occasion | Home decor,Wedding Decoration,Wedding<br>Favors,Decoration enhancement,                           |