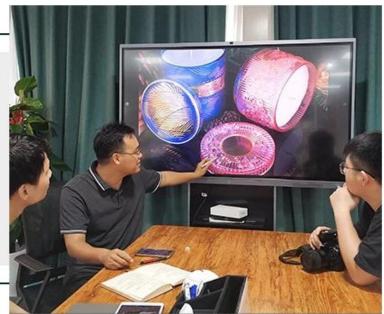

620ml Red Stripes Ceramic Candle Holder for Home Decoration



## Achieve Customers' Ideas

get your ideas becoming creative fragrance products and

### sell them very well

### Award-winning Design Team

won the trust of many upscale brands





### Excellent After-service

problem solved within 24 hours

### **Product Description**

This **ceramic candle holder** is made of dolomite with unique shape .We have them pained in multi colors to meet different request. Anyway, customized colors are still acceptable. All the images on this site are copyrighted by Sunny Glassware. Any unauthorized reprinting will be regarded as copyright infringement.





| Product name   | 620ml Red Stripes Ceramic Candle Holder for Home<br>Decoration                                    |
|----------------|---------------------------------------------------------------------------------------------------|
| Sample time    | <ol> <li>5 days if at exist shaped and size</li> <li>15 days if need new shape or size</li> </ol> |
| Measure(mm)    | Top dia: