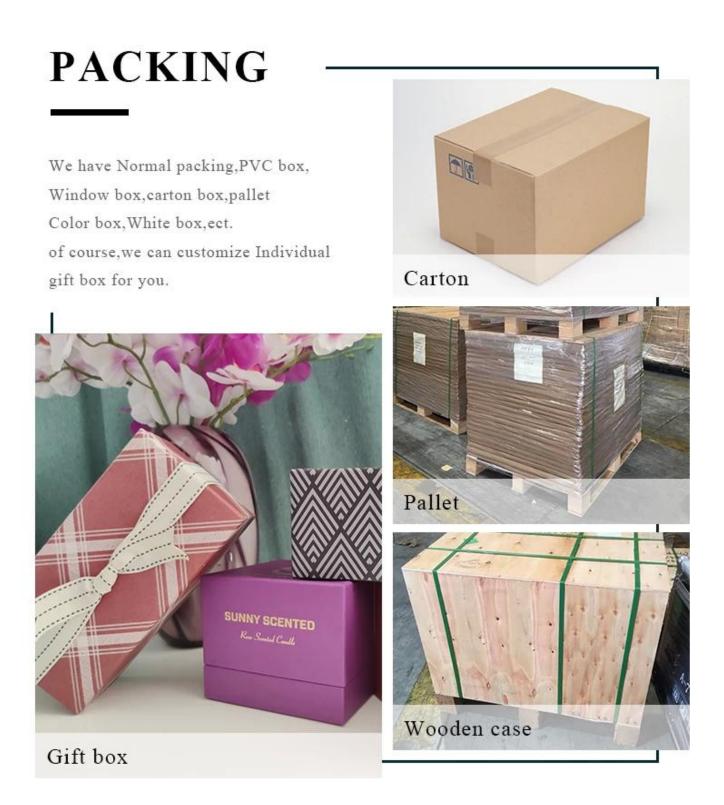

### **Product Description**

This **ceramic candle holder** is made of dolomite with unique shape .We have them pained in multi colors to meet different request. Anyway, customized colors are still acceptable. All the images on this site are copyrighted by Sunny Glassware. Any unauthorized reprinting will be regarded as copyright infringement.

| Product name   | 620ml Red Stripes Ceramic Candle Holder for Home<br>Decoration                                    |
|----------------|---------------------------------------------------------------------------------------------------|
| Sample time    | <ol> <li>5 days if at exist shaped and size</li> <li>15 days if need new shape or size</li> </ol> |
| Measure(mm)    | Top dia:108mm<br>Bottom dia:93mm<br>Height:108mm<br>Weight:415g<br>Capacity:620ml                 |
| Packing        | Normal packing,Individual gift box, PVC box, window box, color box, white box, etc                |
| Delivery time  | Within 35 days after the sample and order confirmed                                               |
| Payment term   | 30% deposit by T/T in advance and the balance against the copy of B/L                             |
| Shipment       | By sea,by air,by Express and your shipping agent is acceptable                                    |
| Usage Occasion | Home decor,Wedding Decoration,Wedding<br>Favors,Decoration enhancement,                           |