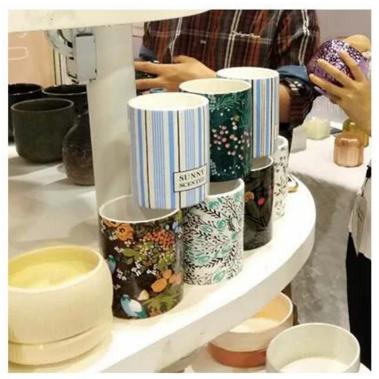

620ml Red Stripes Ceramic Candle Holder for Home Decoration

### **Product Description**

This **ceramic candle holder** is made of dolomite with unique shape .We have them pained in multi colors to meet different request. Anyway, customized colors are still acceptable. All the images on this site are copyrighted by Sunny Glassware. Any unauthorized reprinting will be regarded as copyright infringement.