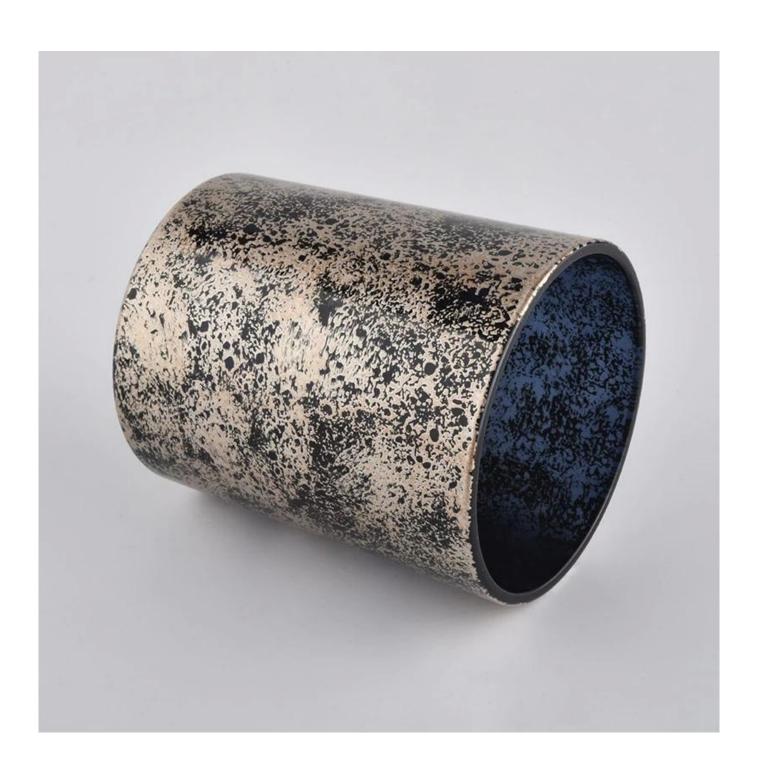

### Specification

Size

Product Name 6 oz 10 oz Supplier marble cylinder plating glass holder jar for candle making

Top dia: 75mm Bottom dia: 70mm Height: 87mm

Weight: 255g Capacity: 240ml

Delivery time Within 35 days after the sample and order confirmed