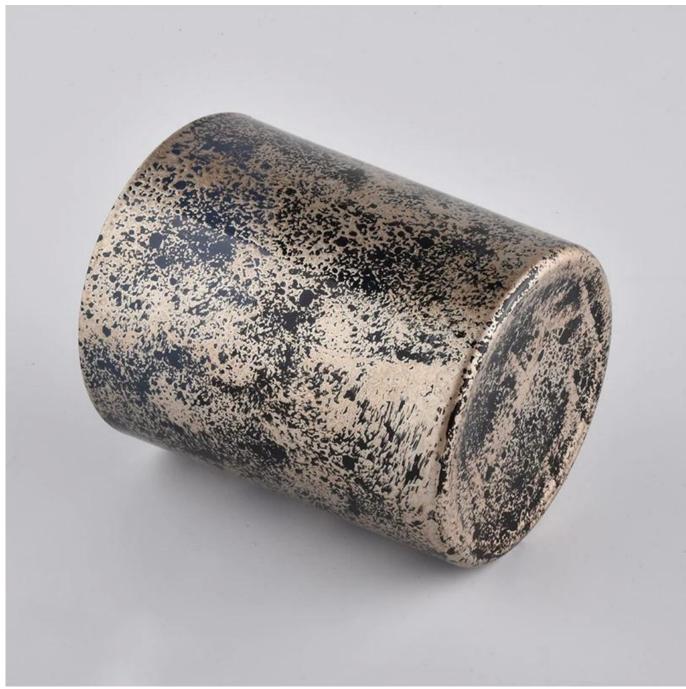

### Specification

Size

Product Name 6 oz 10 oz Supplier marble cylinder plating glass holder jar for candle making

Top dia: 75mm Bottom dia: 70mm Height: 87mm

Weight: 255g Capacity: 240ml

Delivery time Within 35 days after the sample and order confirmed