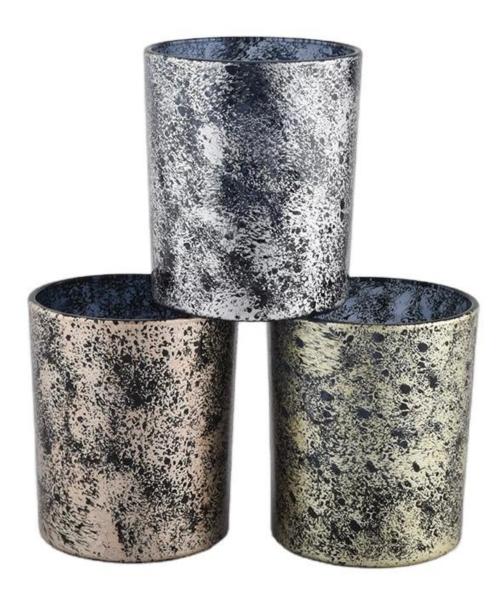

### Specification

Size

Product Name 6 oz 10 oz Supplier marble cylinder plating glass holder jar for candle making

Top dia: 75mm Bottom dia: 70mm Height: 87mm

Weight: 255g Capacity: 240ml

Delivery time Within 35 days after the sample and order confirmed