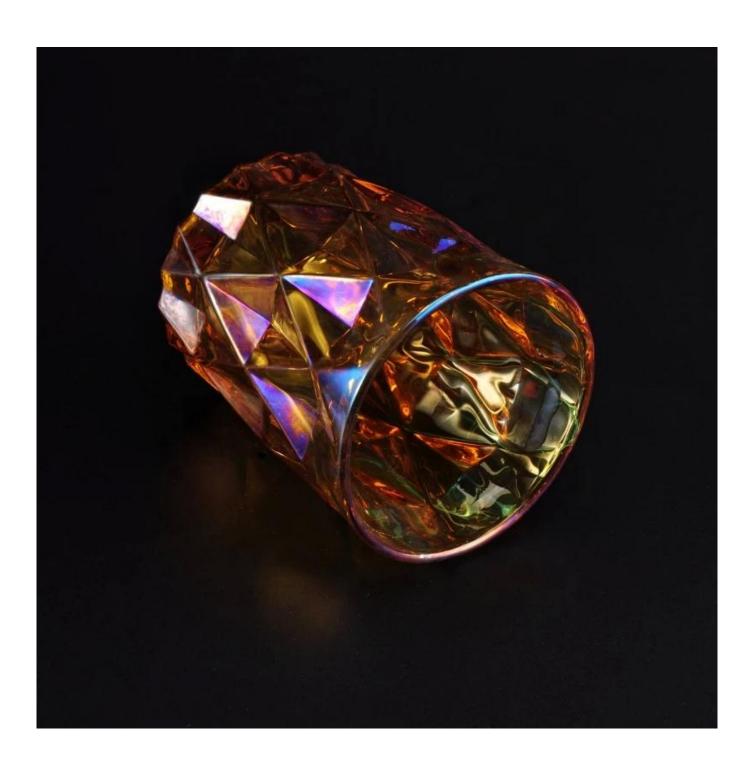

### 80% Fragrance Brands Supplier

Focus on fragrance products over 10 years

**Product Description** 

Specification

Product Name 6 oz 10 oz 12 oz Supplier geometric gold tealight glass jar for candle making

Size custom size

Delivery time Within 35 days after the sample and order confirmed

Shipment By sea,by air,by Express and your shipping agent is acceptable

Packing & Delivery