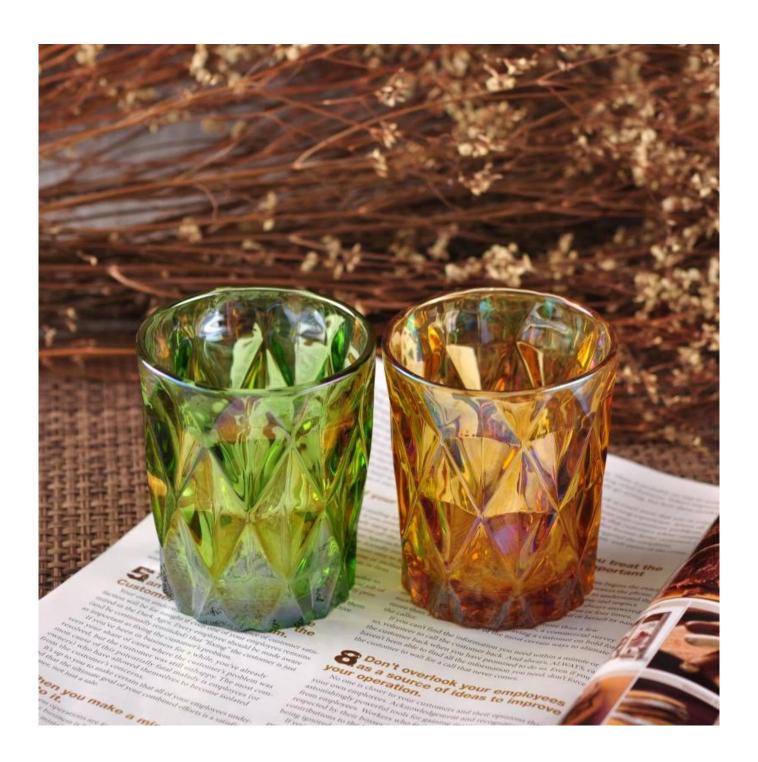

### 80% Fragrance Brands Supplier

Focus on fragrance products over 10 years

**Product Description** 

Specification

Product Name 6 oz 10 oz 12 oz Supplier geometric gold tealight glass jar for candle making

Size custom size

Delivery time Within 35 days after the sample and order confirmed

Shipment By sea,by air,by Express and your shipping agent is acceptable

Packing & Delivery