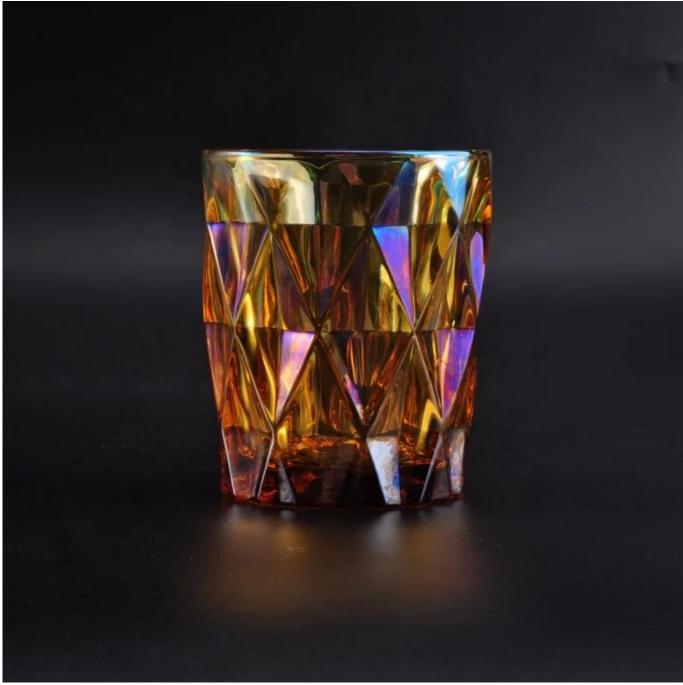

### 80% Fragrance Brands Supplier

Focus on fragrance products over 10 years

**Product Description** 

Specification

Product Name 6 oz 10 oz 12 oz Supplier geometric gold tealight glass jar for candle making

Size custom size

Delivery time Within 35 days after the sample and order confirmed

Shipment By sea,by air,by Express and your shipping agent is acceptable

Packing & Delivery